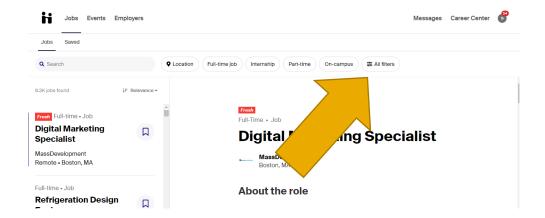

## 3. Click "All Filters"

4. Scroll down to "Work Authorization"

- 5. Check off the boxes that apply to you:
  - a. "Will sponsor or doesn't require US Work Visa"
  - b. "Accepts OPT/CPT"
- 6. Click "Show Results" to show all the jobs that meet your criteria!