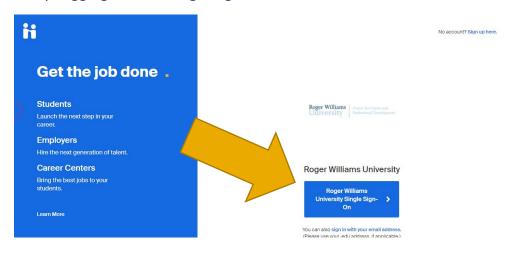

- 1. Log onto Handshake: <a href="https://rwu.joinhandshake.com">https://rwu.joinhandshake.com</a> using your RWU Single Sign-On credentials
  - a. For help logging in and navigating Handshake, watch this Handshake Video Tutorial