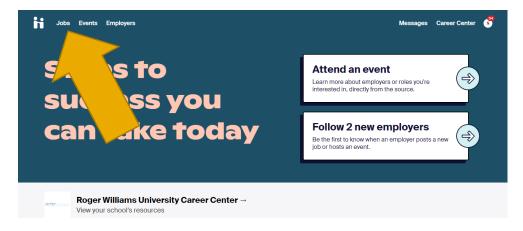

## Filtering for Visa/CPT/OPT Friendly Employers on Handshake

Handshake is an online tool for students to search and apply for job and internship opportunities. Follow the steps below to filter your job/internship search to show positions posted by employers who do not require a US Work Visa, will sponsor a US Work Visa, and/or accept CPT/OPT.

- 1. Log onto Handshake: <a href="https://rwu.joinhandshake.com">https://rwu.joinhandshake.com</a> using your RWU Single Sign-On credentials
  - a. For help logging in and navigating Handshake, watch this Handshake Video Tutorial



2. Go to Jobs tab on the top left corner



## 3. Click "All Filters"



4. Scroll down to "Work Authorization"



- 5. Check off the boxes that apply to you:
  - a. "Will sponsor or doesn't require US Work Visa"
  - b. "Accepts OPT/CPT"
- 6. Click "Show Results" to show all the jobs that meet your criteria!