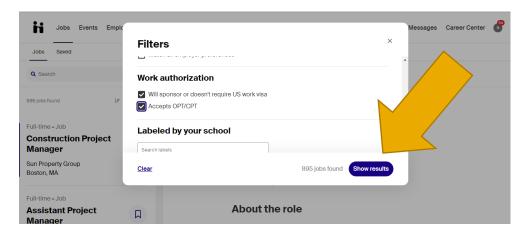

## 3. Click "All Filters"

4. Scroll down to "Work Authorization"

- 5. Check off the boxes that apply to you:
  - a. "Will sponsor or doesn't require US Work Visa"
  - b. "Accepts OPT/CPT"
- 6. Click "Show Results" to show all the jobs that meet your criteria!