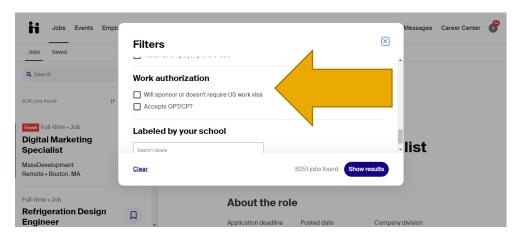

## 3. Click "All Filters"

4. Scroll down to "Work Authorization"

- 5. Check off the boxes that apply to you:
  - a. "Will sponsor or doesn't require US Work Visa"
  - b. "Accepts OPT/CPT"
- 6. Click "Show Results" to show all the jobs that meet your criteria!