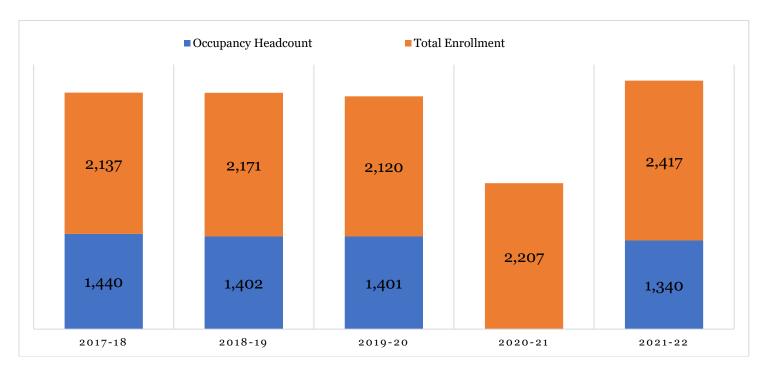

ance Ensemble

We the People, Help the People



Beverly Buchanan, "untitled", 1995. Spelman College, Museum of Fine Art-Collection on the Road

**Student Occupancy** 

| Academic Year | Occupancy<br>Headcount | Total Enrollment | % Residential<br>Students |
|---------------|------------------------|------------------|---------------------------|
| 2017-18       | 1,440                  | 2,137            | 67%                       |
| 2018-19       | 1,402                  | 2,171            | 65%                       |
| 2019-20       | 1,401                  | 2,120            | 66%                       |
| 2020-21       | 0                      | 2,207            | 0%                        |
| 2021-22       | 1,340                  | 2,417            | 55%                       |





Residence Halls



The Suites | Opened 2018 | Capacity 303 | Headcount 318



### **Abby Aldrich Rockefeller** Hall Opened **1952**

Capacity 125 Headcount 124



### **Howard-Harreld Hall**

Opened 1968 Capacity 183 Headcount 178



Manley Hall Opened **1964** Capacity 130 Headcount 120



Capacity 199 Headcount 198



Capacity 115 Headcount 112 **Stewart Living & Learning Center II** 

> Opened 1989 Capacity 199 Headcount 197



Opened 1918 Capacity 40 Headcount o **Morehouse-James Hall** 

Opened **1901** Capacity 85 Headcount 83

**Bessie Strong Hall** 

Opened 1917 Renovated 2004 Capacity 10 Headcount 10



### **MacVicar Residence Hall**

Opened 1901 Renovated 2000 Capacity 8 Headcount o

### Campus



- 1. West Campus Parking Deck/ Public Safety
- 2. Sally Sage McAlpin Hall
- 3.