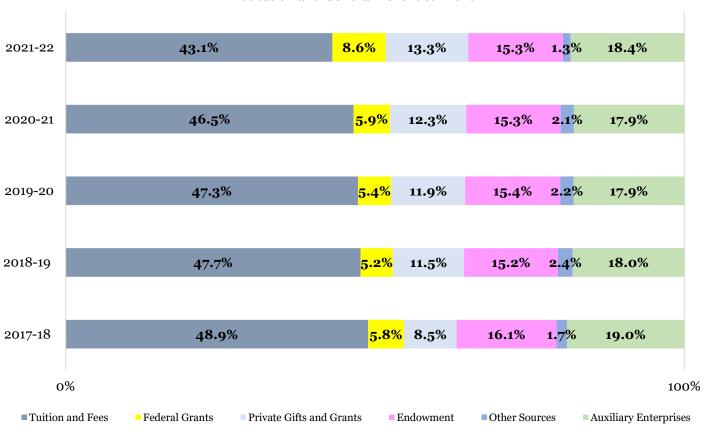

# **Table of Contents**

| General Information                                  |
|------------------------------------------------------|
| About Spelman                                        |
|                                                      |
| Profile4                                             |
| Special Programs and Other Resources5                |
| Organizational Chart 6                               |
| Strategic Plan 20227                                 |
| Spelman College Rankings, Awards and Highlights 8    |
| Summary Statistics                                   |
|                                                      |
|                                                      |
| Admissions10                                         |
| First-Time, First-Year                               |
| Admission Trend11                                    |
| Transfer Students Admission                          |
| High School GPA Trend12                              |
| Scholastic Aptitude Test (SAT)13                     |
|                                                      |
| American College Testing (ACT)13                     |
|                                                      |
| Enrollment14                                         |
|                                                      |
| First-Time, First-Year                               |
| Ethnicity                                            |
| Age Distribution                                     |
| Fall 2021 Majors16                                   |
| Top Ten Majors16                                     |
| Major Trend17                                        |
| State or Territory & GA Countries18                  |
| State or Territory & GA Counties Maps19              |
| State or Territory Trend20                           |
| Total Enrollment21                                   |
| Ethnicity21                                          |
| Classification21                                     |
| Major Trend22                                        |
| Top Ten Majors23                                     |
| Major and Classification24                           |
| State or Territory & GA Counties                     |
| State or Territory & GA Counties Maps                |
| State or Territory Trend                             |
| International Students                               |
| International Students                               |
| International Students by Major28                    |
| First Generation Enrollment                          |
| STEM Majors and Classification30                     |
| STEM Classification Trend30                          |
|                                                      |
| A a a diamatan                                       |
| Academics 31                                         |
| Majors, Minors, Programs and Additional Offerings 32 |
| Faculty Data                                         |
| Employment Status                                    |
| Rank, Gender, Highest Degree Completed               |
| & Tenure                                             |
| Faculty Summary Statistics34                         |
| Full-Time Tenure                                     |