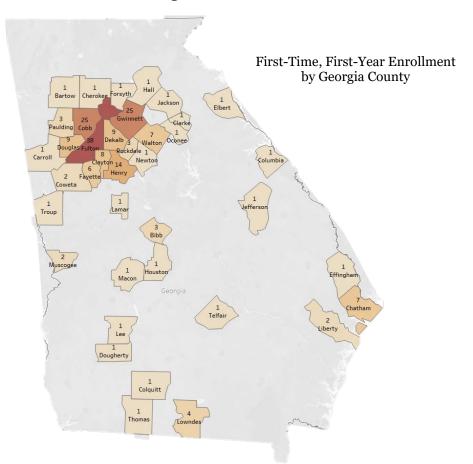

bia             | 1         |
| GA-Dougherty            | 1         |
| GA-Effingham            | 1         |
| GA-Forsyth              | 1         |
| GA-Hall                 | 1         |
| GA-Houston              | 1         |
| GA-Jackson              | 1         |
| GA-Jefferson            | 1         |
| GA-Lamar                | 1         |
| GA-Newton               | 1         |
| GA-Oconee               | 1         |
| GA-Troup                | 1         |
| GA-Thomas               | 1         |
| GA-Elbert               | 1         |
| GA-Lee                  | 1         |
| GA-Macon                | 1         |
| GA-Telfair              | 1         |
| Total                   | 189       |

Fall 2021 First-Time, First-Year Enrollment by State or Territory



# Georgia Counties



First-Time, First-Year Enrollment by State or Territory

| <b>State or Territory</b> | 2017-18       | 2018-19 | 2019-20 | 2020-21 | 2021-22   |
|---------------------------|---------------|---------|---------|---------|-----------|
| Alabama                   | 6             | 10      | 8       | 11      | 11        |
| Alaska                    | 0             | 0       | 1       | 0       | 0         |
| Arizona                   | 2             | 1       | 5       | 0       | 2         |
| Arkansas                  | 3             | 3       | 2       | 4       | 2         |
| California                | 30            | 30      | 28      | 47      | 51        |
| Colorado                  | 2             | 4       | 2       | 1       | 7         |
| Connecticut               | 5