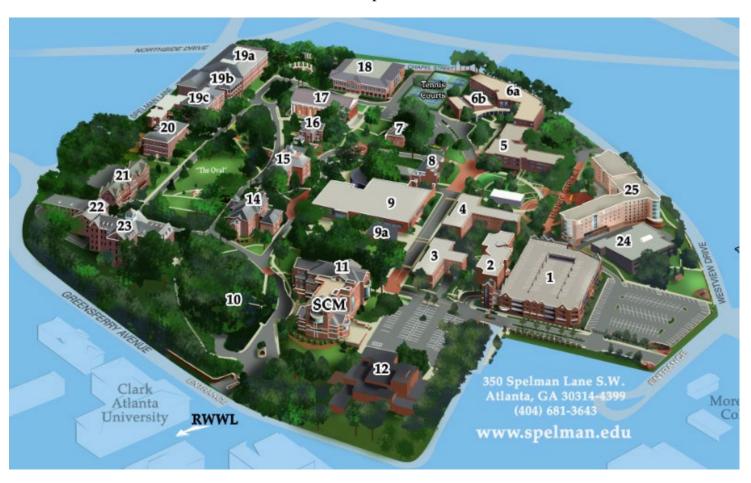

| 1,340                  | 2,417            | 55%                       |





Residence Halls



The Suites | Opened 2018 | Capacity 303 | Headcount 318



### **Abby Aldrich Rockefeller** Hall Opened **1952**

Capacity 125 Headcount 124



### **Howard-Harreld Hall**

Opened 1968 Capacity 183 Headcount 178



Manley Hall Opened **1964** Capacity 130 Headcount 120



Capacity 199 Headcount 198



Capacity 115 Headcount 112 **Stewart Living & Learning Center II** 

> Opened 1989 Capacity 199 Headcount 197



Opened 1918 Capacity 40 Headcount o **Morehouse-James Hall** 

Opened **1901** Capacity 85 Headcount 83

**Bessie Strong Hall** 

Opened 1917 Renovated 2004 Capacity 10 Headcount 10



### **MacVicar Residence Hall**

Opened 1901 Renovated 2000 Capacity 8 Headcount o

### Campus



- 1. West Campus Parking Deck/ Public Safety
- 2. Sally Sage McAlpin Hall
- 3. Dorothy Shepard Manley Hall
- 4. Howard-Harreld Hall
- 5. Donald and Isabel Stewart Living & Learning Center I
- **6.** Johnnetta Betsch Cole Living & Learning Center II
- 7. Bessie Strong Hall
- 8. MacVicar Health Services
- **9.** Albert E. Manley College Center
- **9a.** Bookstore/Post Office
- 10. Facilities Management & Services
- 11. Camille Olivia Hanks Cosby, Ed.D. Academic Center
- 12. John D. Rockefeller Fine Arts Building
- 13. Not Used

- **14.** Packard Hall
- **15.** Rockefeller Hall
- **16.** Reynolds Cottage
- **17.** Sisters Chapel
- **18.** Wellness Center at Read Hall
- 19a. Albro-Falconer-Manley Science Center
- **19b.** Tapley Hall
- **19c.** Academic Computing Center
- **20.** Laura Spelm