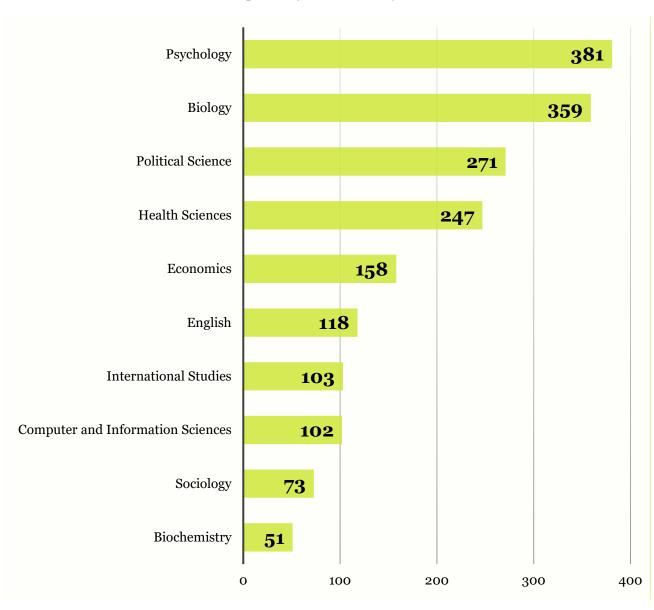

ogy                        | 373       | 8         | 381         |
| Biology                           | 352       | 7         | 359         |
| Political Science                 | 267       | 4         | 271         |
| Health Sciences                   | 243       | 4         | <b>24</b> 7 |
| Economics                         | 157       | 1         | 158         |
| English                           | 117       | 1         | 118         |
| International Studies             | 102       | 1         | 103         |
| Computer and Information Sciences | 100       | 2         | 102         |
| Sociology                         | 72        | 1         | 73          |
| Biochemistry                      | 51        | 0         | 51          |

2021-22 Top 10 Majors Selected by All Students



# 2021-22 Total Enrollment by Major and Classification

|                                      |                | New First-Tin            | ne                    |                     |           |        |        | G 1            |
|--------------------------------------|----------------|--------------------------|-----------------------|---------------------|-----------|--------|--------|----------------|
| Major                                | First-<br>Year | +Classified<br>Sophomore | +Classified<br>Junior | Other<br>First-Year | Sophomore | Junior | Senior | Grand<br>Total |
| Art                                  | 12             | 1                        | 0                     | 5                   | 3         | 6      | 3      | 30             |
| Art History