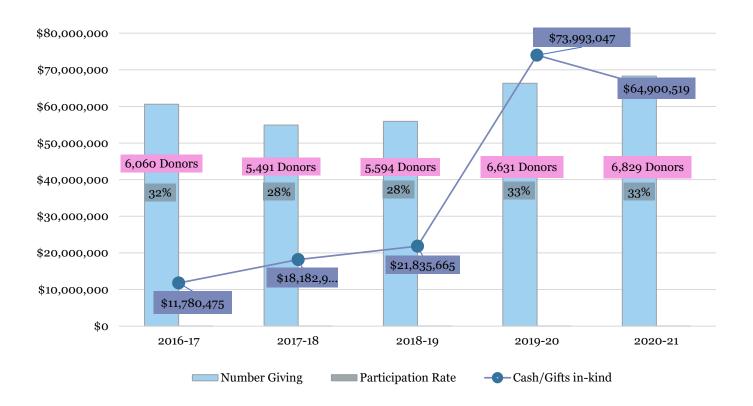

Gifts<br>in-kind |
|---------|----------------------|------------------------|---------------------|-----------------------|-----------------------|
| 2016-17 | 18,894               | 18,790                 | 6,060               | 32%                   | \$11,780,475          |
| 2017-18 | 19,476               | 19,426                 | 5,491               | 28%                   | \$18,182,929          |
| 2018-19 | 20,386               | 19,718                 | 5,594               | 28%                   | \$21,835,665          |
| 2019-20 | 20,730               | 20,136                 | 6,631               | 33%                   | \$73,993,047          |
| 2020-21 | 21,155               | 20,453                 | 6,829               | 33%                   | \$64,900,519          |



2020-21 Alumnae by State or Territory

| State or Territory          | Count    |  |
|-----------------------------|----------|--|
| Georgia                     | 7,029    |  |
| Not Reported                | 1,974    |  |
| Maryland                    | 1,321    |  |
| California                  | 1,232    |  |
| New York                    | 1,046    |  |
| Texas                       | 976      |  |
| Florida                     | 689      |  |
| North Carolina              | 647      |  |
| Illinois                    | 621      |  |
| Virginia                    | 580      |  |
| New Jersey                  | 517      |  |
| District of Columbia        | 467      |  |
| Pennsylvania                | 407      |  |
| Tennessee                   | 423      |  |
| Michigan