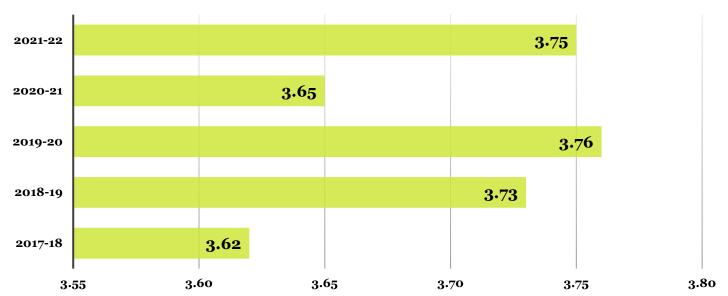

| 83%       | 394 | 68%  | 684 | 87%       |
| 3.00 - 3.49    | 155 | 29%  | 128 | 23%        | 86  | 17%       | 178 | 31%  | 102 | 13%       |
| 2.50 - 2.99    | 24  | 4%   | 5   | 1%         | 1   | 0%        | 4   | 1%   | 3   | ο%        |
| 2.00 - 2.49    | О   | 0%   | 0   | 0%         | 0   | 0%        | 0   | 0%   | O   | ο%        |
| Below 1.99     | О   | 0%   | 0   | 0%         | 0   | 0%        | 0   | 0%   | O   | ο%        |
| Total          | 5   | 37   | 54  | <b>4</b> 5 | 50  | <b>08</b> | 57  | 76   | 78  | 39        |
|                |     |      |     |            |     |           |     |      |     |           |
| Average        | 3.  | 62   | 3.  | 73         | 3.  | 76        | 3.  | 65   | 3.  | <b>75</b> |

First-Time, First-Year Average High School GPA Trend



First-Time, First-Year High School GPA Submission Trend



First-Time, First-Year Scholastic Aptitude Test (SAT)

| Score Range     | 2017-18 | 2018-19 | 2019-20 | 2020-21 | 2021-22 |
|-----------------|---------|---------|---------|---------|---------|
| 1,400 - 1,600   | 10      | 11      | 12      | 9       | 7       |
| 1,300 - 1,399   | 17      | 30      | 30      | 26      | 11      |
| 1,200 - 1,299   | 69      | 82      | 91      | 66      | 48      |
| 1,100 - 1,199   | 150     | 169     | 137     | 133     | 48      |
| 1,000 - 1,099   | 90      | 100     | 101     | 151     | 32      |
| 900 - 999       | 9       | 10      | 8       | 24      | 13      |
| 800 - 899       | 6       | 0       | 0       | 0       | 9       |
| 700 - 799       | 0       | 0       | 0       | 0