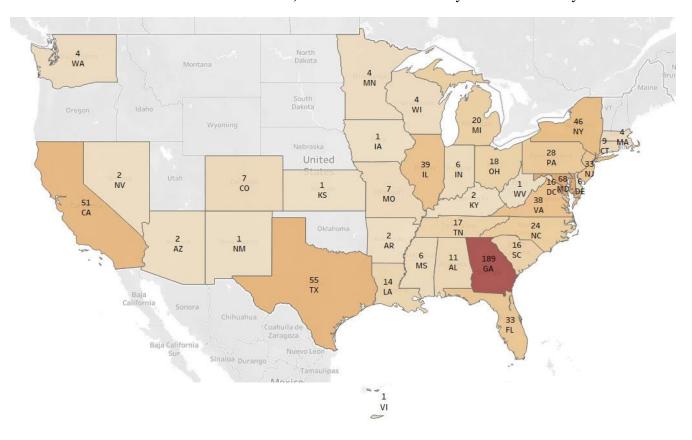

1         |
| GA-Columbia             | 1         |
| GA-Dougherty            | 1         |
| GA-Effingham            | 1         |
| GA-Forsyth              | 1         |
| GA-Hall                 | 1         |
| GA-Houston              | 1         |
| GA-Jackson              | 1         |
| GA-Jefferson            | 1         |
| GA-Lamar                | 1         |
| GA-Newton               | 1         |
| GA-Oconee               | 1         |
| GA-Troup                | 1         |
| GA-Thomas               | 1         |
| GA-Elbert               | 1         |
| GA-Lee                  | 1         |
| GA-Macon                | 1         |
| GA-Telfair              | 1         |
| Total                   | 189       |

Fall 2021 First-Time, First-Year Enrollment by State or Territory



# Georgia Counties



First-Time, First-Year Enrollment by State or Territory

| <b>State or Territory</b> | 2017-18       | 2018-19 | 2019-20 | 2020-21 | 2021-22   |
|---------------------------|---------------|---------|---------|---------|-----------|
| Alabama                   | 6             | 10      | 8       | 11      | 11        |
| Alaska                    | 0             | 0       | 1       | 0       | 0         |
| Arizona                   | 2             | 1       | 5       | 0       | 2         |
| Arkansas                  | 3             | 3       | 2       | 4       | 2         |
| California                | 30            | 30      | 28      | 47      | 51        |
| Colorado                  | 2             | 4       | 2       | 1       | 7         |
| Connecticut