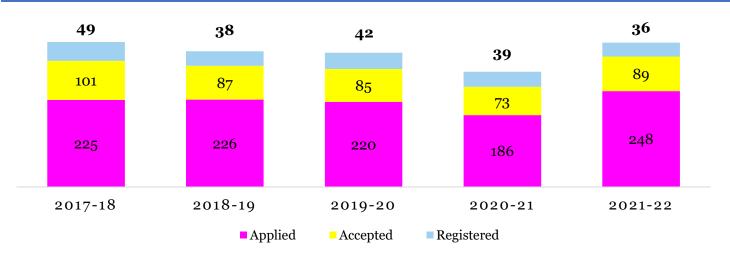

# **Table of Contents**

| General Information                                  |
|------------------------------------------------------|
| About Spelman                                        |
|                                                      |
| Profile4                                             |
| Special Programs and Other Resources5                |
| Organizational Chart 6                               |
| Strategic Plan 20227                                 |
| Spelman College Rankings, Awards and Highlights 8    |
| Summary Statistics                                   |
|                                                      |
|                                                      |
| Admissions10                                         |
| First-Time, First-Year                               |
| Admission Trend11                                    |
| Transfer Students Admission                          |
| High School GPA Trend12                              |
| Scholastic Aptitude Test (SAT)13                     |
|                                                      |
| American College Testing (ACT)13                     |
|                                                      |
| Enrollment14                                         |
|                                                      |
| First-Time, First-Year                               |
| Ethnicity                                            |
| Age Distribution                                     |
| Fall 2021 Majors16                                   |
| Top Ten Majors16                                     |
| Major Trend17                                        |
| State or Territory & GA Countries18                  |
| State or Territory & GA Counties Maps19              |
| State or Territory Trend20                           |
| Total Enrollment21                                   |
| Ethnicity21                                          |
| Classification21                                     |
| Major Trend22                                        |
| Top Ten Majors23                                     |
| Major and Classification24                           |
| State or Territory & GA Counties                     |
| State or Territory & GA Counties Maps                |
| State or Territory Trend                             |
| International Students                               |
| International Students                               |
| International Students by Major28                    |
| First Generation Enrollment                          |
| STEM Majors and Classification30                     |
| STEM Classification Trend30                          |
|                                                      |
| A a a diamatan                                       |
| Academics 31                                         |
| Majors, Minors, Programs and Additional Offerings 32 |
| Faculty Data                                         |
| Employment Status                                    |
| Rank, Gender, Highest Degree Completed               |
| & Tenure                                             |
| Faculty Summary Statistics34                         |
| Full-Time Tenure                                     |