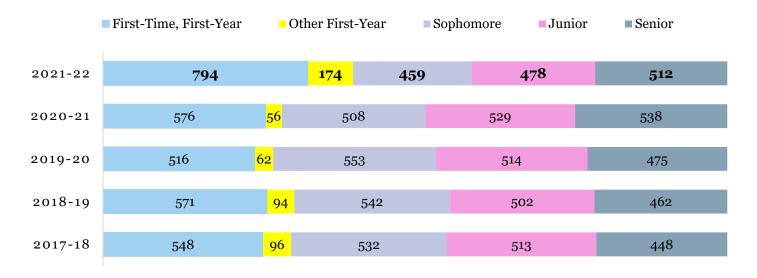

| 542 | 25%          | 553 | 26%  | 508 | 23%  | 459 | 19%        |
| Junior                    | 513 | 24%        | 502 | 23%          | 514 | 24%  | 529 | 24%  | 478 | 20%        |
| Senior                    | 448 | 21%        | 462 | 21%          | 475 | 22%  | 538 | 24%  | 512 | 21%        |
| Total                     | 2,1 | 137        | 2,1 | l <b>7</b> 1 | 2,1 | 20   | 2,2 | 207  | 2,4 | <b>.17</b> |
| FTE (IPEDS)               | 2,1 | 06         | 2,1 | 42           | 2,0 | 96   | 2,1 | 161  | 2,3 | 84         |
| <b>Full-Time</b>          | 2,0 | 86         | 2,1 | 23           | 2,0 | 80   | 2,1 | 32   | 2,3 | 63         |
| Part-Time                 | 5   | <b>j</b> 1 | 4   | .8           | 4   | 0    | 7   | 5    | 5   | 4          |

## Total Enrollment by Classification



Return to TOC

# Total Enrollment by Major Trend

| Major                                        | 20  | 17-18 | 201 | 18-19 | 201 | 9-20 | 2020 | )-21 | 202         | 1-22 |
|----------------------------------------------|-----|-------|-----|-------|-----|------|------|------|-------------|------|
| Art                                          | 28  | 1%    | 20  | 1%    | 15  | 1%   | 22   | 1%   | 30          | 1%   |
| Art History                                  | *   | *     | *   | *     | 3   | ο%   | 7    | 0%   | 13          | 1%   |
| Biochemistry                                 | 38  | 2%    | 42  | 2%    | 35  | 2%   | 44   | 2%   | 51          | 2%   |
| Biology                                      | 302 | 14%   | 303 | 14%   | 292 | 14%  | 324  | 15%  | 359         | 15%