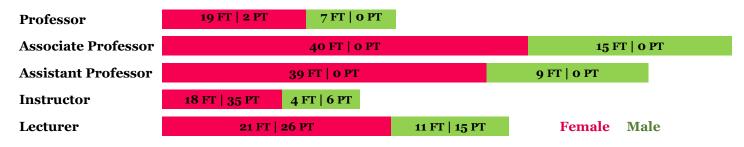

20-21 |       | 2021-22 |       |
|----------------------------|---------|-------|---------|-------|---------|-------|---------|-------|---------|-------|
| Tenured                    | 82      | 47.4% | 82      | 46.3% | 88      | 48.1% | 85      | 47.5% | 81      | 44.3% |
| <b>Tenure Track</b>        | 46      | 26.6% | 43      | 24.3% | 43      | 23.5% | 43      | 24.0% | 48      | 26.2% |
| <b>Not on Tenure Track</b> | 45      | 26.0% | 52      | 29.4% | 52      | 28.4% | 51      | 28.5% | 54      | 29.5% |
| Total                      | 173     | 100%  | 177     | 100%  | 183     | 100%  | 179     | 100%  | 183     | 100%  |

#### 2021-22 Faculty Summary Statistics

#### Full-Time Faculty by Tenure Status



### Faculty by Highest Degree Completed



#### Faculty by Rank and Gender



#### Full-Time Faculty by Rank



#### Faculty by Ethnicity and Gender



#### Student-to-Faculty Ratio

|                          | 2017-18 | 2018-19 | 2019-20 | 2020-21 | 2021-22 |
|--------------------------|---------|---------|---------|---------|---------|
| Student-to-Faculty Ratio | 11:1    | 11:1    | 10:1    | 11:1    | 11:1    |
| Faculty FTE              | 196     | 202     | 212     | 201     | 211     |
| Student FTE              | 2,103   | 2,139   | 2,093   | 2,157   | 2,381   |

Return to TOC



Spelman Commencement Class of 2021 and 2020 by InsideSpelman

## Graduates by Major

| 35 .                                            |     | 2017 | 7     |     | 2018 | 3     |     | 2019 | )     |     | 202 | O     |     | 202 | 1     |
|---------------------------------------