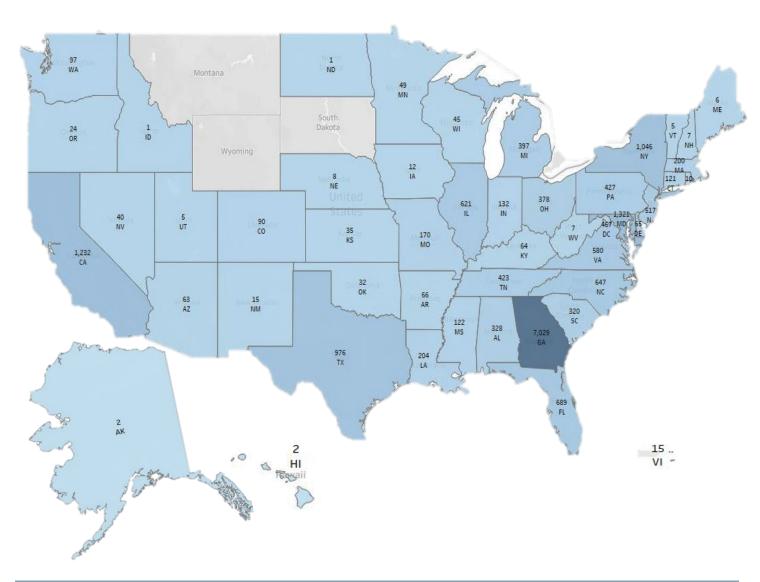

| 15<br>15 |  |
| Iowa                        | 12       |  |
| Rhode Island                | 10       |  |
| Nebraska                    | 8        |  |
| New Hampshire               |          |  |
| West Virginia               | 7        |  |
|                             | 7        |  |
| Maine                       | 6        |  |
| Armed Forces Europe<br>Utah | 5        |  |
|                             | 5        |  |
| Vermont                     | 5        |  |
| Armed Forces Pacific Alaska | 4        |  |
| Hawaii                      | 2        |  |
|                             | 2        |  |
| Idaho<br>North Dakota       | 1        |  |
|                             | 1        |  |
| Total                       | 21,096   |  |

2020-21 Alumnae by State

Top 10





2020-21 Alumnae by Foreign Country





Return to TOC



Faith Ringgold, "Groovin' High", 1986. Spelman College, Museum of Fine Art

# Student Life

Student Profile

# 2,417

**2,363**Full-Time | **54** Part-Time **2,384** IPEDS FTE

## First-Time, First-Year Students

**18 years** average age of full-time students

1,147 average SAT R scores

**591** – Evidence-Based Reading & Writing | **556** Math

## **All Undergraduates**

19 years average age of full-time students

#### **Popular Campus Other Campus Activities Events Events** Alumnae-Student Excursions Annual Student Drama Academic Groups Campus Ministries Annual Spring Leadership Retreat **Dance & Art Production** \* Choral/singing groups Commencement/Reunion \* Denim Day at Spelman Election Night Family Weekend \* Dance Drama/The