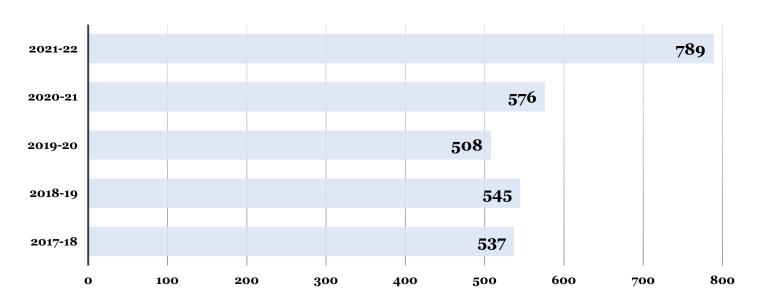

| 155 | 29%  | 128 | 23%        | 86  | 17%       | 178 | 31%  | 102 | 13%       |
| 2.50 - 2.99    | 24  | 4%   | 5   | 1%         | 1   | 0%        | 4   | 1%   | 3   | ο%        |
| 2.00 - 2.49    | О   | 0%   | 0   | 0%         | 0   | 0%        | 0   | 0%   | O   | ο%        |
| Below 1.99     | О   | 0%   | 0   | 0%         | 0   | 0%        | 0   | 0%   | O   | ο%        |
| Total          | 5   | 37   | 54  | <b>4</b> 5 | 50  | <b>08</b> | 57  | 76   | 78  | 39        |
|                |     |      |     |            |     |           |     |      |     |           |
| Average        | 3.  | 62   | 3.  | 73         | 3.  | 76        | 3.  | 65   | 3.  | <b>75</b> |

First-Time, First-Year Average High School GPA Trend



First-Time, First-Year High School GPA Submission Trend



First-Time, First-Year Scholastic Aptitude Test (SAT)

| Score Range     | 2017-18 | 2018-19 | 2019-20 | 2020-21 | 2021-22 |
|-----------------|---------|---------|---------|---------|---------|
| 1,400 - 1,600   | 10      | 11      | 12      | 9       | 7       |
| 1,300 - 1,399   | 17      | 30      | 30      | 26      | 11      |
| 1,200 - 1,299   | 69      | 82      | 91      | 66      | 48      |
| 1,100 - 1,199   | 150     | 169     | 137     | 133     | 48      |
| 1,000 - 1,099   | 90      | 100     | 101     | 151     | 32      |
| 900 - 999       | 9       | 10      | 8       | 24      | 13      |
| 800 - 899       | 6       | 0       | 0       | 0       | 9       |
| 700 - 799       | 0       | 0       | 0       | 0       | 1       |
| Below 700       | 0       | 0       | 0