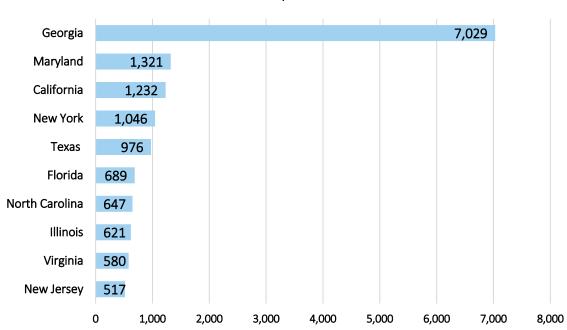

| 15<br>15 |  |
| Iowa                        | 12       |  |
| Rhode Island                | 10       |  |
| Nebraska                    | 8        |  |
| New Hampshire               |          |  |
| West Virginia               | 7        |  |
|                             | 7        |  |
| Maine                       | 6        |  |
| Armed Forces Europe<br>Utah | 5        |  |
|                             | 5        |  |
| Vermont                     | 5        |  |
| Armed Forces Pacific Alaska | 4        |  |
| Hawaii                      | 2        |  |
|                             | 2        |  |
| Idaho<br>North Dakota       | 1        |  |
|                             | 1        |  |
| Total                       | 21,096   |  |

2020-21 Alumnae by State

Top 10





2020-21 Alumnae by Foreign Country





Return to TOC



Faith Ringgold, "Groovin' High", 1986. Spelman College, Museum of Fine Art

# Student Life

Student Profile

# 2,417

**2,363**Full-Time | **54** Part-Time **2,384** IPEDS FTE

## First-Time, First-Year Students

**18 years** average age of full-time students

1,147 average SAT R scores

**591** – Evidence-Based Reading & Writing | **556** Math

## **All Undergraduates**

19 years average age of full-time students

#### **Popular Campus Other Campus Activities Events Events** Alumnae-Student Excursions Annual Student Drama Academic Groups Campus Ministries Annual Spring Leadership Retreat **Dance & Art Production** \* Choral/singing groups Commencement/Reunion \* Denim Day at Spelman Election Night Family Weekend \* Dance Drama/T