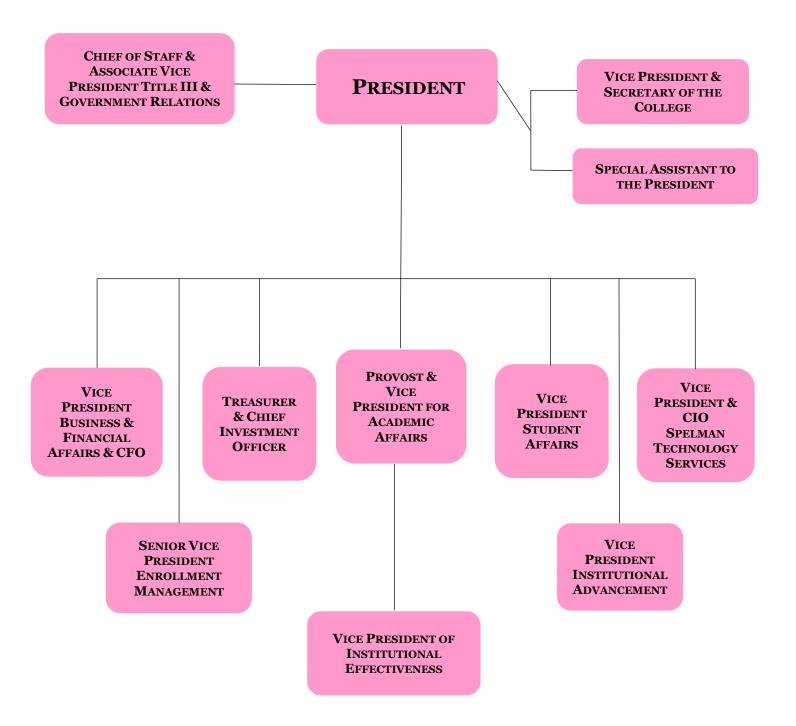

# **Table of Contents**

| General Information                                  |
|------------------------------------------------------|
| About Spelman                                        |
|                                                      |
| Profile4                                             |
| Special Programs and Other Resources5                |
| Organizational Chart 6                               |
| Strategic Plan 20227                                 |
| Spelman College Rankings, Awards and Highlights 8    |
| Summary Statistics                                   |
|                                                      |
|                                                      |
| Admissions10                                         |
| First-Time, First-Year                               |
| Admission Trend11                                    |
| Transfer Students Admission                          |
| High School GPA Trend12                              |
| Scholastic Aptitude Test (SAT)13                     |
|                                                      |
| American College Testing (ACT)13                     |
|                                                      |
| Enrollment14                                         |
|                                                      |
| First-Time, First-Year                               |
| Ethnicity                                            |
| Age Distribution                                     |
| Fall 2021 Majors16                                   |
| Top Ten Majors16                                     |
| Major Trend17                                        |
| State or Territory & GA Countries18                  |
| State or Territory & GA Counties Maps19              |
| State or Territory Trend20                           |
| Total Enrollment21                                   |
| Ethnicity21                                          |
| Classification21                                     |
| Major Trend22                                        |
| Top Ten Majors23                                     |
| Major and Classification24                           |
| State or Territory & GA Counties                     |
| State or Territory & GA Counties Maps                |
| State or Territory Trend                             |
| International Students                               |
| International Students                               |
| International Students by Major28                    |
| First Generation Enrollment                          |
| STEM Majors and Classification30                     |
| STEM Classification Trend30                          |
|                                                      |
| A a a diamatan                                       |
| Academics 31                                         |
| Majors, Minors, Programs and Additional Offerings 32 |
| Faculty Data                                         |
| Employment Status                                    |
| Rank, Gender, Highest Degree Completed               |
| & Tenure                                             |
| Faculty Summary Statistics34                         |
| Full-Time Tenure                                     |