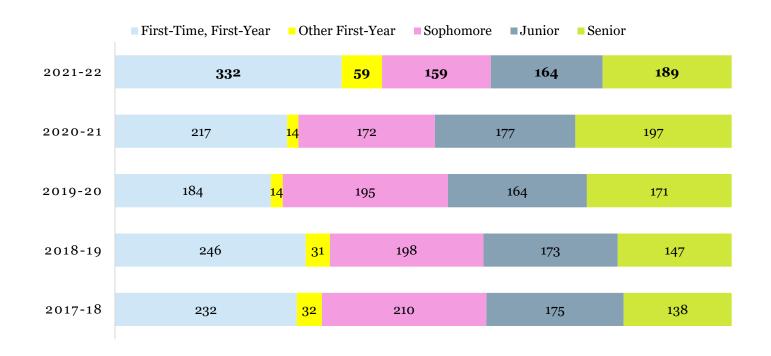

# **Table of Contents**

| General Information                                  |
|------------------------------------------------------|
| About Spelman                                        |
|                                                      |
| Profile4                                             |
| Special Programs and Other Resources5                |
| Organizational Chart 6                               |
| Strategic Plan 20227                                 |
| Spelman College Rankings, Awards and Highlights 8    |
| Summary Statistics                                   |
|                                                      |
|                                                      |
| Admissions10                                         |
| First-Time, First-Year                               |
| Admission Trend11                                    |
| Transfer Students Admission                          |
| High School GPA Trend12                              |
| Scholastic Aptitude Test (SAT)13                     |
|                                                      |
| American College Testing (ACT)13                     |
|                                                      |
| Enrollment14                                         |
|                                                      |
| First-Time, First-Year                               |
| Ethnicity                                            |
| Age Distribution                                     |
| Fall 2021 Majors16                                   |
| Top Ten Majors16                                     |
| Major Trend17                                        |
| State or Territory & GA Countries18                  |
| State or Territory & GA Counties Maps19              |
| State or Territory Trend20                           |
| Total Enrollment21                                   |
| Ethnicity21                                          |
| Classification21                                     |
| Major Trend22                                        |
| Top Ten Majors23                                     |
| Major and Classification24                           |
| State or Territory & GA Counties                     |
| State or Territory & GA Counties Maps                |
| State or Territory Trend                             |
| International Students                               |
| International Students                               |
| International Students by Major28                    |
| First Generation Enrollment                          |
| STEM Majors and Classification30                     |
| STEM Classification Trend30                          |
|                                                      |
| A a a diamatan                                       |
| Academics 31                                         |
| Majors, Minors, Programs and Additional Offerings 32 |
| Faculty Data                                         |
| Employment Status                                    |
| Rank, Gender, Highest Degree Completed               |
| & Tenure                                             |
| Faculty Summary Statistics34                         |
| Full-Time Tenure                                     |