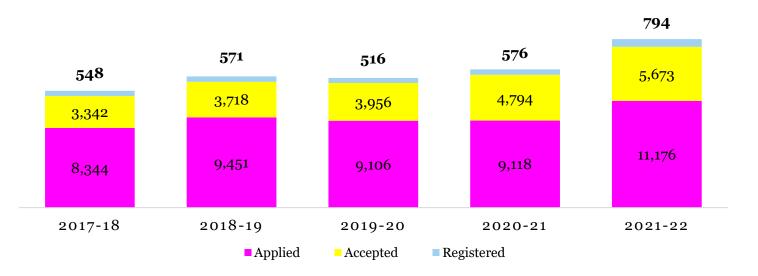

# **Table of Contents**

| General Information                                  |
|------------------------------------------------------|
| About Spelman                                        |
|                                                      |
| Profile4                                             |
| Special Programs and Other Resources5                |
| Organizational Chart 6                               |
| Strategic Plan 20227                                 |
| Spelman College Rankings, Awards and Highlights 8    |
| Summary Statistics                                   |
|                                                      |
|                                                      |
| Admissions10                                         |
| First-Time, First-Year                               |
| Admission Trend11                                    |
| Transfer Students Admission                          |
| High School GPA Trend12                              |
| Scholastic Aptitude Test (SAT)13                     |
|                                                      |
| American College Testing (ACT)13                     |
|                                                      |
| Enrollment14                                         |
|                                                      |
| First-Time, First-Year                               |
| Ethnicity                                            |
| Age Distribution                                     |
| Fall 2021 Majors16                                   |
| Top Ten Majors16                                     |
| Major Trend17                                        |
| State or Territory & GA Countries18                  |
| State or Territory & GA Counties Maps19              |
| State or Territory Trend20                           |
| Total Enrollment21                                   |
| Ethnicity21                                          |
| Classification21                                     |
| Major Trend22                                        |
| Top Ten Majors23                                     |
| Major and Classification24                           |
| State or Territory & GA Counties                     |
| State or Territory & GA Counties Maps                |
| State or Territory Trend                             |
| International Students                               |
| International Students                               |
| International Students by Major28                    |
| First Generation Enrollment                          |
| STEM Majors and Classification30                     |
| STEM Classification Trend30                          |
|                                                      |
| A a a diamatan                                       |
| Academics 31                                         |
| Majors, Minors, Programs and Additional Offerings 32 |
| Faculty Data                                         |
| Employment Status                                    |
| Rank, Gender, Highest Degree Completed               |
| & Tenure                                             |
| Faculty Summary Statistics34                         |
| Full-Time Tenure                                     |