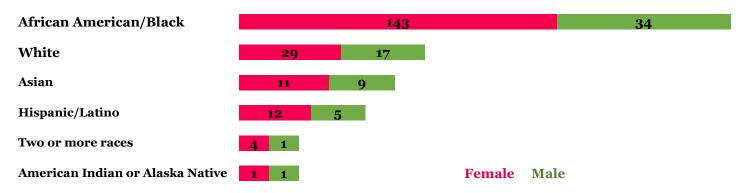

-------|---------|-------|---------|-------|---------|-------|---------|-------|
| Tenured                    | 82      | 47.4% | 82      | 46.3% | 88      | 48.1% | 85      | 47.5% | 81      | 44.3% |
| <b>Tenure Track</b>        | 46      | 26.6% | 43      | 24.3% | 43      | 23.5% | 43      | 24.0% | 48      | 26.2% |
| <b>Not on Tenure Track</b> | 45      | 26.0% | 52      | 29.4% | 52      | 28.4% | 51      | 28.5% | 54      | 29.5% |
| Total                      | 173     | 100%  | 177     | 100%  | 183     | 100%  | 179     | 100%  | 183     | 100%  |

#### 2021-22 Faculty Summary Statistics

#### Full-Time Faculty by Tenure Status



### Faculty by Highest Degree Completed



#### Faculty by Rank and Gender



#### Full-Time Faculty by Rank



#### Faculty by Ethnicity and Gender



#### Student-to-Faculty Ratio

|                          | 2017-18 | 2018-19 | 2019-20 | 2020-21 | 2021-22 |
|--------------------------|---------|---------|---------|---------|---------|
| Student-to-Faculty Ratio | 11:1    | 11:1    | 10:1    | 11:1    | 11:1    |
| Faculty FTE              | 196     | 202     | 212     | 201     | 211     |
| Student FTE              | 2,103   | 2,139   | 2,093   | 2,157   | 2,381   |

Return to TOC



Spelman Commencement Class of 2021 and 2020 by InsideSpelman

## Graduates by Major

| 35 .                                            |     | 2017 | 7     |     | 2018 | 3     |     | 2019 | )     |     | 202 | O     |     | 202 | 1     |
|-------------------------------------------------|-----|------|-------|-----|------|-------|-----|------|-------|