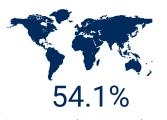

#### **Race/Ethnicity**

International 2022 Graduates

45.9%

Domestic 2022 Graduates