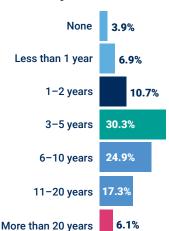

## **Work Experience**

- \* 1,366 records included from the official graduate table in the Student Information System. All percentages stem from this total unless otherwise specified.
- \*\* Class of 2022 consists of the following graduating cohorts: Summer 2021, Fall 2021, and Spring 2022.