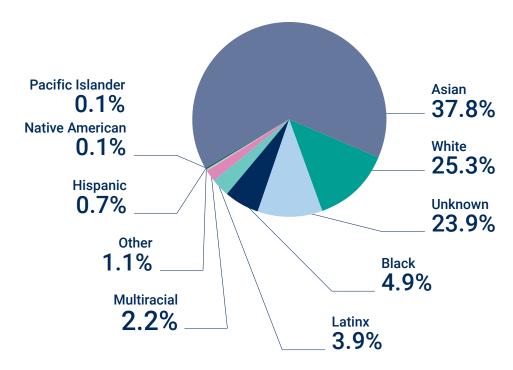

#### **Race/Ethnicity**

International 2022 Graduates

45.9%

Domestic 2022 Graduates