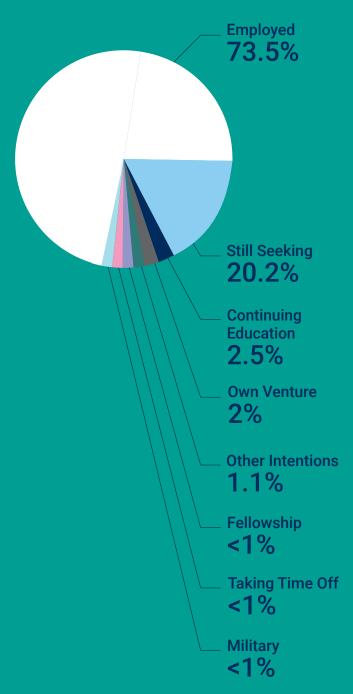

# Postgraduation Outcomes

78.5% Career Outcomes\*

Based on 613 known employer industries

71.6% Knowledge Rate\*\*

# Postgraduate Employment by Industry/Sector

- \* Number of graduates who reported Job, Internship, Graduate School, Own Venture, Fellowship, or Military Service Outcomes.
- \*\* Percentage of the graduating class for which an outcomes destination is known. It excludes those students for whom no information is available. Based on 978 students out of 1,366.