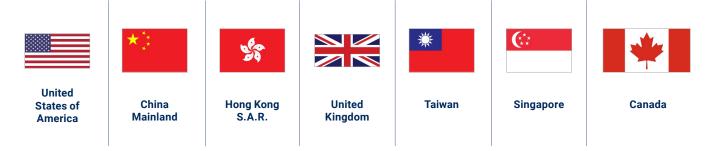

# **Global Distribution of Graduates**

## **Top Global Countries**

Based on 557 responses.