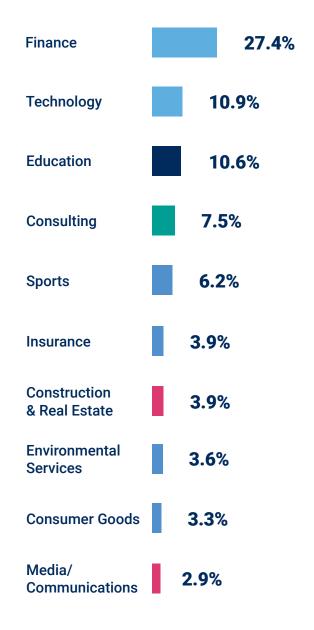

# Postgraduate Employment by Industry/Sector

- \* Number of graduates who reported Job, Internship, Graduate School, Own Venture, Fellowship, or Military Service Outcomes.
- \*\* Percentage of the graduating class for which an outcomes destination is known. It excludes those students for whom no information is available. Based on 978 students out of 1,366.