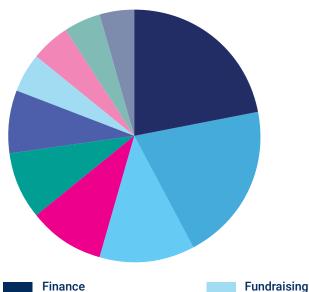

#### **Top Job Functions/Roles**

16.6%

Computer and Information Technology

**Project Management** 3.6%

3.9%

15.3%

Consulting 9.1%

Management 3.6%

Media and

Communication

**Sports Management** 7.5%

**Human Resources** 

6.5%

**Risk Management** 5.9%

3.3%

Based on 307 known job functions/roles