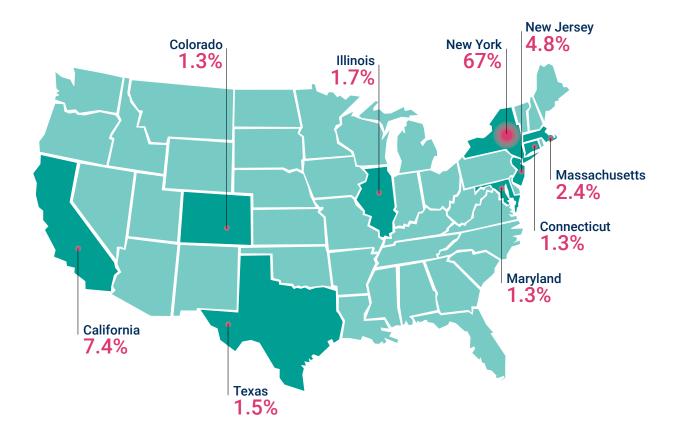

## **Top Ten States in the U.S.**

458 graduates (representing 85.1% of the total) who disclosed company location are working in the United States

2022 Career Outcomes Annual Report