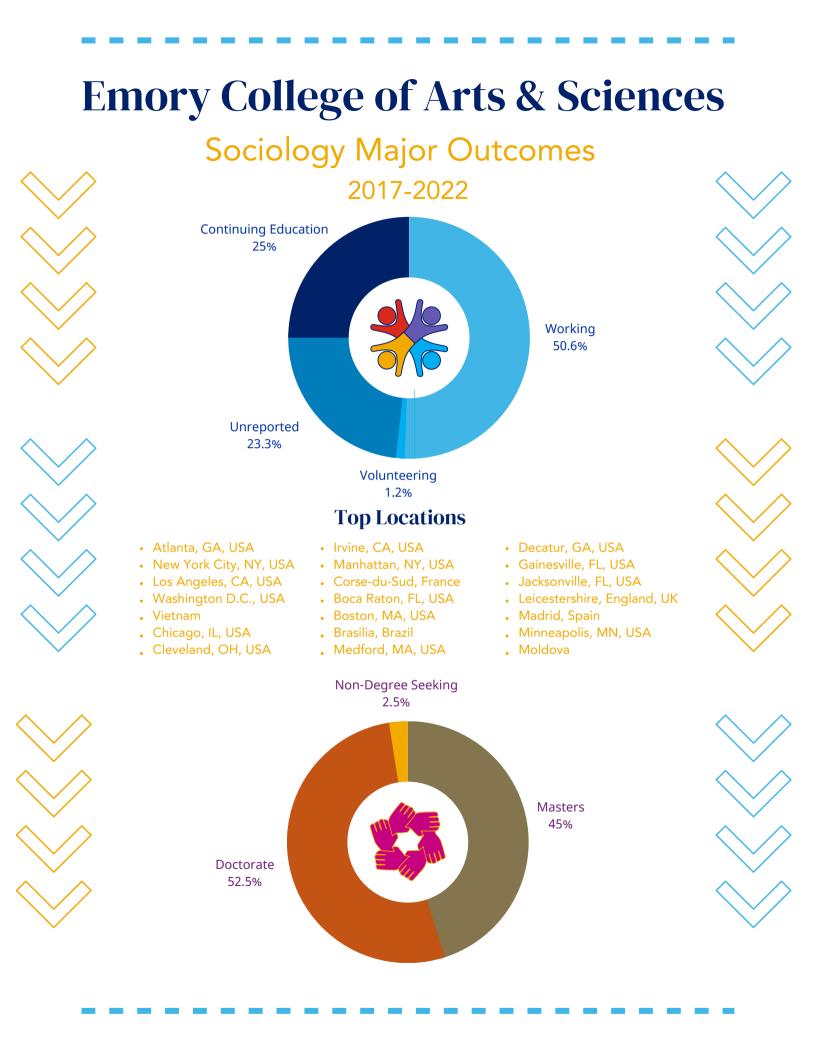

## **Continuing Ed. Schools**

Columbia University University of Chicago University of Southern California Cardozo School of Law Case Western Reserve Emory University Florida Atlanta University George Washington University Georgetown University Harvard University Loughborough University Miami Ad School New York University

## Rutgers Unversity Newark Stanford University Temple University Tufts University University of California-Santa Barbara University of California-Irvine Unviersity of California-Irvine Unviersity of Florida University of Florida University North Florida University of Oxford University of Oxford University of Wsahington University of Wisconsin Washington University in St. Louis Yeshiva University