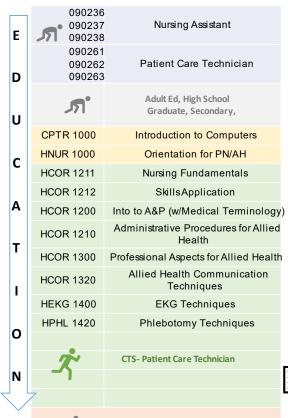

Career Cluster: Allied Health Sciences

**Pathway:** Nursing Assistant

**Program:** Patient Care Technician