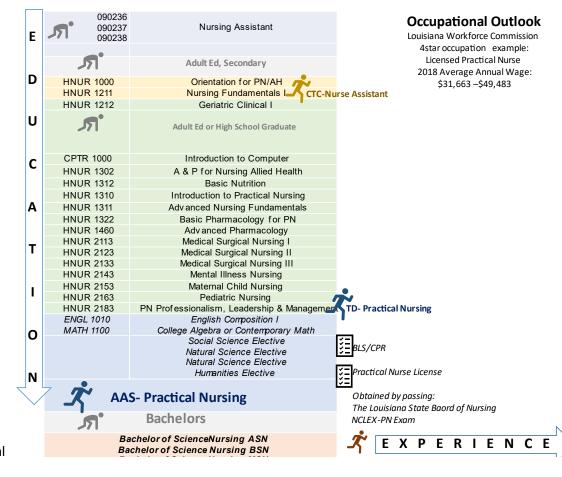

Career Cluster: Health Sciences
Pathway: Practical Nursing
Program: Practical Nursing

Institution: CLTCC CIP Code: 51.3901