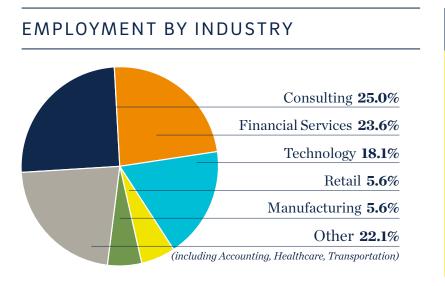

### **MAKING THEIR MARK**

With the Rady Master of Science in Business Analytics, our 2023 grads are forging career pathways in a wide array of industries and functional areas