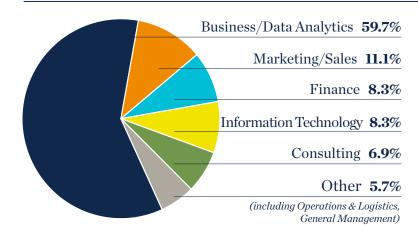

# UC San Diego RADY SCHOOL OF MANAGEMENT

# 2023 FULL-TIME MSBA EMPLOYMENT REPORT

# HIGHLIGHTS

92.6% Accepted employment within six months of graduation\* \$104,920 Average salary in the United States\*\*



### **MAKING THEIR MARK**

With the Rady Master of Science in Business Analytics, our 2023 grads are forging career pathways in a wide array of industries and functional areas



## EMPLOYMENT BY FUNCTION



# RANKINGS

Rady has established its reputation as a preeminent institution of business analytics education

#### **WHERE WE STAND**

**QS 2023 BUSINESS ANALYTICS RANKING** 

**12** Best full-time MSBA programs in the U.S.

## **TOP ROLES FOR MSBA GRADS**

- → Data Scientist
- → Data Analyst
- $\rightarrow$  Product Analyst

- \*\* 94.4% of accepted offers were in the U.S.
- \*\*\* 43.4% of students with accepted offers reported receiving a signing bonus

Based off 94.4% of students reporting outcomes



#### **CAREER MANAGEMENT CENTER**

At Rady we have an individualized approach to partnering with students to develop professional capabilities for lifelong career success.

- Dedicated career coaches
- Career website with curated resources and content
- Customized workshops and programs