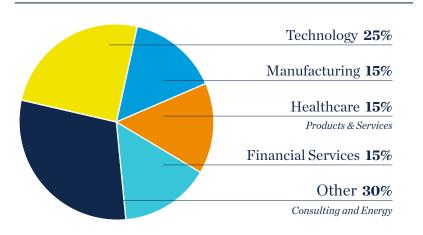

#### **MAKING THEIR MARK**

With the Rady MBA, our 2023 grads are forging career pathways in a wide array of industries and functional areas.

#### EMPLOYMENT BY INDUSTRY