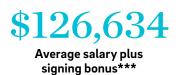

### HIGHLIGHTS

47 Students in the class of 2023 72.4% Received offers within three months of graduation\*\*

 includes students graduating in September 2022 and June 2023

- \*\* this reflects 89.4% of graduating students reporting reliable outcome information
- \*\*\* 90.0% of students accepting a job reported a salary