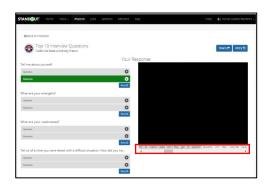

- 4. Review your responses as you complete any interview practice.
  - Reflect and takes notes on areas you did well and areas of improvement.
  - Review the transcribed response and comprehension score to note time filler words or sounds ("like", "hmm", "aah", etc.) labeled as "[Hesitation]".

5. Use the "Retry" blue button to redo the entire practice or an individual response.