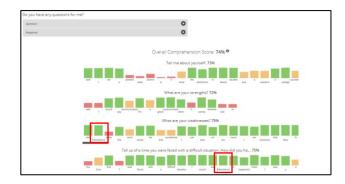

- 4. Review your responses as you complete any interview practice.
  - Reflect and takes notes on areas you did well and areas of improvement.
  - Review the transcribed response and comprehension score to note time filler words or sounds ("like", "hmm", "aah", etc.) labeled as "[Hesitation]".