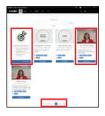

## Step 3

Select "More Details..." or "View Response" blue button to access the Behavioral Interview Questions, Internship Interview Questions, and go to 2nd page for Top 10 Interview Questions. You can also click on Create Your Own Practice to access additional interview questions based on career fields.