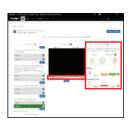

## Step 4

As you practice, review your responses:

- Reflect and takes notes on areas you did well and areas of improvement (clear responses, providing examples, using the STAR method, and noting distracting non-verbal cues).
- Review the transcribed response, comprehension score, and hesitation count to note time filler words or sounds ("like", "hmm", "aah", etc.) labeled as "[Hesitation]".

## Step 5

Use the "Retry" blue button to redo the entire practice or an individual response.