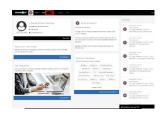

## Step 2

Click "Practice" in the top menu bar.

## Step 3

Select "More Details..." or "View Response" blue button to access the Behavioral Interview Questions, Internship Interview Questions, and go to 2nd page for Top 10 Interview Questions. You can also click on Create Your Own Practice to access additional interview questions based on career fields.