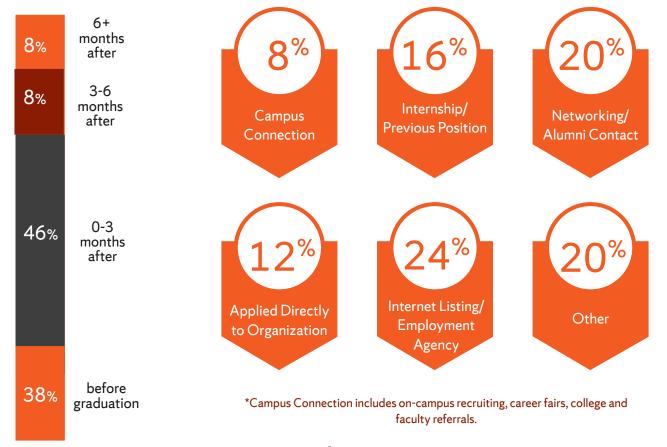

s Doctorate                            | Baltimore | MD                |
| Television, Radio & Film      |                                            |           |                   |
| institution                   | degree/program                             | location  | state             |
| Fordham University            | Juris Doctorate                            | New York  | NY                |
| Leiden University             | Public Administration (MPA)                | The Hague | Netherlands       |

Pre-Medical Studies

Purchase

NY

#### **2016 SUMMARY REPORT**

#### DAVID B. FALK COLLEGE OF SPORT & HUMAN DYNAMICS

#### **OUTCOMES INFORMATION**

results reflect information on 145 of 266 undergraduates degree recipients



#### WHEN JOB WAS ACCEPTED

#### **TOP JOB SOURCES**



AVERAGE SALARY \$38,056

# FALK COLLEGE OF SPORT AND HUMAN DYNAMICS

#### Child & Family Studies

| employer                                             | position title                      | location    | state |  |
|------------------------------------------------------|-------------------------------------|-------------|-------|--|
| City Year                                            | Corps Member                        | New York    | NY    |  |
| Escuela Hispana Montessori                           | Head Teacher                        | New York    | NY    |  |
| Girls, Inc. at YWCA of Syracuse<br>& Onondaga County | Teen Program Coordinator            | Syracuse    | NY    |  |
| Imperial Capital, LLC                                | Administrative Assistant            | Los A