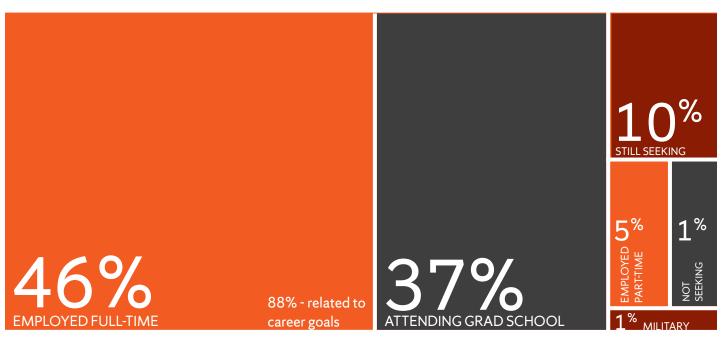

#### **2016 SUMMARY REPORT**

### **COLLEGE OF ARTS AND SCIENCES**

results reflect information on 475 of 1,141 undergraduate degree recipients

#### **OUTCOMES INFORMATION**