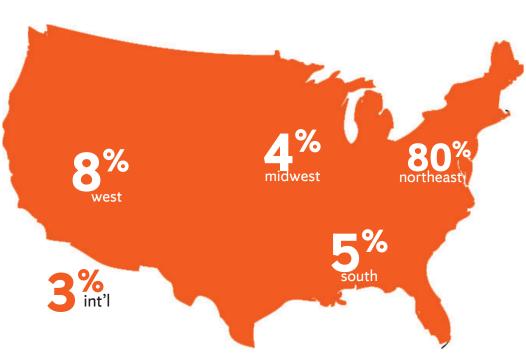

L BREAKDOWN                                                                     | P136          |

# 2016 CLASS HIGHLIGHTS

The Class of 2016 consists of graduates from undergraduate programs who were awarded degrees in August and December 2015 and May and June 2016. This report is based on information on 1,860 out of 3,288 undergraduate degree recipients representing a 57% knowledge rate.

#### **OUTCOMES BREAKDOWN**

91%

career outcome rate (full- and part-time employed, military, and attending graduate school) 93%

position related to career goals

59%

obtained fulltime position by graduation

2%

pursuing an internship post-grad \$47,954

average base salary

#### **TOP JOB SOURCES**

obtained position via

23% networking

20% campus connections

20% applied directly to organiztion



Data for this report is compiled from information collected by Syracuse University Career Services and various academic units across campus. The information consists mostly of survey responses from graduates, but also includes knowledge gained through LinkedIn and faculty/staff reporting.

The information in this report is collected and compiled following the National Association of Colleges and Employers (NACE) Standards and Protocols for The Collection and Dissemination of Graduating Student Initial Career Outcomes Information for Undergraduates.

Graduates who completed majors in multiple schools at Syracuse University are reported in the results for each school and college.

#### **2016 SUMMARY REPORT**

### **SYRACUSE UNIVERSITY**

results reflect information on 1,860 of 3,288 under