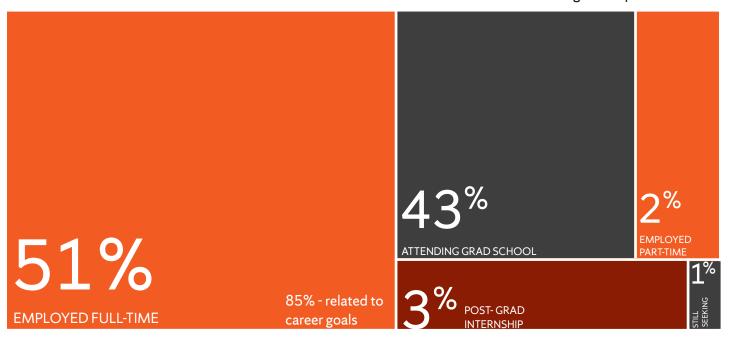

### SCHOOL OF ARCHITECTURE

results reflect information on 85 of 107 undergraduate degree recipients

#### **OUTCOMES INFORMATION**