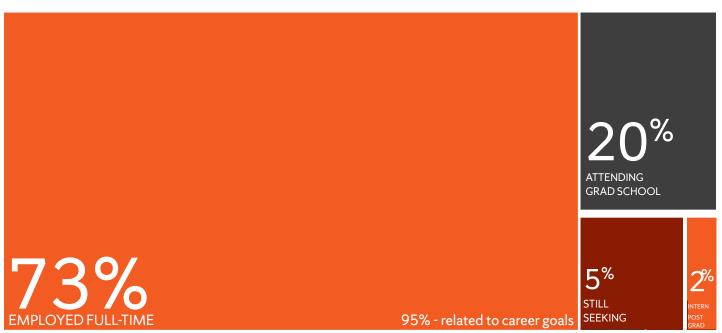

#### **OUTCOMES BREAKDOWN**

91%

career outcome rate (full- and part-time employed, military, and attending graduate school) 93%

position related to career goals

59%

obtained fulltime position by graduation

2%

pursuing an internship post-grad \$47,954

average base salary

#### **TOP JOB SOURCES**

obtained position via

23% networking

20% campus connections

20% applied directly to organiztion

Data for this report is compiled from information collected by Syracuse University Career Services and various academic units across campus. The information consists mostly of survey responses from graduates, but also includes knowledge gained through LinkedIn and faculty/staff reporting.