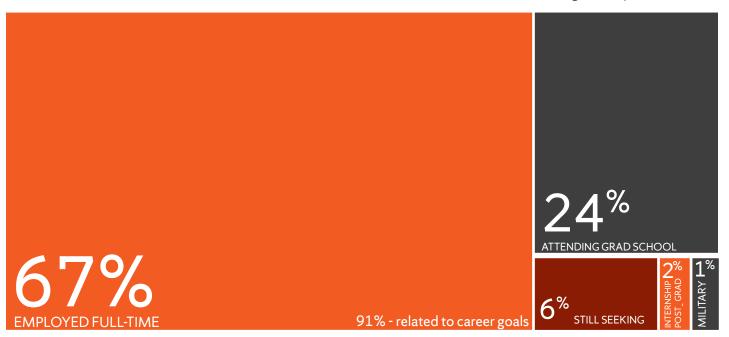

### SCHOOL OF ARCHITECTURE

results reflect information on 85 of 107 undergraduate degree recipients

#### **OUTCOMES INFORMATION**

### TOP JOB SOURCES

AVERAGE SALARY \$51,562