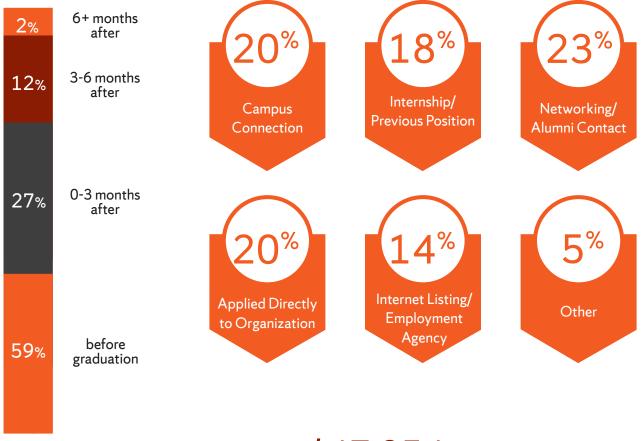

#### **OUTCOMES BREAKDOWN**

91%

career outcome rate (full- and part-time employed, military, and attending graduate school) 93%

position related to career goals

59%

obtained fulltime position by graduation

#### **TOP JOB SOURCES**

obtained position via

23% networking

20% campus connections

20% applied directly to organiztion

Data for this report is compiled from information collected by Syracuse University Career Services and various academic units across campus. The information consists mostly of survey responses from graduates, but also includes knowledge gained through LinkedIn and faculty/staff reporting.