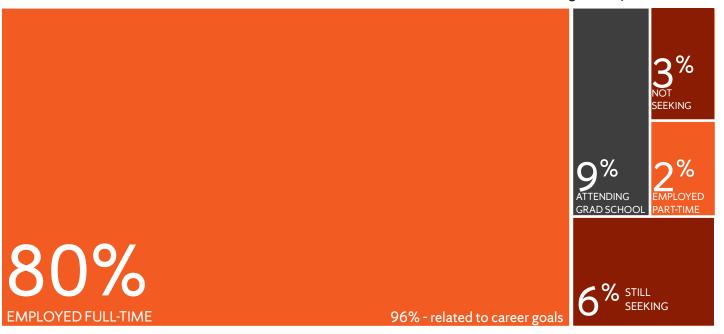

### **SYRACUSE UNIVERSITY**

results reflect information on 1,860 of 3,288 undergraduate degree recipients; representing a 57% knowledge rate

#### **OUTCOMES INFORMATION**