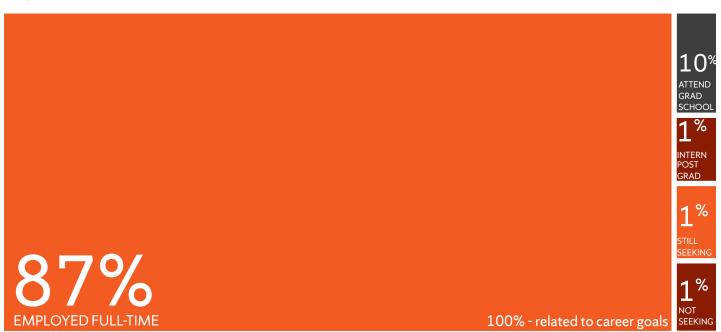

#### **2016 SUMMARY REPORT**

### **SYRACUSE UNIVERSITY**

results reflect information on 1,860 of 3,288 undergraduate degree recipients; representing a 57% knowledge rate

#### **OUTCOMES INFORMATION**