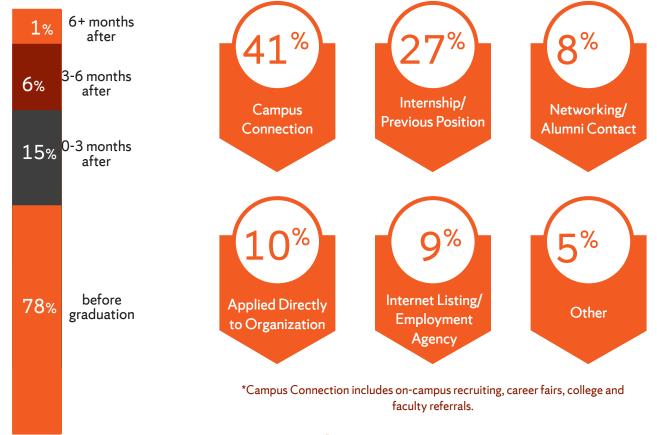

| Unknown                                       | Stanford       | CA    |
| Syracuse University    | Energy Systems Engineering                    | Syracuse       | NY    |
| Syracuse University    | Mechanical and Aerospace<br>Engineering       | Syracuse       | NY    |
| Syracuse University    | Mechanical and Aerospace<br>Engineering (PhD) | Syracuse       | NY    |
| University of Colorado | Architectural Engineering                     | Boulder        | СО    |
| University of Utah     | Mechanical Engineering (PhD)                  | Salt Lake City | UT    |

#### **2016 SUMMARY REPORT**

## SCHOOL OF INFORMATION STUDIES

results reflect information on 169 of 199 undergraduate degree recipients

#### **OUTCOMES INFORMATION**



#### WHEN JOB WAS ACCEPTED

#### TOP JOB SOURCES



AVERAGE SALARY \$64,024

| employer                         | position title                                | location      | state |
|----------------------------------|-----------------------------------------------|---------------|-------|
| 360i                             | Social Marketing Manager                      | New York      | NY    |
| Accenture                        | System Developer                              | Arlington     | VA    |
| Accenture                        | Technology Consulting Analyst                 | Austin        | TX    |
| AJ Wealth                        | Operations                                    | Manhattan     | NY    |
| AT&T                             | Lead IT Project Manager                       | Dallas        | TX    |
| AT&T