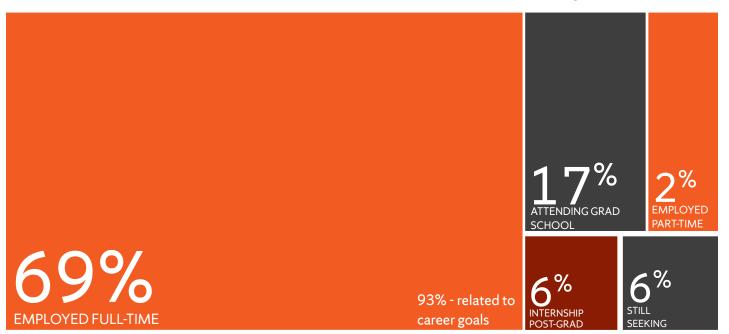

#### **OUTCOMES BREAKDOWN**

91%

career outcome rate (full- and part-time employed, military, and attending graduate school) 93%

position related to career goals

59%

obtained fulltime position by graduation

2%

pursuing an internship post-grad \$47,954

average base salary