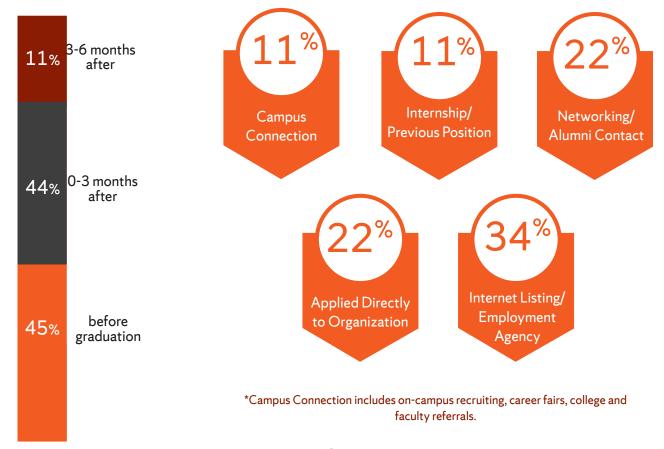

#### WHEN JOB WAS ACCEPTED

#### **TOP JOB SOURCES**

AVERAGE SALARY \$47,954

#### **TOP JOB SOURCES**

obtained position via

23% networking

20% campus connections

20% applied directly to organiztion

Data for this report is compiled from information collected by Syracuse University Career Services and various academic units across campus. The information consists mostly of survey responses from graduates, but also includes knowledge gained through LinkedIn and faculty/staff reporting.