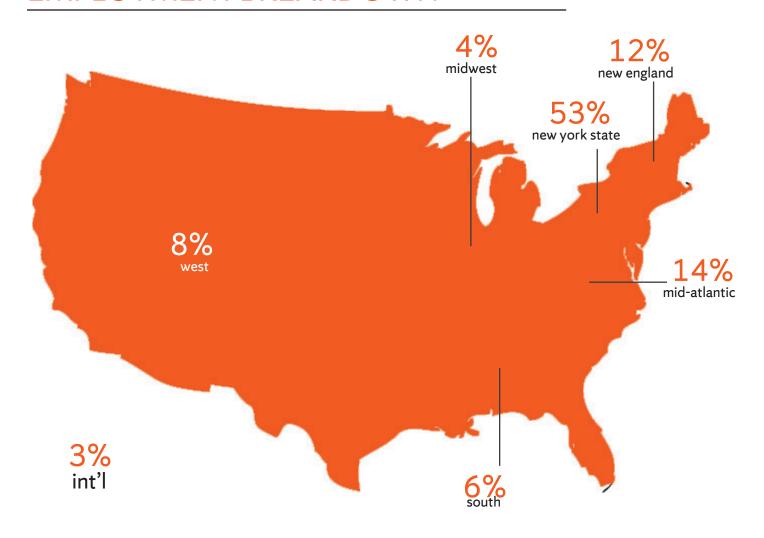

### SCHOOL OF ARCHITECTURE

results reflect information on 85 of 107 undergraduate degree recipients

### TOP JOB SOURCES

AVERAGE SALARY \$51,562