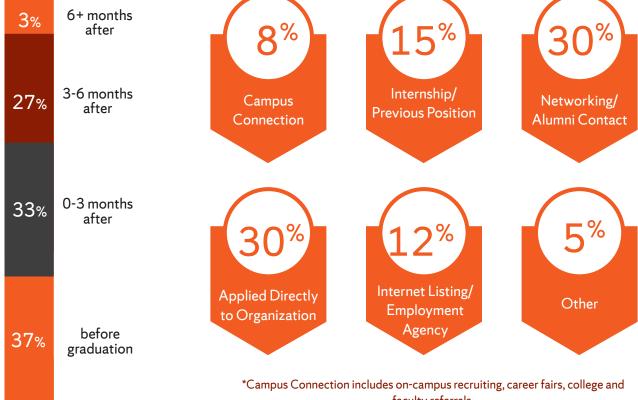

#### **TOP JOB SOURCES**

obtained position via

23% networking

20% campus connections

20% applied directly to organiztion

Data for this report is compiled from information collected by Syracuse University Career Services and various academic units across campus. The information consists mostly of survey responses from graduates, but also includes knowledge gained through LinkedIn and faculty/staff reporting.

#### WHEN JOB WAS ACCEPTED

#### **TOP JOB SOURCES**

AVERAGE SALARY \$47,954