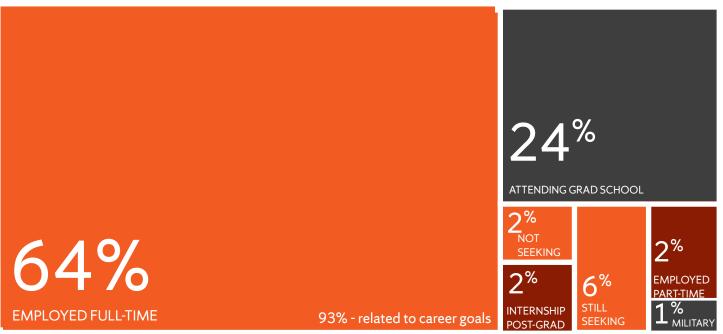

#### **OUTCOMES BREAKDOWN**

91%

career outcome rate (full- and part-time employed, military, and attending graduate school) 93%

position related to career goals

59%

obtained fulltime position by graduation

2%

pursuing an internship post-grad \$47,954

average base salary