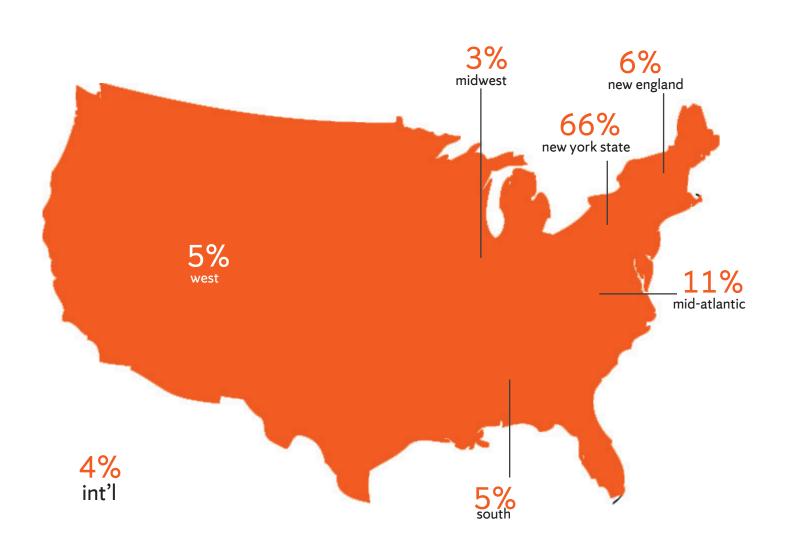

### **SYRACUSE UNIVERSITY**

results reflect information on 1,860 of 3,288 undergraduate degree recipients; representing a 57% knowledge rate

#### **TOP JOB SOURCES**

AVERAGE SALARY \$47,954