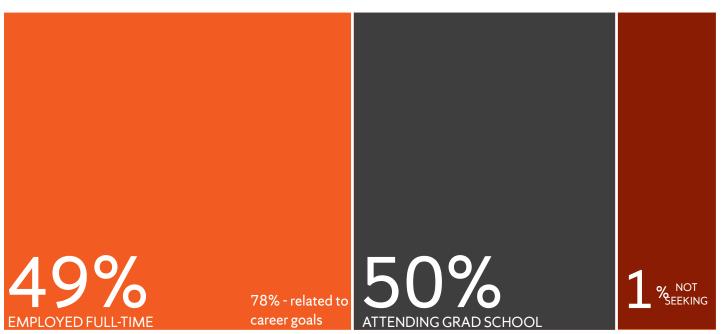

### **SYRACUSE UNIVERSITY**

results reflect information on 1,860 of 3,288 undergraduate degree recipients; representing a 57% knowledge rate

#### **OUTCOMES INFORMATION**

#### **OUTCOMES BREAKDOWN**

91%

career outcome rate (full- and part-time employed, military, and attending graduate school) 93%

position related to career goals

59%

obtained fulltime position by graduation