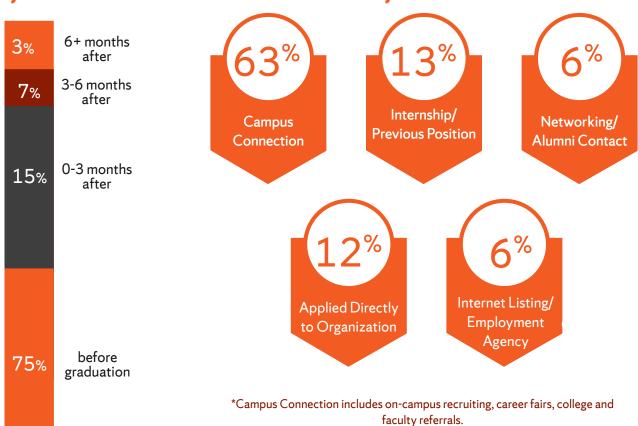

#### WHEN JOB WAS ACCEPTED

#### **TOP JOB SOURCES**

AVERAGE SALARY \$47,954

### TOP JOB SOURCES

AVERAGE SALARY \$51,562