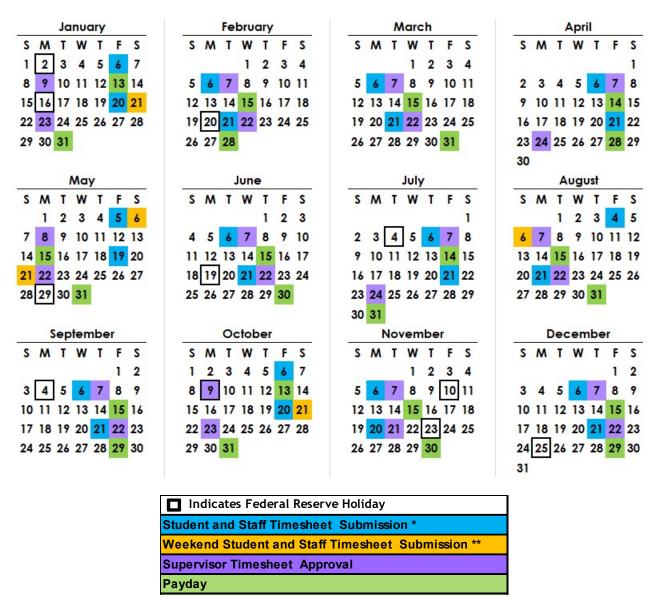

## 2023 Payroll Calendar Timecard Submission, Approval and Pay Dates

Pay period cycles close the 6<sup>th</sup> and 21<sup>st</sup> of each month. Student and staff timesheet submissions should generally be completed on these dates.

When the 6<sup>th</sup> or the 21<sup>st</sup> falls on a weekend:

\* Students and staff members regularly working Monday through Friday should submit reported time the Friday before the pay period close.

\*\* Students and staff members working weekend shifts should submit reported time on the designated "Weekend Student and Staff Timecard Submission" date.