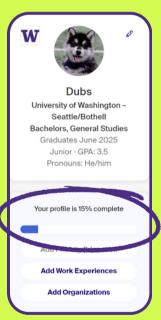

## Handshake Profile Challenge

Unlock UW Handshake's most powerful benefits by completing your profile!

Nearly 70% of UW students have an incomplete profile and are missing out on all Handshake has to offer. Join Dubs in reaching 100%!

## What do I update to reach 100%?

- Work Experience
- Organizations
- Skills
- Courses
- Career Interests
- Documents
- Projects
- Journey

Need some guidance? Check out Handshake's resource: Completing Your Handshake Profile