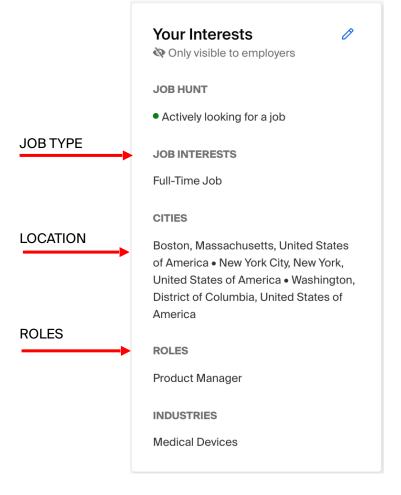

### Keep "Your Interests" up to date

These 3 are the most important

#### **Job Type**

What kind of job are you looking for? Full-time, part-time, internship, on-campus?

#### Location

Where do you want to work? What cities are you interested in?

#### **Roles**

Where do you want to work? What cities are you interested in?