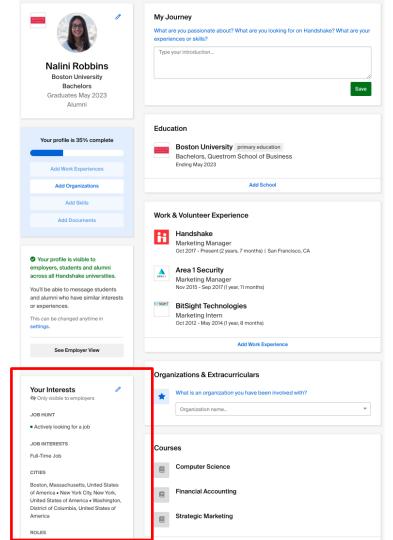

### Keep "Your Interests" up to date

These 3 are the most important

#### **Job Type**

What kind of job are you looking for? Full-time, part-time, internship, on-campus?

#### Location

Where do you want to work? What cities are you interested in?

#### **Roles**

Where do you want to work? What cities are you interested in?