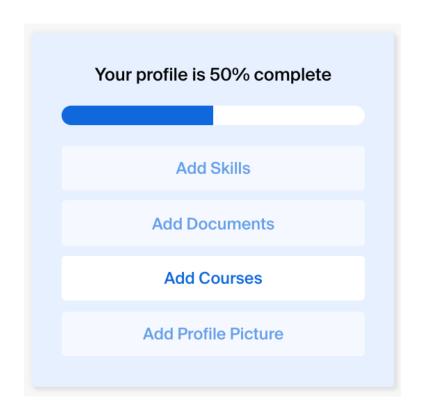

### Make sure your profile is complete

Get that bar to 100%!

#### Make sure your profile is complete

Start with your interests