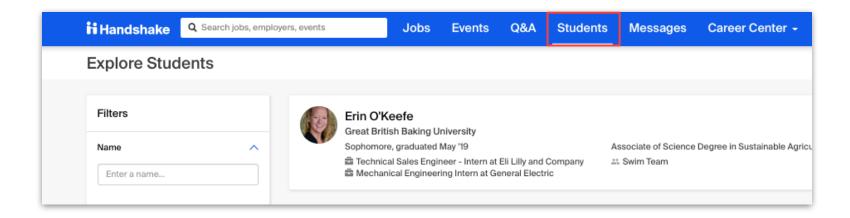

# You can see other students' profiles by clicking the "Students" tab

**Your Handshake** profile is the key to finding jobs and internships that you want, and getting recruited by employers.

Remember to keep your **interests** up to date.