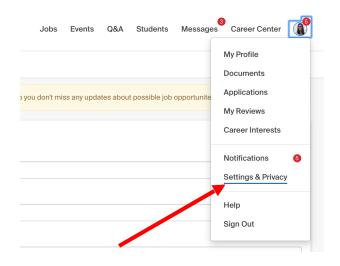

Employers

Your profile will be visible to employers. You may receive messages about potential job opportunities.

Private

You'll be able to apply for jobs but won't get contacted by any employers.

**1.** Click "Settings & Privacy" under your profile icon

2. Select "Community" to send and receive messages