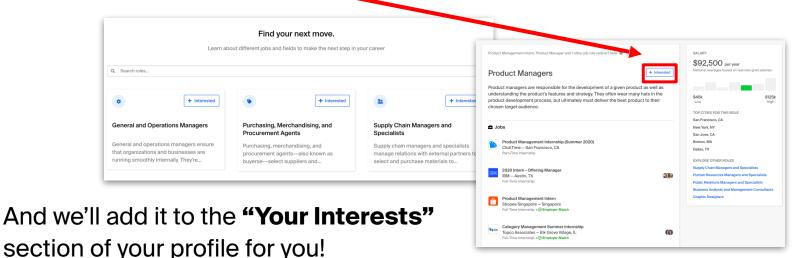

rivate

You'll be able to apply for jobs but won't get contacted by any employers.

**1.** Click "Settings & Privacy" under your profile icon

2. Select "Community" to send and receive messages

### Make sure your profile is complete

Get that bar to 100%!



#### Make sure your profile is complete

Start with your interests





### Keep "Your Interests" up to date

These 3 are the most important

#### **Job Type**

What kind of job are you looking for? Full-time, part-time, internship, on-campus?

#### Location

Where do you want to work? What cities are you interested in?

#### **Roles**

Where do you want to work? What cities are you interested in?



# Not sure what roles you're interested in? Start discovering.



## When you find a job role you want to explore, click

"Interested"



# You can see other students' profiles by clicking the "Students" tab



**Your Handshake** profile is the key to finding jobs and internships that you want, and getting recruited by employers.

Remember to keep your **interests** up to date.