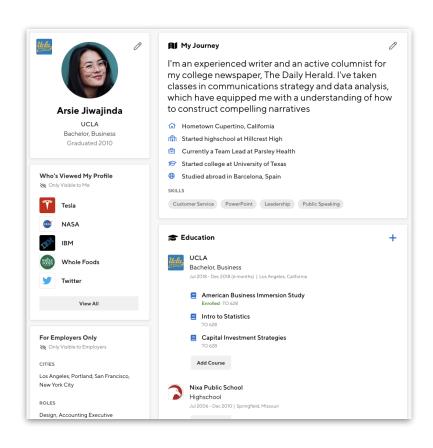

# You can see other students' profiles by clicking the "Students" tab

**Your Handshake** profile is the key to finding jobs and internships that you want, and getting recruited by employers.

Remember to keep your **interests** up to date.