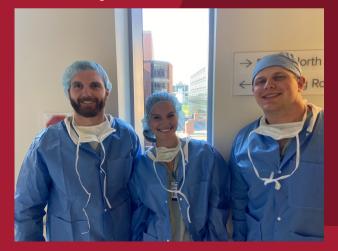

### **REAL EXPERIENCE**

Connect today for real world experiences. Alumni will help open doors to new opportunities for your future career path!

Students Luke Pryzby '26 and Josie Martin '26 shadowing alumni Tyler Sheetz at The Ohio State University Wexner Medical Center.