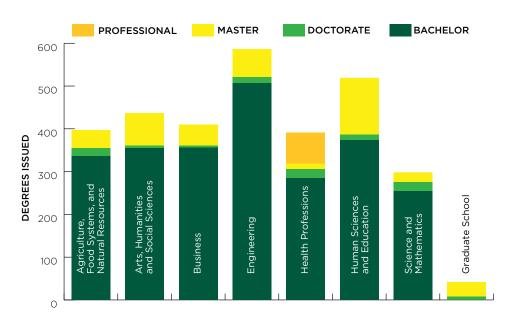

| Industry <sup>2</sup>                         | % Survey<br>Respondents | Mean Annual<br>Salary¹ | Annual Range         |
|-----------------------------------------------|-------------------------|------------------------|----------------------|
| Construction                                  | 7                       | \$58,502               | \$28,000 - \$99,000  |
| Educational Services                          | 14                      | \$40,293               | \$18,720 - \$100,000 |
| Health Care and Social Assistance             | 16                      | \$51,589               | \$20,000 - \$140,000 |
| Financial                                     | 6                       | \$44,162               | \$27,000 - \$97,000  |
| Information                                   | 4