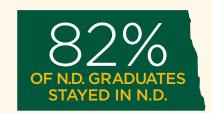

## 2022 HIGHLIGHTS



### TOP 20 EMPLOYERS (ALL DEGREE TYPES):

- Sanford Health
- North Dakota State University
- Essentia Health
- Doosan Bobcat
- Fargo Public Schools
- Scheels
- West Fargo Public Schools
- Aldevron
- John Deere
- Marvin

- Bell Bank
- Emerson
- CNH Industrial
- Mayo Clinic
- Eide Bailly LLP
- Ulteig
- Allina Health
- Thrifty White Pharmacy
- EAPC Architects Engineers
- Bolton & Menk, Inc.

#### TOP UNIVERSITIES (FOR STUDENTS CONTINUING THEIR EDUCATION):

- North Dakota State University
- University of North Dakota
- University of Mary
- Minnesota State University Moorhead
- University of Jamestown
- Iowa State University
- University of Minnesota
- Arizona State University
- Mayo Clinic College of Medicine

# \$54,000

\$5.000



This report is based on responses from 1,752 respondents of the 2,273 undergraduate degrees awarded (77%).



#### NDSU NORTH DAKOTA STATE UNIVERSITY