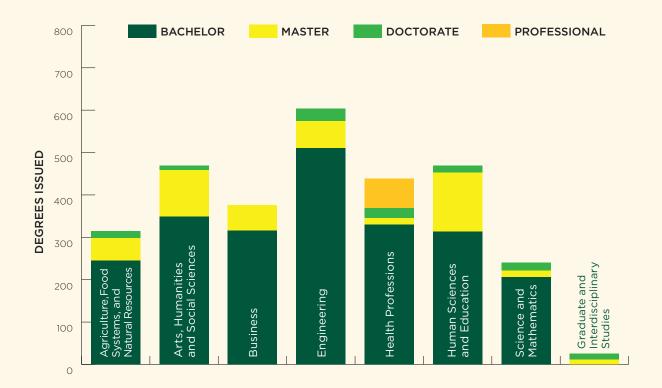

## 2022 HIGHLIGHTS



### TOP 20 EMPLOYERS (ALL DEGREE TYPES):

- Sanford Health
- North Dakota State University
- Essentia Health
- Doosan Bobcat
- Fargo Public Schools
- Scheels
- West Fargo Public Schools
- Aldevron
- John Deere
- Marvin

- Bell Bank
- Emerson
- CNH Industrial
- Mayo Clinic
- Eide Bailly LLP
- Ulteig
- Allina Health
- Thrifty White Pharmacy
- EAPC Architects Engineers
- Bolton & Menk, Inc.

#### TOP UNIVERSITIES (FOR STUDENTS CONTINUING THEIR EDUCATION):

- North Dakota State University
- University of North Dakota
- University of Mary
- Minnesota State University Moorhead
- University of Jamestown
- Iowa State University
- University of Minnesota
- Arizona State University
- Mayo Clinic College of Medicine

# \$54,000

\$5.000



This report is based on responses from 1,752 respondents of