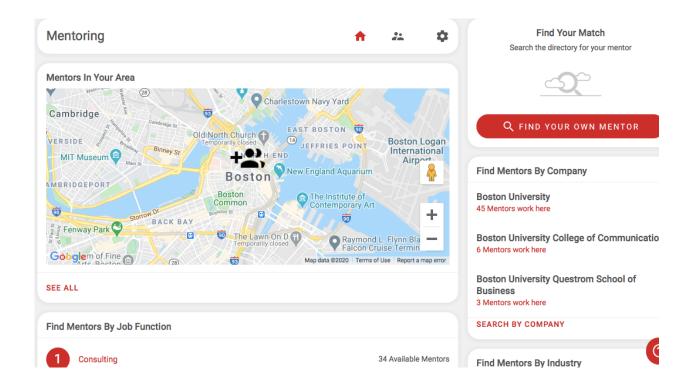

## How to find a mentor:

On the home screen, click on 'mentoring' on the left side bar

You can find mentors by company, location, industry, job function, or do you own search! You can click the name of a mentor and see what help they are willing to offer. From there, you can message them, ask for help, and ask them to be your mentor!