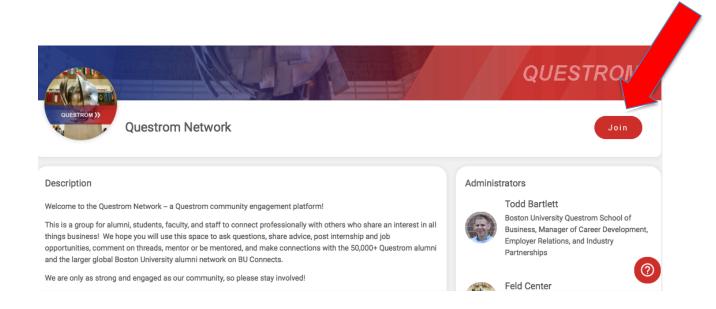

## How to join the Questrom Network Group:

On the home page, click 'groups' on the left side bar

Search for the 'Questrom Network' and it will pop up, click on the group

In the upper right corner under Questrom, click 'Join', and your request will be sent for approval