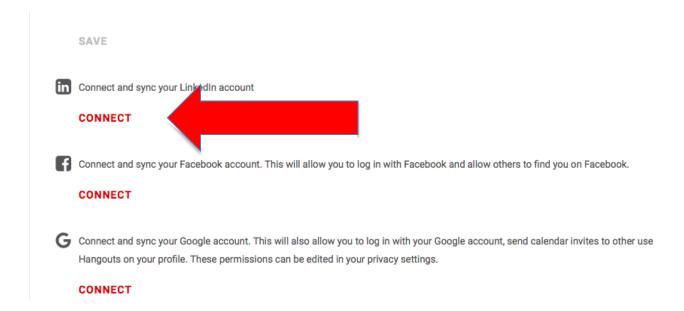

Click on the photo icon in the upper right corner of the homepage, and select 'settings'

Scroll down to where it says, 'connect and sync your LinkedIn account' and select 'connect'

A page asking you to sign into your LinkedIn account will pop up, and after you sign in the screen above will appear, click 'allow'