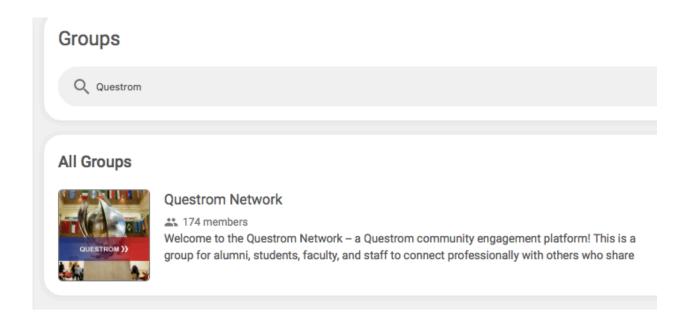

## How to join the Questrom Network Group:

On the home page, click 'groups' on the left side bar

Search for the 'Questrom Network' and it will pop up, click on the group

In the upper right corner under Questrom, click 'Join', and your request will be sent for approval