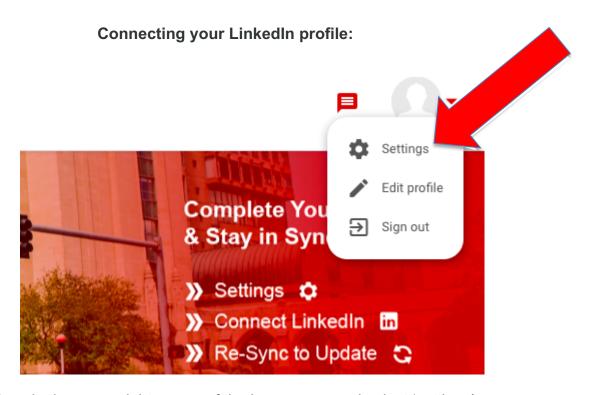

## **Setting up & Navigating your Profile:**

Head to <a href="https://buconnects">https://buconnects</a> and create your account!

Once you have initially created your account, click the photo icon in the upper right corner and select 'edit profile'

Click on the photo icon in the upper right corner of the homepage, and select 'settings'

Scroll down to where it says, 'connect and sync your LinkedIn account' and select 'connect'

A page asking you to sign into your LinkedIn account will pop up, and after you sign in the screen above will appear, click 'allow'