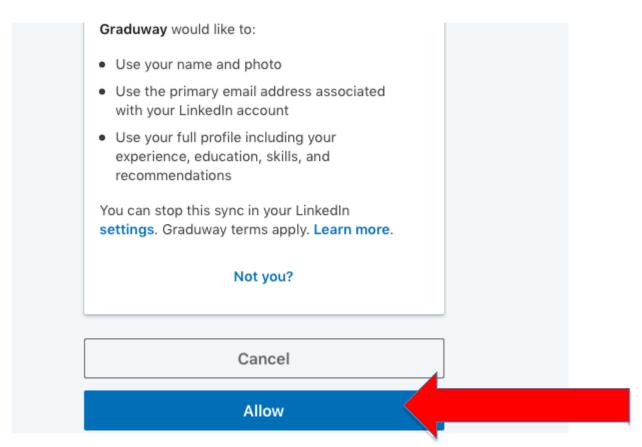

Click on the photo icon in the upper right corner of the homepage, and select 'settings'

Scroll down to where it says, 'connect and sync your LinkedIn account' and select 'connect'

A page asking you to sign into your LinkedIn account will pop up, and after you sign in the screen above will appear, click 'allow'