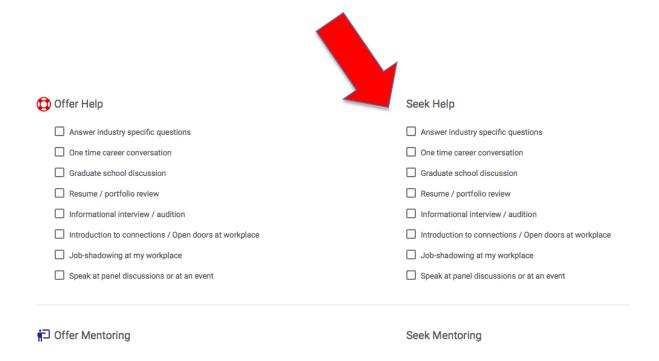

On this page, you can add your profile photo and contact information, as well as what you are hoping to get out of the BU Connect platform by checking off boxes under 'seek help'! You can edit your profile at any time. Do not worry about manually entering your experience right now, you can do that by connecting your LinkedIn profile to the platform, learn how to do that below.