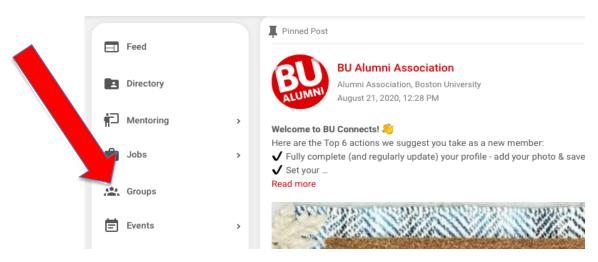

## How to join the Questrom Network Group:

On the home page, click 'groups' on the left side bar

Search for the 'Questrom Network' and it will pop up, click on the group

In the upper right corner under Questrom, click 'Join', and your request will be sent for approval