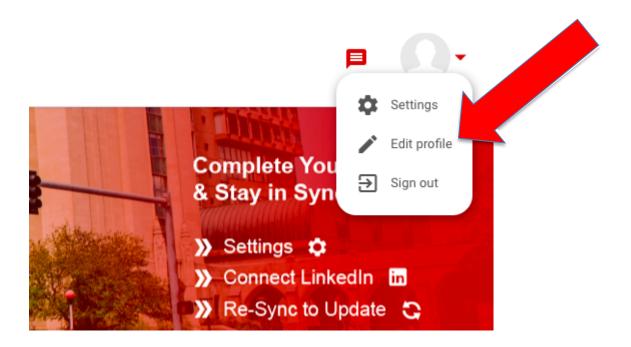

## **Setting up & Navigating your Profile:**

Head to <a href="https://buconnects">https://buconnects</a> and create your account!

Once you have initially created your account, click the photo icon in the upper right corner and select 'edit profile'