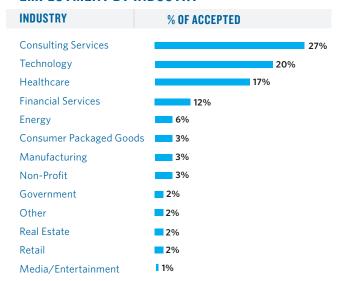

## FULL-TIME MBA EMPLOYMENT REPORT CLASS OF 2022

## **EMPLOYMENT BREAKDOWN**

# **90%**

OF STUDENTS SEEKING EMPLOYMENT ACCEPTED AN OFFER WITHIN THREE MONTHS OF GRADUATION

### **EMPLOYMENT BY INDUSTRY**



### **EMPLOYMENT BY FUNCTION**

| FUNCTION               | % OF ACCEPTED |
|------------------------|---------------|
| Consulting             | 30%           |
| Information Technology | 17%           |
| Marketing/Sales        | 17%           |
| General Management     | 14%           |
| Finance/Accounting     | 8%            |
| Operations/Logistics   | 6%            |
| Human Resources        | 4%            |
| Other                  | 4%            |

### **EMPLOYMENT BY LOCATION**

| REGION        | % OF ACCEPTED |
|---------------|---------------|
| Northeast     | 62%           |
| West          | 10%           |
| Southwest     | 7%            |
| Remote        | 7%            |
| Midwest       | <b>5</b> %    |
| International | 4%            |
| Mid-Atlantic  | ■3%