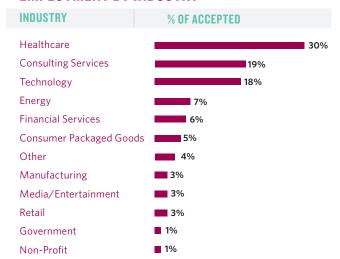

## FULL-TIME MBA INTERNSHIP REPORT CLASS OF 2023

### **EMPLOYMENT BREAKDOWN**

# 98% OF STUDENTS COMPLETED AN INTERNSHIP

#### **EMPLOYMENT BY INDUSTRY**



### **EMPLOYMENT BY FUNCTION**



### **EMPLOYMENT BY LOCATION**

| LIMI LOT MENT BY LOCATION |               |     |
|---------------------------|---------------|-----|
| REGION                    | % OF ACCEPTED |     |
| Northeast                 |               | 70% |
| West                      | 13%           |     |
| Remote                    | 9%            |     |
| South                     | 4%            |     |
| Midwest                   | 2%            |     |
| Southwest                 | 2%            |     |

# BOSTON

### COMPENSATION BREAKDOWN

### **COMPENSATION SUMMARY**

| Mean Base (Weekly)                   | \$2,046 |
|--------------------------------------|---------|
| Domestic                             | \$1,964 |
| International                        | \