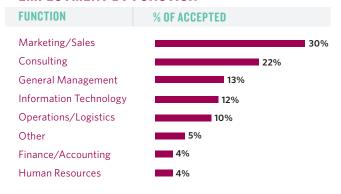

## FULL-TIME MBA INTERNSHIP REPORT CLASS OF 2023

### **EMPLOYMENT BREAKDOWN**

# 98% OF STUDENTS COMPLETED AN INTERNSHIP

#### **EMPLOYMENT BY INDUSTRY**



### **EMPLOYMENT BY FUNCTION**



### **EMPLOYMENT BY LOCATION**

| LIMI LOT MENT BY LOCATION |               |     |
|---------------------------|---------------|-----|
| REGION                    | % OF ACCEPTED |     |
| Northeast                 |               | 70% |
| West                      | 13%           |     |
| Remote                    | 9%            |     |
| South                     | 4%            |     |
| Midwest                   | 2%            |     |
| Southwest                 | 2%            |     |

# BOSTON

### COMPENSATION BREAKDOWN

### **COMPENSATION SUMMARY**

| Mean Base (Weekly)                   | \$2,046 |
|--------------------------------------|---------|
| Domestic                             | \$1,964 |
| International                        | \$2,176 |
| Median Base