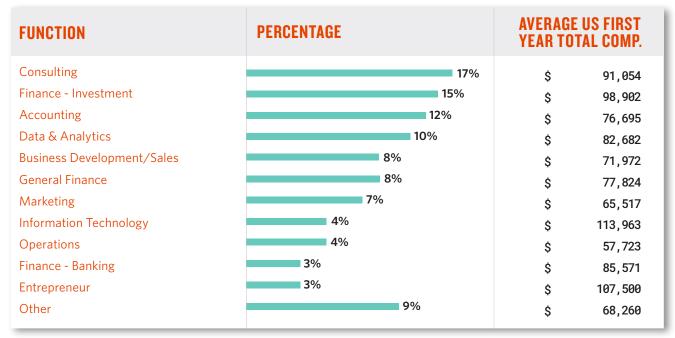

<br>90,744            |
| Consulting Services                    | 17%        | \$<br>90,066            |
| Accounting                             | 11%        | \$<br>77,970            |
| Technology                             | 9%         | \$<br>96,325            |
| Consumer Products/Retail               | 8%         | \$<br>68,043            |
| Healthcare                             | 4%         | \$<br>81,184            |
| Media/Entertainment/Hospitality/Sports | 3%         | \$<br>_*                |
| Real Estate                            | 3%         | \$<br>79,042            |
| Government/Non-profit/ Education       | 3%         | \$<br>53,088            |
| Other                                  | 12%        | \$<br>74,527            |

#### **EMPLOYMENT BY JOB FUNCTION**



#### EMPLOYMENT BY ACADEMIC CONCENTRATION (SUM IS >100% BECAUSE STUDENTS CAN EARN MORE THAN ONE CONCENTRATION)

| CONCENTRATION                      | PERCENTAGE | AVERAGE US FIRST<br>Year total comp. |        |
|------------------------------------|------------|--------------------------------------|--------|
| Finance                            | 51%        | \$                                   | 86,161 |
| Information Systems                | 22%        | \$                                   | 86,617 |
| Marketing                          | 19%        | \$                                   | 69,564 |
| Business Analytics                 | 15%        | \$                                   | 91,998 |
| Accounting                         | 14%        | \$