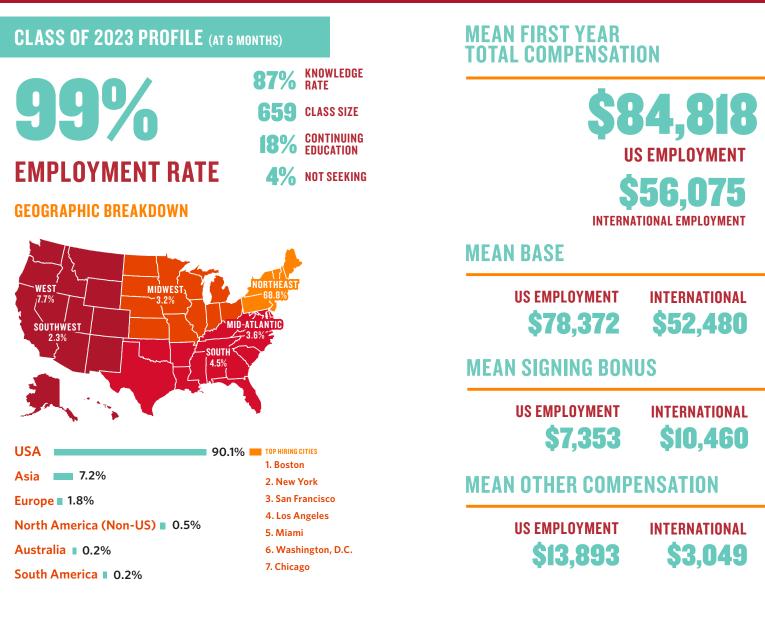

# QUESTROM MEANS JUSINESS.

## CLASS OF 2023 QUESTROM SCHOOL OF BUSINESS UNDERGRADUATE EMPLOYMENT REPORT





#### **EMPLOYMENT BY INDUSTRY**

| INDUSTRY                               | PERCENTAGE | E US FIRST<br>Tal Comp. |
|----------------------------------------|------------|-------------------------|
| Financial Services                     | 31%        | \$<br>90,744            |
| Consulting Services                    | 17%        | \$<br>90,066            |
| Accounting                             | 11%        | \$<br>77,970            |
| Technology                             | 9%         | \$<br>96,325            |
| Consumer Products/Retail               | 8%         | \$<br>68,043            |
| Healthcare                             | 4%         | \$<br>81,184            |
| Media/Entertainment/Hospitality/Sports | 3%         | \$<br>_*                |
| Real Estate