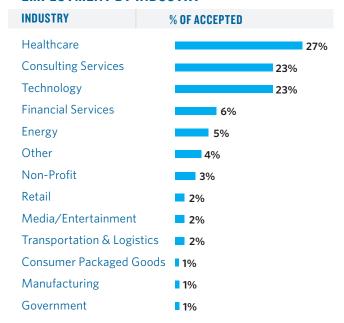

# **FULL-TIME MBA** EMPLOYMENT REPORT CLASS OF 2023



### **EMPLOYMENT BREAKDOWN**

### SALARY BREAKDOWN



OF STUDENTS SEEKING EMPLOYMENT **ACCEPTED AN OFFER WITHIN THREE** MONTHS OF GRADUATION

#### **EMPLOYMENT BY INDUSTRY**



#### **EMPLOYMENT BY FUNCTION**

| FUNCTION               | % OF ACCEPTED |     |
|------------------------|---------------|-----|
| Marketing/Sales        |               | 30% |
| Consulting             |               | 25% |
| General Management     |               | 22% |
| Operations/Logistics   | 8%            |     |
| Finance/Accounting     | 5%            |     |
| Human Resources        | 4%            |     |
| Other                  | 4%            |     |
| Information Technology | 2%            |     |
|                        |               |     |

#### **EMDI OVMENT RV I OCATION**

| EMPLOTMENT DI LOCATION |                                   |  |  |
|------------------------|-----------------------------------|--|--|
| % OF ACCEPTED          |