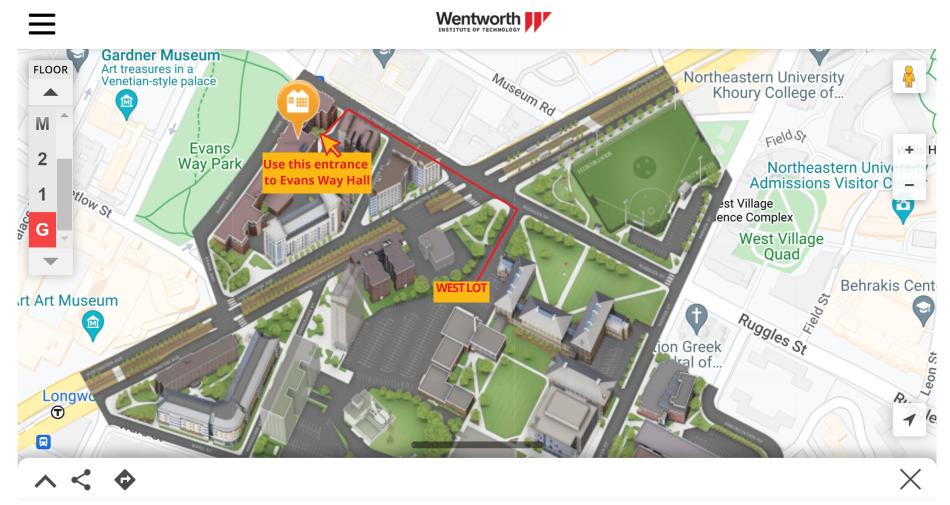

### **GETTING TO YOUR APPOINTMENT:**

At the start time of your appointment, you should be at the entrance to the Evans Way Residence Hall, indicated on the map below.

Make sure you are at the correct entrance- use the Evans Way Hall entrance in the alley, not on Evans Way road.

**Evans Way** 