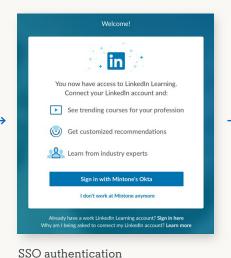

# It's easy to use your LinkedIn account to connect to LinkedIn Learning

We encourage you to connect your LinkedIn account to LinkedIn Learning, so you'll have a richer learning experience powered by the data and insights of the LinkedIn network.

### Here are a few benefits to connecting your LinkedIn account to LinkedIn Learning:

01

Save time with easy access directly from LinkedIn.com

02

Experience more
personalized learning
with personalized
recommendations based
on your professional
profile and what others
in your role or industry
are learning