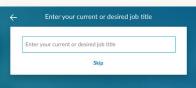

#### Or create a separate Learning account

Start by clicking 'Get started now' from within the email sent by your account Admin

You may get asked to sign in

Enter your title

Enter your desired skills

You're in! Personalize your LinkedIn Learning experience before getting started...