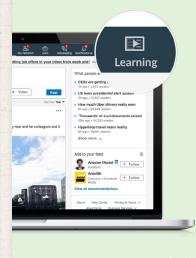

03

Keep learning top-ofmind with high-quality, expert-led learning recommendations as you scroll down your newsfeed

One click and the course starts playing right in your newsfeed.