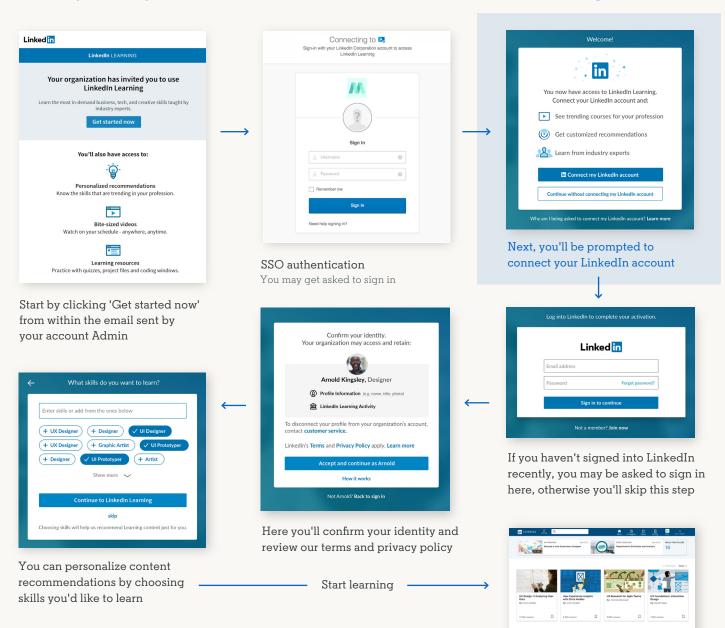

# It's easy to use your LinkedIn account to connect to LinkedIn Learning

#### Or create a separate Learning account

Start by clicking 'Get started now' from within the email sent by your account Admin

You may get asked to sign in

Enter your title

Enter your desired skills

You're in! Personalize your LinkedIn Learning experience before getting started...

Start learning