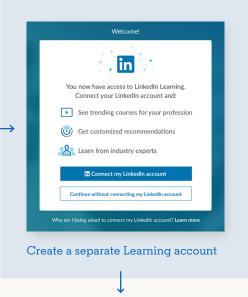

#### Or create a separate Learning account

Start by clicking 'Get started now' from within the email sent by your account Admin

You may get asked to sign in

Enter your title

Enter your desired skills

You're in! Personalize your LinkedIn Learning experience before getting started...

If you choose not to connect your LinkedIn account, you will create a separate LinkedIn Learning account that is not connected to LinkedIn.com.

What if I change my mind? I connected my LinkedIn account to LinkedIn Learning, and now want to disconnect it?