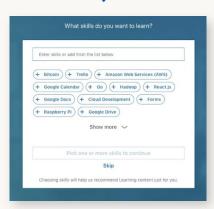

#### Or create a separate Learning account

Start by clicking 'Get started now' from within the email sent by your account Admin

You may get asked to sign in

Enter your title

Enter your desired skills

You're in! Personalize your LinkedIn Learning experience before getting started...