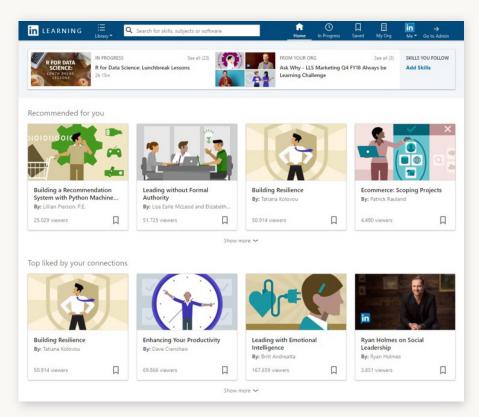

### Here are a few benefits to connecting your LinkedIn account to LinkedIn Learning:

01

Save time with easy access directly from LinkedIn.com

02

Experience more
personalized learning
with personalized
recommendations based
on your professional
profile and what others
in your role or industry
are learning

03

Keep learning top-ofmind with high-quality, expert-led learning recommendations as you scroll down your newsfeed

One click and the course starts playing right in your newsfeed.