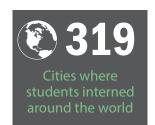

# **SUMMER JOB AND INTERNSHIP LOCATIONS**

### **POPULAR CITIES**

Philadelphia (360) New York (195) Washington, DC (59) Boston (25) Los Angeles (23) Chicago (23) San Francisco (14) Hong Kong (9) Seoul (8) Baltimore (6) Singapore (6) Mountain View (6) Dubai (5) Bethesda (5) Seattle (5) Cambridge (5) Shanghai (5) London (5) San Jose (5) Pittsburgh (5)

10.9%
Worked
Internationally