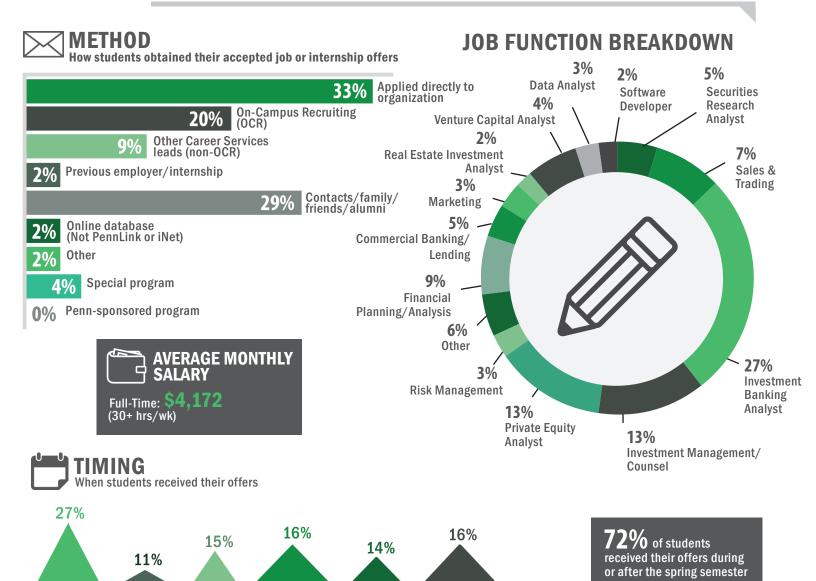

### **METHOD**

How students obtained their accepted job or internship offers

#### **JOB FUNCTION BREAKDOWN**

**89%** of students received their offers during or after the spring semester