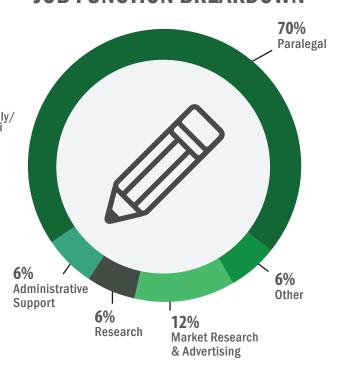

### **JOB FUNCTION BREAKDOWN**

83% of students received their offers during or after the spring semester