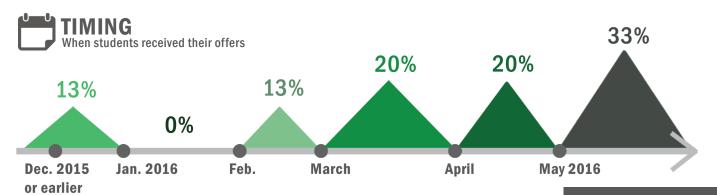

### **INDUSTRY BREAKDOWN**

Feb.

March

April

Dec. 2015

or earlier

Jan. 2016