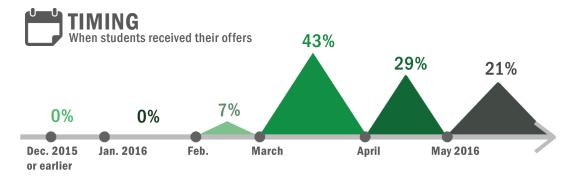

# FINANCIAL SERVICES

### **INDUSTRY BREAKDOWN**

Feb.

March

April

Dec. 2015

or earlier

Jan. 2016