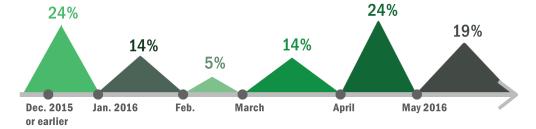

# **LEGAL SERVICES**

How students obtained their accepted job or internship offers

35% Applied directly to organization

O% On-Campus Recruiting

Other Career Services leads (non-OCR)

O% Previous employer/internship

52% Contacts/family/friends/alumni

0% Online database (Not PennLink or iNet)

**0**% Other

0% Special program

0% Penn-sponsored program

### **JOB FUNCTION BREAKDOWN**

83% of students received their offers during or after the spring semester