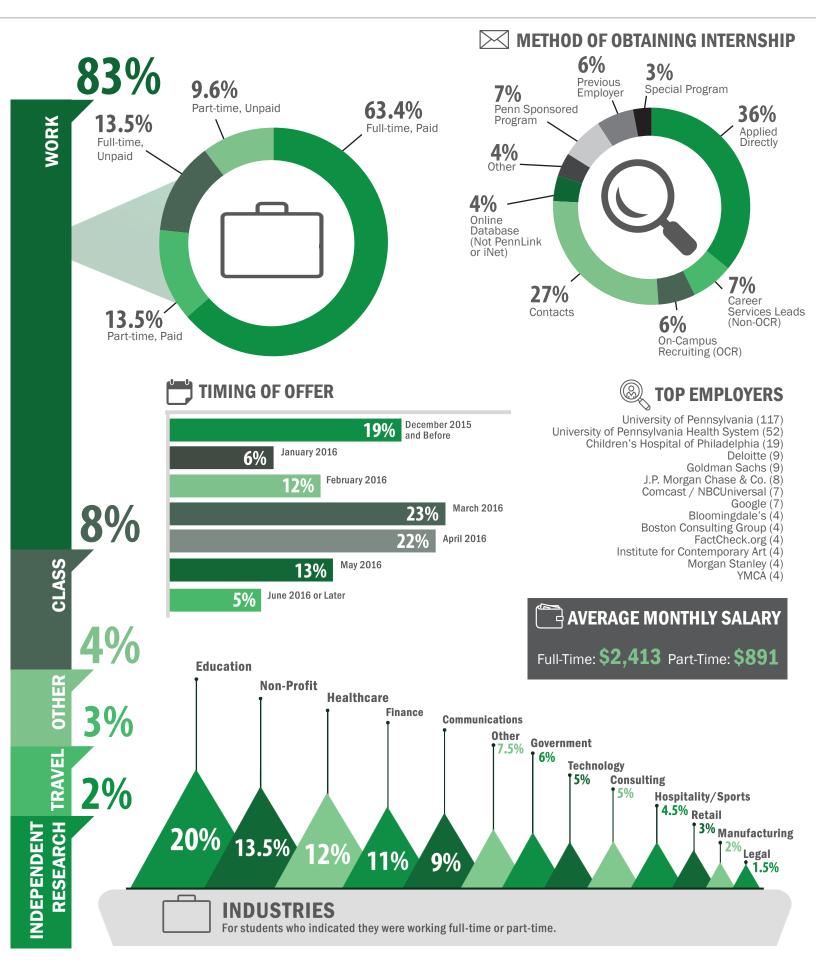

### Full-Time Salary by Industry (All Class Years)

\*Salary statistics are not released for industries where fewer than 3 students reported full-time salaries.

| Industry                                                           | Average Monthly<br>Salary | # Reporting<br>Salary | Range of Monthly<br>Salary |
|--------------------------------------------------------------------|---------------------------|-----------------------|----------------------------|
| Communications: Advertising/Public Relations                       | \$1,643                   | 14                    | \$700 - \$2,400            |
| Communications: Media/Entertainment                                | \$1,899                   | 39                    | \$250 - \$4,000            |
| Communications: Publishing/Printing                                | \$953                     | 3                     | \$240 - \$1,600            |
| Consulting                                                         | \$3,273                   | 45                    | \$170 - \$7,500            |
| Education: Elementary/Secondary Education                          | \$1,817                   | 11                    | \$900 - \$3,000            |
| Education: For Profit Education                                    | \$1,589                   | 3                     | \$400 - \$2,850            |
| Education: Higher Education                                        | \$1,733                   | 73                    | \$330 - \$6,250            |
| Education: Research Labs/Centers - Higher Education                | \$1,708                   | 59                    | \$260 - \$4,000            |
| Energy/Natural Resources/Utilities                                 | \$3,250                   | 4                     | \$2,560 - \$5,000          |
| Financial Services: Diversified Financial Services                 | \$3,455                   | 20                    | \$1,000 - \$6,750          |
| Financial Services: Hedge Fund                                     | \$4,135                   | 9                     | \$1,600 - \$10,000         |
| Financial Services: Investment<br>Banking/Brokerage                | \$5,920                   | 37                    | \$1,635 - \$8,000          |
| Financial Services: Investment Management                          | \$3,763                   | 11                    | \$1,500 - \$8,000          |
| Financial Services: Private Equity                                 | \$3,588                   | 13                    | \$800 - \$7,500            |
| Government: Local Government                                       | \$1,388                   | 7                     | \$1,000 - \$1,920          |
| <b>Government: Federal Government</b>                              | \$1,748                   | 10                    | \$500 - \$2,720            |
| Government: Non-U.S. Government Service                            | \$667                     | 3                     | \$400 - \$1,000            |
| Government: Intergovernmental Organization                         | \$1,832                   | 5                     | \$850 - \$2,960            |
| Healthcare: Community / Public Health Center                       | \$1,604                   | 5                     | \$800 - \$2,000            |
| Healthcare: Hospital                                               | \$1,481                   | 44                    | \$256 - \$3,333            |
| Healthcare: Private Health Care Provider (for profit)              | \$2,105                   | 9                     | \$1,100 - \$3,000          |
| Hospitality / Leisure / Sports                                     | \$1,758                   | 34                    | \$600 - \$6,000            |
| Insurance                                                          | \$2,579                   | 9                     | \$1,100 - \$3,000          |
| Legal Services                                                     | \$1,471                   | 11                    | \$400 - \$2,560            |
| Manufacturing: Aerospace                                           | \$3,493                   | 3                     | \$2,600 - \$5,000          |
| Manufacturing: Biomedical<br>Products/Pharmaceuticals              | \$2,237                   | 11                    | \$720 - \$4,200            |
| Manufacturing: Consumer Products (food, household & personal care) | \$3,155                   | 5                     | \$800 - \$4,576            |
| Nonprofit: Cultural Institutions/Arts and Cultural Affairs         | \$1,514                   | 7                     | \$1,000 - \$2,400          |
| Nonprofit: Public Interest/Advocacy                                | \$1,585                   | 31                    | \$400 - \$3,188            |
| Nonprofit: Social Services                                         | \$1,431                   | 9                     | \$850 - \$2,000            |
| Other                                                              | \$1,617                   | 18                    | \$320 - \$2,000            |
| Real Estate/Construction                                           | \$2,313                   | 11                    | \$575 - \$4,800            |
| Retail/Wholesale                                                   | \$1,869                   | 20                    | \$380 - \$4,800            |
| Technology                                                         | \$4,012                   | 38                    | \$1,000 - \$9,167          |
| Telecommunications                                                 | \$1,353                   | 3                     | \$200 - \$3,360            |

## Full-Time Summer Salary by Job Type (Work Activities)

\*Salary statistics are not released for job functions where fewer than 3 students reported full-time salaries.

| Job Type                                                 | Average Monthly Salary | # Reporting<br>Salary | Range of Monthly<br>Salary |
|----------------------------------------------------------|------------------------|-----------------------|----------------------------|
| Accounting: Internal Accounting                          |                        | 1                     |                            |
| Architecture                                             | \$3,146                | 3                     | \$1,440 - \$6,000          |
| Arts and Culture: Graphics / Design                      | \$1,380                | 6                     | \$400 - \$2,500            |
| Communications: Advertising/Account Mgmt./Media Planning | \$1,685                | 11                    | \$1,026 - \$2,400          |
| Communications: Editing                                  | \$1,357                | 4                     | \$330 - \$2,800            |
| Communications: Journalism/Other Writing                 | \$1,620                | 12                    | \$1,200 - \$2,000          |
| Communications: Public Relations                         | \$2,240                | 9                     | \$400 - \$5,000            |
| Communications: Production                               | \$2,245                | 6                     | \$1,575 - \$3,000          |
| Consulting: Management/Strategy                          | \$3,842                | 28                    | \$500 - \$7,500            |
| Consulting: Research                                     | \$2,634                | 18                    | \$200 - \$7,440            |
| Consulting: Technical/Information Systems                | \$4,725                | 3                     | \$3,800 - \$5,375          |
| Data Science: Data Analysis                              | \$3,000                | 19                    | \$1,112 - \$5,580          |
| Economics: Economic Research/Econometrics                | \$1,490                | 4                     | \$170 - \$2,700            |
| Education: Administration                                | \$1,794                | 8                     | \$930 - \$3,200            |
| Education: Research                                      | \$1,541                | 20                    | \$800 - \$2,800            |
| Education: Teaching                                      | \$2,251                | 15                    | \$900 - \$6,250            |
| Energy/Environment: Research                             | \$2,693                | 3                     | \$2,400 - \$2,960          |
| Engineering: Research & Development                      | \$2,810                | 7                     | \$400 - \$5,200            |
| Engineering: Systems                                     | \$3,420                | 3                     | \$2,600 - \$4,300          |
| Finance: Commercial Banking/Lending                      | \$2,376                | 5                     | \$1,000 - \$3,600          |
| Finance: Financial Planning & Analysis (non-banking)     | \$3,147                | 8                     | \$2,080 - \$5,833          |
| Finance: Investment Banking                              | \$5,882                | 23                    | \$1,635 - \$7,086          |
| Finance: Investment Management/Counsel                   | \$4,232                | 12                    | \$2,000 - \$8,000          |
| Finance: Private Equity                                  | \$3,695                | 11                    | \$800 - \$7,500            |
| Finance: Risk Management                                 | \$2,896                | 4                     | \$1,600 - \$4,000          |
| Finance: Securities Research                             | \$4,603                | 6                     | \$1,500 - \$10,000         |
| Finance: Sales                                           |                        | 1                     |                            |
| Finance: Trading                                         | \$6,091                | 6                     | \$4,000 - \$7,083          |
| Finance: Venture Capital                                 |                        | 1                     |                            |
| Government: Legislative Aid/Staff                        | \$833                  | 3                     | \$500 - \$1,000            |
| Government: Policy Research/Analysis                     | \$1,623                | 9                     | \$400 - \$3,000            |
| Healthcare: Clinical Research                            | \$1,532                | 18                    | \$300 - \$2,550            |
| Healthcare: Health Care Policy / Management              | \$1,694                | 6                     | \$800 - \$2,400            |
| Healthcare: Hospital / HMO Administration                |                        | 1                     |                            |
| Healthcare: Other Clinical/Non-Nursing                   |                        | 2                     |                            |
| Healthcare: Public Health Administration                 | \$1,773                | 3                     | \$1,600 - \$1,920          |
| Hospitality: Camp Counselor                              | \$1,444                | 20                    | \$600 - \$3,000            |
| Hospitality: Life Guard                                  | \$2,220                | 4                     | \$700 - \$1,600            |

## Full-Time Summer Salary by Job Type (Work Activities) (continued)

| Job Type                                                              | Average Monthly<br>Salary | # Reporting<br>Salary | Range of Monthly<br>Salary |
|-----------------------------------------------------------------------|---------------------------|-----------------------|----------------------------|
| Information Technology: Data Analyst / Administrator                  | -                         | 2                     |                            |
| Information Technology: Product Designer                              |                           | 2                     |                            |
| Information Technology: Software Developer/Engineer                   | \$4,784                   | 14                    | \$1,000 - \$9,167          |
| Information Technology: Technical Support                             |                           | 2                     |                            |
| Information Technology: Web Designer/Developer                        |                           | 2                     |                            |
| Law: Paralegal                                                        | \$1,844                   | 10                    | \$480 - \$5,000            |
| Management/Administration: Administrative Assistant/Office Management | \$1,402                   | 16                    | \$400 - \$2,880            |
| Management/Administration: Human Resources                            | \$2,384                   | 4                     | \$1,480 - \$3,187          |
| Management/Administration: Operations                                 | \$1,567                   | 13                    | \$400 - \$3,000            |
| Marketing: Marketing Analysis/Research                                | \$2,285                   | 12                    | \$250 - \$5,900            |
| Marketing: New Business Development                                   | \$1,889                   | 10                    | \$380 - \$2,600            |
| Marketing: Product/Brand Management                                   | \$2,944                   | 17                    | \$240 - \$4,800            |
| Marketing: Sales/Sales Account Management                             | \$2,164                   | 12                    | \$1,000 - \$4,400          |
| Marketing: Social Media                                               | \$1,642                   | 7                     | \$575 - \$3,600            |
| Nonprofit/Social Services: Administration                             | \$1,333                   | 3                     | \$850 - \$1,400            |
| Nonprofit/Social Services: Direct Service                             | \$1,400                   | 4                     | \$1,000 - \$2,000          |
| Nonprofit/Social Services: Policy                                     |                           | 2                     |                            |
| Nonprofit/Social Services: Program Evaluation                         |                           | 2                     |                            |
| Nonprofit/Social Services: Program Planning                           | \$1,314                   | 4                     | \$1,000 - \$1,616          |
| Nonprofit/Social Services: Research                                   | \$1,914                   | 15                    | \$1,000 - \$2,789          |
| Other                                                                 | \$1,776                   | 28                    | \$560 - \$3,800            |
| Real Estate: Sales                                                    | \$2,183                   | 4                     | \$575 - \$3,000            |
| Real Estate: Real Estate Investment Analysis                          | \$3,500                   | 5                     | \$2,000 - \$7,100          |
| Scientific Research: Biology/Biochemistry                             | \$1,497                   | 33                    | \$256 - \$3,333            |
| Scientific Research: Biomedical                                       | \$1,587                   | 27                    | \$170 - \$3,333            |
| Scientific Research: Chemistry                                        | \$1,462                   | 7                     | \$583 - \$2,000            |
| Scientific Research: Physics                                          | \$1,497                   | 7                     | \$900 - \$2,500            |
| Scientific Research: Psychology                                       | \$1,606                   | 8                     | \$800 - \$3,000            |