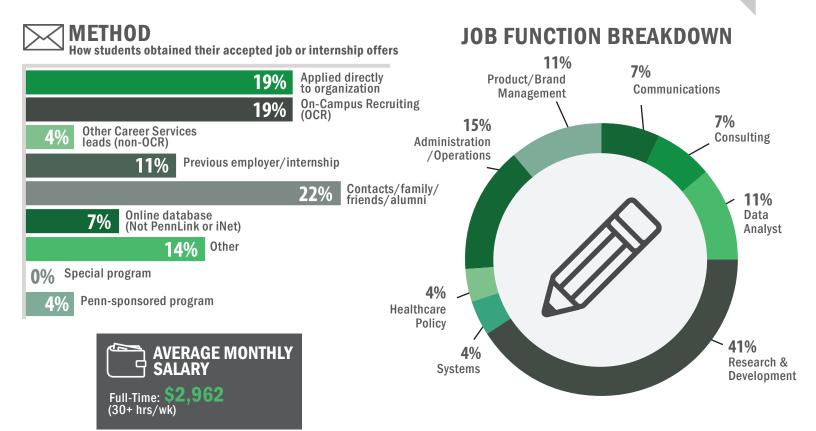

### **METHOD**

How students obtained their accepted job or internship offers

#### **JOB FUNCTION BREAKDOWN**

**89%** of students received their offers during or after the spring semester