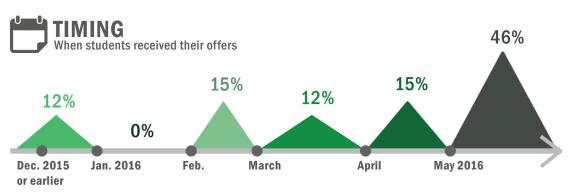

# GOVERNMENT

**91%** of students received their offers during or after the spring semester