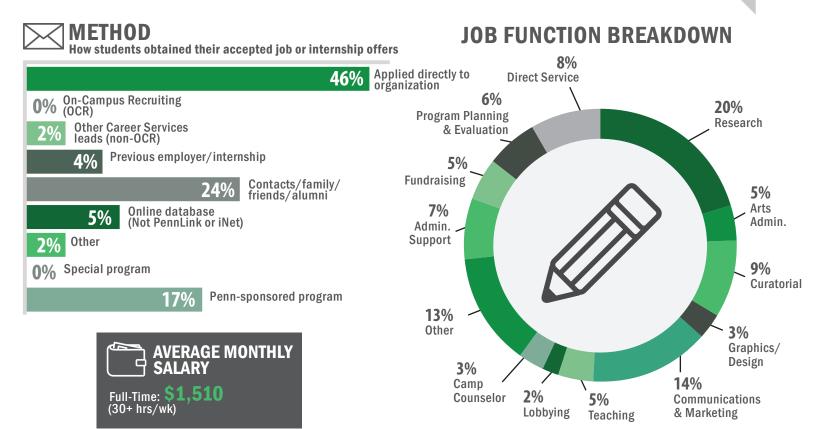

### **METHOD**

How students obtained their accepted job or internship offers

#### **JOB FUNCTION BREAKDOWN**

**89%** of students received their offers during or after the spring semester