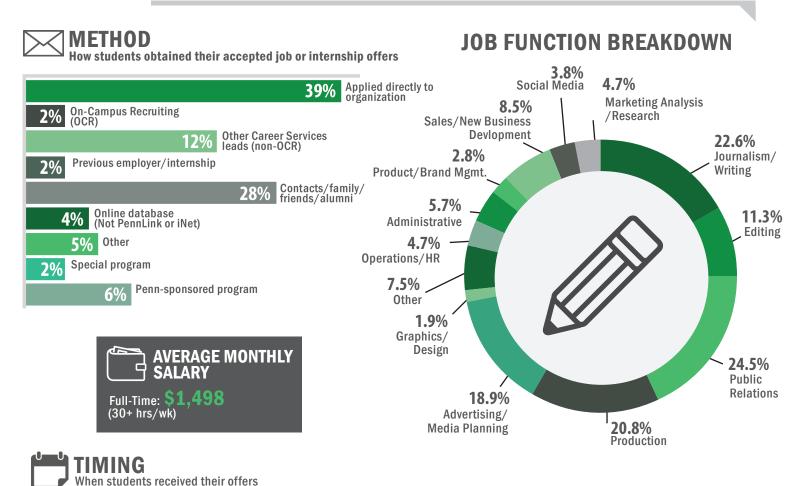

# **COMMUNICATIONS**

94% of students received their offers during or after the spring semester

### **INDUSTRY BREAKDOWN**

### **METHOD**

How students obtained their accepted job or internship offers

#### **JOB FUNCTION BREAKDOWN**

**89%** of students received their offers during or after the spring semester