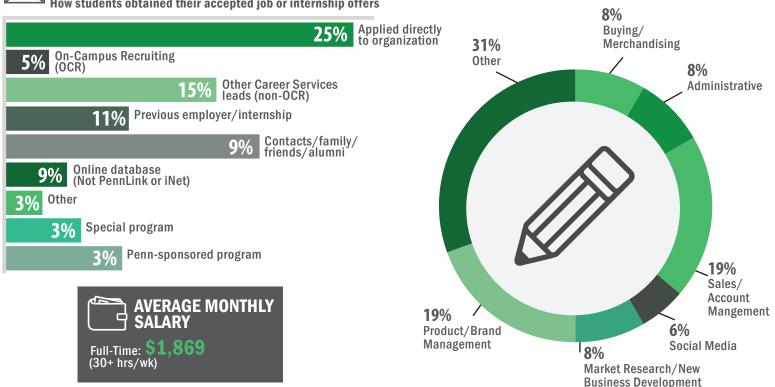

# RETAIL

## METHOD

How students obtained their accepted job or internship offers

### **JOB FUNCTION BREAKDOWN**

88% of students received their offers during or after the spring semester