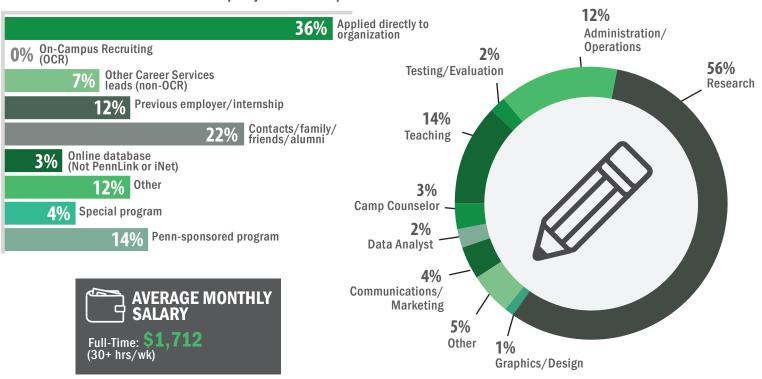

### **METHOD**

How students obtained their accepted job or internship offers

#### **JOB FUNCTION BREAKDOWN**

**89%** of students received their offers during or after the spring semester