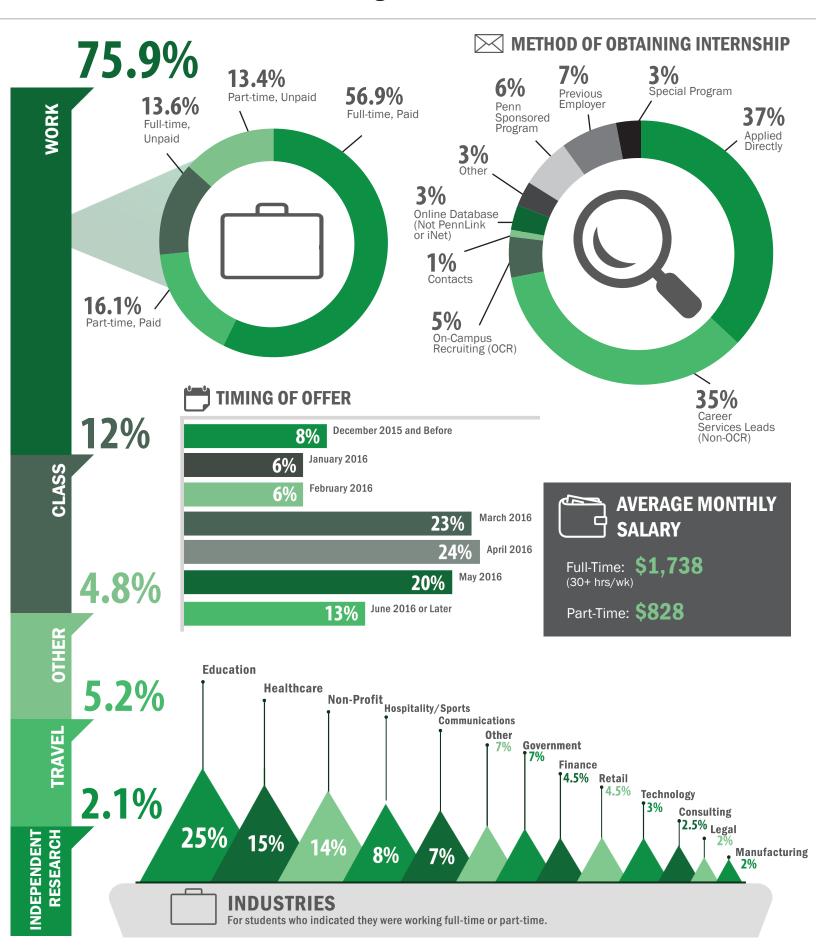

|
| Hong Kong (8)           | 6.3% | Switzerland (2)          | 1.6% |
| Hungary (1)             | 0.8% | Taiwan (1)               | 0.8% |
| India (7)               | 5.5% | Turkey (2)               | 1.6% |
| Indonesia (1)           | 0.8% | Uganda (1)               | 0.8% |
| Ireland (2)             | 1.6% | United Arab Emirates (5) | 3.9% |
| Israel (10)             | 7.8% | United Kingdom (5)       | 3.9% |
| Italy (2)               | 1.6% | Vietnam (1)              | 0.8% |
| Lebanon (2)             | 1.6% | Virgin Islands (1)       | 0.8% |



10.9%
Worked
Internationally



## **RISING SENIORS**

College of Arts and Sciences - Summer 2016





# **RISING JUNIORS**

College of Arts and Sciences - Summer 2016





## **RISING SOPHOMORES**

College of Arts and Sciences - Summer 2016



### Full-Time Salary by Industry (All Class Years)

\*Salary statistics are not released for industries where fewer than 3 students reported full-time salaries.

| Industry                                                           | Average Monthly<br>Salary | # Reporting<br>Salary | Range of Monthly<br>Salary |
|--------------------------------------------------------------------|---------------------------|-----------------------|----------------------------|
| Communications: Advertising/Public Relations                       | \$1,643                   | 14                    | \$700 - \$2,400            |
| Communications: Media/Entertainment                                | \$1,899                   | 39                    | \$250 - \$4,000            |
| Communications: Publishing