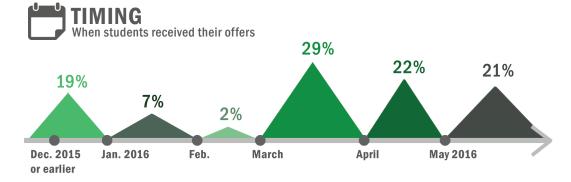

# FINANCIAL SERVICES

### **INDUSTRY BREAKDOWN**

Feb.

March

April

Dec. 2015

or earlier

Jan. 2016