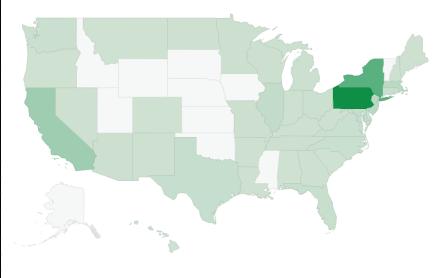

# **SUMMER JOB AND INTERNSHIP LOCATIONS**

# JOB AND INTERNSHIP LOCATIONS UNITED STATES

| STATE (#)                 | %     | STATE (#)           | %      |
|---------------------------|-------|---------------------|--------|
| Alabama (1)               | 0.10% | Missouri (4)        | 0.40%  |
| Arkansas (2)              | 0.20% | Montana (1)         | 0.10%  |
| Arizona (5)               | 0.50% | New Hampshire (2)   | 0.20%  |
| California (94)           | 8.90% | New Jersey (43)     | 4.10%  |
| Connecticut (11)          | 1%    | New Mexico (3)      | 0.30%  |
| Colorado (1)              | 0.10% | New York (231)      | 21.80% |
| Delaware (2)              | 0.20% | Nevada (2)          | 0.20%  |
| District of Columbia (65) | 6.20% | North Carolina (10) | 0.90%  |
| Florida (12)              | 1.10% | North Dakota (2)    | 0.20%  |
| Georgia (3)               | 0.30% | Ohio (7)            | 0.70%  |
| Hawaii (1)                | 0.10% | Oregon (1)          | 0.10%  |
| Illinois (26)             | 2.50% | Pennsylvania (400)  | 37.80% |
| Indiana (2)               | 0.20% | Rhode Island (2)    | 0.20%  |
| Kentucky (2)              | 0.20% | South Carolina (1)  | 0.10%  |
| Louisiana (3)             | 0.30% | Tennessee (5)       | 0.50%  |
| Maine (2)                 | 0.20% | Texas (16)          | 1.50%  |
| Maryland (20)             | 1.90% | Virginia (10)       | 0.90%  |
| Massachusetts (40)        | 3.80% | Washington (9)      | 0.90%  |
| Michigan (7)              | 0.50% | Wisconsin (4)       | 0.40%  |
| Minnesota (5)             | 0.50% | West Virginia (2)   | 0.20%  |