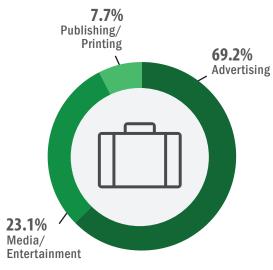

# **COMMUNICATIONS**

94% of students received their offers during or after the spring semester

### **INDUSTRY BREAKDOWN**