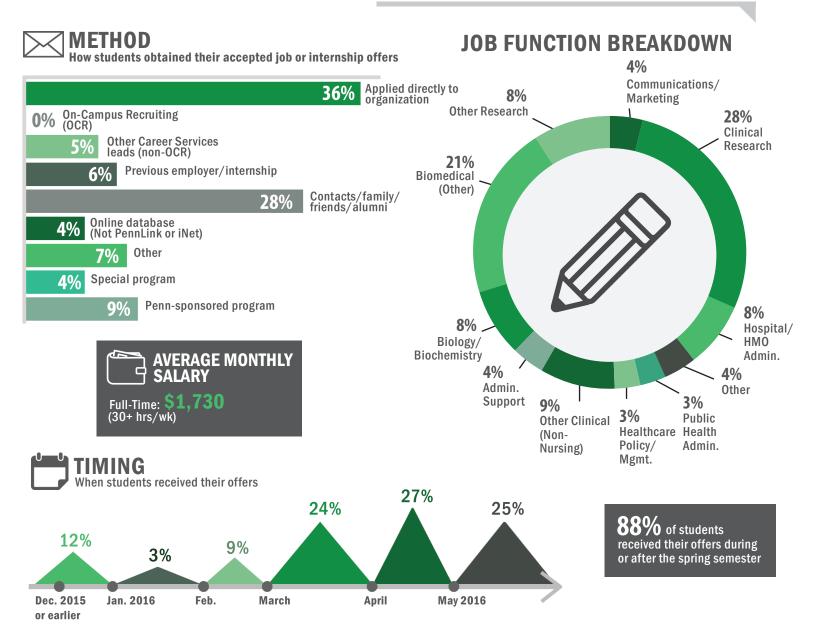

# **EDUCATION**

### **METHOD**

How students obtained their accepted job or internship offers

#### **JOB FUNCTION BREAKDOWN**

**89%** of students received their offers during or after the spring semester

### **INDUSTRY BREAKDOWN**