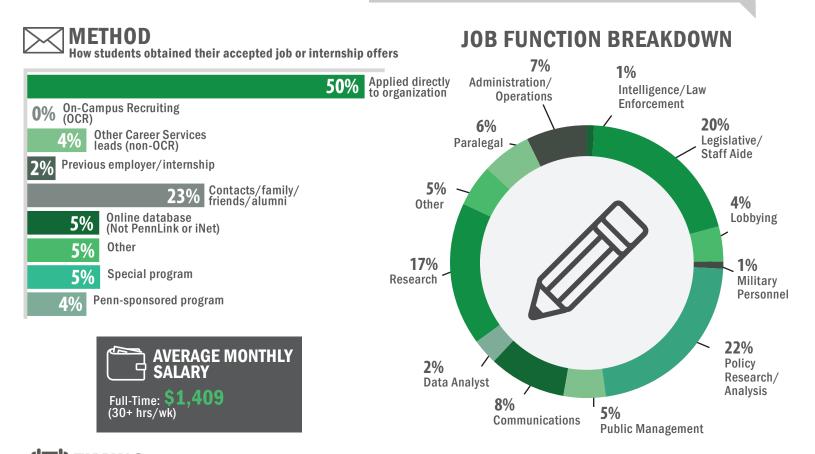

# GOVERNMENT

**91%** of students received their offers during or after the spring semester

### INDUSTRY BREAKDOWN