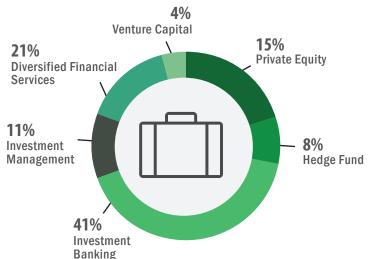

# FINANCIAL SERVICES

### **INDUSTRY BREAKDOWN**

Feb.

March

April

Dec. 2015

or earlier

Jan. 2016