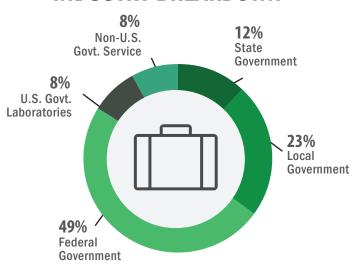

# GOVERNMENT

**91%** of students received their offers during or after the spring semester

### INDUSTRY BREAKDOWN