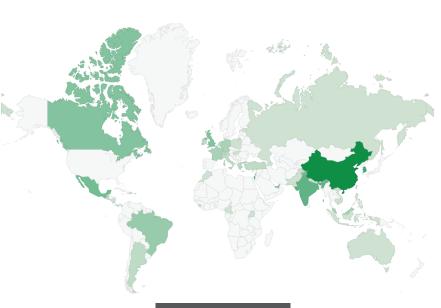

# **SUMMER JOB AND INTERNSHIP LOCATIONS**

### **POPULAR CITIES**

Philadelphia (360) New York (195) Washington, DC (59) Boston (25) Los Angeles (23) Chicago (23) San Francisco (14) Hong Kong (9) Seoul (8) Baltimore (6) Singapore (6) Mountain View (6) Dubai (5) Bethesda (5) Seattle (5) Cambridge (5) Shanghai (5) London (5) San Jose (5) Pittsburgh (5)

# JOB AND INTERNSHIP LOCATIONS UNITED STATES

| STATE (#)                 | %     | STATE (#)           | %      |
|---------------------------|-------|---------------------|--------|
| Alabama (1)               | 0.10% | Missouri (4)        | 0.40%  |
| Arkansas (2)              | 0.20% | Montana (1)         | 0.10%  |
| Arizona (5)               | 0.50% | New Hampshire (2)   | 0.20%  |
| California (94)           | 8.90% | New Jersey (43)     | 4.10%  |
| Connecticut (11)          | 1%    | New Mexico (3)      | 0.30%  |
| Colorado (1)              | 0.10% | New York (231)      | 21.80% |
| Delaware (2)              | 0.20% | Nevada (2)          | 0.20%  |
| District of Columbia (65) | 6.20% | North Carolina (10) | 0.90%  |
| Florida (12)              | 1.10% | North Dakota (2)    | 0.20%  |
| Georgia (3)               | 0.30% | Ohio (7)            | 0.70%  |
| Hawaii (1)                | 0.10% | Oregon (1)          | 0.10%  |
| Illinois (26)             | 2.50% | Pennsylvania (400)  | 37.80% |
| Indiana (2)               | 0.20% | Rhode Island (2)    | 0.20%  |
| Kentucky (2)              | 0.20% | South Carolina (1)  | 0.10%  |
| Louisiana (3)             | 0.30% | Tennessee (5)       | 0.50%  |
| Maine (2)                 | 0.20% | Texas (16)          | 1.50%  |
| Maryland (20)             | 1.90% | Virginia (10)       | 0.90%  |
| Massachusetts (40)        | 3.80% | Washington (9)      | 0.90%  |
| Michigan (7)              | 0.50% | Wisconsin (4)       | 0.40%  |
| Minnesota (5)             | 0.50% | West Virginia (2)   | 0.20%  |

#### **INTERNATIONAL**

| COUNTRY / TERRITORY (#) | %    | COUNTRY / TERRITORY (#)  | %    |
|-------------------------|------|--------------------------|------|
| Argentina (2)           | 1.6% | Malaysia (3)             | 2.3% |
| Australia (1)           | 0.8% | Mexico (6)               | 4.7% |
| Azerbaijan (1)          | 0.8% | Morocco (1)              | 0.8% |
| Brazil (4)              | 3.1% | Nepal (1)                | 0.8% |
| Cambodia (1)            | 0.8% | Netherlands (2)          | 1.6% |
| Cameroon (1)            | 0.8% | Nicaragua (1)            | 0.8% |
| Canada (5)              | 3.9% | Pakistan (1)             | 0.8% |
| China (12)              | 9.4% | Panama (1)               | 0.8% |
| Dominican Republic (1)  | 0.8% | Philippines (1)          | 0.8% |
| El Salvador (1)         | 0.8% | Poland (1)               | 0.8% |
| Estonia (1)             | 0.8% | Puerto Rico (3)          | 2.3% |
| France (3)              | 2.3% | Republic of Korea (8)    | 6.3% |
| Germany (3)             | 2.3% | Russia (1)               | 0.8% |
| Greece (2)              | 1.6% | Sierra Leone (1)         | 0.8% |
| Guatamala (2)           | 1.6% | Singapore (6)            | 4.7% |
| Hong Kong (8)           | 6.3% | Switzerland (2)          | 1.6% |
| Hungary (1)             | 0.8% | Taiwan (1)               | 0.8% |
| India (7)               | 5.5% | Turkey (2)               | 1.6% |
| Indonesia (1)           | 0.8% | Uganda (1)               | 0.8% |
| Ireland (2)             | 1.6% | United Arab Emirates (5) | 3.9% |
| Israel (10)             | 7.8% | United Kingdom (5)       | 3.9% |
| Italy (2)               | 1.6% | Vietnam (1)              | 0.8% |
| Lebanon (2)             | 1.6% | Virgin Islands (1)       | 0.8% |

10.9%
Worked
Internationally