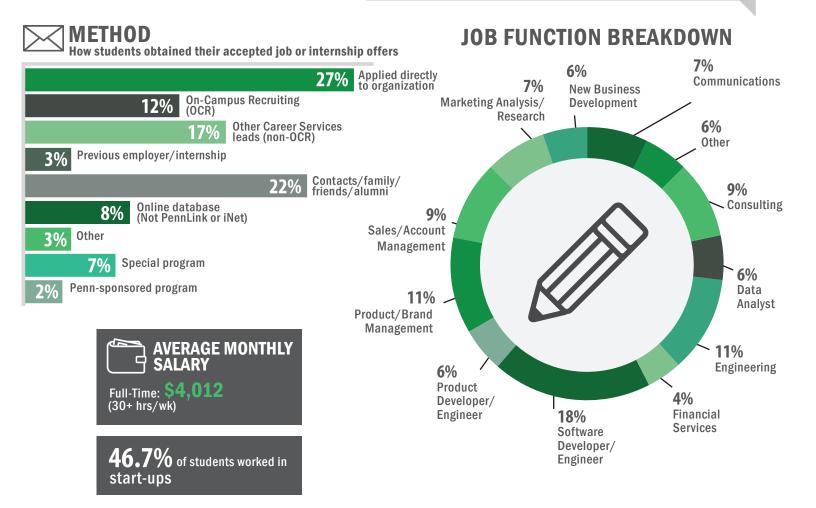

### **METHOD**

How students obtained their accepted job or internship offers

#### **JOB FUNCTION BREAKDOWN**

**89%** of students received their offers during or after the spring semester