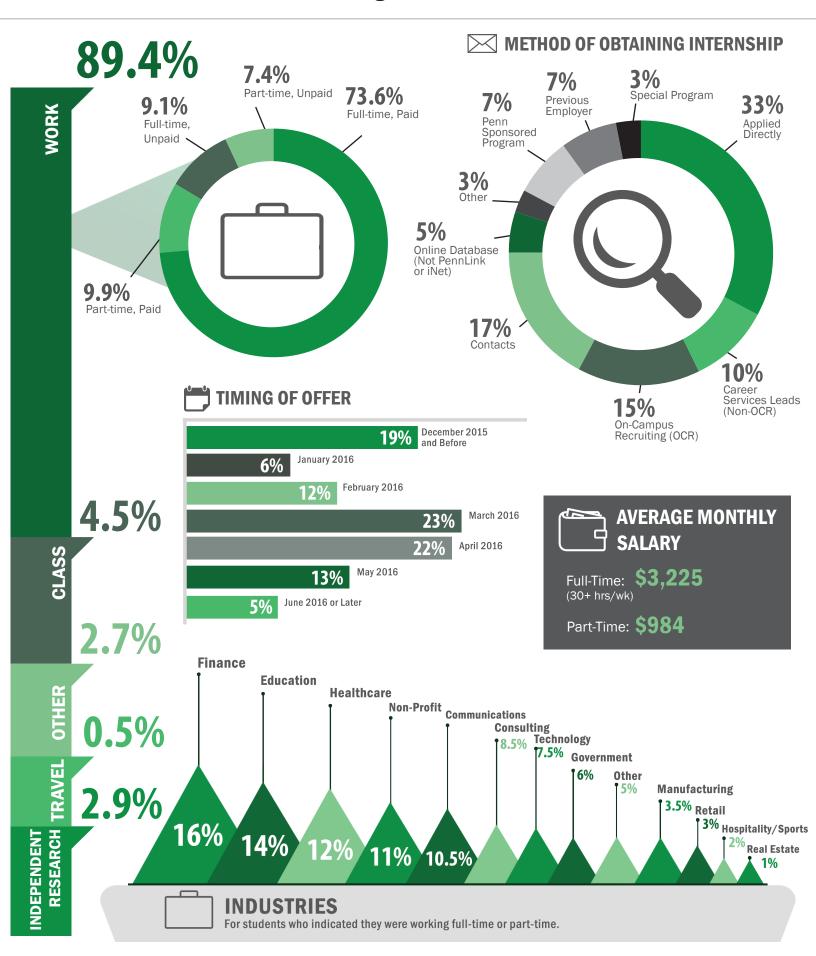

0.8% |
| Greece (2)              | 1.6% | Sierra Leone (1)         | 0.8% |
| Guatamala (2)           | 1.6% | Singapore (6)            | 4.7% |
| Hong Kong (8)           | 6.3% | Switzerland (2)          | 1.6% |
| Hungary (1)             | 0.8% | Taiwan (1)               | 0.8% |
| India (7)               | 5.5% | Turkey (2)               | 1.6% |
| Indonesia (1)           | 0.8% | Uganda (1)               | 0.8% |
| Ireland (2)             | 1.6% | United Arab Emirates (5) | 3.9% |
| Israel (10)             | 7.8% | United Kingdom (5)       | 3.9% |
| Italy (2)               | 1.6% | Vietnam (1)              | 0.8% |
| Lebanon (2)             | 1.6% | Virgin Islands (1)       | 0.8% |



10.9%
Worked
Internationally



## **RISING SENIORS**

College of Arts and Sciences - Summer 2016





# **RISING JUNIORS**

College of Arts and Sciences - Summer 2016





## **RISING SOPHOMORES**

College of Arts and Sciences - Summer 2016



### Full-Time Salary by Industry (All Class Years)

\*Salary statistics are not released for industries where fewer than 3 students reported full-time salaries.

| Industry                                                           | Average Monthly<br>Salary | # Reporting<br>Salary | Range of Monthly<br>Salary |
|--------------------------------------------------------------------|---------------------------|-----------------------|----------------------------|
| Communications: Advertising/Public Relations                       | \$1,643                   | 14                    | \$700 - \$2,400            |
| Communications: Media/Entertainmen