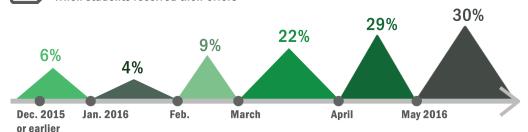

### **INDUSTRY BREAKDOWN**

Feb.

March

April

Dec. 2015

or earlier

Jan. 2016