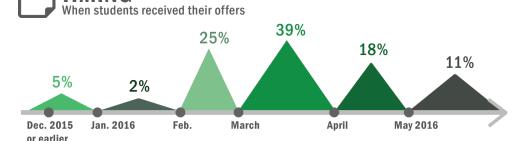

# **COMMUNICATIONS**

94% of students received their offers during or after the spring semester