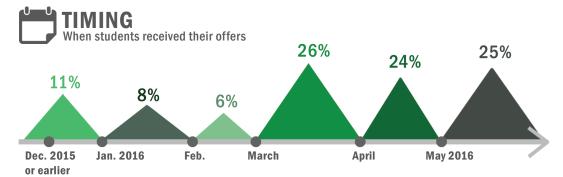

### **INDUSTRY BREAKDOWN**

Feb.

March

April

Dec. 2015

or earlier

Jan. 2016