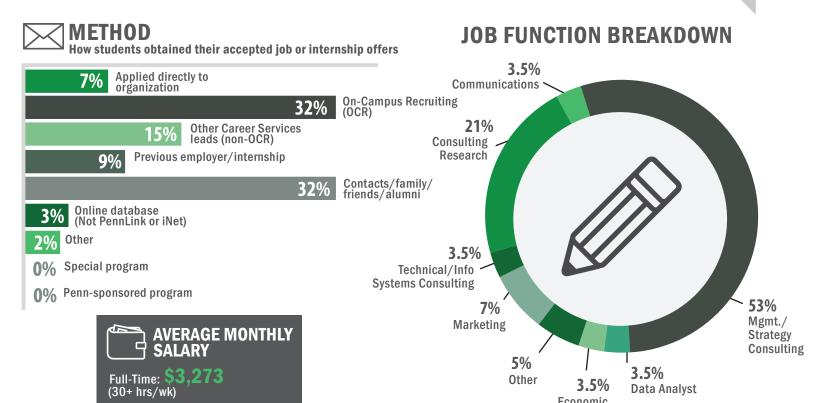

# **LEGAL SERVICES**

How students obtained their accepted job or internship offers

35% Applied directly to organization

O% On-Campus Recruiting

Other Career Services leads (non-OCR)

O% Previous employer/internship

52% Contacts/family/friends/alumni

0% Online database (Not PennLink or iNet)

**0**% Other

0% Special program

0% Penn-sponsored program

### **JOB FUNCTION BREAKDOWN**

83% of students received their offers during or after the spring semester