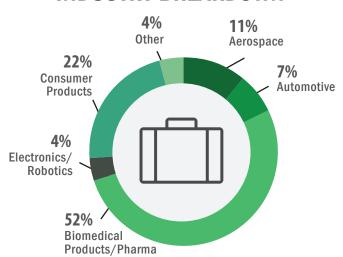

# FINANCIAL SERVICES

### **INDUSTRY BREAKDOWN**

Feb.

March

April

Dec. 2015

or earlier

Jan. 2016