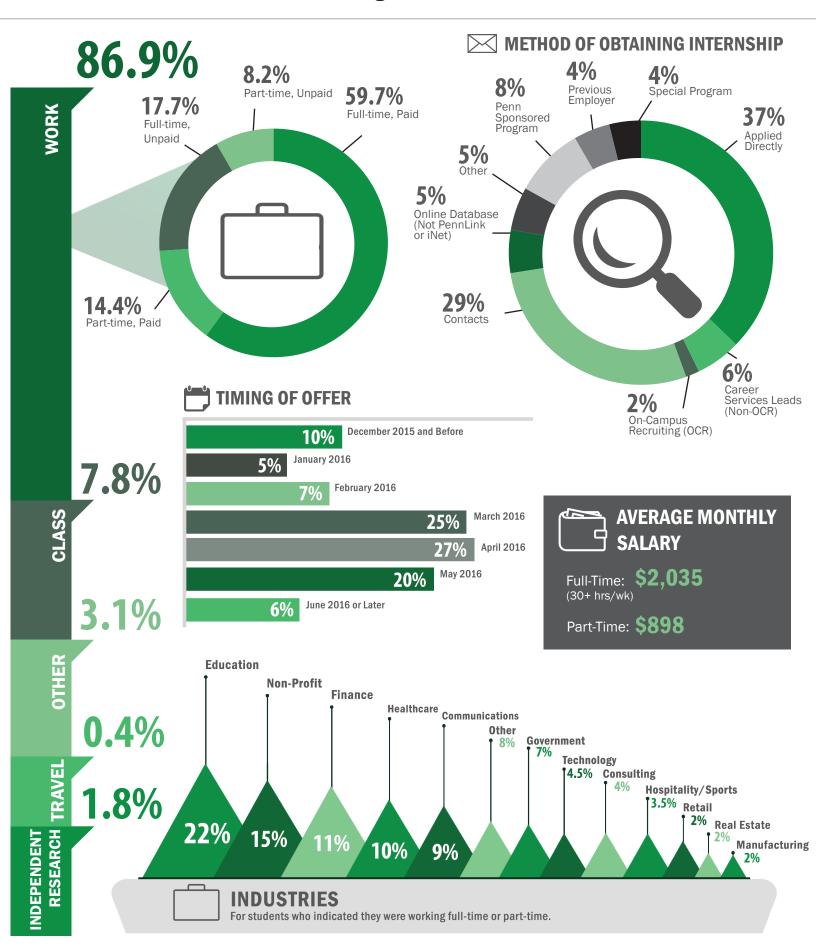

0.8% |
| Guatamala (2)           | 1.6% | Singapore (6)            | 4.7% |
| Hong Kong (8)           | 6.3% | Switzerland (2)          | 1.6% |
| Hungary (1)             | 0.8% | Taiwan (1)               | 0.8% |
| India (7)               | 5.5% | Turkey (2)               | 1.6% |
| Indonesia (1)           | 0.8% | Uganda (1)               | 0.8% |
| Ireland (2)             | 1.6% | United Arab Emirates (5) | 3.9% |
| Israel (10)             | 7.8% | United Kingdom (5)       | 3.9% |
| Italy (2)               | 1.6% | Vietnam (1)              | 0.8% |
| Lebanon (2)             | 1.6% | Virgin Islands (1)       | 0.8% |



10.9%
Worked
Internationally



## **RISING SENIORS**

College of Arts and Sciences - Summer 2016





# **RISING JUNIORS**

College of Arts and Sciences - Summer 2016





## **RISING SOPHOMORES**

College of Arts and Sciences - Summer 2016



### Full-Time Salary by Industry (All Class Years)

\*Salary statistics are not released for industries where fewer than 3 students reported full-time salaries.

| Industry                                                           | Average Monthly<br>Salary | # Reporting<br>Salary | Range of Monthly<br>Salary |
|--------------------------------------------------------------------|---------------------------|-----------------------|----------------------------|
| Communications: Advertising/Public Relations                       | \$1,643                   | 14                    | \$700 - \$2,400            |
| Communications: Media/Entertainment                                | \$1,899                   | 39