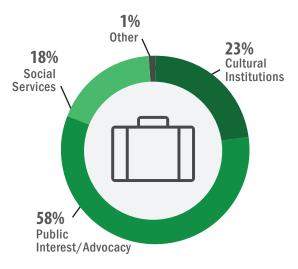

# **NON-PROFIT**

92% of students received their offers during or after the spring semester

### INDUSTRY BREAKDOWN