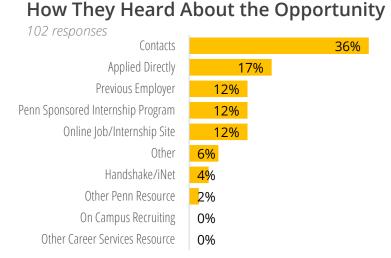

eir Offer





# **Rising Juniors**

# **Primary Summer Activity**

456 responses



# Type of Work/Internship

385 responses



# How They Heard About the Opportunity



#### **Industries**

382 responses



# When They Got Their Offer





# **Rising Sophomores**

# **Primary Summer Activity**

155 responses



# Type of Work/Internship

105 responses

|                    | 52%               | 18%               | 20% 10%                                   |
|--------------------|-------------------|-------------------|-------------------------------------------|
| Average<br>Monthly | Paid<br>Full-time | Paid<br>Part-time | Unpaid/Volunteer<br>Full-time   Part-time |
| Salary             | \$1,683           | \$800             |                                           |

61 responses



#### **Industries**

105 responses



# When They Got Their Offer





# **Internships & Jobs by Major**

**Africana Studies** 

**Anthropology** 

**Architecture** 

**Biochemistry** 

**Biological Basis of** 

Behavior

**Biology** 

**Biophysics** 

Chemistry

Cinema and Media Studies

**Classical Studies** 

**Cognitive Science** 

Communication

**Comparative Literature** 

**Computer Science** 

Criminology

**Earth Sciences** 

**East Asian Area Studies** 

**Economics** 

**English** 

**Environmental Studies** 

**Fine Arts** 

French and Francophone

**Studies** 

Gender, Sexuality, &

Women's Studies

German

**Health & Societies** 

**Hispanic Studies** 

History

**History of Art** 

Huntsman Program in

**International Studies and** 

**Business** 

International Relations