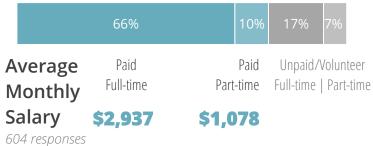

A





# Overview

Summer Plans | Employers | Industries | Job/Internship Offers | Salaries

**Job & Internship Locations Rising Seniors Rising Juniors** 

**Rising Sophomores** 

Internships & Jobs by Major

Work & Internships by Industry \*

Salaries by Industry \*

Salaries by Job Function \*

\*Summer 2018 Industry Report (contains information from all Undergraduate Schools)

# Methodology

Career Services at the University of Pennsylvania annually surveys undergraduates about their summers. This report looks at rising sophomores, juniors and seniors from the College of Arts and Sciences during the summer of 2018. There were 1,115 responses, a 24% response rate.



# **Summer Plans Survey**

#### **Primary Summer Activity**

1,115 responses



# Type of Work/Internship

912 responses



922 responses

**Industries** 







# When They Got Their Offer



# **Popular Employers**

University of Pennsylvania (132) Children's Hospital of Philadelphia (18) Penn Medicine (15) Morgan Stanley (9) JPMorgan Chase & Co (9) Goldman Sachs (8) Facebook (6) Wells Fargo (4) Pfizer Inc. (4) Microsoft (4) IBM (4) Gartner (4) Deloitte (4) Credit Suisse (4)



# **Summer Plans Survey**

# Internships & Jobs: United States



# **Popular Cities**

Philadelphia (278)
New York (211)
Washington, D.C. (65)
Los Angeles (24)
Boston (14)
San Francisco (12)
Chicago (8)
Arlington (7)
Menlo Park (7)
Pittsburgh (4)
Houston (4)
Seattle (4)
Baltimore (4)
Santa Monica (4)
Austin (4)

# Internships & Jobs: International



# **Popular Cities**

Hong Kong (6)
Shanghai (6)
London (5)
Tokyo (4)
Tel Aviv (4)