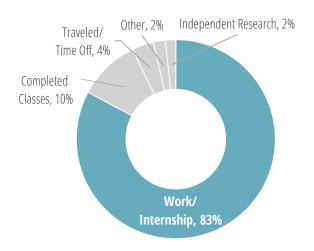

# UNIVERSITY OF PENNSYLVANIA





# Overview

Summer Plans | Employers | Industries | Job/Internship Offers | Salaries

**Job & Internship Locations Rising Seniors Rising Juniors** 

**Rising Sophomores** 

Internships & Jobs by Major

Work & Internships by Industry \*

Salaries by Industry \*

Salaries by Job Function \*

\*Summer 2018 Industry Report (contains information from all Undergraduate Schools)

# Methodology

Career Services at the University of Pennsylvania annually surveys undergraduates about their summers. This report looks at rising sophomores, juniors and seniors from the College of Arts and Sciences during the summer of 2018. There were 1,115 responses, a 24% response rate.



# **Summer Plans Survey**

#### **Primary Summer Activity**

1,115 responses



# Type of Work/Internship

912 responses



922 responses

**Industries** 







# When They Got Their Offer



# **Popular Employers**

University of Pennsylvania (132) Children's Hospital of Philadelphia (18) Penn Medicine (15) Morgan Stanley (9) JPMorgan Chase & Co (9) Goldman Sachs (8) Facebook (6) Wells Fargo (4) Pfizer Inc. (4) Microsoft (4) IBM (4) Gartner (4) Deloitte (4) Credit Suisse (4)



# **Summer Plans Survey**

# Internships & Jobs: United States



# **Popular Cities**

Philadelphia (278)
New York (211)
Washington, D.C. (65)
Los Angeles (24)
Boston (14)
San Francisco (12)
Chicago (8)
Arlington (7)
Menlo Park (7)
Pittsburgh (4)
Houston (4)
Seattle (4)
Baltimore (4)
Santa Monica (4)
Austin (4)

# Internships & Jobs: International



# **Popular Cities**

Hong Kong (6)
Sha