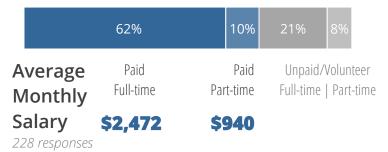

delphia (278)
New York (211)
Washington, D.C. (65)
Los Angeles (24)
Boston (14)
San Francisco (12)
Chicago (8)
Arlington (7)
Menlo Park (7)
Pittsburgh (4)
Houston (4)
Seattle (4)
Baltimore (4)
Santa Monica (4)
Austin (4)

# Internships & Jobs: International



# **Popular Cities**

Hong Kong (6)
Shanghai (6)
London (5)
Tokyo (4)
Tel Aviv (4)
Mexico City (4)
Buenos Aires (4)
Sydney (3)
Braga (3)
New Delhi (3)
Beijing (3)
Singapore (3)
Taipei (3)
Toronto (3)



# **Rising Seniors**

# **Primary Summer Activity**

504 responses



# Type of Work/Internship

426 responses



# Industries

433 responses

# **How They Heard About the Opportunity**





# When They Got Their Offer





# **Rising Juniors**

# **Primary Summer Activity**

456 responses



# Type of Work/Internship

385 responses



# How They Heard About the Opportunity



#### **Industries**

382 responses



# When They Got Their Offer





# **Rising Sophomores**

# **Primary Summer Activity**

155 responses



# Type of Work/Internship

105 responses

|                    | 52%               | 18%               | 20% 10%                                   |
|--------------------|-------------------|-------------------|-------------------------------------------|
| Average<br>Monthly | Paid<br>Full-time | Paid<br>Part-time | Unpaid/Volunteer<br>Full-time   Part-time |
| Salary             | \$1,683           | \$800             |                                           |

61 responses



#### **Industries**

105 responses



# When They Got Their Offer





# **Internships & Jobs by Major**

**Africana Studies*