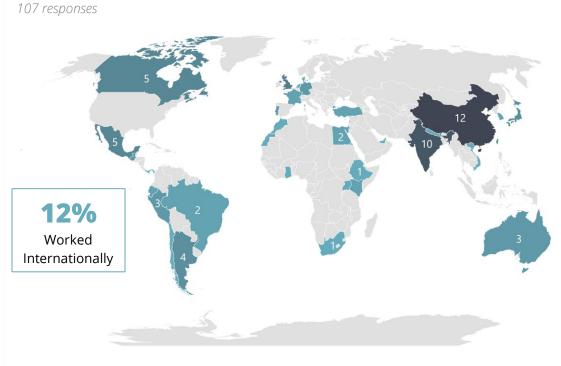

# Internships & Jobs: International

# **Popular Cities**

Hong Kong (6)
Shanghai (6)
London (5)
Tokyo (4)
Tel Aviv (4)
Mexico City (4)
Buenos Aires (4)
Sydney (3)
Braga (3)
New Delhi (3)
Beijing (3)
Singapore (3)
Taipei (3)
Toronto (3)