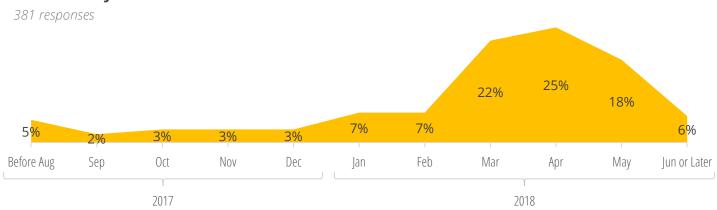

Arlington (7)
Menlo Park (7)
Pittsburgh (4)
Houston (4)
Seattle (4)
Baltimore (4)
Santa Monica (4)
Austin (4)

# Internships & Jobs: International



# **Popular Cities**

Hong Kong (6)
Shanghai (6)
London (5)
Tokyo (4)
Tel Aviv (4)
Mexico City (4)
Buenos Aires (4)
Sydney (3)
Braga (3)
New Delhi (3)
Beijing (3)
Singapore (3)
Taipei (3)
Toronto (3)



# **Rising Seniors**

# **Primary Summer Activity**

504 responses



# Type of Work/Internship

426 responses



# Industries

433 responses

# **How They Heard About the Opportunity**





# When They Got Their Offer





# **Rising Juniors**

# **Primary Summer Activity**

456 responses



# Type of Work/Internship

385 responses



# How They Heard About the Opportunity



#### **Industries**

382 responses



# When They Got Their Offer





# **Rising Sophomores**

# **Primary Summer Activity**

155 responses



# Type of Work/Internship

105 responses

|                    | 52%               | 18%               | 20% 10%                                   |
|--------------------|-------------------|-------------------|-------------------------------------------|
| Average<br>Monthly | Paid<br>Full-time | Paid<br>Part-time | Unpaid/Volunteer<br>Full-time   Part-time |
| Salary             | \$1,683           | \$800             |                                           |

61 responses



#### **Industries**

105 responses



# When They Got Their Offer





# **Internships & Jobs by Major**

**Africana Studies** 

**Anthropology** 

**Architecture** 

**Biochemistry** 

**Biological Basis of** 

Behavior

**Biology**