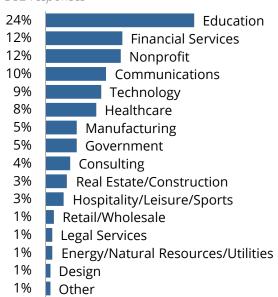

# Type of Work/Internship

912 responses

922 responses

**Industries** 

# Industries

433 responses