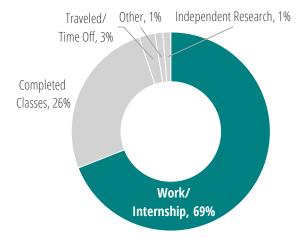

#### **Primary Summer Activity**

1,115 responses

# **Primary Summer Activity**

504 responses