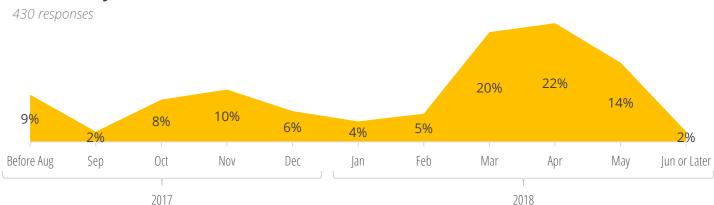

) Credit Suisse (4)



# **Summer Plans Survey**

# Internships & Jobs: United States



# **Popular Cities**

Philadelphia (278)
New York (211)
Washington, D.C. (65)
Los Angeles (24)
Boston (14)
San Francisco (12)
Chicago (8)
Arlington (7)
Menlo Park (7)
Pittsburgh (4)
Houston (4)
Seattle (4)
Baltimore (4)
Santa Monica (4)
Austin (4)

# Internships & Jobs: International



# **Popular Cities**

Hong Kong (6)
Shanghai (6)
London (5)
Tokyo (4)
Tel Aviv (4)
Mexico City (4)
Buenos Aires (4)
Sydney (3)
Braga (3)
New Delhi (3)
Beijing (3)
Singapore (3)
Taipei (3)
Toronto (3)



# **Rising Seniors**

# **Primary Summer Activity**

504 responses



# Type of Work/Internship

426 responses



# Industries

433 responses

# **How They Heard About the Opportunity**





# When They Got Their Offer





# **Rising Juniors**

# **Primary Summer Activity**

456 responses



# Type of Work/Internship

385 responses



# How They Heard About the Opportunity



#### **Industries**

382 responses



# When They Got Their Offer





# **Rising Sophomores**

# **Primary Summer Activity**

155 responses



# Type of Work/Internship

105 responses

|                    | 52%               | 18%               | 20% 10%                                   |
|--------------------|-------------------|-------------------|-------------------------------------------|
| Average<br>Monthly | Paid<br>Full-time | Paid<br>Part-time | Unpaid/Volunteer<br>Full-time   Part-time |
| Salary             | \$1,683           | \$800             |                                           |

61 responses



#### **In