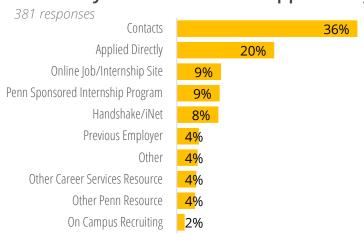

.C. (65)
Los Angeles (24)
Boston (14)
San Francisco (12)
Chicago (8)
Arlington (7)
Menlo Park (7)
Pittsburgh (4)
Houston (4)
Seattle (4)
Baltimore (4)
Santa Monica (4)
Austin (4)

# Internships & Jobs: International



# **Popular Cities**

Hong Kong (6)
Shanghai (6)
London (5)
Tokyo (4)
Tel Aviv (4)
Mexico City (4)
Buenos Aires (4)
Sydney (3)
Braga (3)
New Delhi (3)
Beijing (3)
Singapore (3)
Taipei (3)
Toronto (3)



# **Rising Seniors**

# **Primary Summer Activity**

504 responses



# Type of Work/Internship

426 responses



# Industries

433 responses

# **How They Heard About the Opportunity**





# When They Got Their Offer





# **Rising Juniors**

# **Primary Summer Activity**

456 responses



# Type of Work/Internship

385 responses



# How They Heard About the Opportunity



#### **Industries**

382 responses



# When They Got Their Offer





# **Rising Sophomores**

# **Primary Summer Activity**

155 responses



# Type of Work/Internship

105 responses

|                    | 52%               | 18%               | 20% 10%                                   |
|--------------------|-------------------|-------------------|-------------------------------------------|
| Average<br>Monthly | Paid<br>Full-time | Paid<br>Part-time | Unpaid/Volunteer<br>Full-time   Part-time |
| Salary             | \$1,683           | \$800             |                                           |

61 responses



#### **Industries**

105 responses



# When They Got Their Offer





# **Internships & Jobs by Major**

**Africana Studies** 

**Anthropology** 

**Architecture**