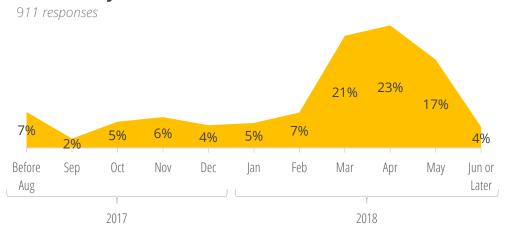

ship Offers | Salaries

**Job & Internship Locations Rising Seniors Rising Juniors** 

**Rising Sophomores** 

Internships & Jobs by Major

Work & Internships by Industry \*

Salaries by Industry \*

Salaries by Job Function \*

\*Summer 2018 Industry Report (contains information from all Undergraduate Schools)

# Methodology

Career Services at the University of Pennsylvania annually surveys undergraduates about their summers. This report looks at rising sophomores, juniors and seniors from the College of Arts and Sciences during the summer of 2018. There were 1,115 responses, a 24% response rate.



# **Summer Plans Survey**

#### **Primary Summer Activity**

1,115 responses



# Type of Work/Internship

912 responses



922 responses

**Industries** 







# When They Got Their Offer



# **Popular Employers**

University of Pennsylvania (132) Children's Hospital of Philadelphia (18) Penn Medicine (15) Morgan Stanley (9) JPMorgan Chase & Co (9) Goldman Sachs (8) Facebook (6) Wells Fargo (4) Pfizer Inc. (4) Microsoft (4) IBM (4) Gartner (4) Deloitte (4) Credit Suisse (4)



# **Summer Plans Survey**

# Internships & Jobs: United States



# **Popular Cities**

Philadelphia (278)
New York (211)
Washington, D.C. (65)
Los Angeles (24)
Boston (14)
San Francisco (12)
Chicago (8)
Arlington (7)
Menlo Park (7)
Pittsburgh (4)
Houston (4)
Seattle (4)
Baltimore (4)
Santa Monica (4)
Austin (4)

# Internships & Jobs: International



# **Popular Cities**

Hong Kong (6)
Shanghai (6)
London (5)
Tokyo (4)
Tel Aviv (4)
Mexico City (4)
Buenos Aires (4)
Sydney (3)
Braga (3)
New Delhi (3)
B