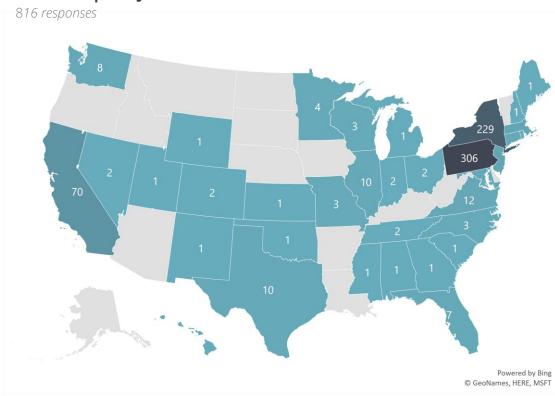

# Internships & Jobs: United States

# **Popular Cities**

Philadelphia (278)
New York (211)
Washington, D.C. (65)
Los Angeles (24)
Boston (14)
San Francisco (12)
Chicago (8)
Arlington (7)
Menlo Park (7)
Pittsburgh (4)
Houston (4)
Seattle (4)
Baltimore (4)
Santa Monica (4)
Austin (4)