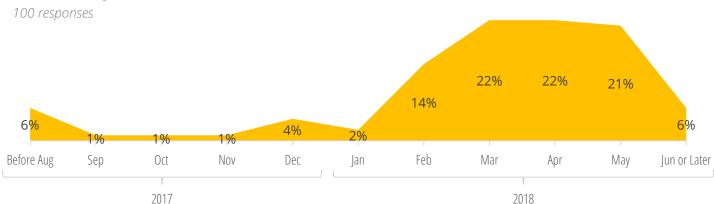

56 responses



# Type of Work/Internship

385 responses



# How They Heard About the Opportunity



#### **Industries**

382 responses



# When They Got Their Offer





# **Rising Sophomores**

# **Primary Summer Activity**

155 responses



# Type of Work/Internship

105 responses

|                    | 52%               | 18%               | 20% 10%                                   |
|--------------------|-------------------|-------------------|-------------------------------------------|
| Average<br>Monthly | Paid<br>Full-time | Paid<br>Part-time | Unpaid/Volunteer<br>Full-time   Part-time |
| Salary             | \$1,683           | \$800             |                                           |

61 responses



#### **Industries**

105 responses



# When They Got Their Offer





# **Internships & Jobs by Major**

**Africana Studies** 

**Anthropology** 

**Architecture** 

**Biochemistry** 

**Biological Basis of** 

Behavior

**Biology** 

**Biophysics** 

Chemistry

Cinema and Media Studies

**Classical Studies** 

**Cognitive Science** 

Communication

**Comparative Literature** 

**Computer Science** 

Criminology

**Earth Sciences** 

**East Asian Area Studies** 

**Economics** 

**English** 

**Environmental Studies** 

**Fine Arts** 

French and Francophone

**Studies** 

Gender, Sexuality, &

Women's Studies

German

**Health & Societies** 

**Hispanic Studies** 

History

**History of Art** 

Huntsman Program in

**International Studies and** 

**Business** 

International Relations

Latin American and Latino

**Studies** 

Linguistics

**Logic Inform