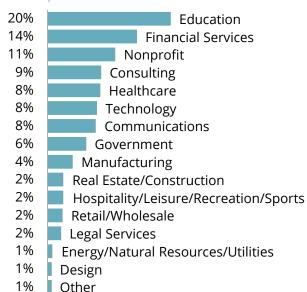

oyers | Industries | Job/Internship Offers | Salaries

**Job & Internship Locations Rising Seniors Rising Juniors** 

**Rising Sophomores** 

Internships & Jobs by Major

Work & Internships by Industry \*

Salaries by Industry \*

Salaries by Job Function \*

\*Summer 2018 Industry Report (contains information from all Undergraduate Schools)

# Methodology

Career Services at the University of Pennsylvania annually surveys undergraduates about their summers. This report looks at rising sophomores, juniors and seniors from the College of Arts and Sciences during the summer of 2018. There were 1,115 responses, a 24% response rate.



# **Summer Plans Survey**

#### **Primary Summer Activity**

1,115 responses



# Type of Work/Internship

912 responses



922 responses

**Industries** 







# When They Got Their Offer



# **Popular Employers**

University of Pennsylvania (132) Children's Hospital of Philadelphia (18) Penn Medicine (15) Morgan Stanley (9) JPMorgan Chase & Co (9) Goldman Sachs (8) Facebook (6) Wells Fargo (4) Pfizer Inc. (4) Microsoft (4) IBM (4) Gartner (4) Deloitte (4) Credit Suisse (4)



# **Summer Plans Survey**

# Internships & Jobs: United States



# **Popular Cities**

Philadelphia (278)
New York (211)
Washington, D.C. (65)
Los Angeles (24)
Boston (14)
San Francisco (12)
Chicago (8)
Arlington (7)
Menlo Park (7)
Pittsburgh (4)
Houston (4)
Seattle (4)
Baltimore (4)
Santa Monica (4)
Austin (4)

# Internships & Jobs: International



# **Popular Cities**

Hong Kong (6)
Shanghai (6)
London (5)
Tokyo (4)
Tel Aviv (4)
Mexico City (4)
Buenos Aires (4)
Sydne