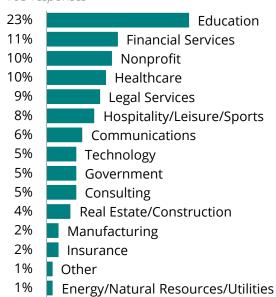

# Type of Work/Internship

912 responses

922 responses

**Industries** 

# Industries

433 responses

#### **Industries**

382 responses

#### **Industries**

105 responses