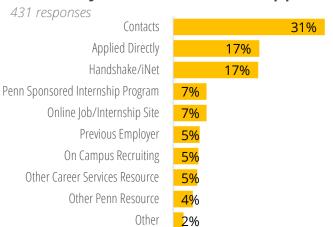

) IBM (4) Gartner (4) Deloitte (4) Credit Suisse (4)



# **Summer Plans Survey**

# Internships & Jobs: United States



# **Popular Cities**

Philadelphia (278)
New York (211)
Washington, D.C. (65)
Los Angeles (24)
Boston (14)
San Francisco (12)
Chicago (8)
Arlington (7)
Menlo Park (7)
Pittsburgh (4)
Houston (4)
Seattle (4)
Baltimore (4)
Santa Monica (4)
Austin (4)

# Internships & Jobs: International



# **Popular Cities**

Hong Kong (6)
Shanghai (6)
London (5)
Tokyo (4)
Tel Aviv (4)
Mexico City (4)
Buenos Aires (4)
Sydney (3)
Braga (3)
New Delhi (3)
Beijing (3)
Singapore (3)
Taipei (3)
Toronto (3)



# **Rising Seniors**

# **Primary Summer Activity**

504 responses



# Type of Work/Internship

426 responses



# Industries

433 responses

# **How They Heard About the Opportunity**





# When They Got Their Offer





# **Rising Juniors**

# **Primary Summer Activity**

456 responses



# Type of Work/Internship

385 responses



# How They Heard About the Opportunity



#### **Industries**

382 responses



# When They Got Their Offer





# **Rising Sophomores**

# **Primary Summer Activity**

155 responses



# Type of Work/Internship

105 responses

|                    | 52%               | 18%               | 20% 10%                                   |
|--------------------|-------------------|-------------------|-------------------------------------------|
| Average<br>Monthly | Paid<br>Full-time | Paid<br>Part-time | Unpaid/Volunteer<br>Full-time   Part-time |
| Salary             | \$1,683           | \$800             |