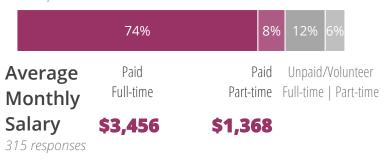

# Type of Work/Internship

105 responses

|                    | 52%               | 18%               | 20% 10%                                   |
|--------------------|-------------------|-------------------|-------------------------------------------|
| Average<br>Monthly | Paid<br>Full-time | Paid<br>Part-time | Unpaid/Volunteer<br>Full-time   Part-time |
| Salary             | \$1,683           | \$800             |                                           |