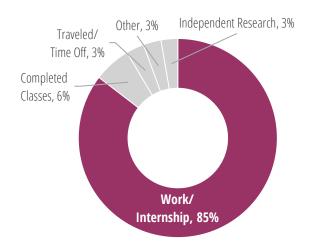

#### **Primary Summer Activity**

1,115 responses

# Type of Work/Internship

912 responses

922 responses

**Industries** 