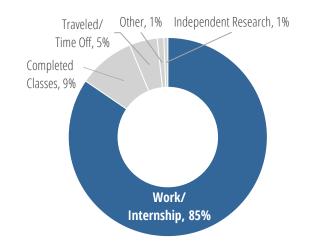

United States



# **Popular Cities**

Philadelphia (278)
New York (211)
Washington, D.C. (65)
Los Angeles (24)
Boston (14)
San Francisco (12)
Chicago (8)
Arlington (7)
Menlo Park (7)
Pittsburgh (4)
Houston (4)
Seattle (4)
Baltimore (4)
Santa Monica (4)
Austin (4)

# Internships & Jobs: International



# **Popular Cities**

Hong Kong (6)
Shanghai (6)
London (5)
Tokyo (4)
Tel Aviv (4)
Mexico City (4)
Buenos Aires (4)
Sydney (3)
Braga (3)
New Delhi (3)
Beijing (3)
Singapore (3)
Taipei (3)
Toronto (3)



# **Rising Seniors**

# **Primary Summer Activity**

504 responses



# Type of Work/Internship

426 responses



# Industries

433 responses

# **How They Heard About the Opportunity**





# When They Got Their Offer





# **Rising Juniors**

# **Primary Summer Activity**

456 responses



# Type of Work/Internship

385 responses



# How They Heard About the Opportunity



#### **Industries**

382 responses



# When They Got Their Offer





# **Rising Sophomores**

# **Primary Summer Activity**

155 responses



# Type of Work/Internship

105 responses

|                    | 52%               | 18%               | 20% 10%                                   |
|--------------------|-------------------|-------------------|-------------------------------------------|
| Average<br>Monthly | Paid<br>Full-time | Paid<br>Part-time | Unpaid/Volunteer<br>Full-time   Part-time |
| Salary             | \$1,683           | \$800             |                                           |

61 responses



#### **Industries**

105 responses



# When They Got Their Offer





# **Intern