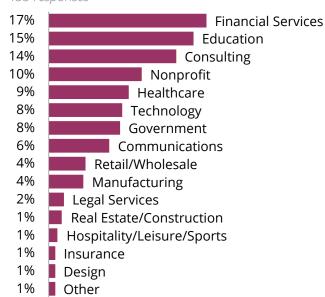

IBM (4) Gartner (4) Deloitte (4) Credit Suisse (4)



# **Summer Plans Survey**

# Internships & Jobs: United States



# **Popular Cities**

Philadelphia (278)
New York (211)
Washington, D.C. (65)
Los Angeles (24)
Boston (14)
San Francisco (12)
Chicago (8)
Arlington (7)
Menlo Park (7)
Pittsburgh (4)
Houston (4)
Seattle (4)
Baltimore (4)
Santa Monica (4)
Austin (4)

# Internships & Jobs: International



# **Popular Cities**

Hong Kong (6)
Shanghai (6)
London (5)
Tokyo (4)
Tel Aviv (4)
Mexico City (4)
Buenos Aires (4)
Sydney (3)
Braga (3)
New Delhi (3)
Beijing (3)
Singapore (3)
Taipei (3)
Toronto (3)



# **Rising Seniors**

# **Primary Summer Activity**

504 responses



# Type of Work/Internship

426 responses



# Industries

433 responses

# **How They Heard About the Opportunity**





# When They Got Their Offer





# **Rising Juniors**

# **Primary Summer Activity**

456 responses



# Type of Work/Internship

385 responses



# How They Heard About the Opportunity



#### **Industries**

382 responses



# When They Got Their Offer





# **Rising Sophomores**

# **Primary Summer Activity**

155 responses



# Type of Work/Internship

105 responses

|                    | 52%               | 18%               | 20% 10%                                   |
|--------------------|-------------------|-------------------|-------------------------------------------|
| Average<br>Monthly | Paid<br>Full-time | Paid<br>Part-time | Unpaid/Volunteer<br>Full-time   Part-time |
| Salary             | \$1,683           | \$800             |