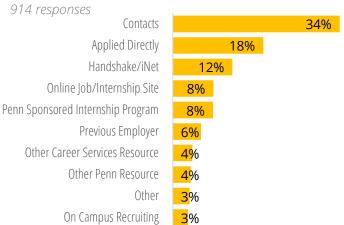

ployers | Industries | Job/Internship Offers | Salaries

**Job & Internship Locations Rising Seniors Rising Juniors** 

**Rising Sophomores** 

Internships & Jobs by Major

Work & Internships by Industry \*

Salaries by Industry \*

Salaries by Job Function \*

\*Summer 2018 Industry Report (contains information from all Undergraduate Schools)

# Methodology

Career Services at the University of Pennsylvania annually surveys undergraduates about their summers. This report looks at rising sophomores, juniors and seniors from the College of Arts and Sciences during the summer of 2018. There were 1,115 responses, a 24% response rate.



# **Summer Plans Survey**

#### **Primary Summer Activity**

1,115 responses



# Type of Work/Internship

912 responses



922 responses

**Industries** 







# When They Got Their Offer



# **Popular Employers**

University of Pennsylvania (132) Children's Hospital of Philadelphia (18) Penn Medicine (15) Morgan Stanley (9) JPMorgan Chase & Co (9) Goldman Sachs (8) Facebook (6) Wells Fargo (4) Pfizer Inc. (4) Microsoft (4) IBM (4) Gartner (4) Deloitte (4) Credit Suisse (4)



# **Summer Plans Survey**

# Internships & Jobs: United States



# **Popular Cities**

Philadelphia (278)
New York (211)
Washington, D.C. (65)
Los Angeles (24)
Boston (14)
San Francisco (12)
Chicago (8)
Arlington (7)
Menlo Park (7)
Pittsburgh (4)
Houston (4)
Seattle (4)
Baltimore (4)
Santa Monica (4)
Austin (4)

# Internships & Jobs: International



# **Popular Cities**

Hong Kong (6)
Shanghai (6)
London (5)
Tokyo (4)
Tel Aviv (4)
Mexico City (4)
Buenos Aires (4)
Syd