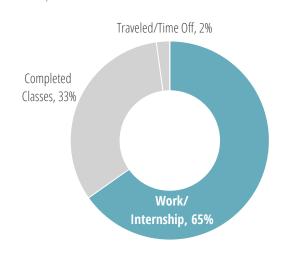

# UNIVERSITY OF PENNSYLVANIA





# Overview

Summer Plans | Employers | Industries | Job/Internship Offers | Salaries

Job & Internship Locations
Internships & Jobs by Year

Work & Internships by Industry \*
Salaries by Industry \*

Salaries by Job Function \*

\*Summer 2018 Industry Report (contains information from all Undergraduate Schools)

#### Methodology

Career Services at the University of Pennsylvania annually surveys undergraduates about their summers. This report looks at rising sophomores, juniors and seniors from the School of Nursing during the summer of 2018. There were 46 responses, a 10% response rate.

# 2018 SCHOOL OF NURSING



# **Summer Plans Survey**

# **Primary Summer Activity**

46 responses



# **How They Heard About the Opportunity**

30 responses



### Type of Work/Internship

30 responses

|                        | 77%               | 20% 3%                             |
|------------------------|-------------------|------------------------------------|
| Average<br>Monthly     | Paid<br>Full-time | Paid Unpaid/<br>Part-time Voluntee |
| Salary<br>26 responses | \$2,925           | \$1,364                            |

# When They Got Their Offer



# 2018 SCHOOL OF NURSING



# **Summer Plans Survey**

# Industries 30 responses 70% Healthcare 13% Education 10% Hospitality/Leisure/Recreation/Sports 3% Government

3%

Consulting

# **Popular Employers**

Penn Medicine (3)

NYU Langone Medical Center (3)

University of Pennsylvania (2)

Memorial Sloan Kettering Cancer

Cen