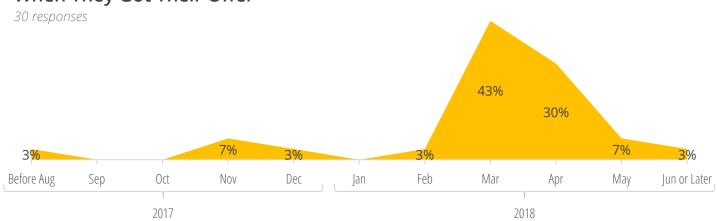

f Pennsylvania annually surveys undergraduates about their summers. This report looks at rising sophomores, juniors and seniors from the School of Nursing during the summer of 2018. There were 46 responses, a 10% response rate.

# 2018 SCHOOL OF NURSING



# **Summer Plans Survey**

# **Primary Summer Activity**

46 responses



# **How They Heard About the Opportunity**

30 responses



### Type of Work/Internship

30 responses

|                        | 77%               | 20% 3%                             |
|------------------------|-------------------|------------------------------------|
| Average<br>Monthly     | Paid<br>Full-time | Paid Unpaid/<br>Part-time Voluntee |
| Salary<br>26 responses | \$2,925           | \$1,364                            |

# When They Got Their Offer



# 2018 SCHOOL OF NURSING



# **Summer Plans Survey**

# Industries 30 responses 70% Healthcare 13% Education 10% Hospitality/Leisure/Recreation/Sports 3% Government

3%

Consulting

# **Popular Employers**

Penn Medicine (3)

NYU Langone Medical Center (3)

University of Pennsylvania (2)

Memorial Sloan Kettering Cancer

Center (2)

Bridging the Gaps (2)



#### 2018 SCHOOL OF NURSING



# **Internships & Jobs by Class**

#### **Rising Seniors**

Bain & Company, Associate Consultant Intern

Camp Lanakila, Health House Assistant

Children's Hospital of Philadelphia, Administrative Assistant

**Hearst Health,** Corporate Development Intern

Independence Blue Cross, Risk Analyst Intern

**Independence Blue Cross Foundation, Nurse Intern** 

Mayo Clinic, Summer III Nursing Extern

Medstar G