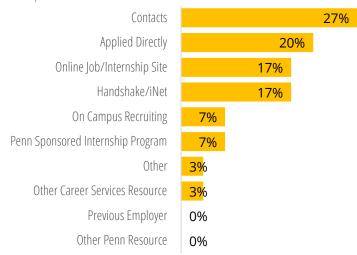

# UNIVERSITY OF PENNSYLVANIA





# Overview

Summer Plans | Employers | Industries | Job/Internship Offers | Salaries

Job & Internship Locations
Internships & Jobs by Year

Work & Internships by Industry \*
Salaries by Industry \*

Salaries by Job Function \*

\*Summer 2018 Industry Report (contains information from all Undergraduate Schools)

#### Methodology

Career Services at the University of Pennsylvania annually surveys undergraduates about their summers. This report looks at rising sophomores, juniors and seniors from the School of Nursing during the summer of 2018. There were 46 responses, a 10% response rate.

# 2018 SCHOOL OF NURSING



# **Summer Plans Survey**

# **Primary Summer Activity**

46 responses



# **How They Heard About the Opportunity**

30 responses



### Type of Work/Internship

30 responses

|                        | 77%               | 20% 3%                             |
|------------------------|-------------------|------------------------------------|
| Average<br>Monthly     | Paid<br>Full-time | Paid Unpaid/<br>Part-time Voluntee |
| Salary<br>26 responses | \$2,925           | \$1,364                            |

# When They Got Their Offer



# 2018 SCHOOL OF NURSING



# **Summer Plans Survey**

# Industries 30 responses 70% Healthcare 13% Education 10% Hospitality/Leisure/Recreation/Sports 3% Government

3%

Consulting

# **Popular Employers**

Penn Medicine (3)

NYU Langone Medical Center (3)

University of Pennsylvania (2)

Memorial Sloan Kettering Cancer

Center (2)

Bridging the Gaps (2)



#### 2018 SCHOOL OF NURSIN