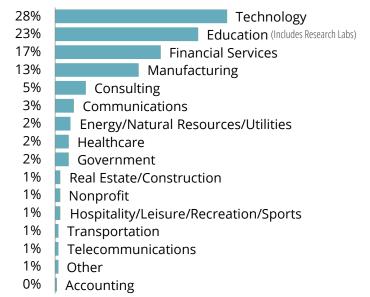

pplied Directly                  |                  | 22% |     |
| Online Job/Internship Site        | 11%              |     |     |
| Handshake/iNet                    | 8%               |     |     |
| On Campus Recruiting              | 7%               |     |     |
| Penn Sponsored Internship Program | <mark>5%</mark>  |     |     |
| Other                             | <mark>5%</mark>  |     |     |
| Other Career Services Resource    | <mark>5%</mark>  |     |     |
| Previous Employer                 | <mark>3</mark> % |     |     |
| Other Penn Resource               | <mark>3</mark> % |     |     |
|                                   |                  |     |     |

### When They Got Their Offer





### Type of Work/Internship

365 responses



### Industries

366 responses



### **Popular Employers**

University of Pennsylvania (76) Google (11) Facebook (11) [PMorgan Chase & Co (8) Microsoft (7) Goldman Sachs (6) McKinsey & Company (4) Apple (4) Amazon (4)



## **Summer Plans Survey**

Internships & Jobs: United States

342 responses



### **Popular Cities**

Philadelphia (99) New York (59) San Francisco (15) Chicago (10) Menlo Park (9) Los Angeles (8) Boston (8) Mountain View (8) Seattle (6) Redmond (6) Sunnyvale (4) Cupertino (4) Washington, D.C. (4)

### Internships & Jobs: International

23 responses



### **Popular Cities**

Shanghai (4) Tel Aviv (3) Bangalore (2)



## **Rising Seniors**

### **Primary Summer Activity**

173 responses



## How They Heard About the Opportunity

| 162 responses                     |                  |
|--------------