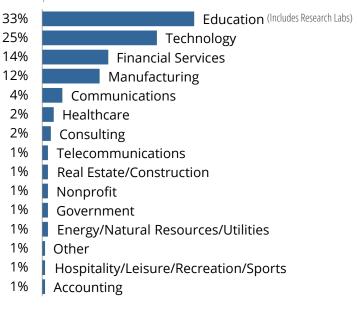

|                  |     |     |
|-----------------------------------|------------------|-----|-----|
| Contacts                          |                  |     | 33% |
| Applied Directly                  |                  | 24% |     |
| Online Job/Internship Site        | 11%              |     |     |
| Penn Sponsored Internship Program | 6%               |     |     |
| Other                             | 6%               |     |     |
| Other Penn Resource               | <mark>4%</mark>  |     |     |
| On Campus Recruiting              | <mark>4%</mark>  |     |     |
| Handshake/iNet                    | <mark>4%</mark>  |     |     |
| Previous Employer                 | <mark>4%</mark>  |     |     |
| Other Career Services Resource    | <mark>3</mark> % |     |     |



## When They Got Their Offer

159 responses





## **Rising Sophomores**

### **Primary Summer Activity**

58 responses

39 responses

Penn Sponsored Internship Program

Online Job/Internship Site

Other Penn Resource

**On Campus Recruiting** 

Previous Employer

Handshake/iNet

Other Career Services Resource



Contacts

Other

Applied Directly

### Type of Work/Internship

40 responses



- 3% Hospitality/Leisure/Recreation/Sports
- 3% Consulting

3%

Communications



31%

21%

13%

10%

8%

8% 5%

3%

3%

0%

## 2018 SCHOOL OF ENGINEERING & APPLIED SCIENCE Internships & Jobs by Major



- Applied Science: Biomedical Science
- **Applied Science: Computational Biology**
- Applied Science: Computer and Cognitive Science
- **Applied Science: Computer Science**
- Bioengineering
- **Chem