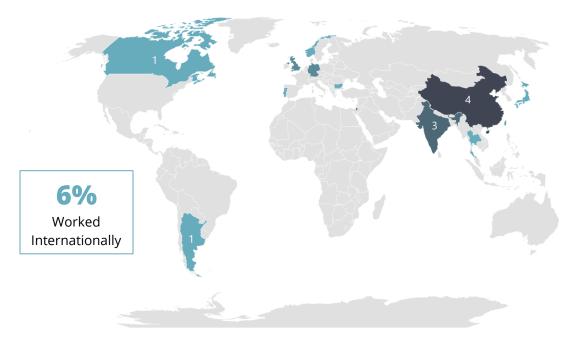

### Internships & Jobs: International

23 responses

### **Popular Cities**

Shanghai (4) Tel Aviv (3) Bangalore (2)