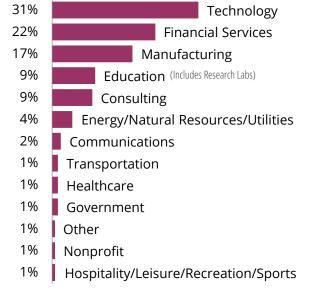

responses                     |                  |
|-----------------------------------|------------------|
| Contacts                          | 32%              |
| Applied Directly                  | 19%              |
| Handshake/iNet                    | 14%              |
| On Campus Recruiting              | 11%              |
| Online Job/Internship Site        | 10%              |
| Other Career Services Resource    | 6%               |
| Previous Employer                 | <mark>3</mark> % |
| Other                             | <mark>2</mark> % |
| Penn Sponsored Internship Program | 2%               |
| Other Penn Resource               | 1%               |
|                                   |                  |

### Type of Work/Internship

163 responses



### Industries









### **Primary Summer Activity**

178 responses



### Type of Work/Internship

162 responses



### Industries

163 responses

## How They Heard About the Opportunity

| 160 responses                     |                  |     |     |
|-----------------------------------|------------------|-----|-----|
| Contacts                          |                  |     | 33% |
| Applied Directly                  |                  | 24% |     |
| Online Job/Internship Site        | 11%              |     |     |
| Penn Sponsored Internship Program | 6%               |     |     |
| Other                             | 6%               |     |     |
| Other Penn Resource               | <mark>4%</mark>  |     |     |
| On Campus Recruiting              | <mark>4%</mark>  |     |     |
| Han