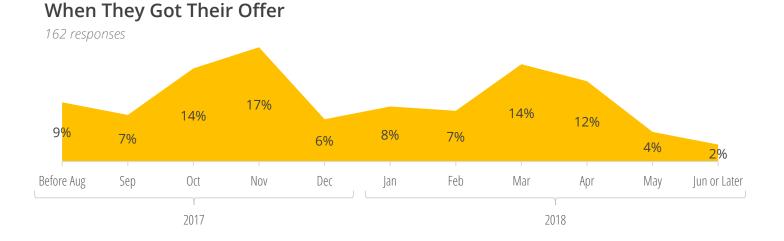

sponses                     |                  |
|-----------------------------------|------------------|
| Contacts                          | 32%              |
| Applied Directly                  | 19%              |
| Handshake/iNet                    | 14%              |
| On Campus Recruiting              | 11%              |
| Online Job/Internship Site        | 10%              |
| Other Career Services Resource    | 6%               |
| Previous Employer                 | <mark>3</mark> % |
| Other                             | <mark>2</mark> % |
| Penn Sponsored Internship Program | 2%               |
| Other Penn Resource               | 1%               |
|                                   |                  |

### Type of Work/Internship

163 responses



### Industries









### **Primary Summer Activity**

178 responses



### Type of Work/Internship

162 responses



### Industries

163 responses

## How They Heard About the Opportunity

| 160 responses                     |                  |     |     |
|-----------------------------------|------------------|-----|-----|
| Contacts                          |                  |     | 33% |
| Applied Directly                  |                  | 24% |     |
| Online Job/Internship Site        | 11%              |     |     |
| Penn Sponsored Internship Program | 6%               |     |     |
| Other                             | 6%               |     |     |
| Other Penn Resource               | <mark>4%</mark>  |     |     |
| On Campus Recruiting              | <mark>4%</mark>  |     |     |
| Hands