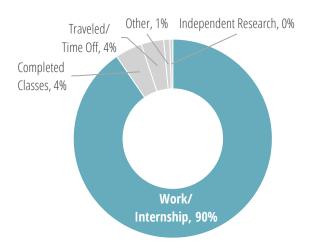

ring & Applied Science

# **Summer 2018**

## Survey Report

Overview Summer Plans | Employers | Industries | Job/Internship Offers | Salaries Job & Internship Locations Rising Seniors Rising Juniors Rising Sophomores Internships & Jobs by Major Work & Internships by Industry \* Salaries by Industry \* Salaries by Job Function \*

\*Summer 2018 Industry Report (contains information from all Undergraduate Schools)

### Methodology

Career Services at the University of Pennsylvania annually surveys undergraduates about their summers. This report looks at rising sophomores, juniors and seniors from the School of Engineering & Applied Science during the summer of 2018. There were 409 responses, a 28% response rate.



## **Summer Plans Survey**

### **Primary Summer Activity**

409 responses



### How They Heard About the Opportunity

| 361 responses                     |                  |     |     |
|-----------------------------------|------------------|-----|-----|
| Contacts                          |                  |     | 32% |
| Applied Directly                  |                  | 22% |     |
| Online Job/Internship Site        | 11%              |     |     |
| Handshake/iNet                    | 8%               |     |     |
| On Campus Recruiting              | 7%               |     |     |
| Penn Sponsored Internship Program | <mark>5%</mark>  |     |     |
| Other                             | <mark>5%</mark>  |     |     |
| Other Career Services Resource    | <mark>5%</mark>  |     |     |
| Previous Employer                 | <mark>3</mark> % |     |