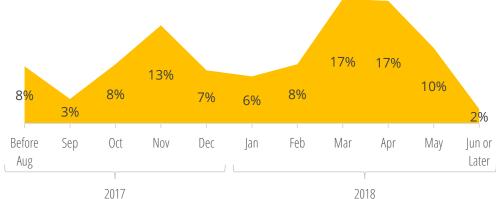

-----|
| Contacts                          |                  |     | 32% |
| Applied Directly                  |                  | 22% |     |
| Online Job/Internship Site        | 11%              |     |     |
| Handshake/iNet                    | 8%               |     |     |
| On Campus Recruiting              | 7%               |     |     |
| Penn Sponsored Internship Program | <mark>5%</mark>  |     |     |
| Other                             | <mark>5%</mark>  |     |     |
| Other Career Services Resource    | <mark>5%</mark>  |     |     |
| Previous Employer                 | <mark>3</mark> % |     |     |
| Other Penn Resource               | <mark>3</mark> % |     |     |
|                                   |                  |     |     |

### When They Got Their Offer





### Type of Work/Internship

365 responses



### Industries

366 responses



### **Popular Employers**

University of Pennsylvania (76) Google (11) Facebook (11) [PMorgan Chase & Co (8) Microsoft (7) Goldman Sachs (6) McKinsey & Company (4) Apple (4) Amazon (4)



## **Summer Plans Survey**

Internships & Jobs: United States

342 responses



### **Popular Cities**

Philadelphia (99) New York (59) San Francisco (15) Chicago (10) Menlo Park (9) Los Angeles (8) Boston (8) Mountain View (8) Seattle (6) Redmond (6) Sunnyvale (4) Cupertino (4) Washington, D.C. (4)

### Internships & Jobs: International

23 responses



### **Popular Cities**

Shanghai (4) Tel Aviv (3) Bangalore (2)



## **Rising Seniors**

### **Primary Summer Activity**

173 responses



## How They Heard About the Opport