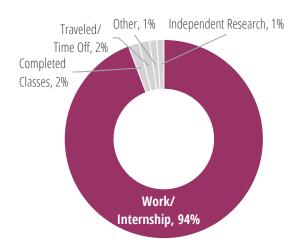

|

### When They Got Their Offer





### Type of Work/Internship

365 responses



### Industries

366 responses



### **Popular Employers**

University of Pennsylvania (76) Google (11) Facebook (11) [PMorgan Chase & Co (8) Microsoft (7) Goldman Sachs (6) McKinsey & Company (4) Apple (4) Amazon (4)



## **Summer Plans Survey**

Internships & Jobs: United States

342 responses



### **Popular Cities**

Philadelphia (99) New York (59) San Francisco (15) Chicago (10) Menlo Park (9) Los Angeles (8) Boston (8) Mountain View (8) Seattle (6) Redmond (6) Sunnyvale (4) Cupertino (4) Washington, D.C. (4)

### Internships & Jobs: International

23 responses



### **Popular Cities**

Shanghai (4) Tel Aviv (3) Bangalore (2)



## **Rising Seniors**

### **Primary Summer Activity**

173 responses



## How They Heard About the Opportunity

| 162 responses                     |                  |
|-----------------------------------|------------------|
| Contacts                          | 32%              |
| Applied Directly                  | 19%              |
| Handshake/iNet                    | 14%              |
| On Campus Recruiting              | 11%              |
| Online Job/Internship Site        | 10%              |
| Other Career Services Resource    | 6%               |
| Previous Employer                 | <mark>3</mark> % |
| Other                             | <mark>2</mark> % |
| Penn Sponsored Internship Program | 2%               |
| Other Penn Resource               | 1%               |
|                                   |                  |

### Type of Wor