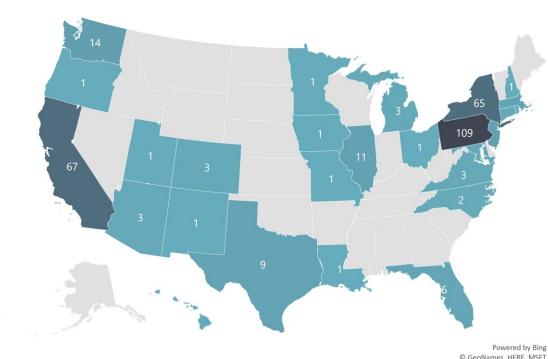

## **Summer Plans Survey**

Internships & Jobs: United States

342 responses

### **Popular Cities**

Philadelphia (99) New York (59) San Francisco (15) Chicago (10) Menlo Park (9) Los Angeles (8) Boston (8) Mountain View (8) Seattle (6) Redmond (6) Sunnyvale (4) Cupertino (4) Washington, D.C. (4)