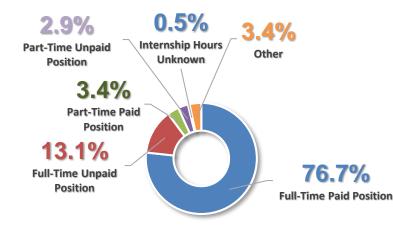

Wharton Undergraduate Class of 2018

| PRIMARY SUMMER ACTIVITY   | 2016  | 2015  |
|---------------------------|-------|-------|
| Full-Time Paid Position   | 76.7% | 69.8% |
| Full-Time Unpaid Position | 13.1% | 12.2% |
| Part-Time Paid Position   | 3.4%  | 2.0%  |
| Part-Time Unpaid Position | 2.9%  | 2.9%  |
| Internship Hours Unknown  | 0.5%  | 7.3%  |
| Other                     | 3.4%  | 5.7%  |
| Class Size                | 666   | 668   |
| Surveys Returned          | 206   | 245   |