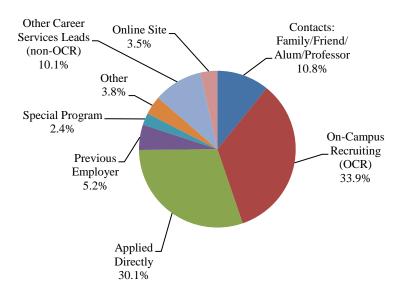

### **General Observations on Internship Recruiting for Summer 2016**

Students seeking internships for the Summer of 2016 experienced a changing landscape for internship recruiting, particularly in financial services, as many firms decided to begin their recruiting earlier than in previous years and to conduct interviews outside of the traditional on-campus recruiting process. Therefore, we saw a much larger percentage of juniors report that they obtained their internships before the semester break (42.5% for Summer 2016 as opposed to 20.7% for Summer 2015) and a much lower percentage reporting that they obtained their internship through the on-campus recruiting process (33.9% in 2016 as opposed to 55.1% in 2015). It will be interesting to see if these numbers rebound for Summer 2017, as Penn Career Services opened up on-campus recruiting for internships in October this year as opposed to the previous start dates in February.

### **How Students Obtained Internships**

Includes 286 students who reported how they obtained their internships.