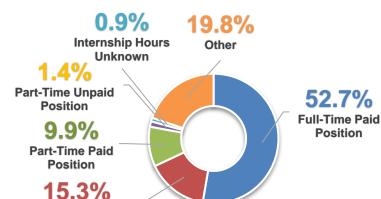

Wharton Undergraduate Class of 2019

- PRIMARY SUMMER ACTIVITY

| PRIMARY SUMMER ACTIVITY   | 2016  | 2015  |
|---------------------------|-------|-------|
| Full-Time Paid Position   | 52.7% | 44.1% |
| Full-Time Unpaid Position | 15.3% | 12.1% |
| Part-Time Paid Position   | 9.9%  | 10.9% |
| Part-Time Unpaid Position | 1.4%  | 6.3%  |
| Internship Hours Unknown  | 0.9%  | 9.0%  |
| Other                     | 19.8% | 17.6% |
| Class Size                | 685   | 635   |
| Surveys Returned          | 222   | 256   |