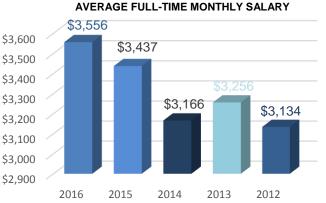

Average monthly compensation across all full-time positions was \$5,616, a slight decline from summer 2015.