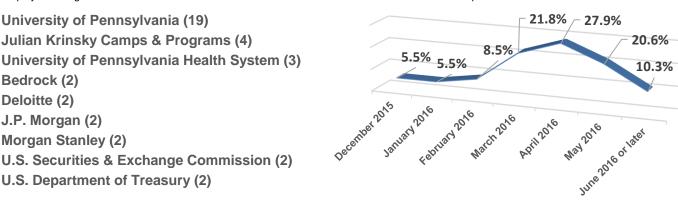

### TOP EMPLOYERS Employers hiring 3 or more students

J.P. Morgan (7)

Comcast (3)

**Evercore (3)** 

Google (3)

**PwC (3)** 

Goldman Sachs (6)

Morgan Stanley (4)

**TD Bank Group (3)** 

University of Pennsylvania (12)

Bank of America Merrill Lynch (3)

#### MONTH OFFER RECEIVED Based on 184 responses