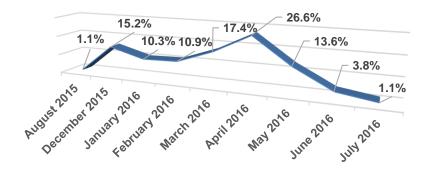

aduate Class of 2018





| PRIMARY SUMMER ACTIVITY   | 2016  | 2015  |
|---------------------------|-------|-------|
| Full-Time Paid Position   | 76.7% | 69.8% |
| Full-Time Unpaid Position | 13.1% | 12.2% |
| Part-Time Paid Position   | 3.4%  | 2.0%  |
| Part-Time Unpaid Position | 2.9%  | 2.9%  |
| Internship Hours Unknown  | 0.5%  | 7.3%  |
| Other                     | 3.4%  | 5.7%  |
| Class Size                | 666   | 668   |
| Surveys Returned          | 206   | 245   |

### TOP EMPLOYERS Employers hiring 3 or more students

J.P. Morgan (7)

Comcast (3)

**Evercore (3)** 

Google (3)

**PwC (3)** 

Goldman Sachs (6)

Morgan Stanley (4)

**TD Bank Group (3)** 

University of Pennsylvania (12)

Bank of America Merrill Lynch (3)



#### MONTH OFFER RECEIVED Based on 184 responses





# **MOST POPULAR INTERNSHIP CITIES**

New York City (60) Philadelphia (30) Washington, DC (8) San Francisco (7) Chicago (6) Hong Kong (5) Los Angeles (4) Bangalore (3) Boston (3) Mountain View, CA (3) Princeton, NJ (3) Purchase, NY (3) Dallas (2) Dublin (2) Herzliya (2) Houston (2) Jersey City (2) Menlo Park (2) Santa Monica (2)



Number of cities where students interned around the world

Wharton Undergraduate Class of 2018

#### METHOD OF OBTAINING OFFER ACCEPTED Based on 194 responses 37.6% **Applied Directly** 22.2% **Contacts: Family/Friends/Professor METHOD OF OBTAINING OFFER** 2016 **On Campus Recruiting (OCR) Applied Directly** 37.6% **Other Penn Career Services Leads** 9.8% Contacts: Family/Friends/Professor 22.2% **On Campus Recruiting (OCR)** 10.3% 6.7% Other **Other Penn Ca