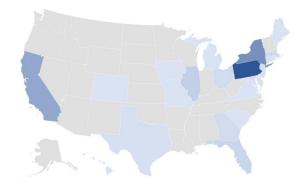

\* Salary statistics are not released for categories representing less than 1% percent of respondents.

**Geographic Distribution of Interns** Includes 286 students who reported internship location. 4.9% of students reported interning abroad.

| UNITED STATES        |     |
|----------------------|-----|
| California           | 46  |
| Colorado             | 1   |
| Connecticut          | 8   |
| Delaware             | 1   |
| District of Columbia | 5   |
| Florida              | 3   |
| Georgia              | 1   |
| Illinois             | 6   |
| Maryland             | 2   |
| Massachusetts        | 12  |
| Michigan             | 2   |
| Minnesota            | 1   |
| Missouri             | 1   |
| New Jersey           | 8   |
| New York             | 134 |
| North Carolina       | 1   |
| Ohio                 | 1   |
| Pennsylvania         | 23  |
| Tennessee            | 1   |
| Texas                | 3   |
| Virginia             | 5   |
| Washington           | 7   |