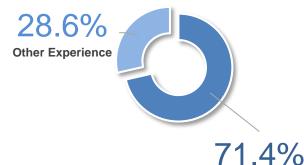

FULL-TIME Based on 101 responses

PART-TIME Based on 3 responses

| ACTIVITY                       | 2016  | 2015  |
|--------------------------------|-------|-------|
| Completed Classes/Study Abroad | 71.4% | 50.0% |
| Other Experience               | 28.6% | 21.4% |
| Independent Research           | 0.0%  | 7.1%  |
| Traveled                       | 0.0%  | 21.4% |
| % of Survey Respondents        | 3.4%  | 5.7%  |
| # of Respondents               | 7     | 14    |

Wharton Undergraduate Class of 2019

| ACTIVITY                       | 2016  | 2015  |
|--------------------------------|-------|-------|
| Completed Classes/Study Abroad | 54.5% | 66.7% |
| Independent Research           | 6.8%  | 0.0%  |
| Other Experience               | 13.6% | 8.9%  |
| Traveled                       | 25.0% | 24.4% |
| % of Survey Respondents        | 19.8% | 17.6% |
| # of Respondents               | 44    | 45    |