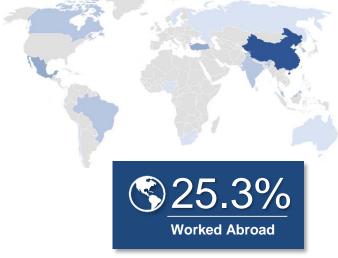

\* Salary statistics are not released for categories representing less than 1% percent of respondents.

**Geographic Distribution of Interns** Includes 286 students who reported internship location. 4.9% of students reported interning abroad.

#### **INTERNATIONAL**

| Bermuda                     | 1 |
|-----------------------------|---|
| Cameroon                    | 1 |
| China (including Hong Kong) | 5 |
| Japan                       | 1 |
| Singapore                   | 4 |
| United Kingdom              | 2 |