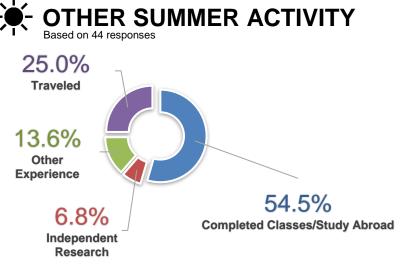

Wharton Undergraduate Class of 2019

| ACTIVITY                       | 2016  | 2015  |
|--------------------------------|-------|-------|
| Completed Classes/Study Abroad | 54.5% | 66.7% |
| Independent Research           | 6.8%  | 0.0%  |
| Other Experience               | 13.6% | 8.9%  |
| Traveled                       | 25.0% | 24.4% |
| % of Survey Respondents        | 19.8% | 17.6% |
| # of Respondents               | 44    | 45    |