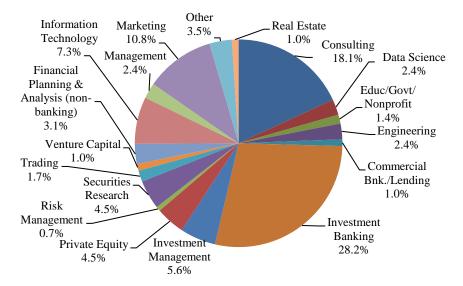

### Job Functions of Wharton Interns (including full and part-time positions)

Wharton students were once again very successful in landing summer opportunities, with 93% securing full-time, paid internships.

More students worked in marketing roles during 2016 (10.8% as opposed to 7.8% in 2015), as well as information technology (7.3% as opposed to 3.8%). Fewer students pursued opportunities in private equity (4.5% as opposed to 7.2% in 2015) and trading (1.7% as opposed to 2.5%)