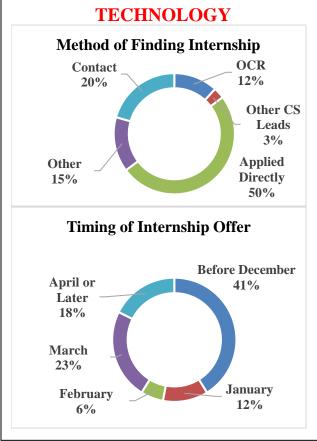

Bain & Co.             | 4 |
|-------------------------|----|------------------------|---|
| J. P Morgan Chase       | 14 | Capital One            | 4 |
| Goldman Sachs           | 13 | Microsoft              | 4 |
| Credit Suisse           | 9  | Amazon                 | 3 |
| Barclays                | 6  | Bain Capital           | 3 |
| Boston Consulting Group | 6  | Bank of America        | 3 |
| Google                  | 6  | Bridgewater Associates | 3 |
| Centerview Partners     | 5  | Deutsche Bank          | 3 |
| Facebook                | 5  | Financo                | 3 |
| McKinsey & Co.          | 5  | Lazard                 | 3 |
| Accenture               | 4  | PJT Partners           | 3 |
| Apple                   | 4  | Strategy&              | 3 |





facebook

BARCLAYS





# Average Monthly Summer Salary By Industry

| Industry                                                  | # (%)                 | Average Month Salary | Monthly Salary<br>Range                                  |
|-----------------------------------------------------------|-----------------------|----------------------|----------------------------------------------------------|
| COMMUNICATIONS                                            | 5 (2.1%)              | \$2,888              | \$1,800 - \$4,000                                        |
| Advertising/Public Relations                              | 1 (0.4%)              | *                    | *                                                        |
| Media/Entertainment                                       | 4 (1.7%)