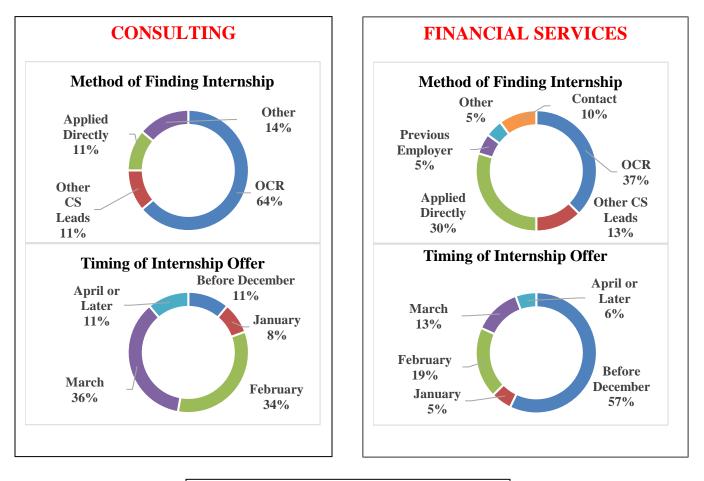

### **General Observations on Internship Recruiting for Summer 2016**

Students seeking internships for the Summer of 2016 experienced a changing landscape for internship recruiting, particularly in financial services, as many firms decided to begin their recruiting earlier than in previous years and to conduct interviews outside of the traditional on-campus recruiting process. Therefore, we saw a much larger percentage of juniors report that they obtained their internships before the semester break (42.5% for Summer 2016 as opposed to 20.7% for Summer 2015) and a much lower percentage reporting that they obtained their internship through the on-campus recruiting process (33.9% in 2016 as opposed to 55.1% in 2015). It will be interesting to see if these numbers rebound for Summer 2017, as Penn Career Services opened up on-campus recruiting for internships in October this year as opposed to the previous start dates in February.