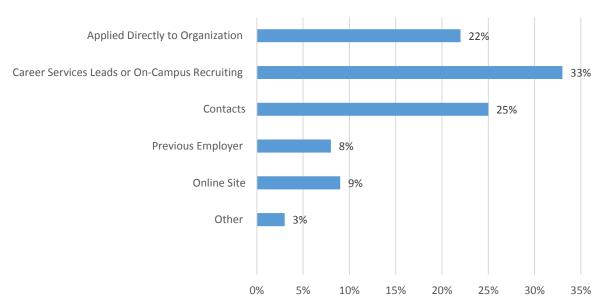

#### HOW RESPONDENTS RECEIVED THEIR INTERNSHIPS

199 students reported how they received their positions