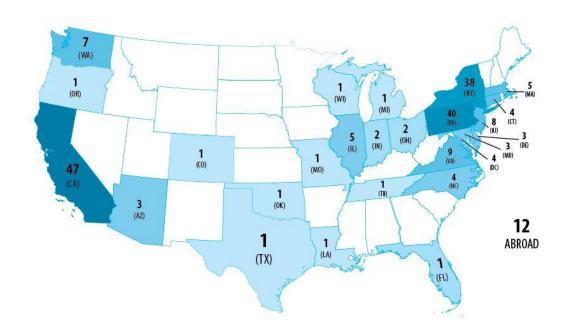

| *                  | *                 | *                  | *                     |
| Nonprofit                          | 2                 | *                  | *                 | *                  | *                     |
| Real Estate/Construction           | 2                 | *                  | *                 | *                  | *                     |
| Retail/Wholesale                   | 1                 | *                  | *                 | *                  | *                     |
| Technology                         | 43                | \$6,154            | \$6,720           | \$1,600            | \$11,500              |

 $<sup>*</sup>Single\ salaries\ /\ salary\ ranges\ of\ two\ respondents\ not\ reported.$ 

# LOCATIONS OF INTERNSHIPS



# LOCATIONS OF INTERNATIONAL INTERNSHIPS



# **DATE RECEIVED OFFER**

201 students reported the date they received the offer for the position they accepted.



# EMPLOYERS WITH MOST OFFERS ACCEPTED

Full-time & Part-time Employment

| Number Accepted | Organization                                                                                                                        |
|-----------------|-------------------------------------------------------------------------------------------------------------------------------------|
| 32              | University of Pennsylvania                                                                                                          |
| 14              | Facebook