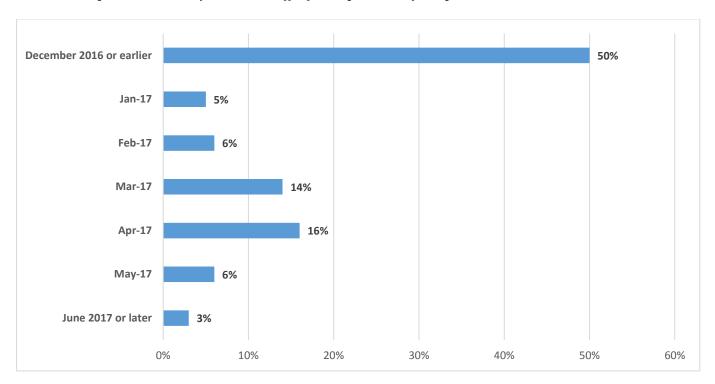

# **DATE RECEIVED OFFER**

201 students reported the date they received the offer for the position they accepted.