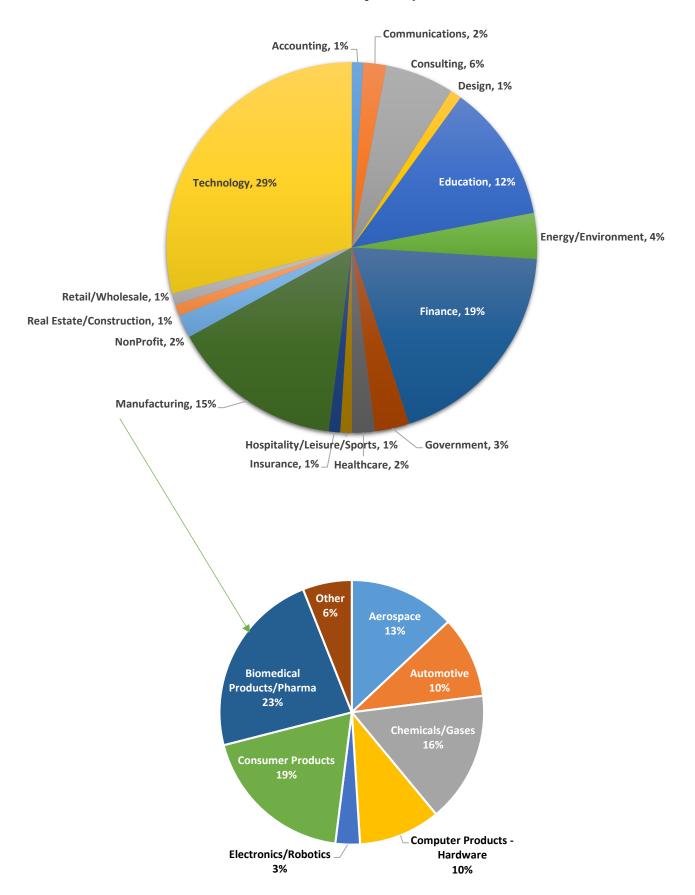

# EMPLOYED RESPONDENTS BY INDUSTRY

Includes both Full-time and Part-time Internships/Surveys With and Without Salaries

Technology was the top industry sector in which students accepted internships followed by manufacturing and higher education research labs/centers. Within the manufacturing sector, the largest percentages of internships were in the biomedical products, consumer products and automotive industries. Of the 201 students reporting the date they accepted their internship offer, 97% accepted by the end of May 2017. Since 2011, 95 - 96% of the students had their internships by the end of May.