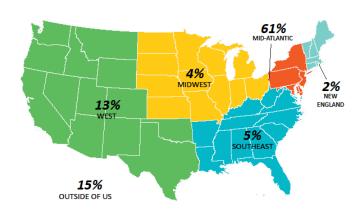

Average Hours per Week:  | 42              | Average Hours per Week:  | 19            |
| Range of Hours per Week: | 30-100          | Range of Hours per Week: | 7-28          |

#### How Students Obtained Summer Positions in 2017

(as reported by 146 students)



#### AGGREGATE PERCENTAGE OF RESPONDENTS RECEIVING INTERNSHIP OFFERS, BY MONTH







#### **EMPLOYERS WITH MOST OFFERS ACCEPTED IN SUMMER 2017**

(includes full-time and part-time positions; as reported by 146 students)

| University of Pennsylvania                  | 45 |
|---------------------------------------------|----|
| University of Pennsylvania Health System    | 4  |
| Capital One, Facebook, Google, US Air Force | 2  |
| Research Laboratory                         |    |

#### **LOCATION OF SUMMER POSITIONS IN 2017**



The majority of the students were in the Mid-Atlantic region, which includes Pennsylvania, New Jersey, and New York. The states with the highest number of summer positions include:

| Pennsylvania  | .45% |
|---------------|------|
| California    | 10%  |
| New York      | .8%  |
| New Jersey    | .5%  |
| Massachusetts | .5%  |
| Virginia      | .3%  |
| Florida       | 1%   |
| Ohio          | 1%   |
| Washington    | 1%   |
| Non U.S       |      |
| All others    | 6%   |

#### **INTERNATIONAL EXPERIENCES IN SUMMER 2017**

(as reported by 34 students)

| Worked overseas   | 62% |
|-------------------|-----|
| Traveled overseas | 38% |



#### **SUMMER POSITIONS BY INDUSTRY IN 2017**



#### **SUMMER POSITIONS REPORTED BY MAJOR IN 2017**

(includes all respondents—full-time and part-