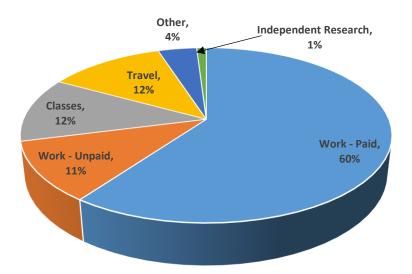

g information about their summer activities. Students in the Class of 2020 were "rising sophomores" during Summer 2017, and 207 (45%) of 455 students completed this survey. Rising sophomores may engage in a range of summer activities: taking courses at Penn, volunteering; interning in a paid or unpaid, full-time or part-time position; traveling; engaging in research on one's own or at Penn or another institution; externing or job shadowing; or any combination of summer activities.

For the class of 2020, 71% of the respondents shared information about work experiences (summer job, internship, research, volunteer work, externship)—both full-time and part-time.

Prepared by Tiffany Franklin, Associate Director April 2018

#### **SUMMER 2017 PRIMARY ACTIVITY**

(as reported by 207 students)



#### TABLE OF CONTENTS

| Work Experiences - Hours and Wages     | page 2 |
|----------------------------------------|--------|
| How Students Obtained Summer Positions | page 2 |
| Date Summer Offer Was Received         | page 2 |
| Employers with Most Offers Accepted    | page 3 |
| Location of Summer Positions           | page 3 |
| International Experiences              | page 3 |
| Summer Positions Reported by Industry  | page 4 |
| Summer Positions Reported by Major     | page 4 |



#### WORK EXPERIENCES—HOURS AND WAGES IN SUMMER 2017

| Full-Time Employment     |                 | Part-Time Employment     |               |
|--------------------------|-----------------|--------------------------|---------------|
| Number of Respondents:   | 104             | Number of Respondents: