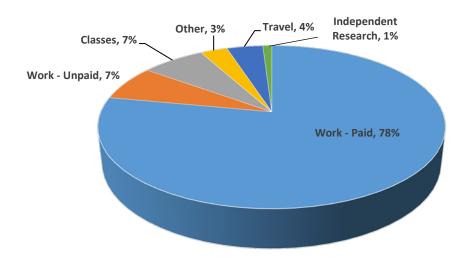

19 were "rising juniors" during Summer 2017, and 221 (51%) of 431 students completed this survey. Rising juniors may engage in a range of summer activities: taking courses; volunteering; interning in a paid or unpaid, full-time or part-time position; traveling; engaging in research on one's own, at Penn or another institution; externing or job shadowing; or any combination of summer activities.

For the class of 2019, 85% of the respondents shared information about work experiences (summer job, internship, research, volunteer work, externship)—both full-time and part-time. 86% of the students working, reported receiving summer internship offers by April 2017.

Prepared by Tiffany Franklin, Associate Director April 2018

#### **SUMMER 2017 PRIMARY ACTIVITY**

(as reported by 221 students)



#### **TABLE OF CONTENTS**

Work Experiences—Hours and Wages .......page 2
How Students Obtained Summer Positions ...page 2
Date Summer Offer Was Received ......page 2
Employers with Most Offers Accepted .....page 3
Location of Summer Positions .....page 3
International Experiences .....page 4
Summer Positions Reported by Industry ....page 4
Summer Positions Reported by Major .....page 5



#### **WORK EXPERIENCES—HOURS AND WAGES IN SUMMER 2017**

| Full-Time Employment     |                 | Part-Time Employment     |               |
|--------------------------|-----------------|--------------------------|---------------|
| Number of Respondents:   | 154             | Number of Respondents:   | 11            |
| Unpaid Position:         | 4               | Unpaid Position:         | 4