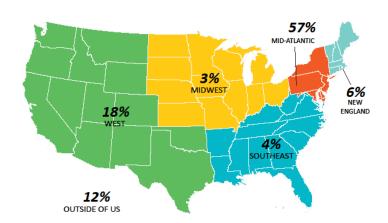

**EMPLOYERS WITH MOST OFFERS ACCEPTED IN SUMMER 2017**

(includes full-time and part-time positions)

| University of Pennsylvania               | 37 |
|------------------------------------------|----|
| Google                                   | 7  |
| JP Morgan Chase & Co.                    | 4  |
| Lockheed Martin                          | 4  |
| Siemens                                  | 3  |
| University of Pennsylvania Health System | 3  |
| Amazon                                   | 2  |
| Bentley Systems                          | 2  |
| Microsoft                                | 2  |
| PricewaterhouseCoopers                   | 2  |
| SAP                                      | 2  |
| Slack                                    | 2  |

#### **LOCATION OF SUMMER POSITIONS IN 2017**



The majority of the students were in the Mid-Atlantic region, which includes Pennsylvania, New Jersey, and New York. The states with the highest number of summer positions include:

| Pennsylvania  | 37% | Texas      | 2%  |
|---------------|-----|------------|-----|
| New York      | 15% | Florida    | 2%  |
| California    | 13% | Illinois   | 2%  |
| Massachusetts | 5%  | Non U.S.   | 12% |
| Maryland      | 3%  | All others | 9%  |



#### **INTERNATIONAL EXPERIENCES IN SUMMER 2017**

(as reported by 30 students)

| Completed classes overseas | 7%  |
|----------------------------|-----|
| Traveled overseas          | 17% |
| Worked overseas            | 76% |

#### **SUMMER POSITIONS BY INDUSTRY IN SUMMER 2017**





#### SUMMER POSITIONS REPORTED BY MAJOR IN 2017

(Includes all resp