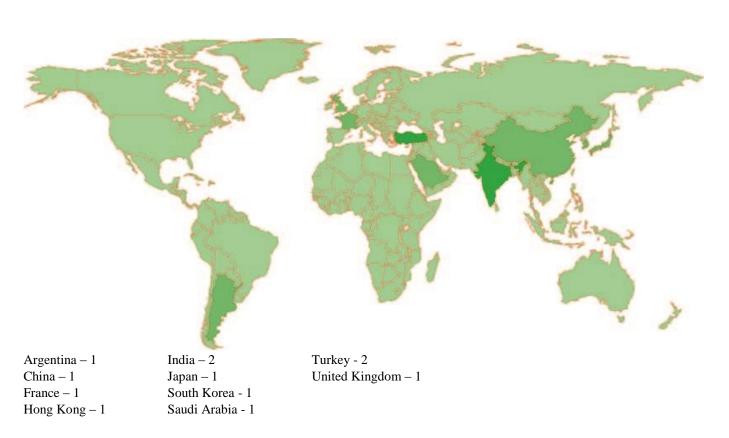

| *                  | *                     |
| Nonprofit                          | 2                 | *                  | *                 | *                  | *                     |
| Real Estate/Construction           | 2                 | *                  | *                 | *                  | *                     |
| Retail/Wholesale                   | 1                 | *                  | *                 | *                  | *                     |
| Technology                         | 43                | \$6,154            | \$6,720           | \$1,600            | \$11,500              |

 $<sup>*</sup>Single\ salaries\ /\ salary\ ranges\ of\ two\ respondents\ not\ reported.$ 

# LOCATIONS OF INTERNSHIPS



# LOCATIONS OF INTERNATIONAL INTERNSHIPS



# **DATE RECEIVED OFFER**

201 students reported the date they received the offer for the position they accepted.



# EMPLOYERS WITH MOST OFFERS ACCEPTED

Full-time & Part-time Employment

| Number Accepted | Organization                                                                                                                        |
|-----------------|-------------------------------------------------------------------------------------------------------------------------------------|
| 32              | University of Pennsylvania                                                                                                          |
| 14              | Facebook