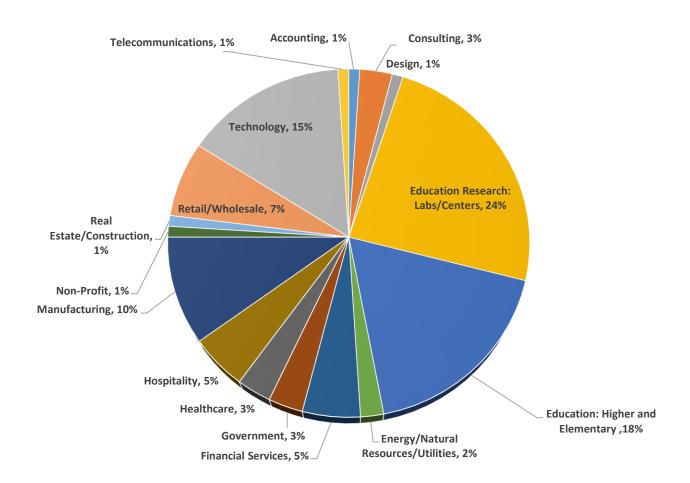

Technology was the top industry sector in which students accepted internships followed by manufacturing and higher education research labs/centers. Within the manufacturing sector, the largest percentages of internships were in the biomedical products, consumer products and automotive industries. Of the 201 students reporting the date they accepted their internship offer, 97% accepted by the end of May 2017. Since 2011, 95 - 96% of the students had their internships by the end of May.

# EMPLOYED RESPONDENTS BY INDUSTRY

Includes both Full-time and Part-time Internships/Surveys With and Without Salaries