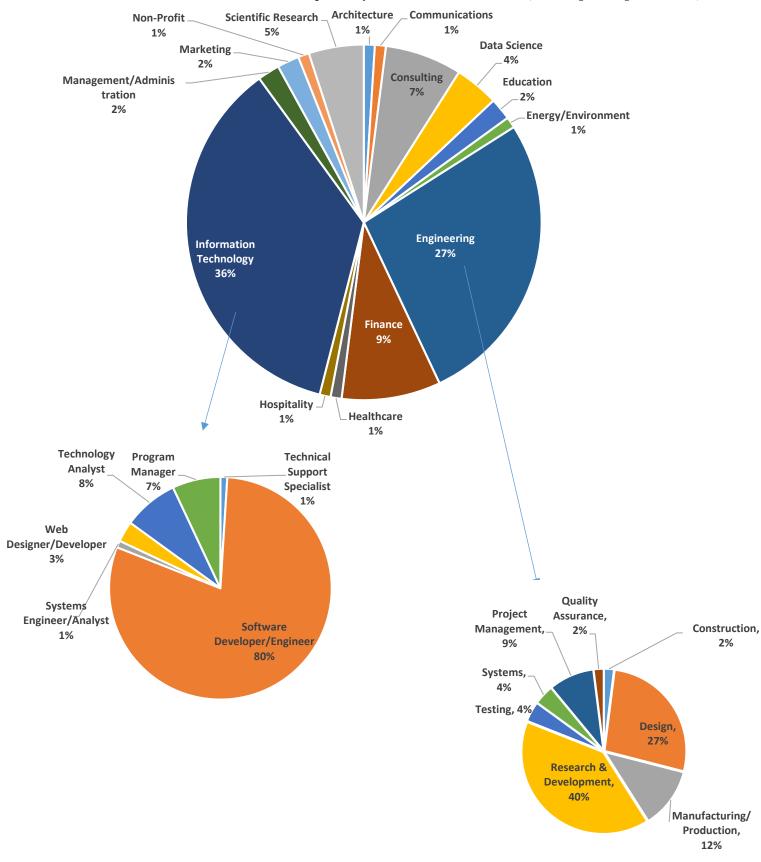

# EMPLOYED RESPONDENTS BY JOB TYPE

Includes both Full-time and Part-time Internships/Surveys With and Without Salaries (With Engineering Breakdown)

Technology was the top industry sector in which students accepted internships followed by manufacturing and higher education research labs/centers. Within the manufacturing sector, the largest percentages of internships were in the biomedical products, consumer products and automotive industries. Of the 201 students reporting the date they accepted their internship offer, 97% accepted by the end of May 2017. Since 2011, 95 - 96% of the students had their internships by the end of May.