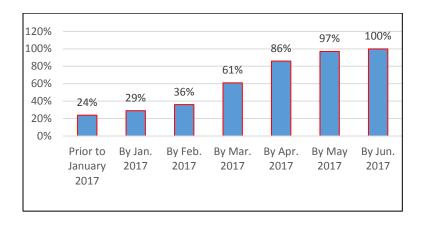

# **DATE RECEIVED OFFER**

201 students reported the date they received the offer for the position they accepted.