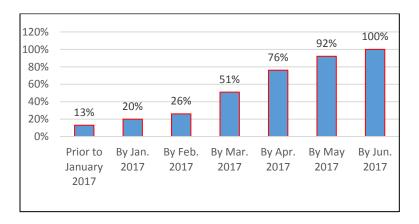

# **DATE RECEIVED OFFER**

201 students reported the date they received the offer for the position they accepted.

Technology was the top industry sector in which students accepted internships followed by manufacturing and higher education research labs/centers. Within the manufacturing sector, the largest percentages of internships were in the biomedical products, consumer products and automotive industries. Of the 201 students reporting the date they accepted their internship offer, 97% accepted by the end of May 2017. Since 2011, 95 - 96% of the students had their internships by the end of May.