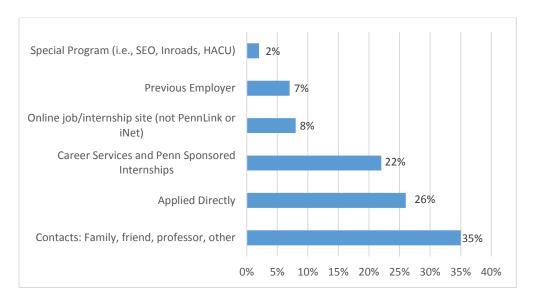

#### HOW RESPONDENTS RECEIVED THEIR INTERNSHIPS

199 students reported how they received their positions