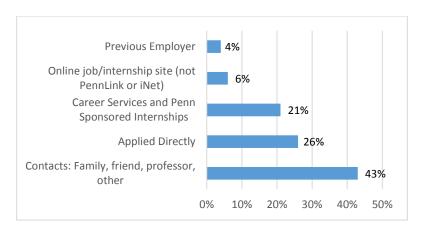

#### HOW RESPONDENTS RECEIVED THEIR INTERNSHIPS

199 students reported how they received their positions