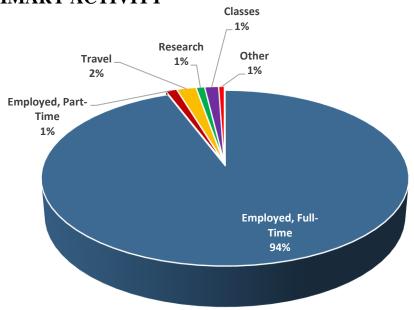

of information reported in our online job application system, Handshake, and from review of LinkedIn profiles. Information was collected for 363 students of the 492 eligible in the Class of 2018. This combination of data resulted in a 74% response and knowledge rate.

Technology was the top industry sector in which students accepted internships followed by manufacturing and higher education research labs/centers. Within the manufacturing sector, the largest percentages of internships were in the biomedical products, consumer products and automotive industries. Of the 201 students reporting the date they accepted their internship offer, 97% accepted by the end of May 2017. Since 2011, 95 - 96% of the students had their internships by the end of May.

#### **SUMMER 2017 PRIMARY ACTIVITY**



# SCHOOL OF ENGINEERING AND APPLIED SCIENCE SUMMER CAREER PLANS SURVEY – CLASS OF 2018

Total # of Student Responses: 363

Total # of Students in Class: 492
% of Respondents: 73.7%

| Total # of Students Employed Full or Part-Time = 346    |         |                                                          |         |
|---------------------------------------------------------|---------|----------------------------------------------------------|---------|
| Full Time Employed Part-Time Employed                   |         |                                                          |         |
| Number of Respondents (Paid and Unpaid)                 | 342     | Number of Respondents (Paid and Unpaid)                  | 4       |
| # Reporting Salary*                                     |