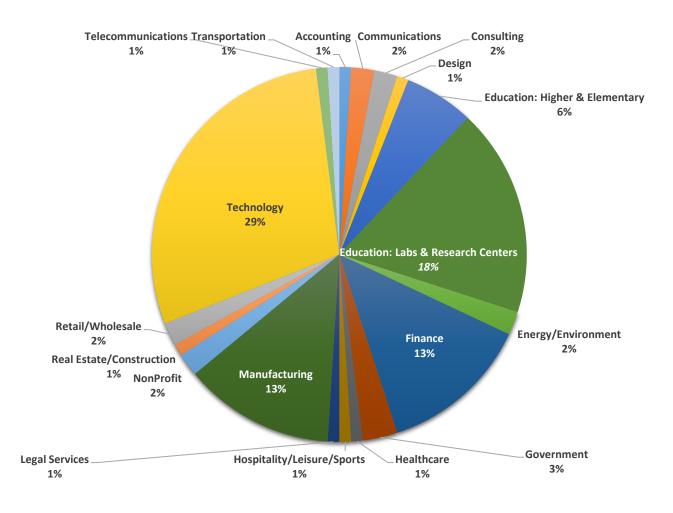

Technology was the top industry sector in which students accepted internships followed by manufacturing and higher education research labs/centers. Within the manufacturing sector, the largest percentages of internships were in the biomedical products, consumer products and automotive industries. Of the 201 students reporting the date they accepted their internship offer, 97% accepted by the end of May 2017. Since 2011, 95 - 96% of the students had their internships by the end of May.

# EMPLOYED RESPONDENTS BY INDUSTRY

Includes both Full-time and Part-time Internships/Surveys With and Without Salaries