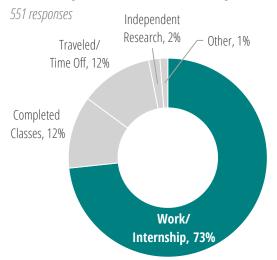

Work/Internship





#### **Industries**

411 responses

#### How They Heard About the Opportunity





## When They Got Their Offer





# **Rising Juniors**

## **Primary Summer Activity**



## Type of Work/Internship

391 responses

|                         | 66%               | 12%     | 14%                  | 8%                       |
|-------------------------|-------------------|---------|----------------------|--------------------------|
| Average<br>Monthly      | Paid<br>Full-time |         | Unpaid/<br>Full-time | Volunteer<br>  Part-time |
| Salary<br>196 responses | \$2,385           | \$1,164 |                      |                          |

## **Industries**

397 responses





## When They Got Their Offer





# **Rising Sophomores**

## **Primary Summer Activity**



## Type of Work/Internship

390 responses



## Industries

## **How They Heard About the Opportunity**



#### 399 responses 28% Education 11% Sports/Hospitality/Food Service 10% Healthcare 9% Nonprofit 7% Financial Services 6% Government 5% Technology 5% Consulting 4% Retail/Wholesale 2% **Legal Services** 2% Consumer Products 2% Marketing/Advertising/Public Relations 1% Manufacturing - Other 1% Pharmaceuticals/Biotechnology 1% Performing Arts/Music/Theater 1% Media/Journalism/Entertainment 1% Energy/Natural Resources/Utilities 1% Transportation 1% Insurance 1% Design/Fine Arts 3% Other

## When They Got Their Offer





# **Internships & Jobs by Major**

**English** 

| -                               |                                      |