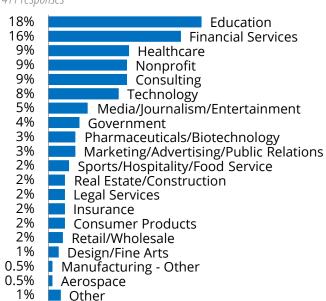

cations**



## **Popular Cities**

Philadelphia (460)

New York (178)

Washington, D.C. (47)

Los Angeles (19)

Chicago (17)

Boston (16)

San Francisco (13)

Miami (11)

Dallas (8)

Seattle (8)

Pittsburgh (6)

Atlanta (5)

Cambridge (5)

Houston (5)

Baltimore (4)

Bethesda (4)

Charlotte (4)

Purchase (4)

# International 149 responses 12% Worked Internationally

## **Popular Cities**

Beijing (10)

Shanghai (9)

Hong Kong (8)

Sao Paulo (6)

Singapore (6)

Buenos Aires (5)

Seoul (5)

Tel Aviv (5)

Medellin (4)

Rabat (4)

Sydney (4)

Ho Chi Minh City (3)

N ---- D - H-1 (2)

New Delhi (3)

Shenzhen (3)

Tokyo (3)



## **Rising Seniors**

## **Primary Summer Activity**



## Type of Work/Internship





#### **Industries**

411 responses

#### How They Heard About the Opportunity





## When They Got Their Offer





# **Rising Juniors**

## **Primary Summer Activity**



## Type of Work/Internship

391 responses

|                         | 66%               | 12%     | 14%                  | 8%                       |
|-------------------------|-------------------|---------|----------------------|--------------------------|
| Average<br>Monthly      | Paid<br>Full-time |         | Unpaid/<br>Full-time | Volunteer<br>  Part-time |
| Salary<br>196 responses | \$2,385           | \$1,164 |                      |                          |

## **Industries**

397 responses





## When They Got Their Offer





# **Rising Sophomores**

## **Primary Summer Activity**



## Type of Work/Internship

390 responses



## Industries

## **How They Heard About the Opportunity