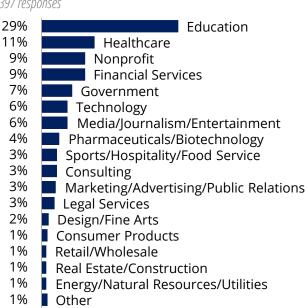

henzhen (3)

Tokyo (3)



## **Rising Seniors**

## **Primary Summer Activity**



## Type of Work/Internship





#### **Industries**

411 responses

#### How They Heard About the Opportunity





## When They Got Their Offer





# **Rising Juniors**

## **Primary Summer Activity**



## Type of Work/Internship

391 responses

|                         | 66%               | 12%     | 14%                  | 8%                       |
|-------------------------|-------------------|---------|----------------------|--------------------------|
| Average<br>Monthly      | Paid<br>Full-time |         | Unpaid/<br>Full-time | Volunteer<br>  Part-time |
| Salary<br>196 responses | \$2,385           | \$1,164 |                      |                          |

## **Industries**

397 responses





## When They Got Their Offer





# **Rising Sophomores**

## **Primary Summer Activity**



## Type of Work/Internship

390 responses



## Industries

## **How They Heard About the Opportunity**



#### 399 responses 28% Education 11% Sports/Hospitality/Food Service 10% Healthcare 9% Nonprofit 7% Financial Services 6% Government 5% Technology 5% Consulting 4% Retail/Wholesale 2% **Legal Services** 2% Consumer Products 2% Marketing/Advertising/Public Relations 1% Manufacturing - Other 1% Pharmaceuticals/Biotechnology 1% Performing Arts/Music/Theater 1% Media/Journalism/Entertainment 1% Energy/Natural Resources/Utilities 1% Transportation 1% Insurance 1% Design/Fine Arts 3% Other

## When They Got Their Offer





# **Internships & Jobs by Major**

**English** 

| -