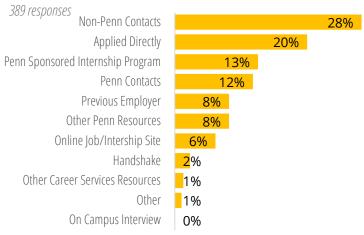

When They Got Their Offer





# **Rising Juniors**

## **Primary Summer Activity**



## Type of Work/Internship

391 responses

|                         | 66%               | 12%     | 14%                  | 8%                       |
|-------------------------|-------------------|---------|----------------------|--------------------------|
| Average<br>Monthly      | Paid<br>Full-time |         | Unpaid/<br>Full-time | Volunteer<br>  Part-time |
| Salary<br>196 responses | \$2,385           | \$1,164 |                      |                          |

## **Industries**

397 responses





## When They Got Their Offer





# **Rising Sophomores**

## **Primary Summer Activity**



## Type of Work/Internship

390 responses



## Industries

## **How They Heard About the Opportunity**



#### 399 responses 28% Education 11% Sports/Hospitality/Food Service 10% Healthcare 9% Nonprofit 7% Financial Services 6% Government 5% Technology 5% Consulting 4% Retail/Wholesale 2% **Legal Services** 2% Consumer Products 2% Marketing/Advertising/Public Relations 1% Manufacturing - Other 1% Pharmaceuticals/Biotechnology 1% Performing Arts/Music/Theater 1% Media/Journalism/Entertainment 1% Energy/Natural Resources/Utilities 1% Transportation 1% Insurance 1% Design/Fine Arts 3% Other

## When They Got Their Offer





# **Internships & Jobs by Major**

**English** 

| -                               |                                      |                                                                                       |  |
|---------------------------------|------------------------