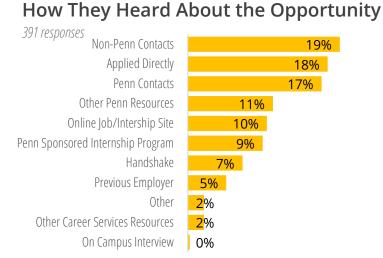

Shenzhen (3)

Tokyo (3)



## **Rising Seniors**

## **Primary Summer Activity**



## Type of Work/Internship





#### **Industries**

411 responses

#### How They Heard About the Opportunity





## When They Got Their Offer





# **Rising Juniors**

## **Primary Summer Activity**



## Type of Work/Internship

391 responses

|                         | 66%               | 12%     | 14%                  | 8%                       |
|-------------------------|-------------------|---------|----------------------|--------------------------|
| Average<br>Monthly      | Paid<br>Full-time |         | Unpaid/<br>Full-time | Volunteer<br>  Part-time |
| Salary<br>196 responses | \$2,385           | \$1,164 |                      |                          |

## **Industries**

397 responses





## When They Got Their Offer





# **Rising Sophomores**

## **Primary Summer Activity**



## Type of Work/Internship

390 responses



## Industries

## **How They Heard About the Opportunity**



#### 399 responses 28% Education 11% Sports/Hospitality/Food Service 10% Healthcare 9% Nonprofit 7% Financial Services 6% Government 5% Technology 5% Consulting 4% Retail/Wholesale 2% **Legal Services** 2% Consumer Products 2% Marketing/Advertising/Public Relations 1% Manufacturing - Other 1% Pharmaceuticals/Biotechnology 1% Performing Arts/Music/Theater 1% Media/Journalism/Entertainment 1% Energy/Natural Resources/Utilities 1% Transportation 1% Insurance 1% Design/Fine Arts 3% Other

## When They Got Their Offer





# **Internships & Jobs by Major**

**English** 

| -