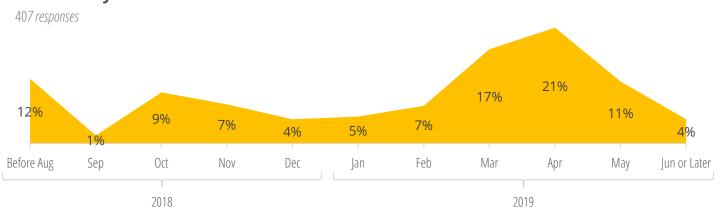

**

Philadelphia (460)

New York (178)

Washington, D.C. (47)

Los Angeles (19)

Chicago (17)

Boston (16)

San Francisco (13)

Miami (11)

Dallas (8)

Seattle (8)

Pittsburgh (6)

Atlanta (5)

Cambridge (5)

Houston (5)

Baltimore (4)

Bethesda (4)

Charlotte (4)

Purchase (4)

# International 149 responses 12% Worked Internationally

## **Popular Cities**

Beijing (10)

Shanghai (9)

Hong Kong (8)

Sao Paulo (6)

Singapore (6)

Buenos Aires (5)

Seoul (5)

Tel Aviv (5)

Medellin (4)

Rabat (4)

Sydney (4)

Ho Chi Minh City (3)

N ---- D - H-1 (2)

New Delhi (3)

Shenzhen (3)

Tokyo (3)



## **Rising Seniors**

## **Primary Summer Activity**



## Type of Work/Internship





#### **Industries**

411 responses

#### How They Heard About the Opportunity





## When They Got Their Offer





# **Rising Juniors**

## **Primary Summer Activity**



## Type of Work/Internship

391 responses

|                         | 66%               | 12%     | 14%                  | 8%                       |
|-------------------------|-------------------|---------|----------------------|--------------------------|
| Average<br>Monthly      | Paid<br>Full-time |         | Unpaid/<br>Full-time | Volunteer<br>  Part-time |
| Salary<br>196 responses | \$2,385           | \$1,164 |                      |                          |

## **Industries**

397 responses





## When They Got Their Offer





# **Rising Sophomores**

## **Primary Summer Activity**



## Type of Work/Internship

390 responses



## Industries

## **How They Heard About the Opportunity**



#### 399 responses 28% Edu