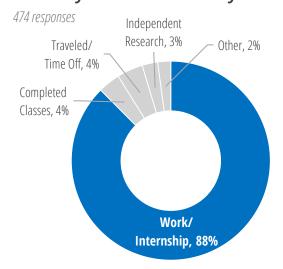

7)
Boston Consulting Group (6)
Bank of America (5)
Deloitte (5)
Google (5)
Microsoft (5)



# **Job & Internship Locations**



## **Popular Cities**

Philadelphia (460)

New York (178)

Washington, D.C. (47)

Los Angeles (19)

Chicago (17)

Boston (16)

San Francisco (13)

Miami (11)

Dallas (8)

Seattle (8)

Pittsburgh (6)

Atlanta (5)

Cambridge (5)

Houston (5)

Baltimore (4)

Bethesda (4)

Charlotte (4)

Purchase (4)

# International 149 responses 12% Worked Internationally

## **Popular Cities**

Beijing (10)

Shanghai (9)

Hong Kong (8)

Sao Paulo (6)

Singapore (6)

Buenos Aires (5)

Seoul (5)

Tel Aviv (5)

Medellin (4)

Rabat (4)

Sydney (4)

Ho Chi Minh City (3)

N ---- D - H-1 (2)

New Delhi (3)

Shenzhen (3)

Tokyo (3)



## **Rising Seniors**

## **Primary Summer Activity**



## Type of Work/Internship





#### **Industries**

411 responses

#### How They Heard About the Opportunity





## When They Got Their Offer





# **Rising Juniors**

## **Primary Summer Activity**



## Type of Work/Internship

391 responses

|                         | 66%               | 12%     | 14%                  | 8%                       |
|-------------------------|-------------------|---------|----------------------|--------------------------|
| Average<br>Monthly      | Paid<br>Full-time |         | Unpaid/<br>Full-time | Volunteer<br>  Part-time |
| Salary<br>196 responses | \$2,385           | \$1,164 |                      |                          |

## **Industries**

397 responses





## When They Got Their Offer





# **Rising Sophomores**

## **Primary Summer