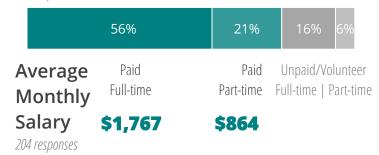

## Type of Work/Internship

391 responses

|                         | 66%               | 12%     | 14%                  | 8%                       |
|-------------------------|-------------------|---------|----------------------|--------------------------|
| Average<br>Monthly      | Paid<br>Full-time |         | Unpaid/<br>Full-time | Volunteer<br>  Part-time |
| Salary<br>196 responses | \$2,385           | \$1,164 |                      |                          |