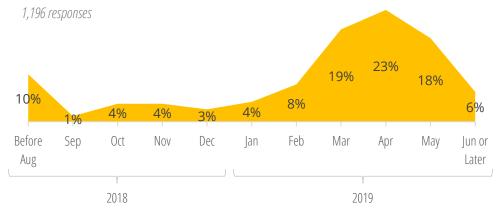

nually surveys undergraduate students about their summer experiences.

This report looks at rising sophomores, juniors and seniors from the College of Arts and Sciences during the summer of 2019. There were 1,519 responses, a 32% response rate overall. The response rates by class year were Rising Seniors: 30%, Rising Juniors: 32%, and Rising Sophomores: 34%.

## **Sections**

1. Overview

Summer Plans | Employers | Industries | Job/Internship Offers | Salaries

- 2. Job & Internship Locations
- 3. Rising Seniors
- 4. Rising Juniors
- 5. Rising Sophomores
- 6. Internships & Jobs by Major



# **Summer Plans Survey**



## Type of Work/Internship

1,190 responses



47 responses

#### **Industries**

1,207 responses



## How They Heard About the Opportunity



## When They Got Their Offer



# Employers Hiring the Most Students

University of Pennsylvania (229)
Children's Hospital of Philadelphia (33)
Penn Medicine (23)
Morgan Stanley (9)
Hospital of the University of Pennsylvania (8)
Comcast NBCUniversal (7)
Boston Consulting Group (6)
Bank of America (5)
Deloitte (5)
Google (5)
Microsoft (5)



# **Job & Internship Locations**



## **Popular Cities**

Philadelphia (460)

New York (178)

Washington, D.C. (47)

Los Angeles (19)

Chicago (17)

Boston (16)

San Francisco (13)

Miami (11)

Dallas (8)

Seattle (8)

Pittsburgh (6)

Atlanta (5)

Cambridge (5)

Houston (5)

Baltimore (4)

Bethesda (4)

Charlotte (4)

Purchase (4)

# International 149 responses 12% Worked Internationally

## **Popular Cities**

Beijing (10)

Shanghai (9)

Hong Kong (8)

Sao Paulo (6)

Singapore (6)