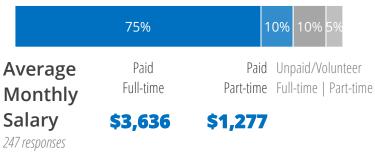

## Type of Work/Internship

391 responses

|                         | 66%               | 12%     | 14%                  | 8%                       |
|-------------------------|-------------------|---------|----------------------|--------------------------|
| Average<br>Monthly      | Paid<br>Full-time |         | Unpaid/<br>Full-time | Volunteer<br>  Part-time |
| Salary<br>196 responses | \$2,385           | \$1,164 |                      |                          |