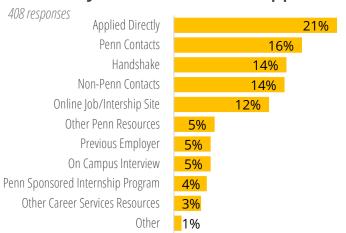

Locations**



## **Popular Cities**

Philadelphia (460)

New York (178)

Washington, D.C. (47)

Los Angeles (19)

Chicago (17)

Boston (16)

San Francisco (13)

Miami (11)

Dallas (8)

Seattle (8)

Pittsburgh (6)

Atlanta (5)

Cambridge (5)

Houston (5)

Baltimore (4)

Bethesda (4)

Charlotte (4)

Purchase (4)

# International 149 responses 12% Worked Internationally

## **Popular Cities**

Beijing (10)

Shanghai (9)

Hong Kong (8)

Sao Paulo (6)

Singapore (6)

Buenos Aires (5)

Seoul (5)

Tel Aviv (5)

Medellin (4)

Rabat (4)

Sydney (4)

Ho Chi Minh City (3)

N ---- D - H-1 (2)

New Delhi (3)

Shenzhen (3)

Tokyo (3)



## **Rising Seniors**

## **Primary Summer Activity**



## Type of Work/Internship





#### **Industries**

411 responses

#### How They Heard About the Opportunity





## When They Got Their Offer





# **Rising Juniors**

## **Primary Summer Activity**



## Type of Work/Internship

391 responses

|                         | 66%               | 12%     | 14%                  | 8%                       |
|-------------------------|-------------------|---------|----------------------|--------------------------|
| Average<br>Monthly      | Paid<br>Full-time |         | Unpaid/<br>Full-time | Volunteer<br>  Part-time |
| Salary<br>196 responses | \$2,385           | \$1,164 |                      |                          |

## **Industries**

397 responses





## When They Got Their Offer





# **Rising Sophomores**

## **Primary Summer Activity**



## Type of Work/Internship

390 responses



## Industries

## **How They Heard About the Opportuni