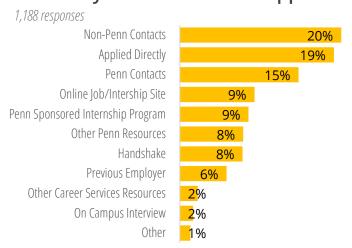

he University of Pennsylvania annually surveys undergraduate students about their summer experiences.

This report looks at rising sophomores, juniors and seniors from the College of Arts and Sciences during the summer of 2019. There were 1,519 responses, a 32% response rate overall. The response rates by class year were Rising Seniors: 30%, Rising Juniors: 32%, and Rising Sophomores: 34%.

## **Sections**

1. Overview

Summer Plans | Employers | Industries | Job/Internship Offers | Salaries

- 2. Job & Internship Locations
- 3. Rising Seniors
- 4. Rising Juniors
- 5. Rising Sophomores
- 6. Internships & Jobs by Major



# **Summer Plans Survey**



## Type of Work/Internship

1,190 responses



47 responses

#### **Industries**

1,207 responses



## How They Heard About the Opportunity



## When They Got Their Offer



# Employers Hiring the Most Students

University of Pennsylvania (229)
Children's Hospital of Philadelphia (33)
Penn Medicine (23)
Morgan Stanley (9)
Hospital of the University of Pennsylvania (8)
Comcast NBCUniversal (7)
Boston Consulting Group (6)
Bank of America (5)
Deloitte (5)
Google (5)
Microsoft (5)



# **Job & Internship Locations**



## **Popular Cities**

Philadelphia (460)

New York (178)

Washington, D.C. (47)

Los Angeles (19)

Chicago (17)

Boston (16)

San Francisco (13)

Miami (11)

Dallas (8)

Seattle (8)

Pittsburgh (6)

Atlanta (5)

Cambridge (5)

Houston (5)

Baltimore (4)

Bethesda (4)

Charlotte (4)

Purchase (4)

# International 149 responses 12% Worked Internationally

## **Popular Cities**

Beijing (10)

Shanghai (9)

Hong Kong (