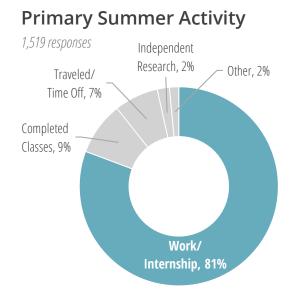

## Methodology

Career Services at the University of Pennsylvania annually surveys undergraduate students about their summer experiences.

This report looks at rising sophomores, juniors and seniors from the College of Arts and Sciences during the summer of 2019. There were 1,519 responses, a 32% response rate overall. The response rates by class year were Rising Seniors: 30%, Rising Juniors: 32%, and Rising Sophomores: 34%.

## **Sections**

1. Overview

Summer Plans | Employers | Industries | Job/Internship Offers | Salaries

- 2. Job & Internship Locations
- 3. Rising Seniors
- 4. Rising Juniors
- 5. Rising Sophomores
- 6. Internships & Jobs by Major



# **Summer Plans Survey**



## Type of Work/Internship

1,190 responses



47 responses

#### **Industries**

1,207 responses



## How They Heard About the Opportunity



## When They Got Their Offer



# Employers Hiring the Most Students

University of Pennsylvania (229)
Children's Hospital of Philadelphia (33)
Penn Medicine (23)
Morgan Stanley (9)
Hospital of the University of Pennsylvania (8)
Comcast NBCUniversal (7)
Boston Consulting Group (6)
Bank of America (5)
Deloitte (5)
Google (5)
Microsoft (5)



# **Job & Internship Locations**



## **Popular Cities**

Philadelphia (460)

New York (178)

Washington, D.C. (47)

Los Angeles (19)

Chicago (17)

Boston (16)

San Francisco (13)

Miami (11)

Dallas (8)

Seattle (8)

Pittsburgh (6)

Atlanta (5)

Cambridge (5)

Houston (5)

Baltimore (4)

Bethesda (4)

Charl