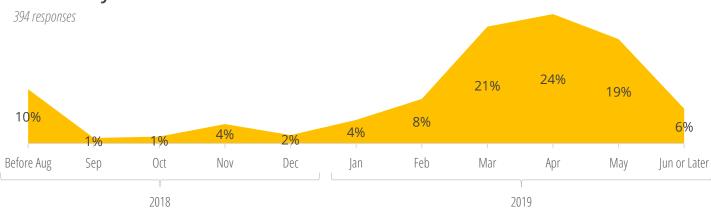

ising Seniors**

## **Primary Summer Activity**



## Type of Work/Internship





#### **Industries**

411 responses

#### How They Heard About the Opportunity





## When They Got Their Offer





# **Rising Juniors**

## **Primary Summer Activity**



## Type of Work/Internship

391 responses

|                         | 66%               | 12%     | 14%                  | 8%                       |
|-------------------------|-------------------|---------|----------------------|--------------------------|
| Average<br>Monthly      | Paid<br>Full-time |         | Unpaid/<br>Full-time | Volunteer<br>  Part-time |
| Salary<br>196 responses | \$2,385           | \$1,164 |                      |                          |

## **Industries**

397 responses





## When They Got Their Offer





# **Rising Sophomores**

## **Primary Summer Activity**



## Type of Work/Internship

390 responses



## Industries

## **How They Heard About the Opportunity**



#### 399 responses 28% Education 11% Sports/Hospitality/Food Service 10% Healthcare 9% Nonprofit 7% Financial Services 6% Government 5% Technology 5% Consulting 4% Retail/Wholesale 2% **Legal Services** 2% Consumer Products 2% Marketing/Advertising/Public Relations 1% Manufacturing - Other 1% Pharmaceuticals/Biotechnology 1% Performing Arts/Music/Theater 1% Media/Journalism/Entertainment 1% Energy/Natural Resources/Utilities 1% Transportation 1% Insurance 1% Design/Fine Arts 3% Other

## When They Got Their Offer





# **Internships & Jobs by Major**

**English** 

| -                               |