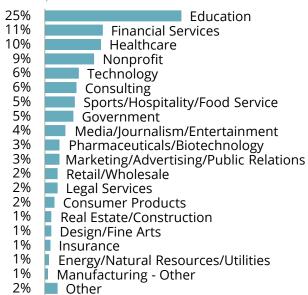

#### 399 responses 28% Education 11% Sports/Hospitality/Food Service 10% Healthcare 9% Nonprofit 7% Financial Services 6% Government 5% Technology 5% Consulting 4% Retail/Wholesale 2% **Legal Services** 2% Consumer Products 2% Marketing/Advertising/Public Relations 1% Manufacturing - Other 1% Pharmaceuticals/Biotechnology 1% Performing Arts/Music/Theater 1% Media/Journalism/Entertainment 1% Energy/Natural Resources/Utilities 1% Transportation 1% Insurance 1% Design/Fine Arts 3% Other