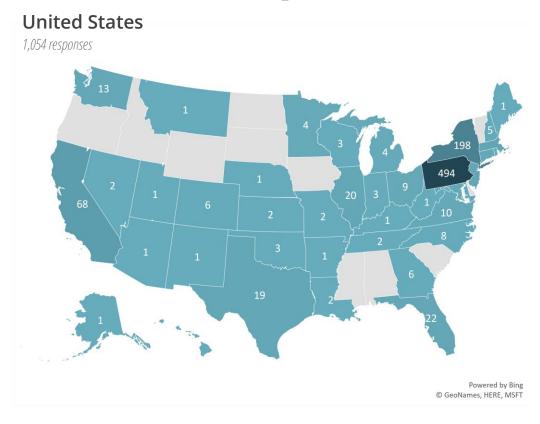

# **Job & Internship Locations**

## **Popular Cities**

Philadelphia (460)

New York (178)

Washington, D.C. (47)

Los Angeles (19)

Chicago (17)

Boston (16)

San Francisco (13)

Miami (11)

Dallas (8)

Seattle (8)

Pittsburgh (6)

Atlanta (5)

Cambridge (5)

Houston (5)

Baltimore (4)

Bethesda (4)

Charlotte (4)

Purchase (4)