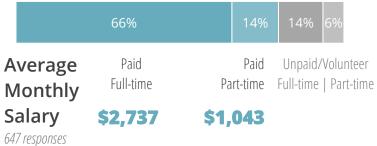

## Type of Work/Internship

391 responses

|                         | 66%               | 12%     | 14%                  | 8%                       |
|-------------------------|-------------------|---------|----------------------|--------------------------|
| Average<br>Monthly      | Paid<br>Full-time |         | Unpaid/<br>Full-time | Volunteer<br>  Part-time |
| Salary<br>196 responses | \$2,385           | \$1,164 |                      |                          |