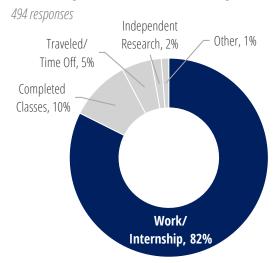

47)

Los Angeles (19)

Chicago (17)

Boston (16)

San Francisco (13)

Miami (11)

Dallas (8)

Seattle (8)

Pittsburgh (6)

Atlanta (5)

Cambridge (5)

Houston (5)

Baltimore (4)

Bethesda (4)

Charlotte (4)

Purchase (4)

# International 149 responses 12% Worked Internationally

## **Popular Cities**

Beijing (10)

Shanghai (9)

Hong Kong (8)

Sao Paulo (6)

Singapore (6)

Buenos Aires (5)

Seoul (5)

Tel Aviv (5)

Medellin (4)

Rabat (4)

Sydney (4)

Ho Chi Minh City (3)

N ---- D - H-1 (2)

New Delhi (3)

Shenzhen (3)

Tokyo (3)



## **Rising Seniors**

## **Primary Summer Activity**



## Type of Work/Internship





#### **Industries**

411 responses

#### How They Heard About the Opportunity





## When They Got Their Offer





# **Rising Juniors**

## **Primary Summer Activity**



## Type of Work/Internship

391 responses

|                         | 66%               | 12%     | 14%                  | 8%                       |
|-------------------------|-------------------|---------|----------------------|--------------------------|
| Average<br>Monthly      | Paid<br>Full-time |         | Unpaid/<br>Full-time | Volunteer<br>  Part-time |
| Salary<br>196 responses | \$2,385           | \$1,164 |                      |                          |

## **Industries**

397 responses





## When They Got Their Offer





# **Rising Sophomores**

## **Primary Summer Activity**



## Type of Work/Internship

390 responses



## Industries

## **How They Heard About the Opportunity**



#### 399 responses 28% Education 11% Sports/Hospitality/Food Service 10% Healthcare