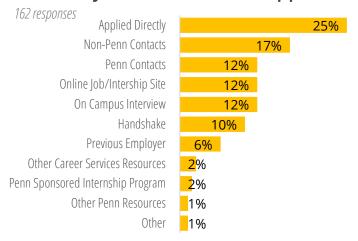

t Their Offer



## **Employers Hiring the Most Students**

University of Pennsylvania (86) Google (22) Facebook (19) Microsoft (14) Goldman Sachs (9) Children's Hospital of Philadelphia (6) Capital One (5) Amazon (4) Penn Medicine (4)



# **Job & Internship Locations**

### **United States**



### **Popular Cities**

Philadelphia (150)
New York (65)
San Francisco (18)
Menlo Park (14)
Mountain View (11)
Redmond (11)
Boston (10)
Seattle (10)
Chicago (7)
Sunnyvale (5)
Houston (4)
Atlanta (3)
Boulder (3)
Westport (3)



### **Popular Cities**

Shenzhen (5) Singapore (5) Aachen (2) London (2) Montreal (2) New Delhi (2)

Sao Paulo (2) Tel Aviv (2)



# **Rising Seniors**

### **Primary Summer Activity**



### Type of Work/Internship





Industries

### How They Heard About the Opportunity



### 163 responses 34% Technology 19% Financial Services 11% Education 9% Pharmaceuticals/Biotechnology 4% Energy/Natural Resources/Utilities 3% Consulting 3% Aerospace 2% Manufacturing - Other 2% **Consumer Products** 2% Healthcare 2% Government 2% Electronics/Robotics 1% Nonprofit 1% Media/Journalism/Entertainment 1% Computer Products - Hardware 1% Chemicals/Gases 1% Sports/Hospitality/Food Service 1% Automotive

### When They Got Their Offer





# **Rising Juniors**

### **Primary Summer Activity**



### Type of Work/Internship

169 responses



### **Industries**

169 responses

### How They Heard About the Opportunity



### 36% Technology 21% Education 14% Financial Services 4% Energy/Natural Resources/Utilities Pharmaceuticals/Biotechnology 3% 3% Consulting 2% Sports/Hospitality/