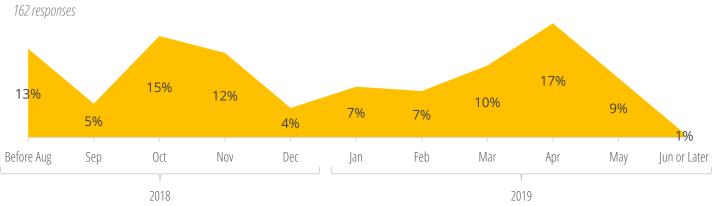

ago (7)
Sunnyvale (5)
Houston (4)
Atlanta (3)
Boulder (3)
Westport (3)



### **Popular Cities**

Shenzhen (5) Singapore (5) Aachen (2) London (2) Montreal (2) New Delhi (2)

Sao Paulo (2) Tel Aviv (2)



# **Rising Seniors**

### **Primary Summer Activity**



### Type of Work/Internship





Industries

### How They Heard About the Opportunity



### 163 responses 34% Technology 19% Financial Services 11% Education 9% Pharmaceuticals/Biotechnology 4% Energy/Natural Resources/Utilities 3% Consulting 3% Aerospace 2% Manufacturing - Other 2% **Consumer Products** 2% Healthcare 2% Government 2% Electronics/Robotics 1% Nonprofit 1% Media/Journalism/Entertainment 1% Computer Products - Hardware 1% Chemicals/Gases 1% Sports/Hospitality/Food Service 1% Automotive

### When They Got Their Offer





# **Rising Juniors**

### **Primary Summer Activity**



### Type of Work/Internship

169 responses



### **Industries**

169 responses

### How They Heard About the Opportunity



### 36% Technology 21% Education 14% Financial Services 4% Energy/Natural Resources/Utilities Pharmaceuticals/Biotechnology 3% 3% Consulting 2% Sports/Hospitality/Food Service 2% Real Estate/Construction 2% Healthcare 2% Electronics/Robotics 2% Media/Journalism/Entertainment 1% Government 1% Design/Fine Arts 1% Chemicals/Gases 1% Aerospace 1% Transportation 1% Retail/Wholesale 1% Manufacturing - Other 1% Consumer Products 1% Automotive 2% Other

### When They Got Their Offer





Education

# **Rising Sophomores**





### Type of Work/Internship

159 responses



### **Industries**

161 responses

37%



#