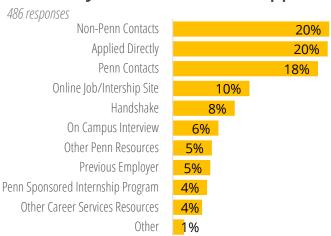

### Methodology

Career Services at the University of Pennsylvania annually surveys undergraduate students about their summer experiences.

This report looks at rising sophomores, juniors and seniors from the School of Engineering and Applied Science during the summer of 2019. There were 567 responses, a 37% response rate overall. The response rates by class year were Rising Seniors: 34%, Rising Juniors: 38%, and Rising Sophomores: 41%.

### **Sections**

1. Overview

Summer Plans | Employers | Industries | Job/Internship Offers | Salaries

- 2. Job & Internship Locations
- 3. Rising Seniors
- 4. Rising Juniors
- 5. Rising Sophomores
- 6. Internships & Jobs by Major



# **Summer Plans Survey**





### Type of Work/Internship





### **Industries**

494 responses





### 28% Technology 23% Education 13% **Financial Services** 6% Pharmaceuticals/Biotechnology 4% Energy/Natural Resources/Utilities 3% Healthcare 3% Consulting 2% Sports/Hospitality/Food Service 2% Electronics/Robotics 2% Aerospace 2% Government 2% **Consumer Products** 1% Real Estate/Construction 1% Manufacturing - Other 1% Retail/Wholesale 1% Chemicals/Gases 1% Media/Journalism/Entertainment 1% Nonprofit 1% Design/Fine Arts 1% Automotive 2% Other

### When They Got Their Offer



## **Employers Hiring the Most Students**

University of Pennsylvania (86) Google (22) Facebook (19) Microsoft (14) Goldman Sachs (9) Children's Hospital of Philadelphia (6) Capital One (5) Amazon (4) Penn Medicine (4)



# **Job & Internship Locations**

### **United States**



### **Popular Cities**

Philade