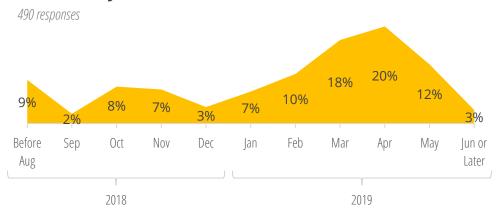

erview

Summer Plans | Employers | Industries | Job/Internship Offers | Salaries

- 2. Job & Internship Locations
- 3. Rising Seniors
- 4. Rising Juniors
- 5. Rising Sophomores
- 6. Internships & Jobs by Major



# **Summer Plans Survey**





### Type of Work/Internship





### **Industries**

494 responses





### 28% Technology 23% Education 13% **Financial Services** 6% Pharmaceuticals/Biotechnology 4% Energy/Natural Resources/Utilities 3% Healthcare 3% Consulting 2% Sports/Hospitality/Food Service 2% Electronics/Robotics 2% Aerospace 2% Government 2% **Consumer Products** 1% Real Estate/Construction 1% Manufacturing - Other 1% Retail/Wholesale 1% Chemicals/Gases 1% Media/Journalism/Entertainment 1% Nonprofit 1% Design/Fine Arts 1% Automotive 2% Other

### When They Got Their Offer



## **Employers Hiring the Most Students**

University of Pennsylvania (86) Google (22) Facebook (19) Microsoft (14) Goldman Sachs (9) Children's Hospital of Philadelphia (6) Capital One (5) Amazon (4) Penn Medicine (4)



# **Job & Internship Locations**

### **United States**



### **Popular Cities**

Philadelphia (150)
New York (65)
San Francisco (18)
Menlo Park (14)
Mountain View (11)
Redmond (11)
Boston (10)
Seattle (10)
Chicago (7)
Sunnyvale (5)
Houston (4)
Atlanta (3)
Boulder (3)
Westport (3)



### **Popular Cities**

Shenzhen (5) Singapore (5) Aachen (2) London (2) Montreal (2) New Delhi (2)

Sao Paulo (2) Tel Aviv (2)



# **Rising Seniors**

### **Primary Summer Activity**



### Type of Work/Internship





Industries

### How They Heard About the Opportunity



### 163 respo