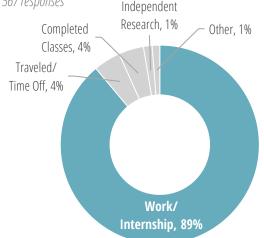

### Methodology

Career Services at the University of Pennsylvania annually surveys undergraduate students about their summer experiences.

This report looks at rising sophomores, juniors and seniors from the School of Engineering and Applied Science during the summer of 2019. There were 567 responses, a 37% response rate overall. The response rates by class year were Rising Seniors: 34%, Rising Juniors: 38%, and Rising Sophomores: 41%.

### **Sections**

1. Overview

Summer Plans | Employers | Industries | Job/Internship Offers | Salaries

- 2. Job & Internship Locations
- 3. Rising Seniors
- 4. Rising Juniors
- 5. Rising Sophomores
- 6. Internships & Jobs by Major



# **Summer Plans Survey**





### Type of Work/Internship





### **Industries**

494 responses





### 28% Technology 23% Education 13% **Financial Services** 6% Pharmaceuticals/Biotechnology 4% Energy/Natural Resources/Utilities 3% Healthcare 3% Consulting 2% Sports/Hospitality/Food Service 2% Electronics/Robotics 2% Aerospace 2% Government 2% **Consumer Products** 1% Real Estate/Construction 1% Manufacturing - Other 1% Retail/Wholesale 1% Chemicals/Gases 1% Media/Journalism/Entertainment 1% Nonprofit 1% Design/Fine Arts 1% Automotive 2% Other

### When They Got Their Offer



## **Employers Hiring the Most Students**

University of Pennsylvania (86) Google (22) Facebook (19) Microsoft (14) Goldman Sachs (9) Children's Hospital of Philadelphia (6) Capital One (5) Amazon (4) Penn Medicine (4)



# **Job & Internsh