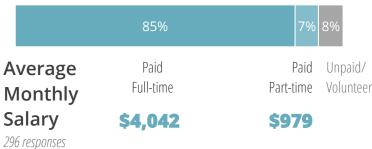

### Methodology

Career Services at the University of Pennsylvania annually surveys undergraduate students about their summer experiences.

This report looks at rising sophomores, juniors and seniors from the School of Engineering and Applied Science during the summer of 2019. There were 567 responses, a 37% response rate overall. The response rates by class year were Rising Seniors: 34%, Rising Juniors: 38%, and Rising Sophomores: 41%.

### **Sections**

1. Overview

Summer Plans | Employers | Industries | Job/Internship Offers | Salaries

- 2. Job & Internship Locations
- 3. Rising Seniors
- 4. Rising Juniors
- 5. Rising Sophomores
- 6. Internships & Jobs by Major



# **Summer Plans Survey**





### Type of Work/Internship





### **Industries**

494 responses





### 28% Technology 23% Education 13% **Financial Services** 6% Pharmaceuticals/Biotechnology 4% Energy/Natural Resources/Utilities 3% Healthcare 3% Consulting 2% Sports/Hospitality/Food Service 2% Electronics/Robotics 2% Aerospace 2% Government 2% **Consumer Products** 1% Real Estate/Construction 1% Manufacturing - Other 1% Retail/Wholesale 1% Chemicals/Gases 1% Media/Journalism/Entertainment 1% Nonprofit 1% Design/Fine Arts 1% Automotive 2% Other

### When They Got Their Offer



## **Employers Hiring the Most Students**

University of Pennsylvania (86) Google (22) Facebook (19) Microsoft (14) Goldman Sachs (9) Children's Hospital of Philadelphia (6) Capital One (5) Amazon (4) Penn Medicine (4)



# **Job & Internship Locations**

### **United Stat