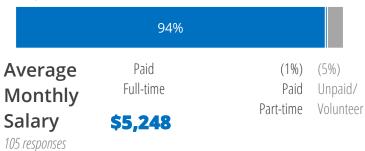

esign/Fine Arts 1% Automotive 2% Other

### When They Got Their Offer



## **Employers Hiring the Most Students**

University of Pennsylvania (86) Google (22) Facebook (19) Microsoft (14) Goldman Sachs (9) Children's Hospital of Philadelphia (6) Capital One (5) Amazon (4) Penn Medicine (4)



# **Job & Internship Locations**

### **United States**



### **Popular Cities**

Philadelphia (150)
New York (65)
San Francisco (18)
Menlo Park (14)
Mountain View (11)
Redmond (11)
Boston (10)
Seattle (10)
Chicago (7)
Sunnyvale (5)
Houston (4)
Atlanta (3)
Boulder (3)
Westport (3)



### **Popular Cities**

Shenzhen (5) Singapore (5) Aachen (2) London (2) Montreal (2) New Delhi (2)

Sao Paulo (2) Tel Aviv (2)



# **Rising Seniors**

### **Primary Summer Activity**



### Type of Work/Internship





Industries

### How They Heard About the Opportunity



### 163 responses 34% Technology 19% Financial Services 11% Education 9% Pharmaceuticals/Biotechnology 4% Energy/Natural Resources/Utilities 3% Consulting 3% Aerospace 2% Manufacturing - Other 2% **Consumer Products** 2% Healthcare 2% Government 2% Electronics/Robotics 1% Nonprofit 1% Media/Journalism/Entertainment 1% Computer Products - Hardware 1% Chemicals/Gases 1% Sports/Hospitality/Food Service 1% Automotive

### When They Got Their Offer





# **Rising Juniors**

### **Primary Summer Activity**



### Type of Work/Internship

169 responses



### **Industries**

169 responses

### How They Heard About the Opportunity



### 36% Technology 21% Education 14% Financial Services 4% Energy/Natural Resources/Utilities Pharmaceutica