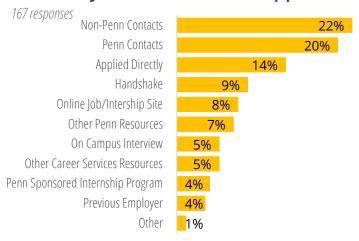

(2) Tel Aviv (2)



# **Rising Seniors**

### **Primary Summer Activity**



### Type of Work/Internship





Industries

### How They Heard About the Opportunity



### 163 responses 34% Technology 19% Financial Services 11% Education 9% Pharmaceuticals/Biotechnology 4% Energy/Natural Resources/Utilities 3% Consulting 3% Aerospace 2% Manufacturing - Other 2% **Consumer Products** 2% Healthcare 2% Government 2% Electronics/Robotics 1% Nonprofit 1% Media/Journalism/Entertainment 1% Computer Products - Hardware 1% Chemicals/Gases 1% Sports/Hospitality/Food Service 1% Automotive

### When They Got Their Offer





# **Rising Juniors**

### **Primary Summer Activity**



### Type of Work/Internship

169 responses



### **Industries**

169 responses

### How They Heard About the Opportunity



### 36% Technology 21% Education 14% Financial Services 4% Energy/Natural Resources/Utilities Pharmaceuticals/Biotechnology 3% 3% Consulting 2% Sports/Hospitality/Food Service 2% Real Estate/Construction 2% Healthcare 2% Electronics/Robotics 2% Media/Journalism/Entertainment 1% Government 1% Design/Fine Arts 1% Chemicals/Gases 1% Aerospace 1% Transportation 1% Retail/Wholesale 1% Manufacturing - Other 1% Consumer Products 1% Automotive 2% Other

### When They Got Their Offer





Education

# **Rising Sophomores**





### Type of Work/Internship

159 responses



### **Industries**

161 responses

37%



### When They Got Their Offer





# **Internships & Jobs by Major**

**Applied Science: Biomedical Science** 

**Applied Science: Computer and Cognitive Science** 

**Applied Science: