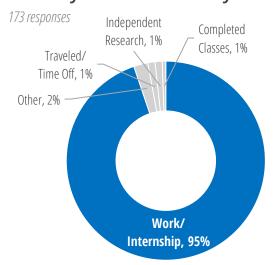

m/Entertainment 1% Nonprofit 1% Design/Fine Arts 1% Automotive 2% Other

### When They Got Their Offer



## **Employers Hiring the Most Students**

University of Pennsylvania (86) Google (22) Facebook (19) Microsoft (14) Goldman Sachs (9) Children's Hospital of Philadelphia (6) Capital One (5) Amazon (4) Penn Medicine (4)



# **Job & Internship Locations**

### **United States**



### **Popular Cities**

Philadelphia (150)
New York (65)
San Francisco (18)
Menlo Park (14)
Mountain View (11)
Redmond (11)
Boston (10)
Seattle (10)
Chicago (7)
Sunnyvale (5)
Houston (4)
Atlanta (3)
Boulder (3)
Westport (3)



### **Popular Cities**

Shenzhen (5) Singapore (5) Aachen (2) London (2) Montreal (2) New Delhi (2)

Sao Paulo (2) Tel Aviv (2)



# **Rising Seniors**

### **Primary Summer Activity**



### Type of Work/Internship





Industries

### How They Heard About the Opportunity



### 163 responses 34% Technology 19% Financial Services 11% Education 9% Pharmaceuticals/Biotechnology 4% Energy/Natural Resources/Utilities 3% Consulting 3% Aerospace 2% Manufacturing - Other 2% **Consumer Products** 2% Healthcare 2% Government 2% Electronics/Robotics 1% Nonprofit 1% Media/Journalism/Entertainment 1% Computer Products - Hardware 1% Chemicals/Gases 1% Sports/Hospitality/Food Service 1% Automotive

### When They Got Their Offer





# **Rising Juniors**

### **Primary Summer Activity**



### Type of Work/Internship

169 responses



### **Industries**

169 responses

### How They Heard About the Opportunity



### 36% Technology 21% Education 14% Financial Services 4% Energy/Natural