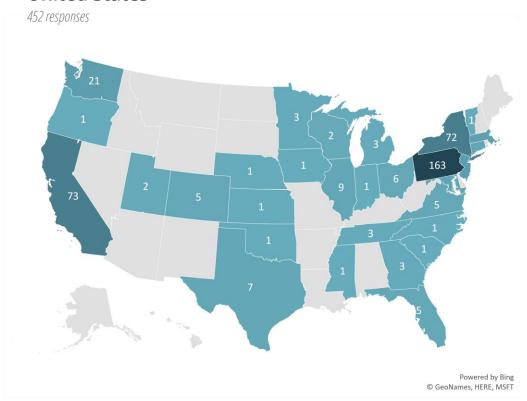

### **United States**

### **Popular Cities**

Philadelphia (150)
New York (65)
San Francisco (18)
Menlo Park (14)
Mountain View (11)
Redmond (11)
Boston (10)
Seattle (10)
Chicago (7)
Sunnyvale (5)
Houston (4)
Atlanta (3)
Boulder (3)
Westport (3)