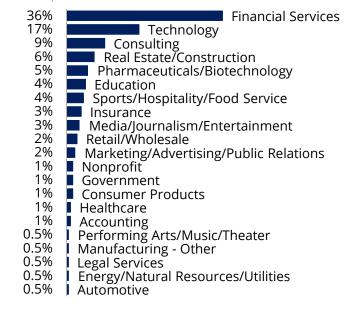

### Industries

613 responses

#### 51% **Financial Services** 21% Consulting 14% Technology 2% Insurance 2% Healthcare 2% **Consumer Products** 1% Real Estate/Construction 1% Pharmaceuticals/Biotechnology 1% Marketing/Advertising/Public Relations 1% Education 0.5% Transportation 0.5% Sports/Hospitality/Food Service 0.5% Retail/Wholesale 0.5% Media/Journalism/Entertainment 0.5% Energy/Natural Resources/Utilities 0.5% Aerospace