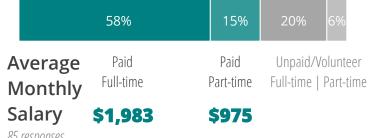

## Type of Work/Internship

606 responses

|                    | 78%               | 8%      | 14%                  |
|--------------------|-------------------|---------|----------------------|
| Average<br>Monthly | Paid<br>Full-time |         | Unpaid/<br>Volunteer |
| Salary             | \$4,293           | \$1,499 |                      |

397 responses