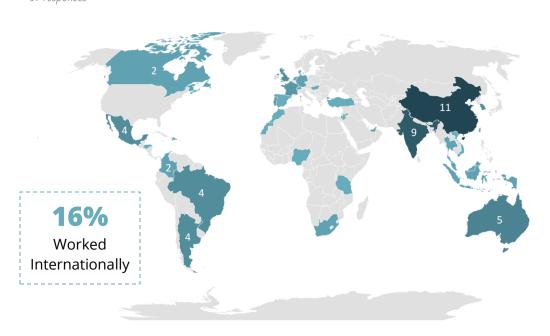

#### International

97 responses

## **Popular Cities**

Hong Kong (5)
Shanghai (5)
Tel Aviv (5)
Buenos Aires (4)
New Delhi (4)
Sao Paulo (4)
Sydney (4)
London (3)
Mexico City (3)
Seoul (3)