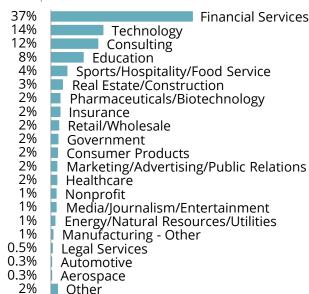

onse rates by class year were Rising Seniors: 30%, Rising Juniors: 34%, and Rising Sophomores: 42%.

## **Sections**

1. Overview

Summer Plans | Employers | Industries | Job/Internship Offers | Salaries

- 2. Job & Internship Locations
- 3. Rising Seniors
- 4. Rising Juniors
- 5. Rising Sophomores
- 6. Internships & Jobs by Concentration



# **Summer Plans Survey**

### **Primary Summer Activity**



## Type of Work/Internship

606 responses

|                    | 78%               | 8%      | 14%                  |
|--------------------|-------------------|---------|----------------------|
| Average<br>Monthly | Paid<br>Full-time |         | Unpaid/<br>Volunteer |
| Salary             | \$4,293           | \$1,499 |                      |

397 responses

### Industries

613 responses



### How They Heard About the Opportunity



## When They Got Their Offer



# Employers Hiring the Most Students

University of Pennsylvania (43)
JPMorgan Chase & Co. (18)
Goldman Sachs (17)
Boston Consulting Group (14)
Morgan Stanley (13)
Bank of America (7)
Facebook (7)
Deloitte (6)
McKinsey & Company (6)
PricewaterhouseCoopers (PwC) (6)



# **Job & Internship Locations**



## **Popular Cities**

New York (163)
Philadelphia (87)
San Francisco (27)
Boston (16)
Chicago (14)
Washington, D.C. (12)
Menlo Park (9)
Los Angeles (8)
Hartford (6)
Miami (6)
Seattle (6)
Dallas (5)

#### International

97 responses



## **Popular Cities**

Hong Kong (5)
Shanghai (5)
Tel Aviv (5)
Buenos Aires (4)
New Delhi (4)
Sao Paulo (4)
Sydney (4)
London (3)
Mexico City (3)
Seoul (3)



# **Rising Seniors**