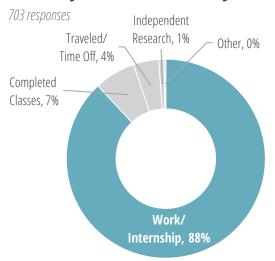

## Methodology

Career Services at the University of Pennsylvania annually surveys undergraduate students about their summer experiences.

This report looks at rising sophomores, juniors and seniors from The Wharton School during the summer of 2019. There were 703 responses, a 35% response rate overall. The response rates by class year were Rising Seniors: 30%, Rising Juniors: 34%, and Rising Sophomores: 42%.

## **Sections**

1. Overview

Summer Plans | Employers | Industries | Job/Internship Offers | Salaries

- 2. Job & Internship Locations
- 3. Rising Seniors
- 4. Rising Juniors
- 5. Rising Sophomores
- 6. Internships & Jobs by Concentration



# **Summer Plans Survey**

### **Primary Summer Activity**



## Type of Work/Internship

606 responses

|                    | 78%               | 8%      | 14%                  |
|--------------------|-------------------|---------|----------------------|
| Average<br>Monthly | Paid<br>Full-time |         | Unpaid/<br>Volunteer |
| Salary             | \$4,293           | \$1,499 |                      |

397 responses

### Industries

613 responses



### How They Heard About the Opportunity



## When They Got Their Offer



# Employers Hiring the Most Students

University of Pennsylvania (43)
JPMorgan Chase & Co. (18)
Goldman Sachs (17)
Boston Consulting Group (14)
Morgan Stanley (13)
Bank of America (7)
Facebook (7)
Deloitte (6)
McKinsey & Company (6)
PricewaterhouseCoopers (PwC) (6)



# **Job & Internship Locations**



## **Popular Cities**