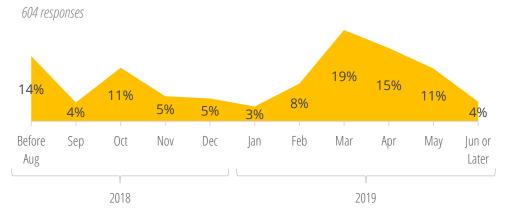

Rising Sophomores: 42%.

## **Sections**

1. Overview

Summer Plans | Employers | Industries | Job/Internship Offers | Salaries

- 2. Job & Internship Locations
- 3. Rising Seniors
- 4. Rising Juniors
- 5. Rising Sophomores
- 6. Internships & Jobs by Concentration



# **Summer Plans Survey**

### **Primary Summer Activity**



## Type of Work/Internship

606 responses

|                    | 78%               | 8%      | 14%                  |
|--------------------|-------------------|---------|----------------------|
| Average<br>Monthly | Paid<br>Full-time |         | Unpaid/<br>Volunteer |
| Salary             | \$4,293           | \$1,499 |                      |

397 responses

### Industries

613 responses



### How They Heard About the Opportunity



## When They Got Their Offer



# Employers Hiring the Most Students

University of Pennsylvania (43)
JPMorgan Chase & Co. (18)
Goldman Sachs (17)
Boston Consulting Group (14)
Morgan Stanley (13)
Bank of America (7)
Facebook (7)
Deloitte (6)
McKinsey & Company (6)
PricewaterhouseCoopers (PwC) (6)



# **Job & Internship Locations**



## **Popular Cities**

New York (163)
Philadelphia (87)
San Francisco (27)
Boston (16)
Chicago (14)
Washington, D.C. (12)
Menlo Park (9)
Los Angeles (8)
Hartford (6)
Miami (6)
Seattle (6)
Dallas (5)

#### International

97 responses



## **Popular Cities**

Hong Kong (5)
Shanghai (5)
Tel Aviv (5)
Buenos Aires (4)
New Delhi (4)
Sao Paulo (4)
Sydney (4)
London (3)
Mexico City (3)
Seoul (3)



# **Rising Seniors**

## **Primary Summer Activity**



### Type of Work/Internship





### **Ind