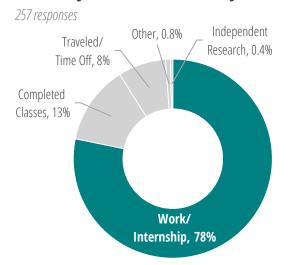

### **Primary Summer Activity**

## Type of Work/Internship

606 responses

|                    | 78%               | 8%      | 14%                  |
|--------------------|-------------------|---------|----------------------|
| Average<br>Monthly | Paid<br>Full-time |         | Unpaid/<br>Volunteer |
| Salary             | \$4,293           | \$1,499 |                      |