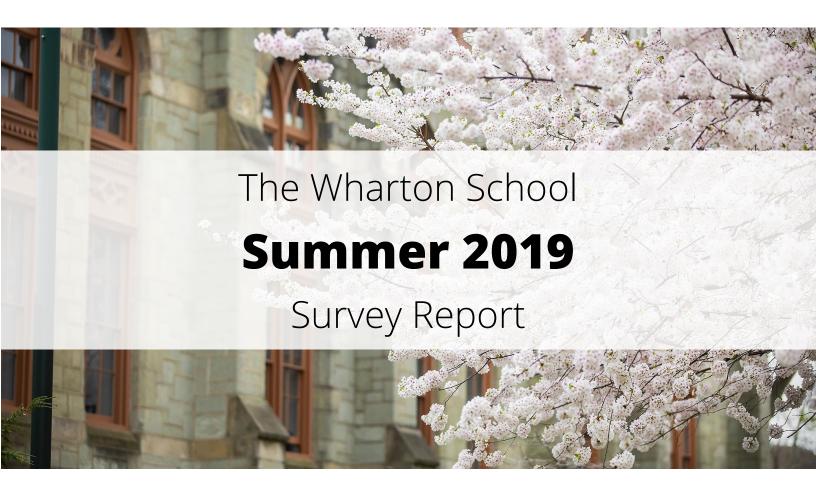

## Methodology

Career Services at the University of Pennsylvania annually surveys undergraduate students about their summer experiences.

This report looks at rising sophomores, juniors and seniors from The Wharton School during the summer of 2019. There were 703 responses, a 35% response rate overall. The response rates by class year were Rising Seniors: 30%, Rising Juniors: 34%, and Rising Sophomores: 42%.

## **Sections**

1. Overview

Summer Plans | Employers | Industries | Job/Internship Offers | Salaries

- 2. Job & Internship Locations
- 3. Rising Seniors
- 4. Rising Juniors
- 5. Rising Sophomores
- 6. Internships & Jobs by Concentration



# **Summer Plans Survey**

### **Primary Summer Activity**



## Type of Work/Internship

606 responses

|                    | 78%