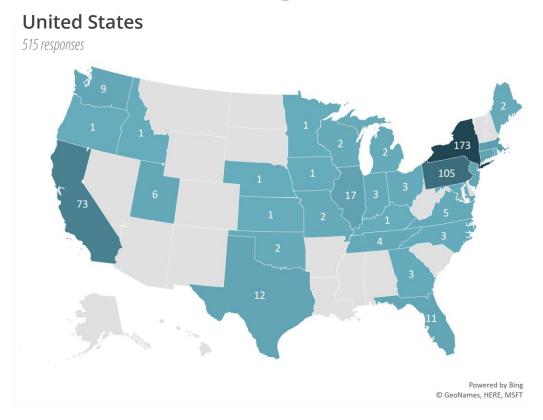

# **Job & Internship Locations**

## **Popular Cities**

New York (163)
Philadelphia (87)
San Francisco (27)
Boston (16)
Chicago (14)
Washington, D.C. (12)
Menlo Park (9)
Los Angeles (8)
Hartford (6)
Miami (6)
Seattle (6)
Dallas (5)