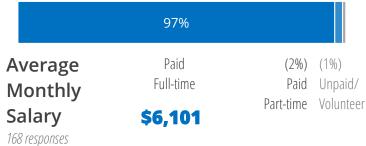

## Type of Work/Internship

606 responses

|                    | 78%               | 8%      | 14%                  |
|--------------------|-------------------|---------|----------------------|
| Average<br>Monthly | Paid<br>Full-time |         | Unpaid/<br>Volunteer |
| Salary             | \$4,293           | \$1,499 |                      |