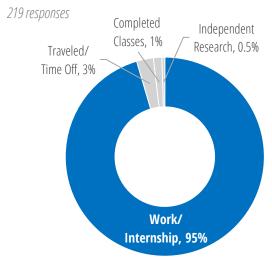

pportunity



## When They Got Their Offer



# Employers Hiring the Most Students

University of Pennsylvania (43)
JPMorgan Chase & Co. (18)
Goldman Sachs (17)
Boston Consulting Group (14)
Morgan Stanley (13)
Bank of America (7)
Facebook (7)
Deloitte (6)
McKinsey & Company (6)
PricewaterhouseCoopers (PwC) (6)



# **Job & Internship Locations**



## **Popular Cities**

New York (163)
Philadelphia (87)
San Francisco (27)
Boston (16)
Chicago (14)
Washington, D.C. (12)
Menlo Park (9)
Los Angeles (8)
Hartford (6)
Miami (6)
Seattle (6)
Dallas (5)

#### International

97 responses



## **Popular Cities**

Hong Kong (5)
Shanghai (5)
Tel Aviv (5)
Buenos Aires (4)
New Delhi (4)
Sao Paulo (4)
Sydney (4)
London (3)
Mexico City (3)
Seoul (3)



# **Rising Seniors**

## **Primary Summer Activity**



### Type of Work/Internship





### **Industries** 208 responses

# How They Heard About the Opportunity



#### 51% **Financial Services** 21% Consulting 14% Technology 2% Insurance 2% Healthcare 2% **Consumer Products** 1% Real Estate/Construction 1% Pharmaceuticals/Biotechnology 1% Marketing/Advertising/Public Relations 1% Education 0.5% Transportation 0.5% Sports/Hospitality/Food Service 0.5% Retail/Wholesale 0.5% Media/Journalism/Entertainment 0.5% Energy/Natural Resources/Utilities 0.5% Aerospace

### When They Got Their Offer





# **Rising Juniors**

### **Primary Summer Activity**



## Type of Work/Internship

203 responses



#### **Industries**

205 responses



### How They Heard About the Opportunity



## When They Got Their Offer





# **Rising Sophomores**

### **Prim