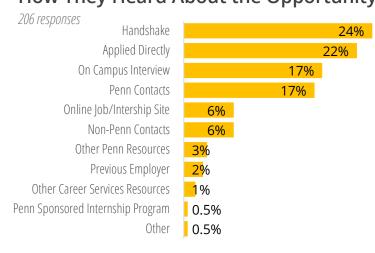

a (43)
JPMorgan Chase & Co. (18)
Goldman Sachs (17)
Boston Consulting Group (14)
Morgan Stanley (13)
Bank of America (7)
Facebook (7)
Deloitte (6)
McKinsey & Company (6)
PricewaterhouseCoopers (PwC) (6)



# **Job & Internship Locations**



## **Popular Cities**

New York (163)
Philadelphia (87)
San Francisco (27)
Boston (16)
Chicago (14)
Washington, D.C. (12)
Menlo Park (9)
Los Angeles (8)
Hartford (6)
Miami (6)
Seattle (6)
Dallas (5)

#### International

97 responses



## **Popular Cities**

Hong Kong (5)
Shanghai (5)
Tel Aviv (5)
Buenos Aires (4)
New Delhi (4)
Sao Paulo (4)
Sydney (4)
London (3)
Mexico City (3)
Seoul (3)



# **Rising Seniors**

## **Primary Summer Activity**



### Type of Work/Internship





### **Industries** 208 responses

# How They Heard About the Opportunity



#### 51% **Financial Services** 21% Consulting 14% Technology 2% Insurance 2% Healthcare 2% **Consumer Products** 1% Real Estate/Construction 1% Pharmaceuticals/Biotechnology 1% Marketing/Advertising/Public Relations 1% Education 0.5% Transportation 0.5% Sports/Hospitality/Food Service 0.5% Retail/Wholesale 0.5% Media/Journalism/Entertainment 0.5% Energy/Natural Resources/Utilities 0.5% Aerospace

### When They Got Their Offer





# **Rising Juniors**

### **Primary Summer Activity**



## Type of Work/Internship

203 responses



#### **Industries**

205 responses



### How They Heard About the Opportunity



## When They Got Their Offer





# **Rising Sophomores**

### **Primary Summer Activity**



## Type of Work/Internship

159 responses



85 responses

## **Industries**



###