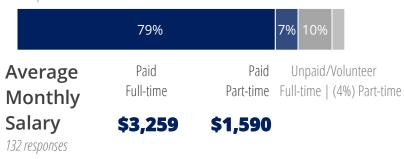

## Type of Work/Internship

606 responses

|                    | 78%               | 8%      | 14%                  |
|--------------------|-------------------|---------|----------------------|
| Average<br>Monthly | Paid<br>Full-time |         | Unpaid/<br>Volunteer |
| Salary             | \$4,293           | \$1,499 |                      |