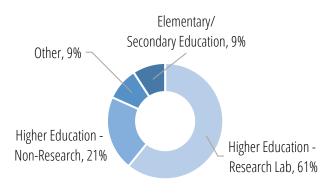

#### **Full-Time Monthly Salaries by Industry**

|                                 | Reporting | Reporting Median |         |         |
|---------------------------------|-----------|------------------|---------|---------|
| Education                       | 162       | \$1,610          | \$300   | \$3,200 |
| Elementary/Secondary Education  | 19        | \$1,500          | \$350   | \$3,200 |
| Higher Education - Non-Research | 26        | \$1,925          | \$1,000 | \$2,750 |
| Higher Education - Research Lab | 102       | \$1,600          | \$300   | \$3,200 |