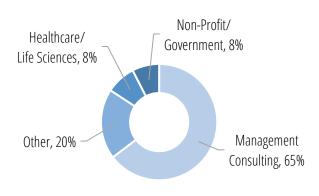

g Home/Long Term Care Facility | Private Practice

#### Marketing/Advertising/ Public Relations

Media/Journalism/Entertainment

#### Nonprofit

Cultural Institutions/Arts and Cultural Affairs | Public Interest/Advocacy | Social Services

Pharmaceuticals/Biotechnology

Real Estate/Construction

Retail/Wholesale

Sports/Hospitality/Food Service

**Technology** 

Full-time Monthly Salaries

by Industry

by Job Function

#### Methodology

Career Services at the University of Pennsylvania annually surveys undergraduate students about their summer experiences. This report groups job & internship employers by industry in order to look at hiring timelines, offer methods, job titles, and monthly salaries.



# Consulting

#### Type of Work/Internship



#### **Industry Breakdown**

133 responses



#### **How They Heard About the Opportunity**

132 responses







# Consulting

#### Full-Time Monthly Salaries by Industry

|                          | Reporting | eporting Median Ra |         | ge       |
|--------------------------|-----------|--------------------|---------|----------|
| Consulting               | 95        | \$5,120            | \$180   | \$12,500 |
| Healthcare/Life Sciences | 9         | \$5,000            | \$3,200 | \$6,000  |
| Management Consulting    | 68        | \$5,875            | \$180   | \$12,500 |
| Non-Profit/Government    | 5         | \$2,500            | \$2,300 | \$3,520  |
| Other                    | 13        | \$2,975            | \$1,600 | \$6,500  |

<sup>\*</sup>Fewer than 3 reported salaries not published to maintain confidentiality.

#