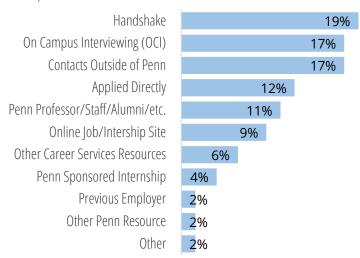

g/Advertising/ Public Relations

Media/Journalism/Entertainment

#### Nonprofit

Cultural Institutions/Arts and Cultural Affairs | Public Interest/Advocacy | Social Services

Pharmaceuticals/Biotechnology

Real Estate/Construction

Retail/Wholesale

Sports/Hospitality/Food Service

**Technology** 

Full-time Monthly Salaries

by Industry

by Job Function

#### Methodology

Career Services at the University of Pennsylvania annually surveys undergraduate students about their summer experiences. This report groups job & internship employers by industry in order to look at hiring timelines, offer methods, job titles, and monthly salaries.



# Consulting

#### Type of Work/Internship



#### **Industry Breakdown**

133 responses



#### **How They Heard About the Opportunity**

132 responses







# Consulting

#### Full-Time Monthly Salaries by Industry

|                          | Reporting | eporting Median Ra |         | ge       |
|--------------------------|-----------|--------------------|---------|----------|
| Consulting               | 95        | \$5,120            | \$180   | \$12,500 |
| Healthcare/Life Sciences | 9         | \$5,000            | \$3,200 | \$6,000  |
| Management Consulting    | 68        | \$5,875            | \$180   | \$12,500 |
| Non-Profit/Government    | 5         | \$2,500            | \$2,300 | \$3,520  |
| Other                    | 13        | \$2,975            | \$1,600 | \$6,500  |

<sup>\*</sup>Fewer than 3 reported salaries not published to maintain confidentiality.

#### **Employers & Job Titles**

Accenture, Consulting Summer Ana