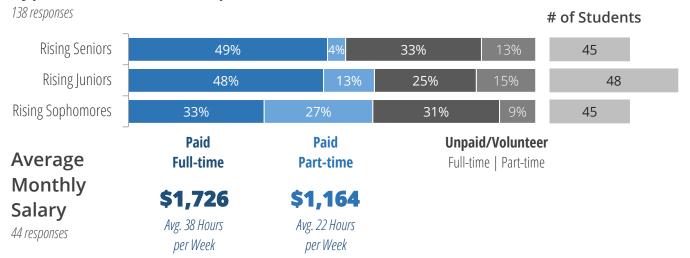

Stampede Ventures**, Business Development Intern \*

Starfish Media Group, Intern +

Teletica - Costa Rica Broadcaster, Radio Program and 7 Dias Journalist \*

The Buffalo News, Marketing Intern +

The Philadelphia Inquirer, Staff Writer \*

The Tonight Show Starring Jimmy Fallon, Music & General Production Intern +

**Tubi TV,** Data Science + Product Management Intern +

**USA TODAY,** Education and Breaking News Intern \*

Viacom, Nickelodeon Digital Programming Intern \*

Viacom, Strategy and Business Development Intern \*

Warner Bros Entertainment, Sales Services and Commercial Operations Intern \*

Warner Media, Ad Sales Intern \*

William Morris Endeavor, Mailroom Intern +

- + Rising Senior
- \* Rising Junior
- **o** Rising Sophomore



## Nonprofit

#### Type of Work/Internship



#### **Industry Breakdown**

138 responses



#### **How They Heard About the Opportunity**

138 responses







# **Nonprofit**

### Full-Time Monthly Salaries by Industry

|                                                 | Reporting | Median  | Range   | }       |
|-------------------------------------------------|-----------|---------|---------|---------|
| Nonprofit                                       | 31        | \$1,600 | \$350   | \$4,800 |
| Cultural Institutions/Arts and Cultural Affairs | 1         | -       | -       | -       |
| Public Interest/Advocacy                        | 20        | \$1,750 | \$1,000 | \$4,800 |
| Social Services                                 | 10        | \$1,300 | \$350   | \$2,200 |

<sup>\*</sup>Fewer than 3 reported salaries not published