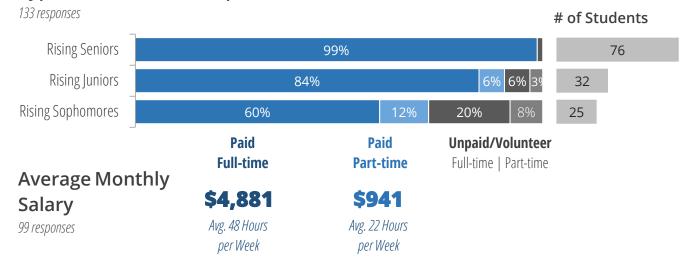

#### **Industry Breakdown**

133 responses

#### **Job Functions**

132 responses

- + Rising Senior
- \* Rising Junior
- Rising Sophomore