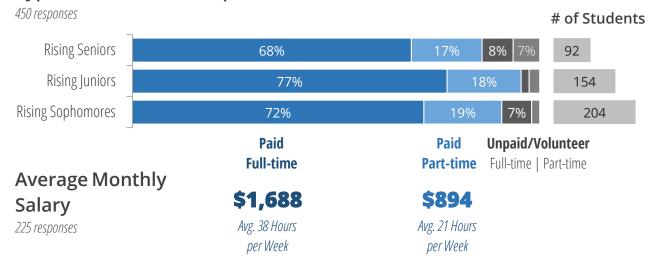

#### Methodology

Career Services at the University of Pennsylvania annually surveys undergraduate students about their summer experiences. This report groups job & internship employers by industry in order to look at hiring timelines, offer methods, job titles, and monthly salaries.