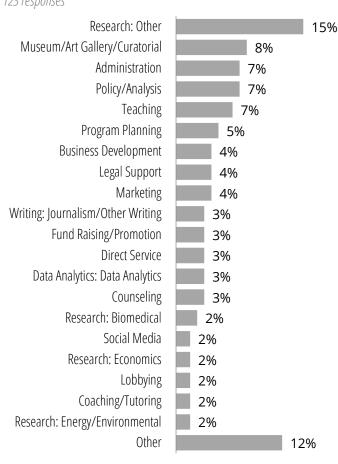

### **Job Functions**

123 responses

- + Rising Senior
- \* Rising Junior
- Rising Sophomore