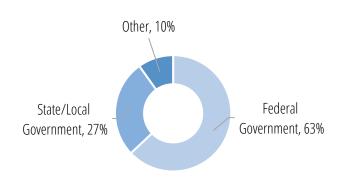

### Government

#### **Industry Breakdown**

72 responses

#### **Full-Time Monthly Salaries by Industry**

|                        | Reporting | Reporting Median |         | ge      |
|------------------------|-----------|------------------|---------|---------|
| Government             | 15        | \$2,000          | \$900   | \$3,416 |
| Federal Government     | 7         | \$2,520          | \$900   | \$3,416 |
| Other                  | 1         | -                | -       | -       |
| State/Local Government | 7         | \$2,000          | \$1,024 | \$2,550 |