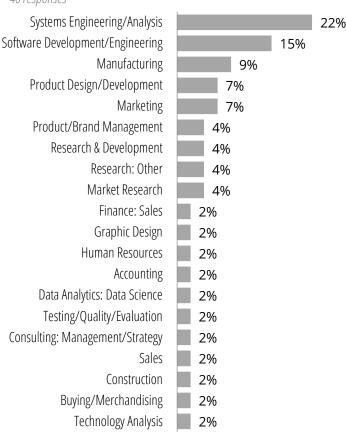

#### **Job Functions**

46 responses

- + Rising Senior
- \* Rising Junior
- Rising Sophomore