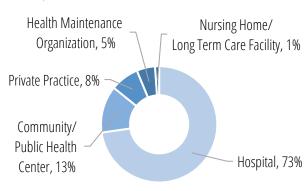

#### **Full-Time Monthly Salaries by Industry**

|                                | Reporting Median F |         | Range | ange    |  |
|--------------------------------|--------------------|---------|-------|---------|--|
| Healthcare                     | 68                 | \$1,800 | \$400 | \$4,579 |  |
| Community/Public Health Center | 4                  | \$1,750 | \$400 | \$2,720 |  |
| Hospital                       | 53                 | \$1,760 | \$600 | \$4,579 |  |
| Private Practice               | 6                  | \$1,820 | \$400 | \$4,200 |  |