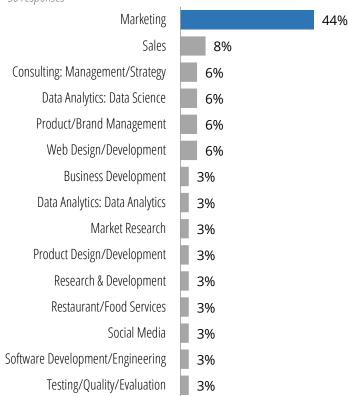

#### **Job Functions**

3%

+ Rising Senior

Development/Engineering

- \* Rising Junior
- Rising Sophomore