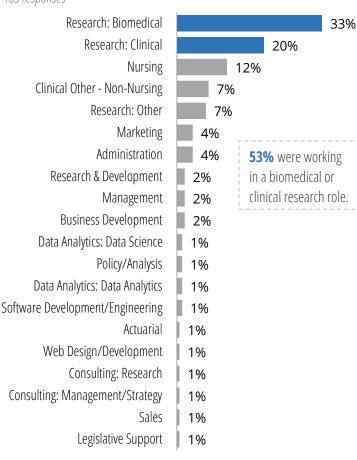

#### **Job Functions**

165 responses

- + Rising Senior
- \* Rising Junior
- Rising Sophomore