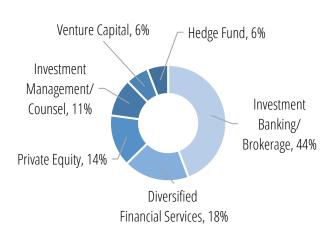

#### **Full-Time Monthly Salaries by Industry**

|                                                                      | Reporting | Median  | Rang    | ge       |
|----------------------------------------------------------------------|-----------|---------|---------|----------|
| Financial Services                                                   | 229       | \$5,000 | \$250   | \$20,000 |
| Diversified Financial Services (including commercial/retail banking) | 50        | \$3,120 | \$500   | \$11,000 |
| Hedge Fund                                                           | 11        | \$9,000 | \$1,600 | \$17,000 |
| Investment Banking/Brokerage                                         | 109       | \$6,800 | \$600   | \$20,000 |
| Investment Management/Counsel                                        | 22        | \$3,075 | \$250   | \$7,000  |
| Private Equity                                                       | 30        | \$2,500 | \$380   | \$12,000 |
| Venture Capital                                                      | 7         | \$2,100 | \$1,600 | \$5,000  |