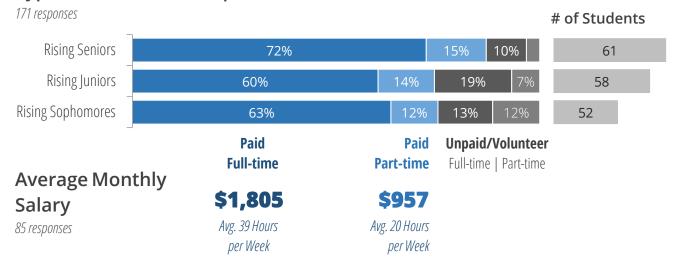

#### **Job Functions**

165 responses

- + Rising Senior
- \* Rising Junior
- Rising Sophomore