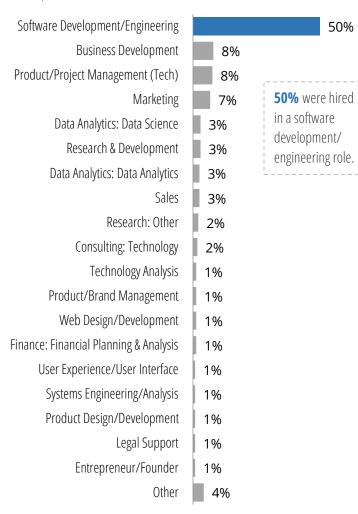

#### **Job Functions**

3%

+ Rising Senior

Development/Engineering

- \* Rising Junior
- Rising Sophomore