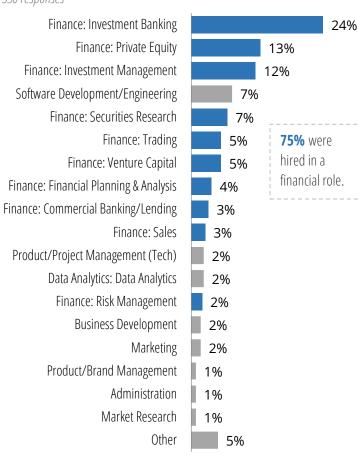

### **Financial Services**

#### **Industry Breakdown**

359 responses

#### **Full-Time Monthly Salaries by Industry**

|                                                                      | Reporting | Median  | Rang    | ge       |
|----------------------------------------------------------------------|-----------|---------|---------|----------|
| Financial Services                                                   | 229       | \$5,000 | \$250   | \$20,000 |
| Diversified Financial Services (including commercial/retail banking) | 50        | \$3,120 | \$500   | \$11,000 |
| Hedge Fund                                                           | 11        | \$9,000 | \$1,600 | \$17,000 |
| Investment Banking/Brokerage                                         | 109       | \$6,800 | \$600   | \$20,000 |
| Investment Management/Counsel                                        | 22        | \$3,075 | \$250   | \$7,000  |
| Private Equity                                                       | 30        | \$2,500 | \$380   | \$12,000 |
| Venture Capital                                                      | 7         | \$2,100 | \$1,600 | \$5,000  |