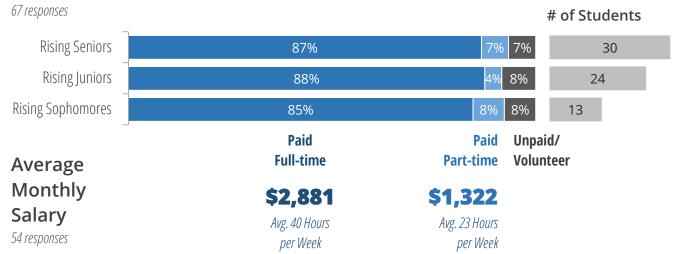

#### Type of Work/Internship

#### **Job Functions**

132 responses

- + Rising Senior
- \* Rising Junior
- Rising Sophomore