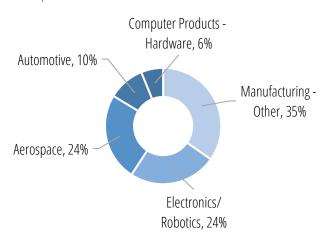

#### **Industry Breakdown**

49 responses

#### Full-Time Monthly Salaries by Industry

|                              | Reporting | Median  | Range   | е       |
|------------------------------|-----------|---------|---------|---------|
| Engineering/Manufacturing    | 34        | \$2,540 | \$300   | \$6,600 |
| Aerospace                    | 9         | \$3,967 | \$2,500 | \$6,600 |
| Automotive                   | 3         | \$2,400 | \$1,300 | \$2,700 |
| Computer Products - Hardware | 1         | -       | -       | -       |
| Electronics/Robotics         | 7         | \$3,000 | \$700   | \$4,320 |
| Manufacturing - Other        | 14        | \$2,120 | \$300   | \$4,000 |