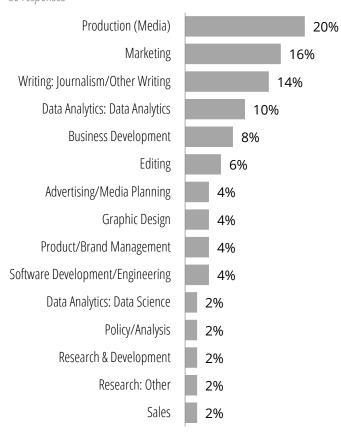

#### **Job Functions**

50 responses

- + Rising Senior
- \* Rising Junior
- Rising Sophomore