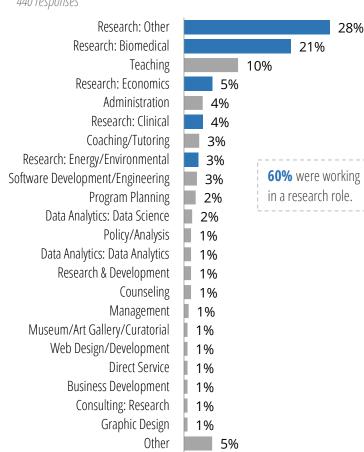

#### **Job Functions**

440 responses

- + Rising Senior
- \* Rising Junior
- Rising Sophomore