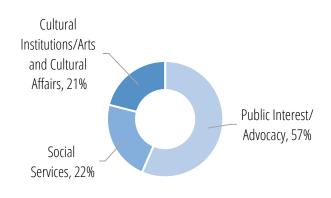

#### **Industry Breakdown**

138 responses

### Full-Time Monthly Salaries by Industry

|                                                 | Reporting | Median  | Range   | }       |
|-------------------------------------------------|-----------|---------|---------|---------|
| Nonprofit                                       | 31        | \$1,600 | \$350   | \$4,800 |
| Cultural Institutions/Arts and Cultural Affairs | 1         | -       | -       | -       |
| Public Interest/Advocacy                        | 20        | \$1,750 | \$1,000 | \$4,800 |
| Social Services                                 | 10        | \$1,300 | \$350   | \$2,200 |