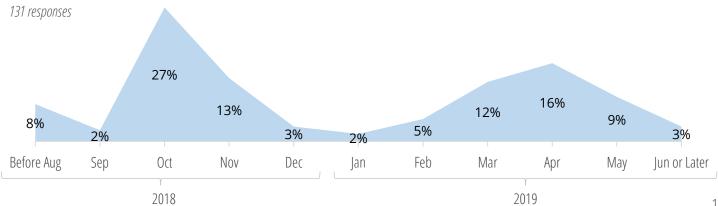

Advertising/ Public Relations

Media/Journalism/Entertainment

#### Nonprofit

Cultural Institutions/Arts and Cultural Affairs | Public Interest/Advocacy | Social Services

Pharmaceuticals/Biotechnology

Real Estate/Construction

Retail/Wholesale

Sports/Hospitality/Food Service

**Technology** 

Full-time Monthly Salaries

by Industry

by Job Function

#### Methodology

Career Services at the University of Pennsylvania annually surveys undergraduate students about their summer experiences. This report groups job & internship employers by industry in order to look at hiring timelines, offer methods, job titles, and monthly salaries.



# Consulting

#### Type of Work/Internship



#### **Industry Breakdown**

133 responses



#### **How They Heard About the Opportunity**

132 responses







# Consulting

#### Full-Time Monthly Salaries by Industry

|                          | Reporting | eporting Median Ra |         | ge       |
|--------------------------|-----------|--------------------|---------|----------|
| Consulting               | 95        | \$5,120            | \$180   | \$12,500 |
| Healthcare/Life Sciences | 9         | \$5,000            | \$3,200 | \$6,000  |
| Management Consulting    | 68        | \$5,875            | \$180   | \$12,500 |
| Non-Profit/Government    | 5         | \$2,500            | \$2,300 | \$3,520  |
| Other                    | 13        | \$2,975            | \$1,600 | \$6,500  |

<sup>\*</sup>Fewer than 3 reported salaries not published to maintain confidentiality.

#### **Employers & Job Titles**

Accenture, Consulting Summer Analy