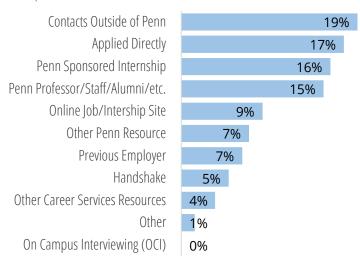

adcaster, Radio Program and 7 Dias Journalist \*

The Buffalo News, Marketing Intern +

The Philadelphia Inquirer, Staff Writer \*

The Tonight Show Starring Jimmy Fallon, Music & General Production Intern +

**Tubi TV,** Data Science + Product Management Intern +

**USA TODAY,** Education and Breaking News Intern \*

Viacom, Nickelodeon Digital Programming Intern \*

Viacom, Strategy and Business Development Intern \*

Warner Bros Entertainment, Sales Services and Commercial Operations Intern \*

Warner Media, Ad Sales Intern \*

William Morris Endeavor, Mailroom Intern +

- + Rising Senior
- \* Rising Junior
- **o** Rising Sophomore



## Nonprofit

#### Type of Work/Internship



#### **Industry Breakdown**

138 responses



#### **How They Heard About the Opportunity**

138 responses







# **Nonprofit**

### Full-Time Monthly Salaries by Industry

|                                                 | Reporting | Median  | Range   | }       |
|-------------------------------------------------|-----------|---------|---------|---------|
| Nonprofit                                       | 31        | \$1,600 | \$350   | \$4,800 |
| Cultural Institutions/Arts and Cultural Affairs | 1         | -       | -       | -       |
| Public Interest/Advocacy                        | 20        | \$1,750 | \$1,000 | \$4,800 |
| Social Services                                 | 10        | \$1,300 | \$350   | \$2,200 |

<sup>\*</sup>Fewer than 3 reported salaries not published to maintain confidentiality.

### **Employers & Job Titles**

7000 Languages, Project Manager Intern +

Achiev