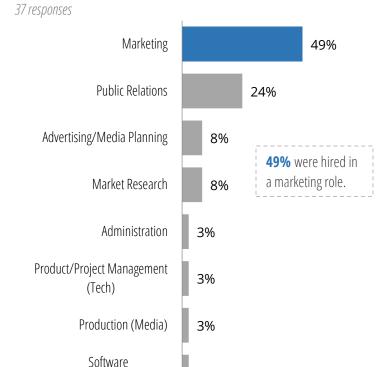

#### How They Heard About the Opportunity

37 responses

#### **Full-Time Monthly Salaries by Industry**

|                                        | Reporting | Median  | Range |         |
|----------------------------------------|-----------|---------|-------|---------|
| Marketing/Advertising/Public Relations | 10        | \$1,830 | \$400 | \$3,360 |