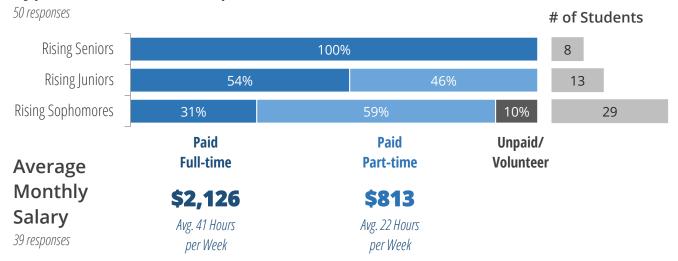

#### Type of Work/Internship

#### Full-Time Monthly Salaries by Industry

|                          | Reporting | eporting Median Ra |         | ge       |
|--------------------------|-----------|--------------------|---------|----------|
| Consulting               | 95        | \$5,120            | \$180   | \$12,500 |
| Healthcare/Life Sciences | 9         | \$5,000            | \$3,200 | \$6,000  |
| Management Consulting    | 68        | \$5,875            | \$180   | \$12,500 |
| Non-Profit/Government    | 5         | \$2,500            | \$2,300 | \$3,520  |
| Other                    | 13        | \$2,975            | \$1,600 | \$6,500  |