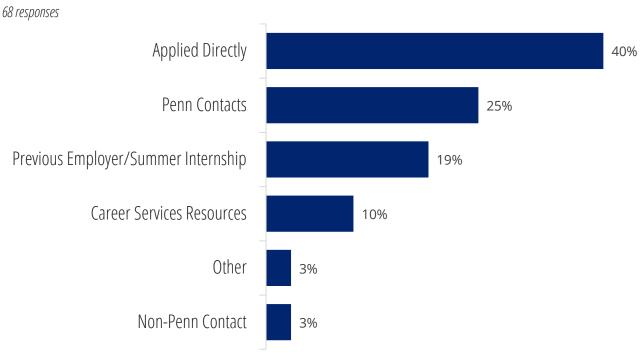

raduation plans.

This report looks at 313 Weitzman School of Design graduates who received their degrees between August 2020—May 2021. Students were surveyed up to six months from their graduation date, with a 27% response rate. Additional information was then collected via LinkedIn and other sources, bringing the total **knowledge rate** up to **66%**, a total of 208 known graduate outcomes.

## **Sections**

- 1. Post-Graduation Outcomes
- Full-Time Job Offers & Hiring Timeline
- 3. Geography & International Students
- 4. Positions & Salaries by Program



# **Post-Graduation by the Numbers**

208 responses



## **Outcomes by Program**

208 responses - graduates from multiple programs are counted once in each program.





# **Full-Time Employment**



## How They Heard About the Job





# **Full-Time Employment**

## **Employment by State**

135 responses



# Internationally (

#### 23 students in 7 countries

15% of those who reported their location

Canada

China (17)

India

Kenya

**Pakistan** 

Singapore

South Korea

Powered by Bing © GeoNames, HERE, MSF

#### **International Students**

Of the 105 survey respondents who identified as foreign nationals, 79 (75%) reported they were employed full-time and 52 (50%) reported they were employed full-time in the U.S.

#### **U.S. Employers of Foreign Nationals**

3XN/GXN

**AECOM** 

**Array Architects** 

Atkinson-Noland & Associates

**Ayser Saint Gross** 

Ballinger

Bjarke Ingels Group

Capital One

Capitol Riverfront BID

Carl Massara Architect LLC

Curtis + Ginsberg Architects

Delaware Valley Regional Planning