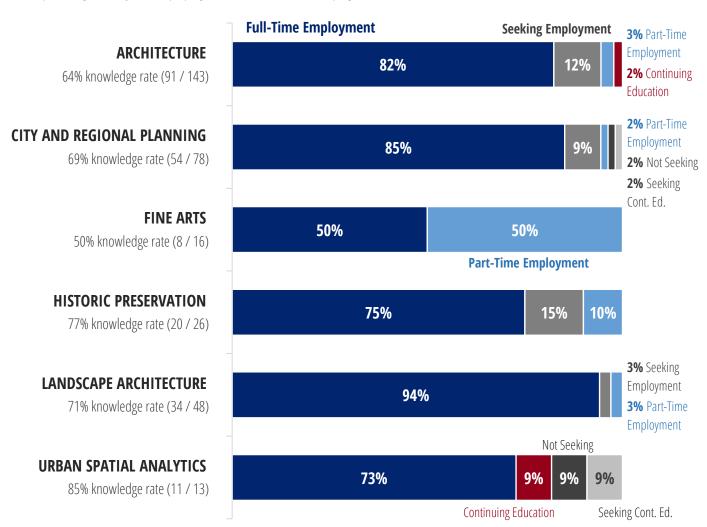

## **Outcomes by Program**

208 responses - graduates from multiple programs are counted once in each program.