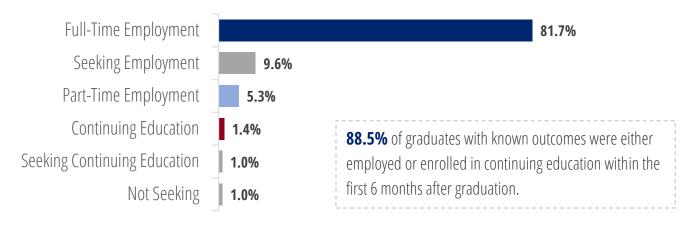

## Methodology

Career Services at the University of Pennsylvania annually surveys graduating students to provide a snapshot of their post-graduation plans.

This report looks at 313 Weitzman School of Design graduates who received their degrees between August 2020—May 2021. Students were surveyed up to six months from their graduation date, with a 27% response rate. Additional information was then collected via LinkedIn and other sources, bringing the total **knowledge rate** up to **66%**, a total of 208 known graduate outcomes.

## **Sections**

- 1. Post-Graduation Outcomes
- Full-Time Job Offers & Hiring Timeline
- 3. Geography & International Students
- 4. Positions & Salaries by Program



# **Post-Graduation by the Numbers**

208 responses



## **Outcomes by Program**

208 responses - graduates from multiple programs are counted once in each program.





# **Full-Time Employment**



## How They Heard About the Job





# **Full-Time Employment**

## **Employment by State**

135 responses



# Internationally (

#### 23 students in 7 countries

15% of those who reported their location

Canada

China (17)

India

Kenya

**Pakistan** 

Singapore

South Korea

Powered by Bing © GeoNames, HERE, MSF

#### **International Students**

Of the 105 survey respondents who identified as foreign nationals, 79 (75%) reported they were employed full-time and 52 (50%) reported they were employed full-time in the U.S.

#### **U.S. Employers of Foreign Nationals**

3XN/GXN

**AECOM** 

**Array Architects** 

Atkinson-Noland & Associates

**A