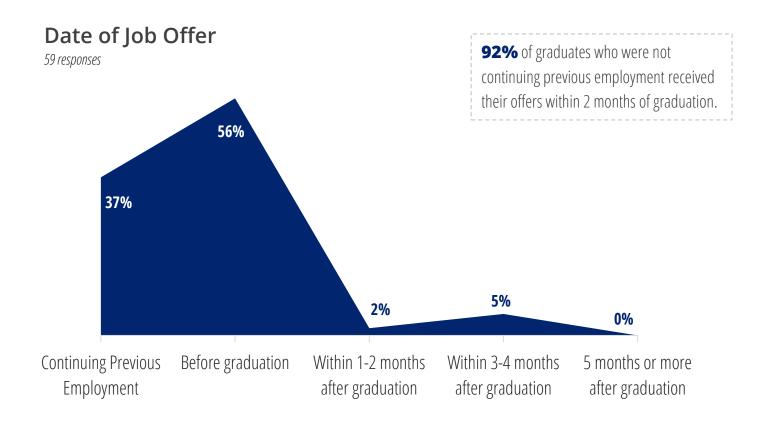

provide a snapshot of their post-graduation plans.

This report looks at 313 Weitzman School of Design graduates who received their degrees between August 2020—May 2021. Students were surveyed up to six months from their graduation date, with a 27% response rate. Additional information was then collected via LinkedIn and other sources, bringing the total **knowledge rate** up to **66%**, a total of 208 known graduate outcomes.

## **Sections**

- 1. Post-Graduation Outcomes
- Full-Time Job Offers & Hiring Timeline
- 3. Geography & International Students
- 4. Positions & Salaries by Program



# **Post-Graduation by the Numbers**

208 responses



## **Outcomes by Program**

208 responses - graduates from multiple programs are counted once in each program.





# **Full-Time Employment**



## How They Heard About the Job





# **Full-Time Employment**

## **Employment by State**

135 responses



# Internationally (

#### 23 students in 7 countries

15% of those who reported their location

Canada

China (17)

India

Kenya

**Pakistan** 

Singapore

South Korea

Powered by Bing © GeoNames, HERE, MSF

#### **International Students**

Of the 105 survey respondents who identified as foreign nationals, 79 (75%) reported they were employed full-time and 52 (50%) reported they were employed full-time in the U.S.

#### **U.S. Employers of Foreign Nationals**

3XN/GXN

**AECOM** 

**Array Architects** 

Atkinson-Noland & Associates

**Ayser Saint Gross** 

Ballinger

Bjarke Ingels Group

Capital One

Capitol Riverfront BID

Carl Massara Architect LLC

Curtis + Ginsberg Architects