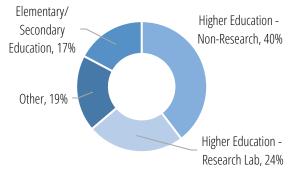

#### Salary by Industry

| Elementary/Secondary Education8\$52,500\$45,000\$60                                       |                                 | Reporting | Median   | Ran      | ge        |
|-------------------------------------------------------------------------------------------|---------------------------------|-----------|----------|----------|-----------|
|                                                                                           | cation                          | 36        | \$50,000 | \$30,000 | \$130,000 |
| Higher Education - Non-Research         15         \$41,600         \$30,000         \$90 | Elementary/Secondary Education  | 8         | \$52,500 | \$45,000 | \$60,000  |
|                                                                                           | Higher Education - Non-Research | 15        | \$41,600 | \$30,000 | \$90,000  |
| Higher Education - Research Lab         8         \$50,000         \$38,000         \$92  | Higher Education - Research Lab | 8         | \$50,000 | \$38,000 | \$92,000  |
| Other 5 \$60,000 \$45,000 \$130                                                           | Other                           | 5         | \$60,000 | \$45,000 | \$130,000 |