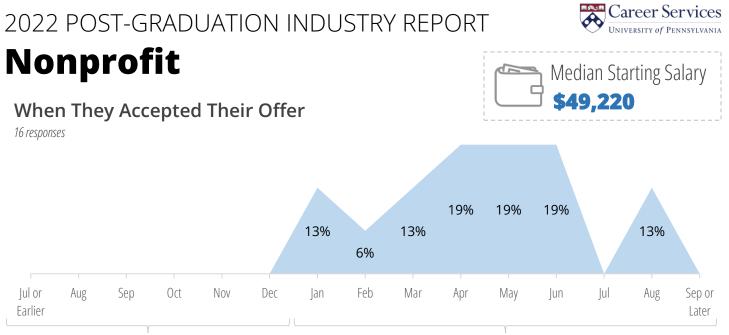

## 2022 POST-GRADUATION INDUSTRY REPORT Nonprofit

#### Salary by Industry

|                                                 | Reporting | Median   | Rang     | ge       |
|-------------------------------------------------|-----------|----------|----------|----------|
| Nonprofit                                       | 16        | \$49,220 | \$26,000 | \$80,000 |
| Cultural Institutions/Arts and Cultural Affairs | 2         | -        | -        | -        |
| Public Interest/Advocacy                        | 8         | \$49,000 | \$26,000 | \$80,000 |
| Social Services                                 | 6         | \$50,000 | \$36,500 | \$60,000 |