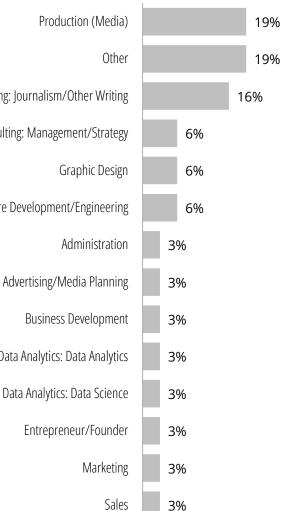

#### When They Received Their Offer

20 responses

\$62,500 Production (Media) Other Writing: Journalism/Other Writing Most Impactful Strategy Consulting: Management/Strategy 6% Leading to Offer Graphic Design 6% 17 responses Applied Directly Software Development/Engineering 47% 6% Contacts at Penn 24% Administration 3% Previo Advertising/Media Planning 3% Со On Can **Business Development** 3% Other Car Data Analytics: Data Analytics 3%