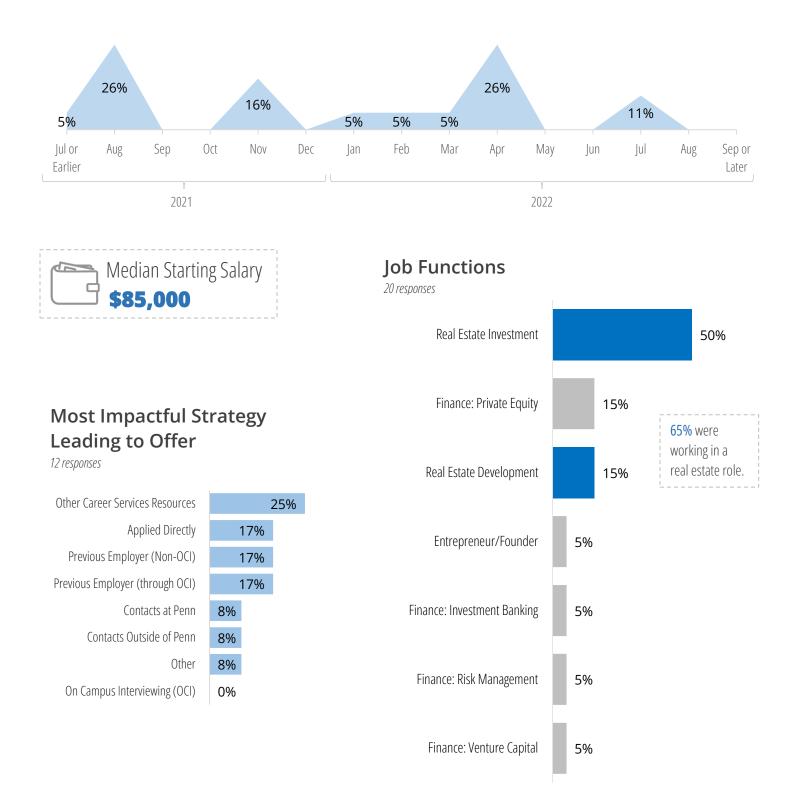

#### When They Accepted Their Offer

19 responses

#### Salary by Industry

|                          | Reporting | Median   | Range    |           |
|--------------------------|-----------|----------|----------|-----------|
| Real Estate/Construction | 18        | \$85,000 | \$67,000 | \$120,000 |

\*Industries with fewer than 3 reported salaries not published to maintain confidentiality.

#### **Employers & Job Titles**

Arbor Realty Trust, Inc., Acquisitions Analyst Artemis Real Estate Partners, Acquisitions and Asset Management Analyst Cushman & Wakefield, Capital Markets Financial Analyst Cushman & Wakefield, Institutional Capital Markets Analyst Dwight Mortgage Trust, Analyst Dwight Mortgage Trust, Logistics Analyst Eastdil Secured, Investment Sales Analyst Fairstead, Venture Capital Analyst Gensler, Analyst Greystar, Development Analyst Hanover Company, Capital Markets Analyst INDUS Realty Trust, Inc., ESG/Investor Relations Analyst Innovo Property Group, Investment Analyst InSite Property Group LLC, Acquisitions Analyst LeFrak/Realty Operations Group, Financial Analyst Mack Real Estate Group, Analyst Newmark Knight Frank (NKF), Analyst (Investment Banking) PGIM Real Estate, Investment Analyst Square Mile Capital Management, Investments Analyst SRS Distribution, Financial Services Management Trainee Starwood Property Trust, Analyst (2) VA Homes Real Estate, Founder Walton Street Capital, Acquisitions Analyst Walton Street Capital, Analyst Walton Street Capital, Private Equity Analyst