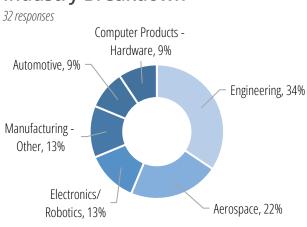

#### Industry Breakdown

#### Salary by Industry

|                              | Reporting | Median    | Rar      | ige       |
|------------------------------|-----------|-----------|----------|-----------|
| Engineering/Manufacturing    | 20        | \$98,500  | \$69,000 | \$130,000 |
| Aerospace                    | 3         | \$75,000  | \$75,000 | \$95,000  |
| Automotive                   | 1         | -         | -        | -         |
| Computer Products - Hardware | 2         | -         | -        | -         |
| Electronics/Robotics         | 3         | \$100,000 | \$82,000 | \$115,460 |
| Engineering                  | 9         | \$100,000 | \$69,000 | \$130,000 |
| Manufacturing - Other        | 2         | -         | -        | -         |