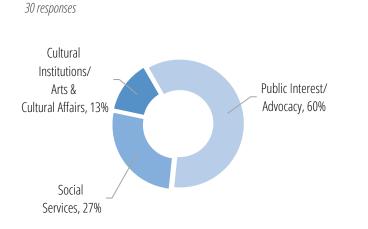

## 2022 POST-GRADUATION INDUSTRY REPORT Nonprofit

#### Salary by Industry

|                                                 | Reporting | Median   | Rang     | ge       |
|-------------------------------------------------|-----------|----------|----------|----------|
| Nonprofit                                       | 16        | \$49,220 | \$26,000 | \$80,000 |
| Cultural Institutions/Arts and Cultural Affairs | 2         | -        | -        | -        |
| Public Interest/Advocacy                        | 8         | \$49,000 | \$26,000 | \$80,000 |
| Social Services                                 | 6         | \$50,000 | \$36,500 | \$60,000 |