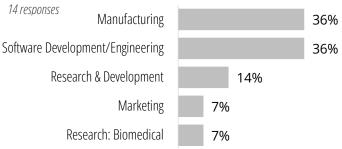

#### Job Functions

30 responses

#### Salary by Industry

|                              | Reporting | Median    | Rar      | ige       |
|------------------------------|-----------|-----------|----------|-----------|
| Engineering/Manufacturing    | 20        | \$98,500  | \$69,000 | \$130,000 |
| Aerospace                    | 3         | \$75,000  | \$75,000 | \$95,000  |
| Automotive                   | 1         | -         | -        | -         |
| Computer Products - Hardware | 2         | -         | -        | -         |
| Electronics/Robotics         | 3         | \$100,000 | \$82,000 | \$115,460 |
| Engineering                  | 9         | \$100,000 | \$69,000 | \$130,000 |
| Manufacturing - Other        | 2         | -         | -        | -         |