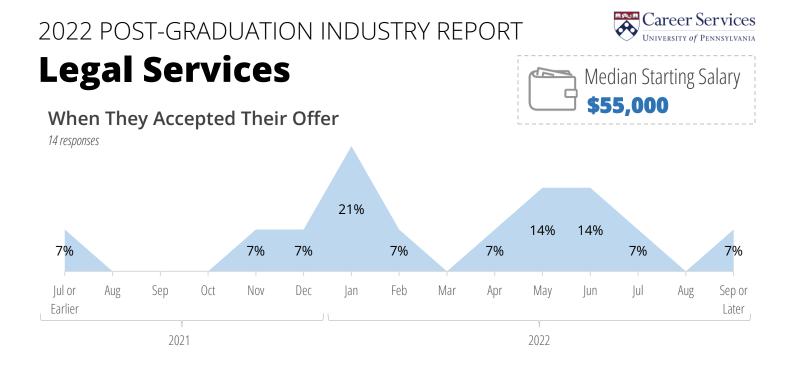

#### Salary by Industry

|                | Reporting | Median   | Range    |          |
|----------------|-----------|----------|----------|----------|
| Legal Services | 13        | \$55,000 | \$43,532 | \$80,000 |