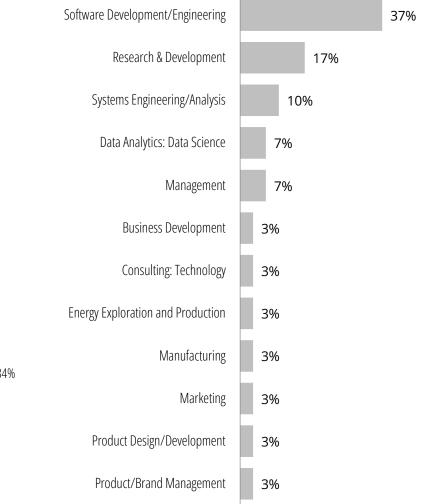

#### **Job Functions**

190 responses Software Development/Engineering Product/Project Management (Tech) Data Analytics: Data Science Entrepreneur/Founder **Business Development** Consulting: Technology Advertising/Media Planning Research & Development