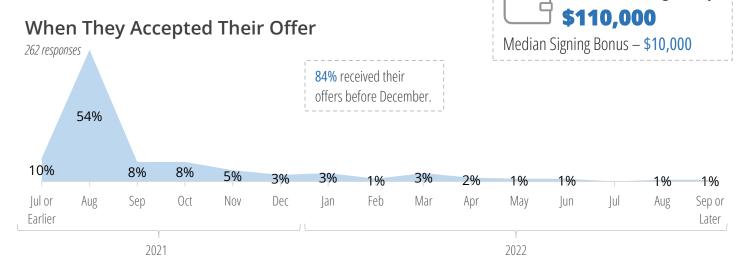

#### Salary by Industry

|                                                                      | Reporting | Median    | Range    |           |
|----------------------------------------------------------------------|-----------|-----------|----------|-----------|
| Financial Services                                                   | 267       | \$110,000 | \$42,640 | \$300,000 |
| Diversified Financial Services (including commercial/retail banking) | 25        | \$85,000  | \$42,640 | \$150,000 |
| Hedge Fund                                                           | 22        | \$127,500 | \$60,000 | \$300,000 |
| Investment Banking/Brokerage                                         | 151       | \$110,000 | \$51,049 | \$175,000 |
| Investment Management/Counsel                                        | 28        | \$110,000 | \$52,000 | \$150,000 |
| Private Equity                                                       | 36        | \$100,000 | \$55,000 | \$114,000 |
| Venture Capital                                                      | 5         | \$90,000  | \$50,000 | \$100,000 |