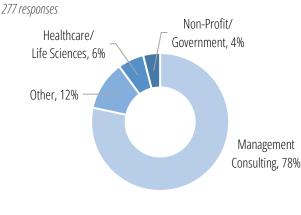

#### Industry Breakdown

#### Salary by Industry

|                          | Reporting |           | Ra       | nge       |
|--------------------------|-----------|-----------|----------|-----------|
| Consulting               | 204       | \$93,000  | \$39,520 | \$132,000 |
| Healthcare/Life Sciences | 13        | \$85,000  | \$60,000 | \$90,000  |
| Management Consulting    | 155       | \$100,000 | \$46,330 | \$132,000 |
| Non-Profit/Government    | 10        | \$72,500  | \$39,520 | \$85,000  |
| Other                    | 26        | \$72,750  | \$60,000 | \$116,000 |