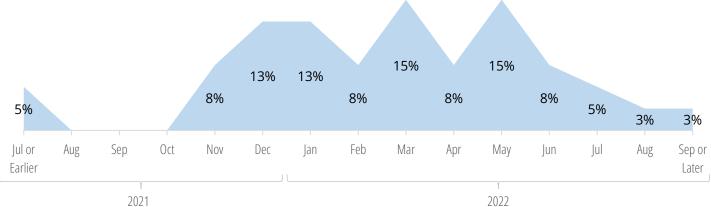

#### Consulting Median Starting Salary \$93,000 When They Accepted Their Offer Median Signing Bonus – \$5,000 204 responses 77% received their offers before December. 28% 18% 17% 9% 8% 5% 3% 3% 1% 2% 1% 1% 1% Feb Jul Jul or Oct Nov Dec |an May Aug Sep or Aug Sep Mar Apr Jun Earlier Later 2021 2022