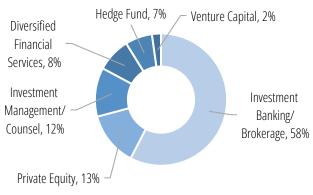

## **Financial Services**

#### Salary by Industry

|                                                                      | Reporting | Median    | Range    |           |
|----------------------------------------------------------------------|-----------|-----------|----------|-----------|
| Financial Services                                                   | 267       | \$110,000 | \$42,640 | \$300,000 |
| Diversified Financial Services (including commercial/retail banking) | 25        | \$85,000  | \$42,640 | \$150,000 |
| Hedge Fund                                                           | 22        | \$127,500 | \$60,000 | \$300,000 |
| Investment Banking/Brokerage                                         | 151       | \$110,000 | \$51,049 | \$175,000 |
| Investment Management/Counsel                                        | 28        | \$110,000 | \$52,000 | \$150,000 |
| Private Equity                                                       | 36        | \$100,000 | \$55,000 | \$114,000 |
| Venture Capital                                                      | 5         | \$90,000  | \$50,000 | \$100,000 |