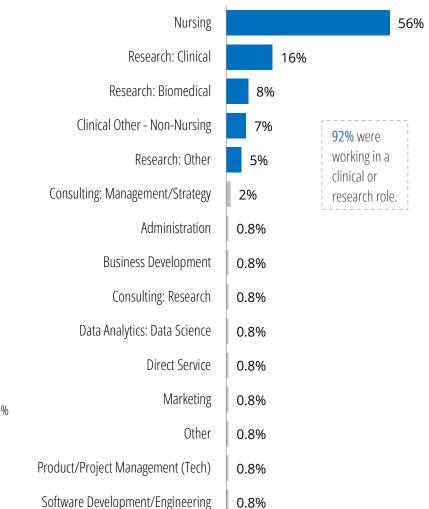

#### Job Functions

124 responses

Median Starting Salary **\$56,940** 

Career Services