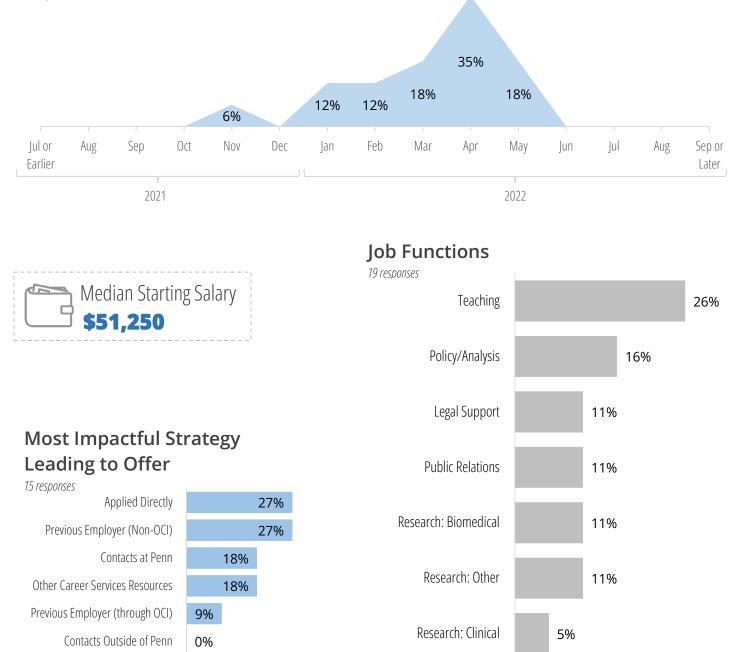

#### When They Accepted Their Offer

17 responses

**Research: Economics** 

**Technology Analysis** 

5%

5%

#### Salary by Industry

|                        | Reporting | Median   | Range    |          |
|------------------------|-----------|----------|----------|----------|
| Government             | 10        | \$51,250 | \$24,788 | \$73,000 |
| Federal Government     | 10        | \$51,250 | \$24,788 | \$73,000 |
| Other                  | 0         | -        | -        | -        |
| State/Local Government | 0         | -        | -        | -        |

#### **Employers & Job Titles**

- Consumer Financial Protection Bureau, Directors Financial Analyst Department of Defense, Analyst Federal Reserve Board, Economic Research Assistant Fulbright Program - U.S. Department of State, English Teaching Assistant (5) Fulbright Program - U.S. Department of State, Fulbright Scholar Fulbright Program - U.S. Department of State, Researcher National Institutes of Health, Postbaccalaureate Researcher Nova Research, Inc., Staff Scientist U.S. Congress, Legislative Assistant U.S. Department of Justice - Antitrust Division, Paralegal Specialist U.S. Department of Justice - Attorney's Office for the Eastern District of New York, Paralegal U.S. Department of State, CLS Scholar U.S. Department of State, Multilateral Affairs Program Assistant U.S. Embassy Germany, University Institutional Researcher U.S. House of Representatives, Staff Assistant U.S. Patent and Trademark Office, Patent Examiner U.S. Senate, Press Assistant for Senator John Kennedy
- U.S. Senator Steve Daines, Deputy Press Secretary