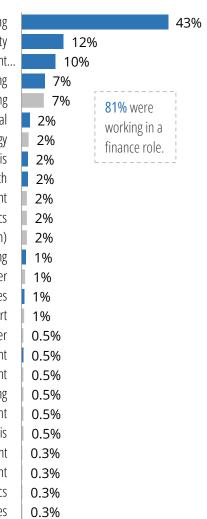

### Job Functions

382 responses

|      | ,                                      |
|------|----------------------------------------|
|      | Finance: Investment Banking            |
|      | Finance: Private Equity                |
|      | Finance: Investment                    |
| 79   | Finance: Trading                       |
| 79   | Software Development/Engineering       |
| 2%   | Finance: Venture Capital               |
| 2%   | Consulting: Management/Strategy        |
| 2%   | Finance: Financial Planning & Analysis |
| 2%   | Finance: Securities Research           |
| 2%   | Business Development                   |
| 2%   | Data Analytics: Data Analytics         |
| 2%   | Product/Project Management (Tech)      |
| 1%   | Finance: Commercial Banking/Lending    |
| 1%   | Other                                  |
| 1%   | Finance: Sales                         |
| 1%   | Legal Support                          |
| 0.5% | Entrepreneur/Founder                   |
| 0.5% | Finance: Risk Management               |
| 0.5% | Management                             |
| 0.5% | Marketing                              |
| 0.5% | Product/Brand Management               |
| 0.5% | Systems Engineering/Analysis           |
| 0.3% | Product Design/Development             |
| 0.3% | Real Estate Investment                 |
| 0.3% | Research: Economics                    |
| 0.3% | Sales                                  |
| 0.3% | Technology Analysis                    |
|      |                                        |