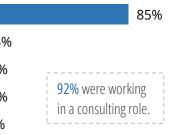

#### Consulting Median Starting Salary \$93,000 When They Accepted Their Offer Median Signing Bonus – \$5,000 204 responses 77% received their offers before December. 28% 18% 17% 9% 8% 5% 3% 3% 1% 2% 1% 1% 1% Feb Jul Jul or Oct Nov Dec |an May Aug Sep or Aug Sep Mar Apr Jun Earlier Later 2021 2022