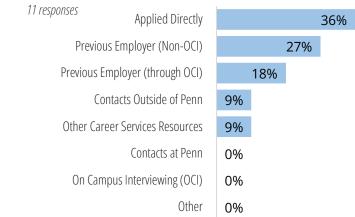

#### Most Impactful Strategy Leading to Offer

|     | 11 responses                    |
|-----|---------------------------------|
| 55% | Applied Directly                |
| 18% | Other Career Services Resources |
| 9%  | Contacts at Penn                |
| 9%  | Contacts Outside of Penn        |
| 9%  | Previous Employer (Non-OCI)     |
| 0%  | On Campus Interviewing (OCI)    |
| 0%  | Other                           |
| 0%  | Previous Employer (through OCI) |
|     |                                 |