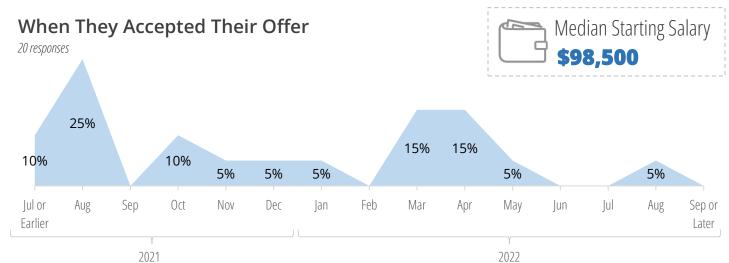

## 2022 POST-GRADUATION INDUSTRY REPORT Engineering/Manufacturing

43%

43%

#### Salary by Industry

|                              | Reporting | Median    | Rar      | ige       |
|------------------------------|-----------|-----------|----------|-----------|
| Engineering/Manufacturing    | 20        | \$98,500  | \$69,000 | \$130,000 |
| Aerospace                    | 3         | \$75,000  | \$75,000 | \$95,000  |
| Automotive                   | 1         | -         | -        | -         |
| Computer Products - Hardware | 2         | -         | -        | -         |
| Electronics/Robotics         | 3         | \$100,000 | \$82,000 | \$115,460 |
| Engineering                  | 9         | \$100,000 | \$69,000 | \$130,000 |
| Manufacturing - Other        | 2         | -         | -        | -         |