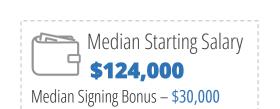

#### Salary by Industry

|            | Reporting | Median    | Ran      | ge        |
|------------|-----------|-----------|----------|-----------|
| Technology | 129       | \$124,000 | \$44,018 | \$200,000 |