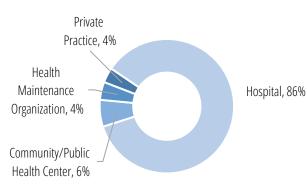

#### Industry Breakdown

#### Salary by Industry

|                                      | Reporting | Median   | Ran      | ge        |
|--------------------------------------|-----------|----------|----------|-----------|
| Healthcare                           | 84        | \$56,940 | \$29,120 | \$125,000 |
| Community/Public Health Center       | 7         | \$64,500 | \$30,000 | \$125,000 |
| Health Maintenance Organization      | 5         | \$40,000 | \$31,200 | \$65,000  |
| Hospital                             | 69        | \$55,640 | \$29,120 | \$108,160 |
| Nursing Home/Long Term Care Facility | 0         | -        | -        | -         |
| Private Practice                     | 3         | \$80,000 | \$33,280 | \$81,000  |