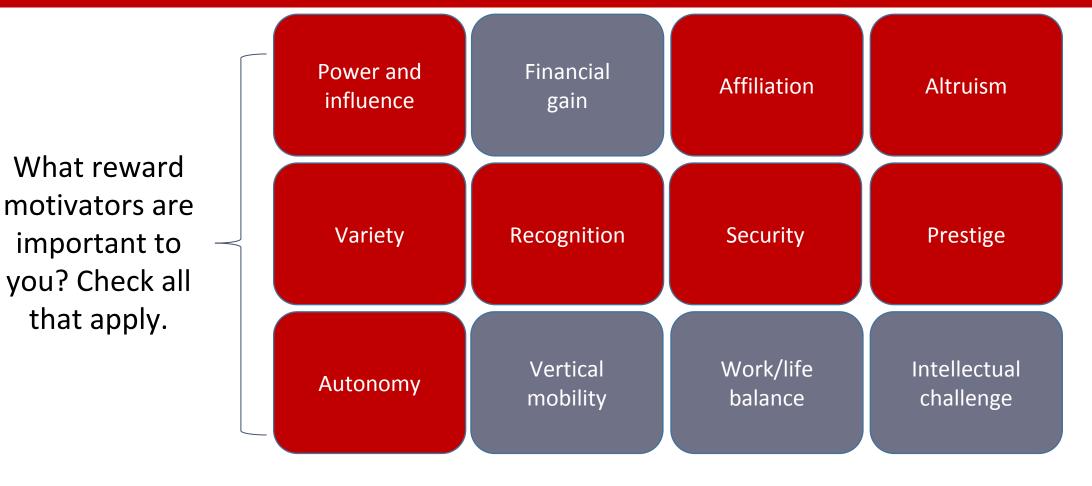

#### **2019 Full-Time Student Feedback- Reward Motivators**

What reward motivators are \_ important to you? Check all that apply.

#### **2019 Full-Time Student Feedback- Reward Motivators**

#1. Work/life balance #2. Intellectual challenge #3. Financial gain #4. Vertical mobility