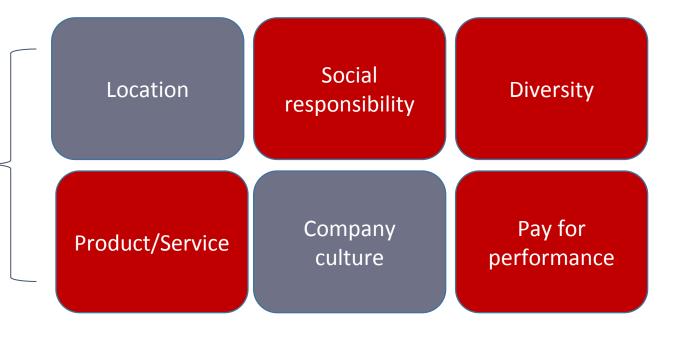

Relocation Health Bonus What are the Job title Salary assistance structure insurance top 4 most important elements of Experience with Paid time Flexible Sign-on company compensation? Location schedule away from work bonus through job offer process

#1. Salary #2. Location #3. Job title #4. Flexible schedule

Check all elements of a company environment that are most important to you.

Check all elements of a company environment that are most important to you.