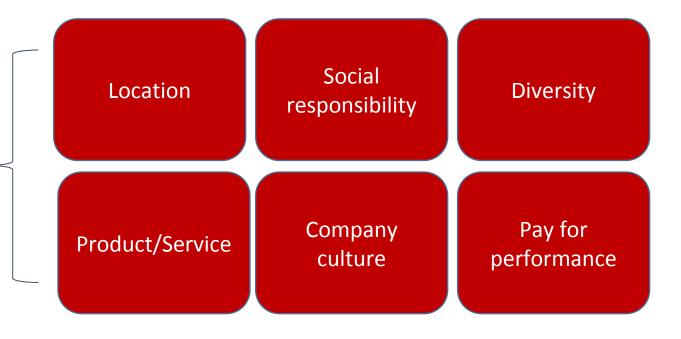

Relocation Health Bonus What are the Job title Salary assistance structure insurance top 4 most important elements of Experience with Paid time Flexible Sign-on company compensation? Location schedule away from work bonus through job offer process

#1. Salary #2. Location #3. Job title #4. Flexible schedule

Check all elements of a company environment that are most important to you.

Check all elements of a company environment that are most important to you.