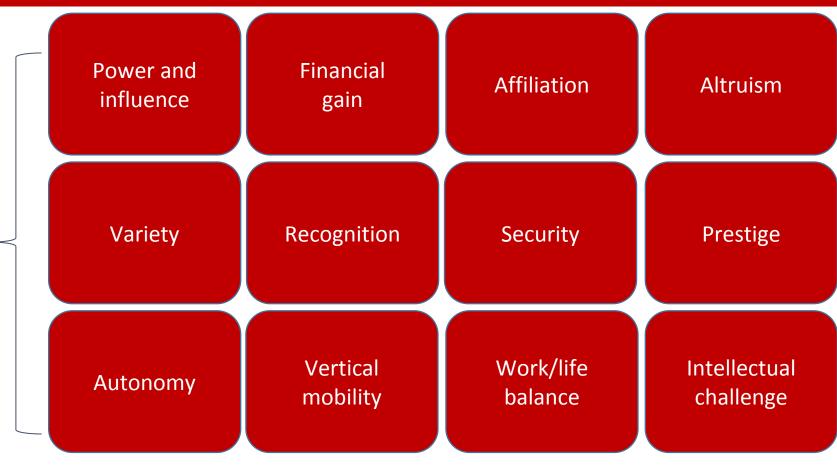

#### **2019 Full-Time Student Feedback- Reward Motivators**

What reward motivators are \_ important to you? Check all that apply.

#### **2019 Full-Time Student Feedback- Reward Motivators**

#1. Work/life balance #2. Intellectual challenge #3. Financial gain #4. Vertical mobility