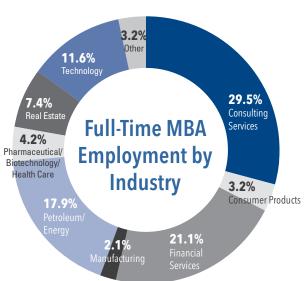

**92.3**% Accepted offers within three

months of graduation

\$124,798

100%
Internships

TOP INDUSTRIES

Consulting, Financial Services, Energy, Technology

TOP HIRING COMPANIES

Capital One, Dell, Deloitte Consulting, Centerpoint Energy, Chevron, ExxonMobil, EY, KPMG