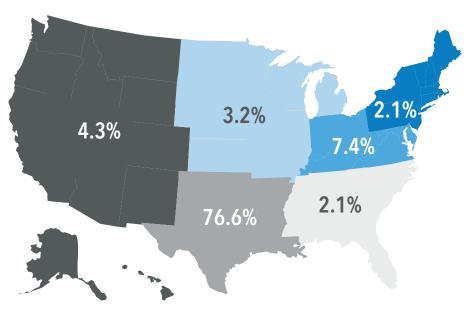

## GET TO KNOW OUR STUDENTS

The talent and experience of Rice Business students draws a wide variety of employers. With a unique classroom experience and innovative curriculum, our programs produce quality graduates with strong analytical skills and broad business experience. Feel free to contact the Career Development Office to learn more. 713-348-2622

**92.3**% Accepted offers within three

months of graduation

\$124,798

100%
Internships



TOP INDUSTRIES

Consulting, Financial Services, Energy, Technology

TOP HIRING COMPANIES

Capital One, Dell, Deloitte Consulting, Centerpoint Energy, Chevron, ExxonMobil, EY, KPMG

## WHERE CLASS OF 2019 ACCEPTED JOBS







## CAREER DEVELOPMENT OFFICE

## Hire Rice MBAs and join these top companies.















































McKinsey & Company