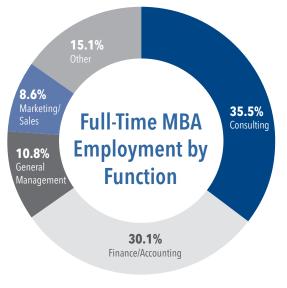

**92.3**% Accepted offers within three

months of graduation

\$124,798

100%
Internships

TOP INDUSTRIES

Consulting, Financial Services, Energy, Technology

TOP HIRING COMPANIES

Capital One, Dell, Deloitte Consulting, Centerpoint Energy, Chevron, ExxonMobil, EY, KPMG