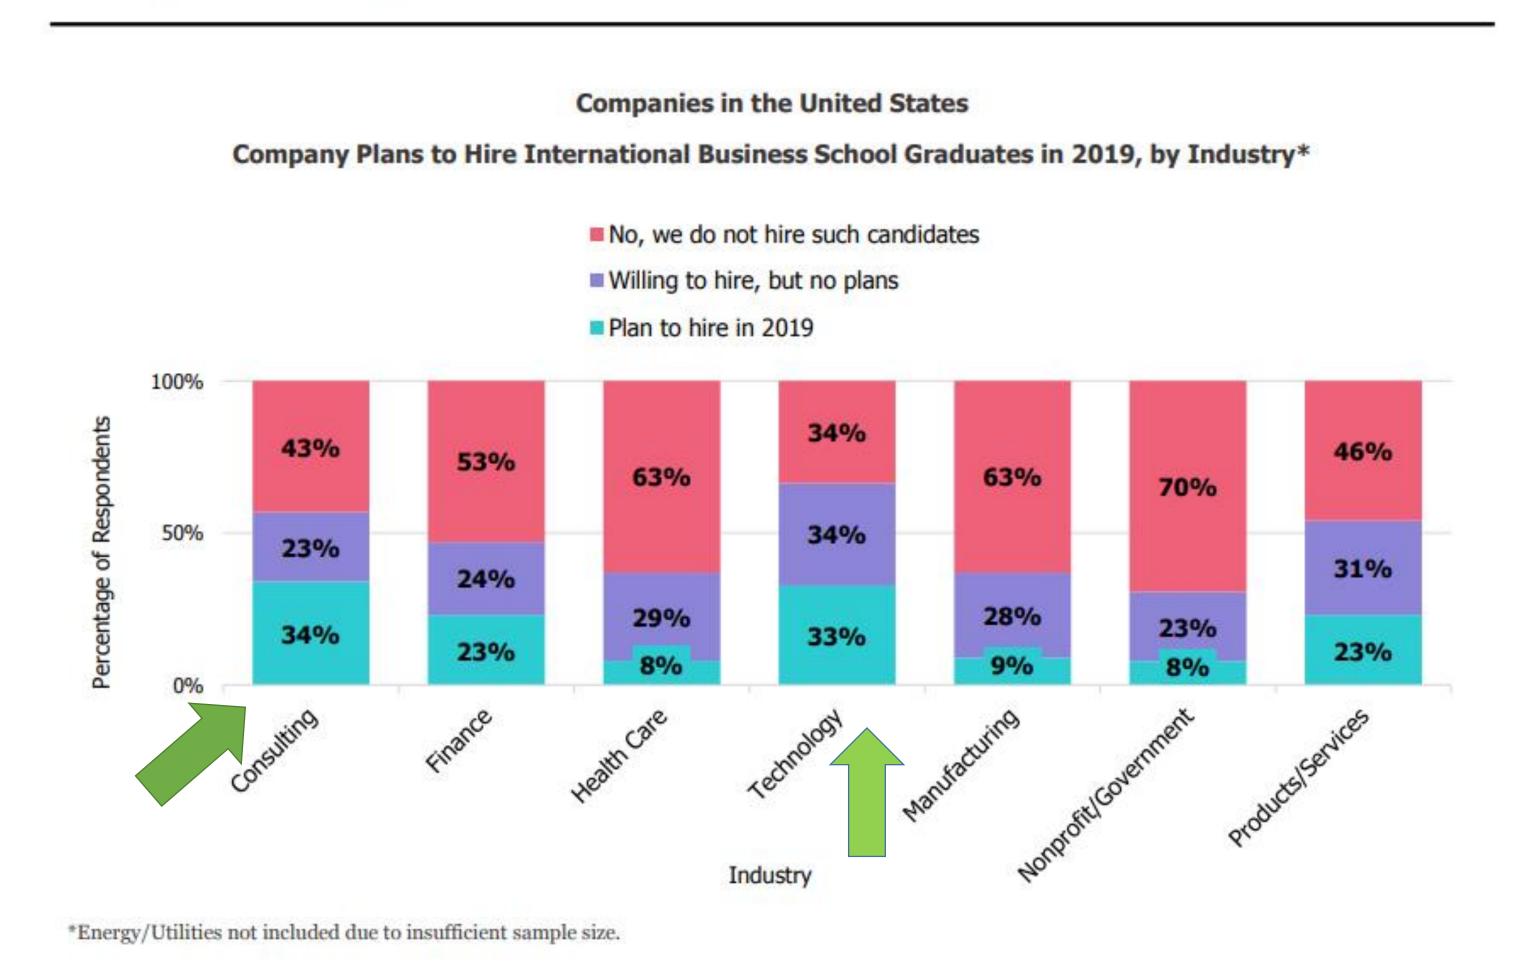

## Among US companies, those in the tech sector are the most likely to have plans to hire international candidates in 2019

Corporate Recruiters Survey 2019

The firms below may be great targets because each has hired at least one international MBA graduate in 2017 or 2018 so they may be willing to sponsor again if they find a candidate with an ISEL they like. Supplement your list with other firms you know that are international student friendly.