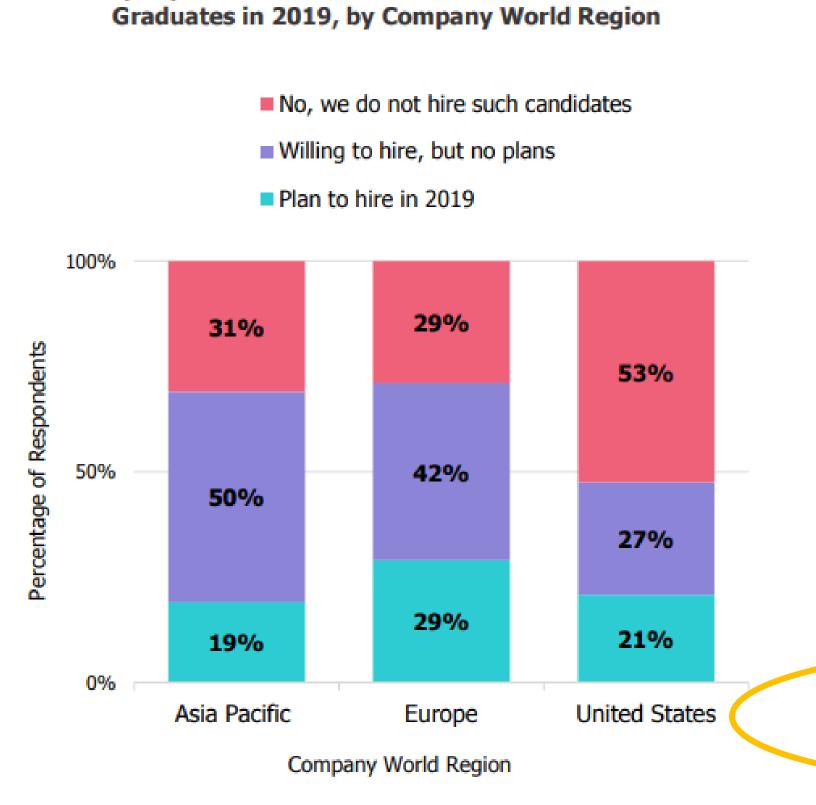

## International hiring on the rise among Asia-Pacific and European companies; US companies continue to decline

Company Plans to Hire International Business School

Overall, 42 percent of responding employers hired international talent in 2018—the same percentage as 2017 and down from 49 percent in 2016.

Asia Pacific: 45 percent hired in 2018, up from 28 percent in 2017 and 40 percent in 2016

Europe: 50 percent hired in 2018, up from 41 percent in 2017 and 47 percent in 2016

United States: 40 percent hired in 2018, down from 45 percent in 2017 and 51 percent in 2016

Plans for hiring international candidates in 2019 are mixed, but employers maintain a high level of interest. The following percentages include employers that plan to hire international talent in 2019 and those that are willing to hire international talent but have no specific plans to:

Asia Pacific: 69 percent in 2019, up from 58 percent in 2018 and 67 percent in 2017

Europe: 71 percent in 2019, up from 65 percent in 2018 and 64 percent in 2017

United States: 48 percent in 2019, about the same as 2018 (47%) and down from 55 percent in 2017