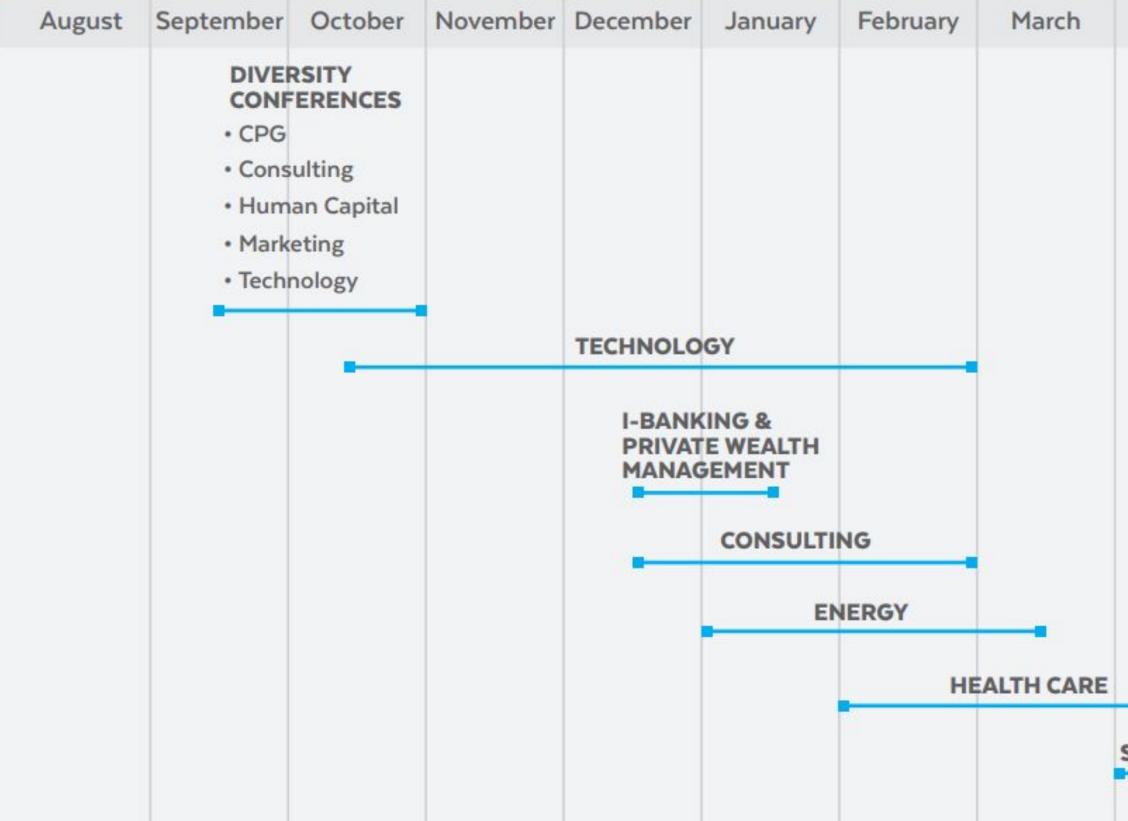

### INTERNSHIP

\* These timelines are to be used for reference. Please note that the recruiting timelines are general guidelines. Some companies may not adhere to these so do your research!

**This Fall RECRUITING TIMELINES\*** • Join relevant industry May associations April • Meet with CDO advisor • Attend Info Sessions, Coffee Chats & Apply for internships
February-April **STARTUPS & OWLSPARK** 

# PARTIOS Dedicated Interview Weeks in early Set up your own January for consulting and IB Coffee Chats • On Campus Interviews continue