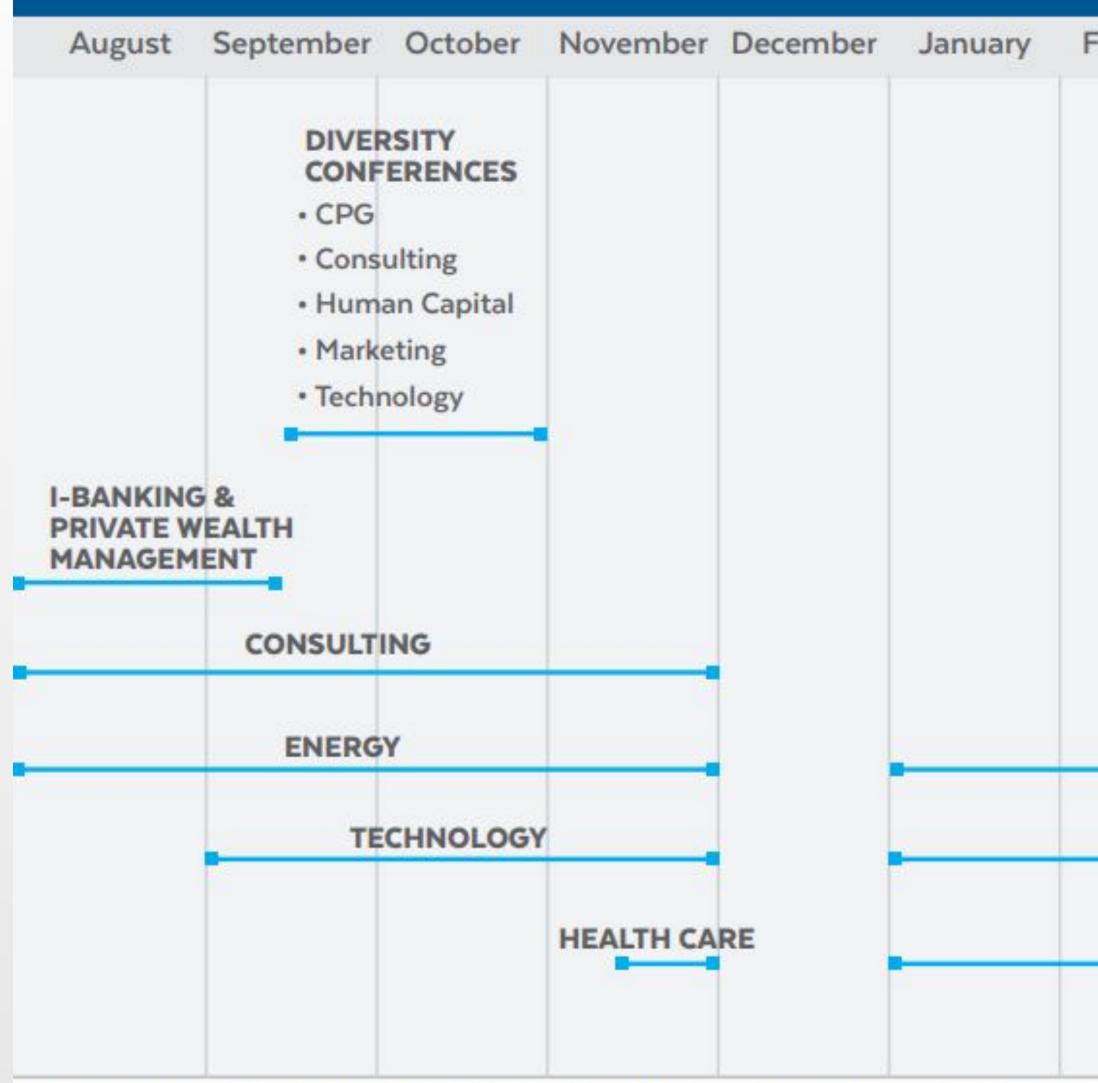

### FULL-TIME **RECRUITING TIMELINES\***

| bruary | March | April | May |
|--------|-------|-------|-----|
|        |       |       |     |
|        |       |       |     |
|        |       |       |     |
|        |       |       |     |
|        |       |       |     |
|        |       |       |     |
|        |       |       |     |
|        |       |       |     |
|        |       |       |     |
|        |       |       |     |
|        |       |       |     |
|        |       |       |     |
|        |       |       |     |
|        |       |       |     |
|        |       |       |     |

\* These timelines are to be used for reference during your second year. Please note that the recruiting timelines are general guidelines. Some companies may not adhere to these so do your research!