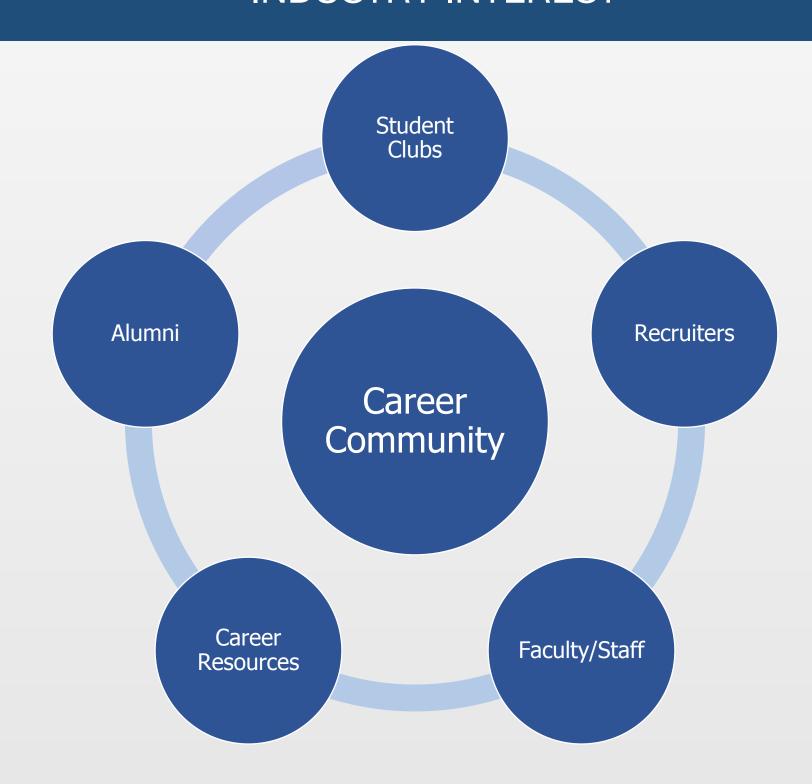

#### WHAT IS A CAREER COMMUNITY?

A CAREER COMMUNITY BRINGS TOGETHER PEOPLE
(INCLUDING STUDENTS, EMPLOYERS, FACULTY, STAFF,
AND ALUMNI) AND RESOURCES THAT SHARE A COMMON
INDUSTRY INTEREST

- Consulting
- Consumer Packaged
   Goods/Retail
- Energy/Sustainability
- Entrepreneurship
- Financial Services
- Healthcare/Bio/Pharma
- Nonprofit/Government
- Real Estate
- Technology