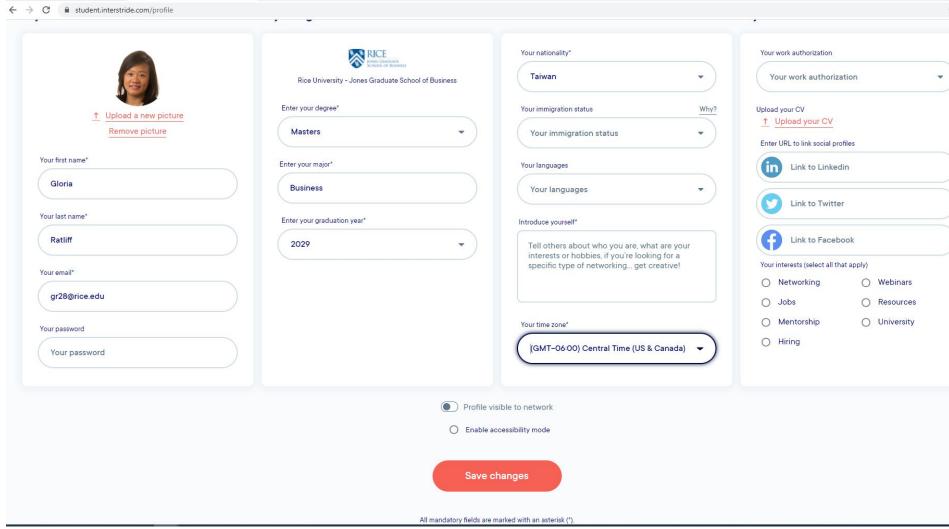

## Boost Now and Set-up your Profile

Fill out About Me and My Career

## Profile visible to network > Save Changes

- Once you have found the answer, STAND
  UP
- First person to stand will get to present at the podium
- If correct, you will win a prize

 How many H-1B petitions were filed by CBRE in Texas during 2021?