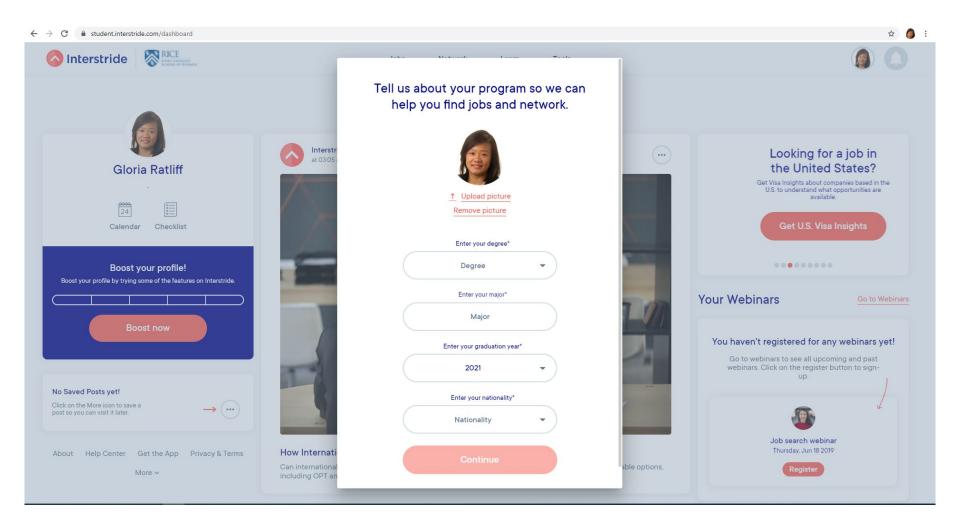

Download the Interstride App





## Go to Interstride.com > Click Student Log In





## Login with your Rice Net ID Email





## Login to your Rice Single Sign On





#### Answer the Pop-up Questions and Upload a Photo





## Boost Now and Set-up your Profile



Fill out About Me and My Career



## Profile visible to network > Save Changes







- Once you have found the answer, STAND
  UP
- First person to stand will get to present at the podium
- If correct, you will win a prize



 How many H-1B petitions were filed by CBRE in Texas during 2021?



2. Who was the top employer to petition for STEM OPT in 2020?



3. What is the US GDP (Gross

Domestic Product) per capita?



# 4. Find a mentor in your network on Interstride.



5. When is the "Consulting 101 from a McKinsey Consultant" webinar being hosted?



6. How many student associations are listed under the Rice Business International Student Resource?



7. True or False: Interstride offers a short questionnaire to map out your professional st