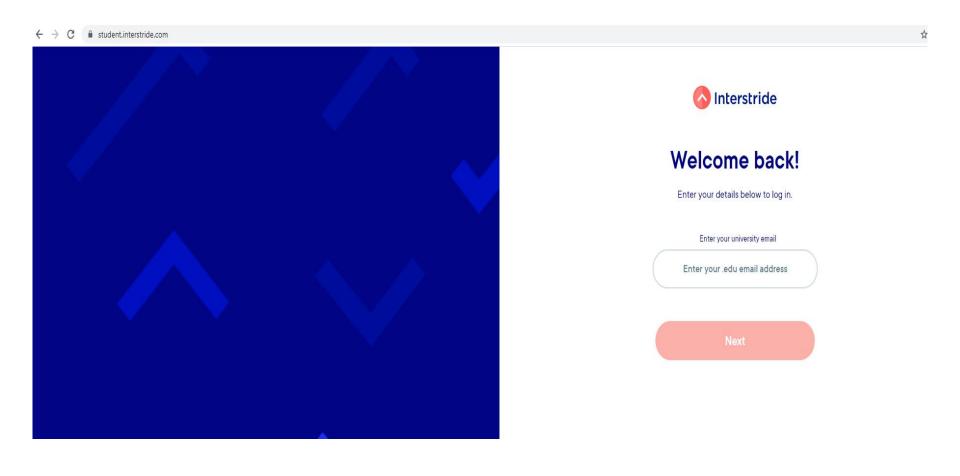

Download the Interstride App





## Go to Interstride.com > Click Student Log In





## Login with your Rice Net ID Email





## Login to your Rice Single Sign On





#### Answer the Pop-up Questions and Upload a Photo





## Boost Now and Set-up your Profile



Fill out About Me and My Career



## Profile visible to network > Save Changes







- Once you have found the answer, STAND
  UP
- First person to stand will get to present at the podium
- If correct, you will win a prize



 How many H-1B petitions were filed by CBRE in Texas during 2021?



2. Who was the top employer to petition for STEM OPT in 2020?



3. What is the US GDP (Gross

Domestic Product) per capita?



# 4. Find a mentor in your network on Interstride.



5. When is the "Consulting 101 from a McKinsey Consultant" webinar being hosted?



6. How many student associations are listed under the Rice Business International Student Reso