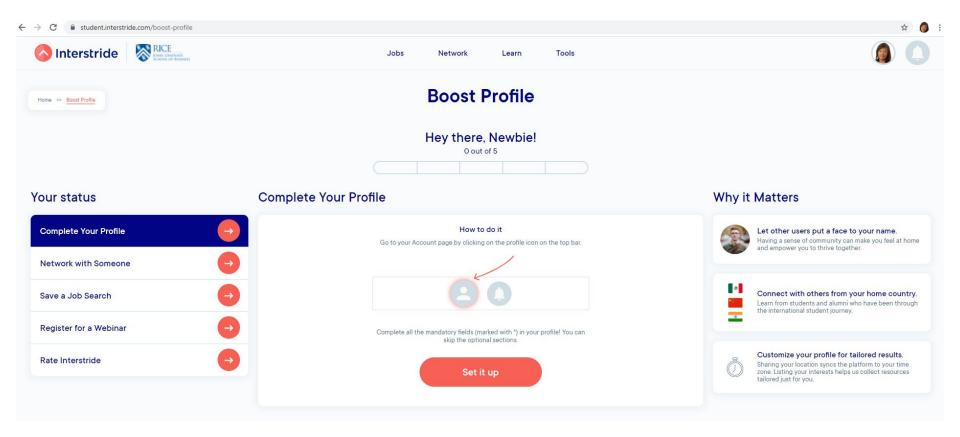

Download the Interstride App





## Go to Interstride.com > Click Student Log In





## Login with your Rice Net ID Email





## Login to your Rice Single Sign On





#### Answer the Pop-up Questions and Upload a Photo





## Boost Now and Set-up your Profile



Fill out About Me and My Career



## Profile visible to network > Save Changes







- Once you have found the answer, STAND
  UP
- First person to stand will get to present at the podium
- If correct, you will win a prize



 How many H-1B petitions were filed by CBRE in Texas during 2021?



2. Who was the top employer to petition for STEM OPT in 2020?



3. What is the US GDP (Gross

Domestic Product) per capita?



# 4. Find a mentor in your network on Interstride.



5. When is the "Consulting 101 from a McKinsey Consultant" webinar being hosted?



6. How many student associations are listed under the Rice Business International Student Resource?



7. True or False: Interstride offers a short questionnaire to map out your professional strengths and weaknesses.