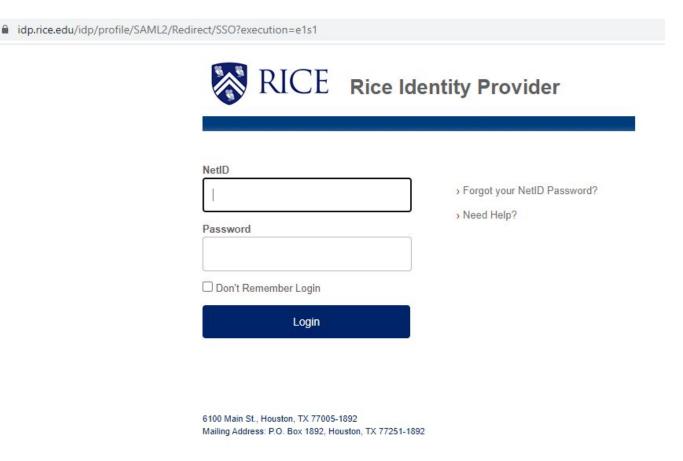

Download the Interstride App





## Go to Interstride.com > Click Student Log In





## Login with your Rice Net ID Email





## Login to your Rice Single Sign On





#### Answer the Pop-up Questions and Upload a Photo





## Boost Now and Set-up your Profile



Fill out About Me and My Career



## Profile visible to network > Save Changes







- Once you have found the answer, STAND
  UP
- First person to stand will get to present at the podium
- If correct, you will win a prize



 How many H-1B petitions were filed by CBRE in Texas during 2021?



2. Who was the top employer to petition for STEM OPT in 2020?



3. What is the US GDP (Gross

Domestic Product) per capita?



# 4. Find a mentor in your network on Interstride.



5. When is the "Consulting 101 from a McKinsey Consultant" webinar being hosted?



6. How many student associations are listed under the Rice Business International Student Resource?



7. True or False: Interstride off